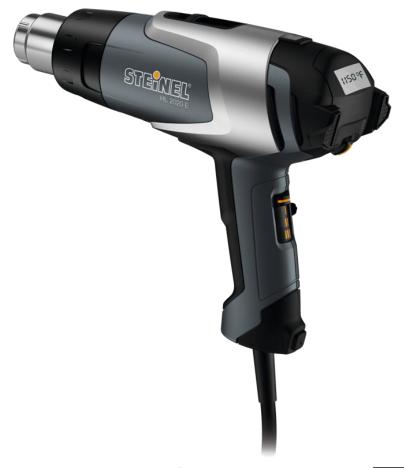

## HL 2020 E

## **Technical Specifications**

Voltage: 120 VAC / 60Hz Output: 1600 watts

Amps: 13.3

Temperature: 120 – 1150 °F (50 – 620 °C)

Airflow rate: 4 / 4-8 / 6-13 cfm.

Stages: 3

Highlights: Higher durability (+20 %), optimized weight

balance, LCD-Display, heat build-up warning, hanging ring, easily replaceable power cord, residual heat indicator, optional temperature

scanner and fine dust filter

Power cord: Industrial grade rubber, length: 6ft

Motor: Brush motor

Heating element: Ceramic heating element

Motor lifetime: 600h

Accessories: Use of our standard accessories

Dimensions: 9.96" x 3.37" x 7.87" (I x w x h)

Net Weight: 2.19 lbs (35.10 oz)

Single Sell Pack: Dimensions: 10.20" x 3.54" x 9.33"