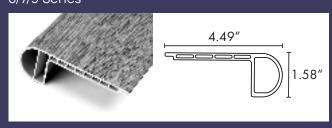

# **COORDINATING TRIM OPTIONS**

TRUCOR® moldings are 100% waterproof and can be installed in kitchens, bathrooms, and any other areas of the home. The trim and transitions are designed with the same high definition film used in the floor for the the best possible coordination, and its durable vinyl wear layer protects from stains or scuffs.

- Alpha
- Bravo
- 5/7/9 Series
- Tile
- IGT Tile

### REDUCER





## QUARTER ROUND





## **THRESHOLD**





#### T MOLD





#### FLUSH STAIR NOSE



Trim pieces are 94" in length\*. The trim will be packaged & shipped in a corrugated tube for protection. Each tube shipped will assess a \$25 shipping & handling fee via UPS Ground. Please refer to your price matrix for SKU ID.

## 4" FLUSH STAIR NOSE

Available For: 5/7/9 Series\*\*