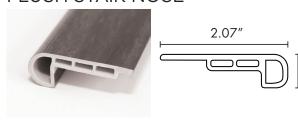

#### FLUSH STAIR NOSE

Trim pieces are 94" in length\*. The trim will be packaged & shipped in a corrugated tube for protection. Each tube shipped will assess a \$25 shipping & handling fee via UPS Ground. Please refer to your price matrix for SKU ID.