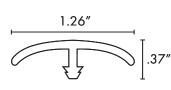

# **COORDINATING TRIM OPTIONS**

TRUCOR® moldings are 100% waterproof and can be installed in kitchens, bathrooms, and any other areas of the home. The trim and transitions are designed with the same high definition film used in the floor for the the best possible coordination, and its durable vinyl wear layer protects from stains or scuffs.

- Alpha
- Bravo
- 5/7/9 Series
- Tile
- IGT Tile

### REDUCER





## QUARTER ROUND





## **THRESHOLD**





#### T MOLD





#### FLUSH STAIR NOSE



Trim pieces are 94" in length\*. The trim will be packaged & shipped in a corrugated tube for protection. Each tube shipped will assess a \$25 shipping & handling fee via UPS Ground. Please refer to your price matrix for SKU ID.

## 4" FLUSH STAIR NOSE

Available For: 5/7/9 Series\*\*