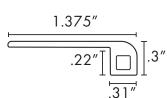

# **COORDINATING TRIM OPTIONS**

TRUCOR® moldings are 100% waterproof and can be installed in kitchens, bathrooms, and any other areas of the home. The trim and transitions are designed with the same high definition film used in the floor for the the best possible coordination, and its durable vinyl wear layer protects from stains or scuffs.

- Alpha
- Bravo
- 5/7/9 Series
- Tile
- IGT Tile

### REDUCER





## QUARTER ROUND





## **THRESHOLD**





#### T MOLD





#### FLUSH STAIR NOSE



Trim pieces are 94" in length\*. The trim will be packaged & shipped in a corrugated tube for protection. Each tube shipped will assess a \$25 shipping & handling fee via UPS Ground. Please refer to your price matrix for SKU ID.

## 4" FLUSH STAIR NOSE

Available For: 5/7/9 Series\*\*