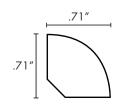

# **COORDINATING TRIM OPTIONS**

TRUCOR® moldings are 100% waterproof and can be installed in kitchens, bathrooms, and any other areas of the home. The trim and transitions are designed with the same high definition film used in the floor for the the best possible coordination, and its durable vinyl wear layer protects from stains or scuffs.

- Alpha
- Bravo
- 5/7/9 Series
- Tile
- IGT Tile

### REDUCER





## QUARTER ROUND





## **THRESHOLD**





#### T MOLD





#### FLUSH STAIR NOSE



Trim pieces are 94" in length\*. The trim will be packaged & shipped in a corrugated tube for protection. Each tube shipped will assess a \$25 shipping & handling fee via UPS Ground. Please refer to your price matrix for SKU ID.

## 4" FLUSH STAIR NOSE

Available For: 5/7/9 Series\*\*