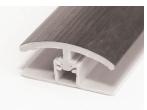

# **COORDINATING TRIM OPTIONS**

TRUCOR® moldings are 100% waterproof and can be installed in kitchens, bathrooms, and any other areas of the home. The trim and transitions are designed with the same high definition film used in the floor for the the best possible coordination, and its durable vinyl wear layer protects from stains or scuffs.

- Alpha
- Bravo
- 5/7/9 Series
- Tile
- IGT Tile

### REDUCER





## QUARTER ROUND





## **THRESHOLD**





#### T MOLD





#### FLUSH STAIR NOSE



Trim pieces are 94" in length\*. The trim will be packaged & shipped in a corrugated tube for protection. Each tube shipped will assess a \$25 shipping & handling fee via UPS Ground. Please refer to your price matrix for SKU ID.

## 4" FLUSH STAIR NOSE

Available For: 5/7/9 Series\*\*