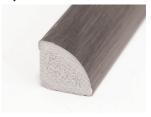

# **COORDINATING TRIM OPTIONS**

TRUCOR® moldings are 100% waterproof and can be installed in kitchens, bathrooms, and any other areas of the home. The trim and transitions are designed with the same high definition film used in the floor for the the best possible coordination, and its durable vinyl wear layer protects from stains or scuffs.

- Alpha
- Bravo
- 5/7/9 Series
- Tile
- IGT Tile

### REDUCER





## QUARTER ROUND





## **THRESHOLD**





#### T MOLD





#### FLUSH STAIR NOSE



Trim pieces are 94" in length\*. The trim will be packaged & shipped in a corrugated tube for protection. Each tube shipped will assess a \$25 shipping & handling fee via UPS Ground. Please refer to your price matrix for SKU ID.

## 4" FLUSH STAIR NOSE

Available For: 5/7/9 Series\*\*