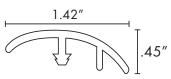

# **COORDINATING TRIM OPTIONS**

TRUCOR® moldings are 100% waterproof and can be installed in kitchens, bathrooms, and any other areas of the home. The trim and transitions are designed with the same high definition film used in the floor for the the best possible coordination, and its durable vinyl wear layer protects from stains or scuffs.

- Alpha
- Bravo
- 5/7/9 Series
- Tile
- IGT Tile

### REDUCER





## QUARTER ROUND





## **THRESHOLD**





#### T MOLD





#### FLUSH STAIR NOSE



Trim pieces are 94" in length\*. The trim will be packaged & shipped in a corrugated tube for protection. Each tube shipped will assess a \$25 shipping & handling fee via UPS Ground. Please refer to your price matrix for SKU ID.

## 4" FLUSH STAIR NOSE

Available For: 5/7/9 Series\*\*