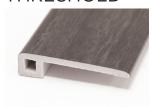

# **COORDINATING TRIM OPTIONS**

TRUCOR® moldings are 100% waterproof and can be installed in kitchens, bathrooms, and any other areas of the home. The trim and transitions are designed with the same high definition film used in the floor for the the best possible coordination, and its durable vinyl wear layer protects from stains or scuffs.

- Alpha
- Bravo
- 5/7/9 Series
- Tile
- IGT Tile

### REDUCER





## QUARTER ROUND





## **THRESHOLD**





#### T MOLD





#### FLUSH STAIR NOSE



Trim pieces are 94" in length\*. The trim will be packaged & shipped in a corrugated tube for protection. Each tube shipped will assess a \$25 shipping & handling fee via UPS Ground. Please refer to your price matrix for SKU ID.

## 4" FLUSH STAIR NOSE

Available For: 5/7/9 Series\*\*