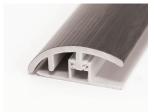

# **COORDINATING TRIM OPTIONS**

TRUCOR® moldings are 100% waterproof and can be installed in kitchens, bathrooms, and any other areas of the home. The trim and transitions are designed with the same high definition film used in the floor for the the best possible coordination, and its durable vinyl wear layer protects from stains or scuffs.

- Alpha
- Bravo
- 5/7/9 Series
- Tile
- IGT Tile

### REDUCER





## QUARTER ROUND





## **THRESHOLD**





#### T MOLD





#### FLUSH STAIR NOSE



Trim pieces are 94" in length\*. The trim will be packaged & shipped in a corrugated tube for protection. Each tube shipped will assess a \$25 shipping & handling fee via UPS Ground. Please refer to your price matrix for SKU ID.

## 4" FLUSH STAIR NOSE

Available For: 5/7/9 Series\*\*