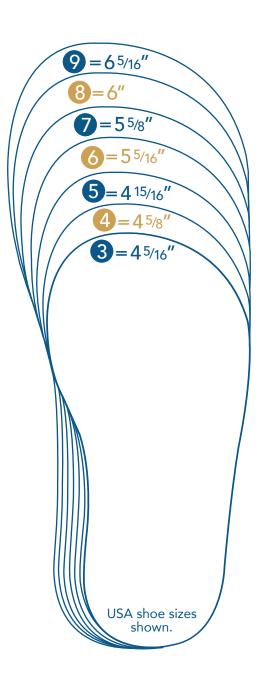

## **Infant HeelRite™ Heel Seat Sizing Chart**

| Heel      | For Infant |       | Maximum Foot Length |             |
|-----------|------------|-------|---------------------|-------------|
| Seat Size | Shoe Size  |       | Inches              | Centimeters |
| #5        | USA        | EU    | 4 5/16"             | 11 cm       |
|           | 3, 4, 5    | 18-21 | 4 15/18"            | 12.5 cm     |
| #6        | USA        | EU    | 4 5/8"              | 11.8 cm     |
|           | 4, 5, 6    | 20-22 | 4 5/16"             | 13.5 cm     |

<sup>\*</sup>For notably wide feet, choose the next size up. This chart is sized correctly for printing at 100% - No Scaling. Measure the maximum length of size 3 to be sure.