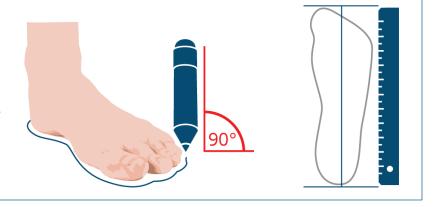

## **Measuring the Foot**

- Clip a piece of paper onto a flat board.
- Place the foot on the paper with a little 2. loading pressure.
- 3. Hold your pencil or pen vertically and draw the whole outer foot (Figure a).
- 4. Measure the longest foot length (Figure b).
- Bring the measurement to the sizing chart.