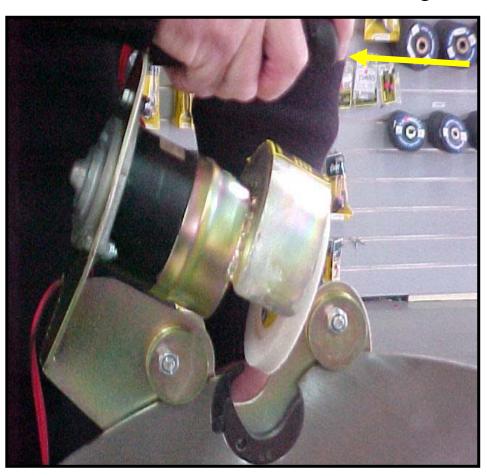

Adjust grinding wheel to correct height and face angle by loosening Nut 1 & 2 and adjusting rolls to correct position.

➤ When required adjustment is set, roll grinding wheel onto face of tooth. This setting will be same for all teeth on saw.