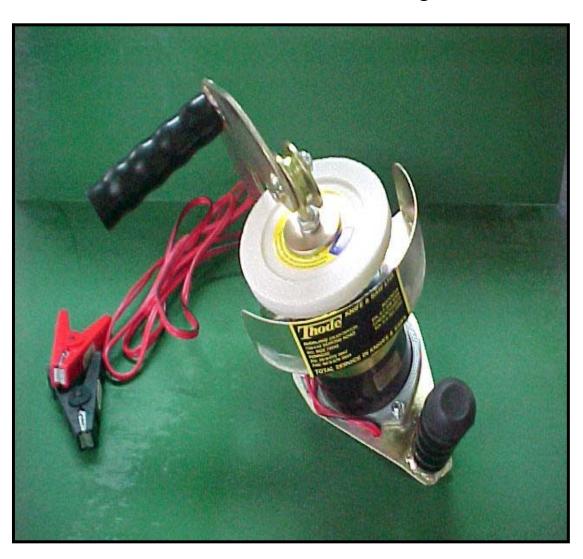

- Portable hand heldSharpening Device.
- > 12 VOLT
- Durable for tough bush conditions.

- Trigger button in handle for operating ease.
- Tough light weight steel components
- Operator able to sharpen saws while still on mill.
- Roller design to maintain correct face angle.
- Utilizes battery already fitted to most portable Sawmills.