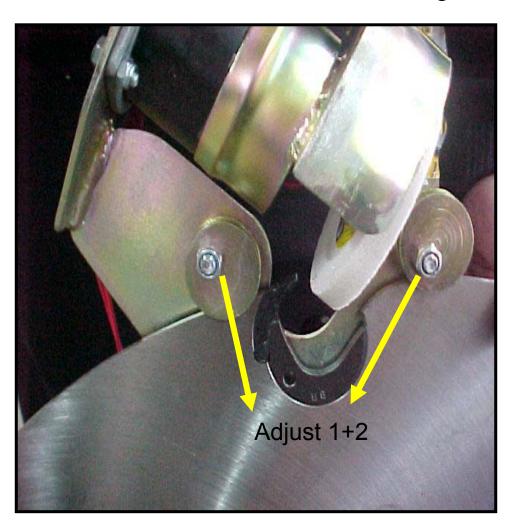

Adjust grinding wheel to correct height and face angle by loosening Nut 1 & 2 and adjusting rolls to correct position.

➤ When required adjustment is set, roll grinding wheel onto face of tooth. This setting will be same for all teeth on saw.