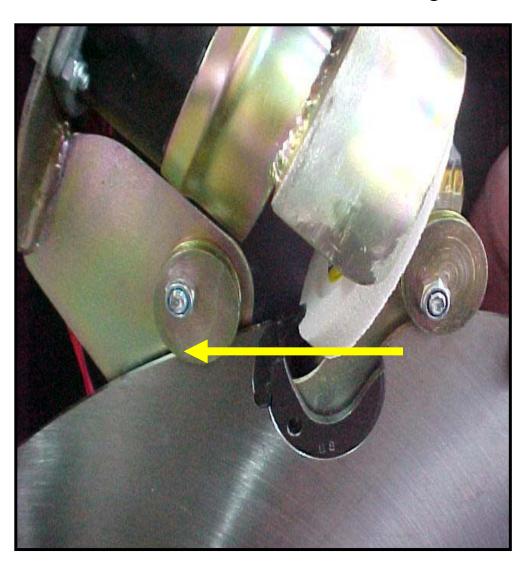

Adjust grinding wheel to correct height and face angle by loosening Nut 1 & 2 and adjusting rolls to correct position.

➤ When required adjustment is set, roll grinding wheel onto face of tooth. This setting will be same for all teeth on saw.