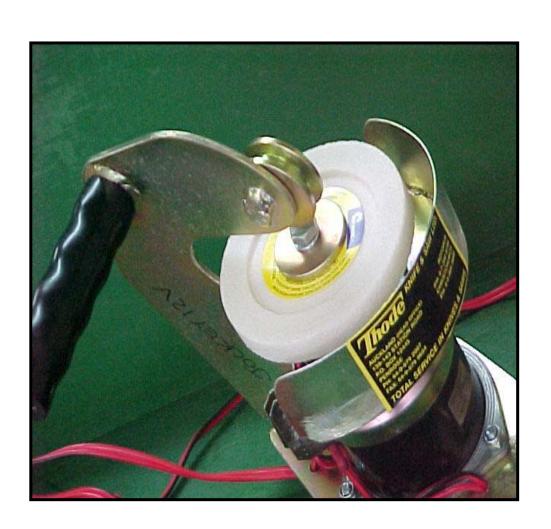

- Portable hand heldSharpening Device.
- > 12 VOLT
- Durable for tough bush conditions.

- Trigger button in handle for operating ease.
- Tough light weight steel components
- Operator able to sharpen saws while still on mill.
- Roller design to maintain correct face angle.
- Utilizes battery already fitted to most portable Sawmills.

Adjust grinding wheel to correct height and face angle by loosening Nut 1 & 2 and adjusting rolls to correct position.

➤ When required adjustment is set, roll grinding wheel onto face of tooth. This setting will be same for all teeth on saw.

#### Jockey Grinder Wheels

- Wheels available for Stellite, High Speed Steel & Tungsten Carbide.
- > 100mm dia x 13mm x 12.7mm id
- > CG4561 WA46LV71A
- > CG4562 WA60KV12A
- ➤ CG4563 WA80KV7A
- D4A2/J Diamond Wheel for TCT