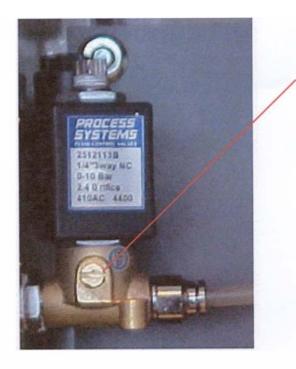

## THE AIR SOLENOID MAY BE MANUALLY OPERATED BY TURNING THE SCREW SHOWN BELOW

**Manual operation** 