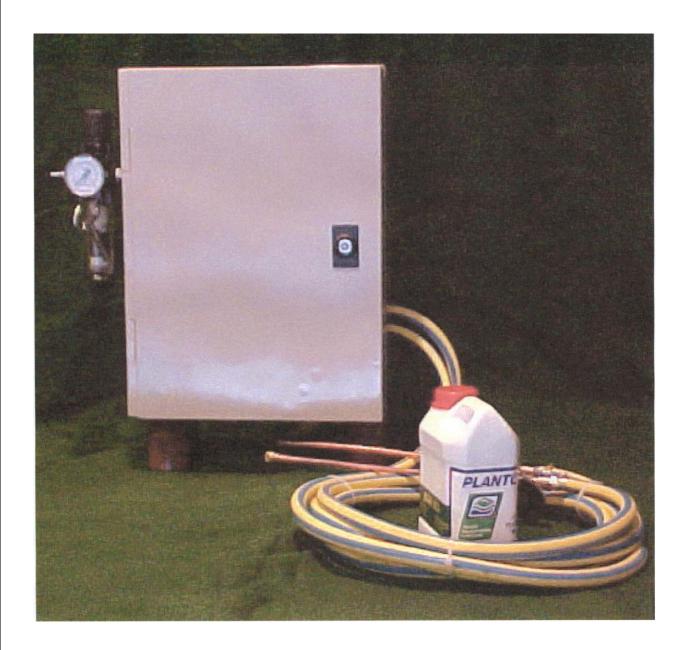

## **INSTRUCTIONS FOR THODE LUBE SYSTEM** LARGE 2 NOZZEL TO 8 NOZZEL

- Mount unit in a location allowing room for a drum or container of lubricant underneath.
- Have an electrician connect the solenoid coil into the machine for automatic operation.
- □ Place the lubricant hose on the bottom of the unit into the lubricant container. Ensure there is no air in the system. The system has been pre bled. DO NOT allow the system to run out of lubricant as it will need to be bled through again.
- Connect air to the water trap on the side of the unit.
- □ The system has been preset to run at approximately 16 drops per minute per line, but can be set to your requirements y adjusting the CROUZET frequency generator.

## LSL2N

This system can be increased to a 4 nozzle system with existing manifold. Requires 2 extra displacement pumps added to bridge above existing displacement pumps.

Hoses can then be fitted through existing plugged holes in manifold. The unit can also be increased to eight nozzles by having another 4 outlet manifold fitted to the top of the existing manifold. Each extra feed outlet will require an extra injector. AS injectors are direct displacement there is very little reduction in feed rate to blades at greater distance from unit.