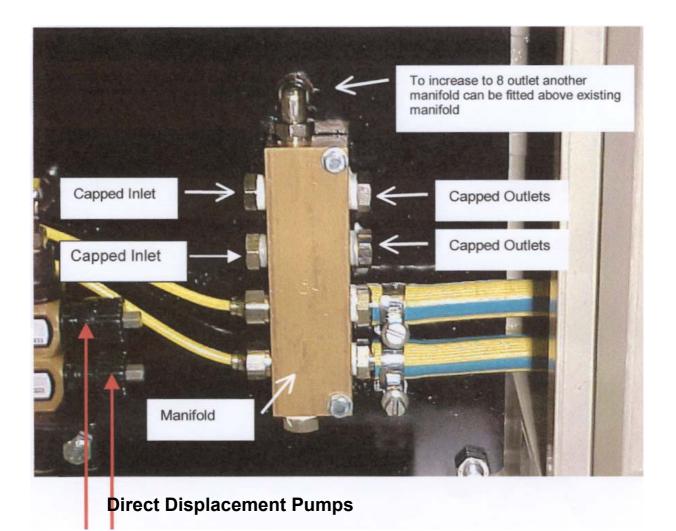

## LSL2N

This system can be increased to a 4 nozzle system with existing manifold. Requires 2 extra displacement pumps added to bridge above existing displacement pumps.

Hoses can then be fitted through existing plugged holes in manifold. The unit can also be increased to eight nozzles by having another 4 outlet manifold fitted to the top of the existing manifold. Each extra feed outlet will require an extra injector. AS injectors are direct displacement there is very little reduction in feed rate to blades at greater distance from unit.