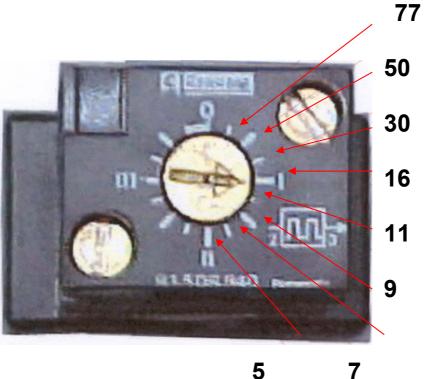

## **INSTRUCTIONS FOR THODE LUBE SYSTEM** LARGE 2 NOZZEL TO 8 NOZZEL

- Mount unit in a location allowing room for a drum or container of lubricant underneath.
- Have an electrician connect the solenoid coil into the machine for automatic operation.
- □ Place the lubricant hose on the bottom of the unit into the lubricant container. Ensure there is no air in the system. The system has been pre bled. DO NOT allow the system to run out of lubricant as it will need to be bled through again.
- Connect air to the water trap on the side of the unit.
- □ The system has been preset to run at approximately 16 drops per minute per line, but can be set to your requirements y adjusting the CROUZET frequency generator.