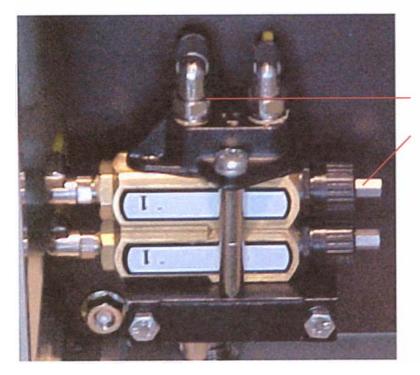

#### **INJECTORS**

#### DIRECT DISPALCEMENT

If the system runs dry and requires re-bleeding: Remove fitting and pour lubricant into injectors while depressing the injector shaft inwards until unit is full of lubricant. Ensure al lubricant feed pipes are free from air at this point.