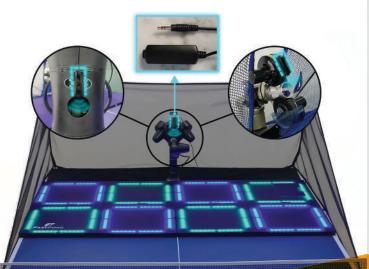

# **HARDWARE FEATURES**

- Internal display (and optional external display) for a real-time view of results
- Large LED squares clearly show the target, and where the ball actually lands
- Save your data with our mobile application over Bluetooth
- Compatible with any ball shooter