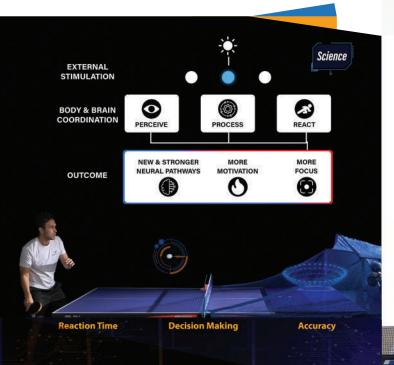

## **BENEFITS**

- Improve Players' Skills: scientifically tested to improve reaction time, decision making, accuracy and tactical manoeuvring
- Track Performance: for players to understand their style, weaknesses, and strengths
- Unique: the only visual stimulatory training system on the market

## **SCIENTIFIC STUDIES**

#### **Visual Stimuli Training:**

more effective for improving reaction times, accuracy and decision making.

FASTPONG is the only device for table tennis players designed to improve COGNITIVE-MOTOR skills.