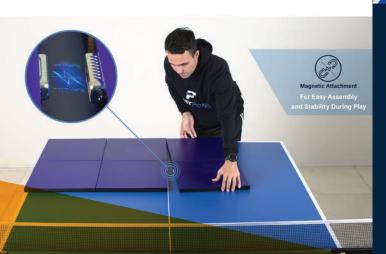

# **HARDWARE FEATURES**

- Internal display (and optional external display) for a real-time view of results
- Large LED squares clearly show the target, and where the ball actually lands
- Save your data with our mobile application over Bluetooth
- Compatible with any ball shooter