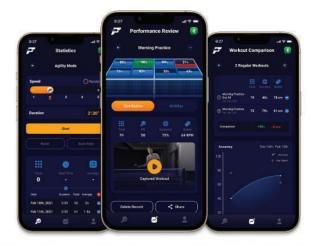

## **CONNECT YOUR DEVICE**

- The mobile application enables players & coaches to track and analyse performance to determine progress, strengths and weaknesses.
- Customise your training programs, based on your individual metrics to form the basis for practice and training.

# **COLLECT & ANALYSE DATA**

**Track** Accuracy

Measure **Speed** 

**Performance** 

**Customize Training** 

Record **Training** 

**Competitions**