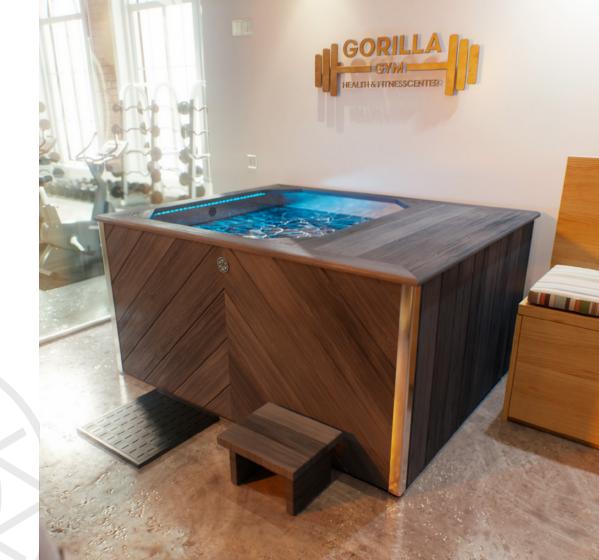

## Pro Ice Plunge

Our pro-grade models are ideal for high frequency use, suitable for spas, wellness hubs and larger fitness studios.

- Automated ice making with dual ice panels for increased ice creation
- Temperatures as low as 0°c
- Up to 60 users per day
- 316 Stainless steel interior
- UV and enhanced two stage filtration
- Three ways to integrate into your space
- Wi-fi enabled remote support
- Handmade to order in the UK
- 2-year limited warranty

Prices from £19,500 + VAT