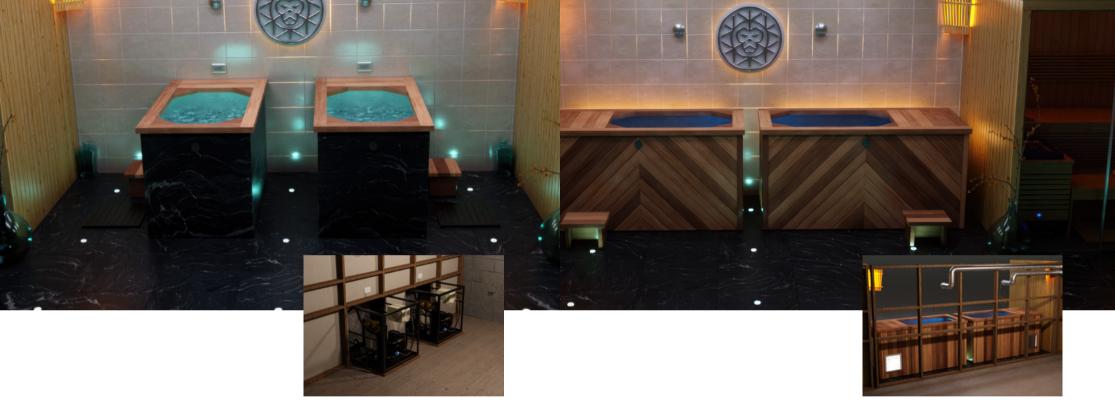

#### 01. Headless

Your ice bath sits in your chosen space while the ice-generating technology and filtration system hub are connected but installed away from the bath.

#### 02. Partitioned

A wall is built to divide the ice bath from the technology hub, separating the two visually, yet remaining fully physically connected, giving the appearance of a smaller unit for the view of the client.

#### 03. Standalone

An individual ice bath with all components together, wrapped in your chosen finish.