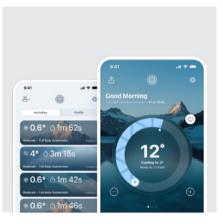

#### Supported service

When the installation is complete, we're there for you. With remote digital support management via our app and regular check-ins, we're on hand to ensure you have the help and guidance needed to continue your commitment to your guests.