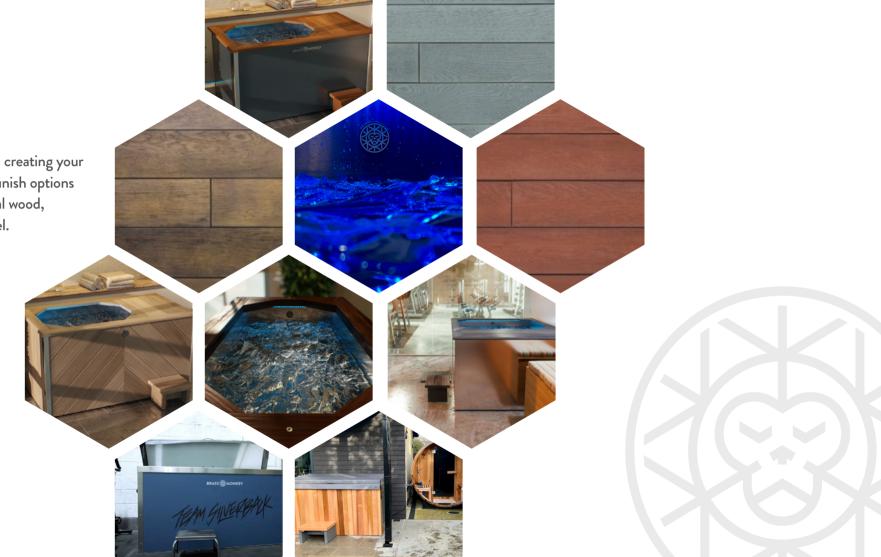

The Duo is the big sister of the Pro Ice Plunge, sharing all its technical aspects, but coming in a bigger size.

Prices from £25,500 + VAT

Get the look you want

Brass Monkey supports you in creating your signature look. With 100s of finish options composed of millboard, natural wood, stainless steel and painted steel.

- Natural wood cedar, thermo-wood in natural, chalked or dark finishes
- Millboard a durable resin in a wood-effect finish in 8 colour-ways
- Any colour RAL or simple stainless sides
- Custom logos and prints available in hard-wearing vinyl