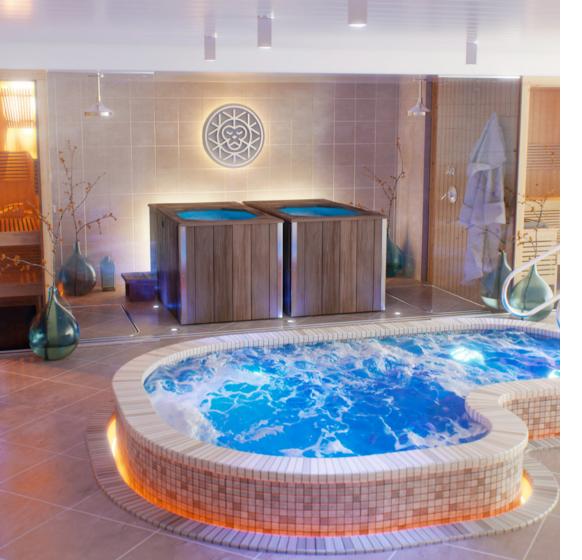

## The Brass Monkey experience

#### One of a kind

Our patented technology generates its own ice on a system you control and the dual filtration ensures the water is always fresh and clean. All with an unparalleled pro-grade design, built to last in a commercial setting from the highest quality materials.

#### Delivering the exceptional

Enhancing your current wellness space with a Brass Monkey ice bath is a show of commitment to your guest experience. It's why we've partnered with exclusive hospitality clients to meet the ever-growing community of cold water immersion enthusiasts.