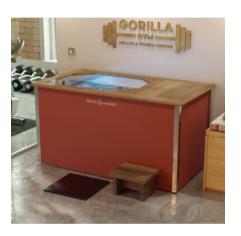

## Pro Ice Plunge

Our pro-grade models are ideal for high frequency use, suitable for spas, wellness hubs and larger fitness studios.

- Automated ice making with dual ice panels for increased ice creation
- Temperatures as low as 0°c
- Up to 60 users per day
- 316 Stainless steel interior
- UV and enhanced two stage filtration
- Three ways to integrate into your space
- Wi-fi enabled remote support
- Handmade to order in the UK
- 2-year limited warranty

Prices from £19,500 + VAT