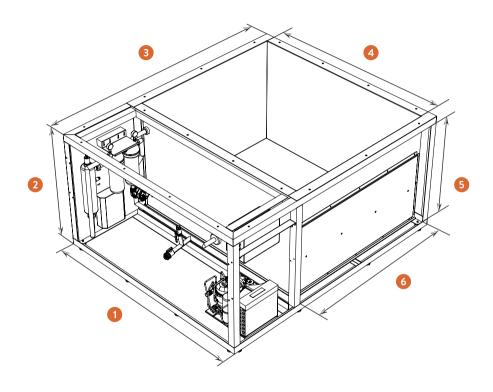

# Size and specs — Pro Ice Duo

| External Dimensions |        | Internal Dimensions |       |        |        |
|---------------------|--------|---------------------|-------|--------|--------|
| 1                   | 2      | 3                   | 4     | 5      | 6      |
| Width               | Height | Length              | Width | Height | Length |
| 160cm               | 93cm   | 190cm               | 139cm | 82cm   | 116cm  |

| Empty weight                             | 495kg                    |  |  |
|------------------------------------------|--------------------------|--|--|
| Water capacity allowing for displacement | 1199 litres              |  |  |
| Electrical requirement                   | 30mA RCD socket outlet   |  |  |
| Power consumption when idle              | 0.129 kWh                |  |  |
| Power consumption when cooling           | 0.410 kWh                |  |  |
| Voltage                                  | 240v                     |  |  |
| Frequency                                | 50/60 Hz                 |  |  |
| IP rating                                | ip44                     |  |  |
| Cleaning                                 | 2-micron cartridges & UV |  |  |

Artwork not to scale. For full detailed drawings please visit brassmonkey.co.uk/drawings