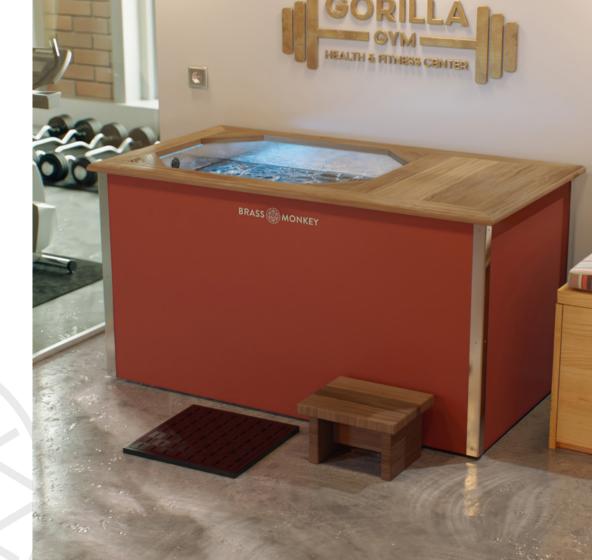

## Pro Ice Plunge

Our pro-grade models are ideal for high frequency use, suitable for spas, wellness hubs and larger fitness studios.

- Automated ice making with dual ice panels for increased ice creation
- Temperatures as low as 0°c
- Up to 60 users per day
- 316 Stainless steel interior
- UV and enhanced two stage filtration
- Three ways to integrate into your space
- Wi-fi enabled remote support
- Handmade to order in the UK
- 2-year limited warranty

Prices from £19,500 + VAT