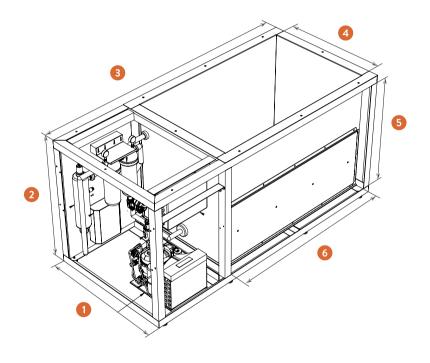

# Size and specs — Pro Ice Plunge

| External Dimensions |        | Internal Dimensions |       |        |        |
|---------------------|--------|---------------------|-------|--------|--------|
| 0                   | 2      | 3                   | 4     | 5      | 6      |
| Width               | Height | Length              | Width | Height | Length |
| 91cm                | 93cm   | 190cm               | 70cm  | 82cm   | 116cm  |

| Empty weight                             | 207kg                    |  |
|------------------------------------------|--------------------------|--|
| Water capacity allowing for displacement | 603 litres               |  |
| Electrical requirement                   | 30mA RCD socket outlet   |  |
| Power consumption when idle              | 0.129 kWh                |  |
| Power consumption when cooling           | 0.410 kWh                |  |
| Voltage                                  | 240v                     |  |
| Frequency                                | 50hz                     |  |
| IP rating                                | ip44                     |  |
| Cleaning                                 | 2-micron cartridges & UV |  |

Artwork not to scale. For full detailed drawings please visit brassmonkey.co.uk/drawings