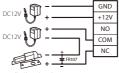

#### Terminal Block

Exit Button, Door Sensor & Bell Connection

#### Lock Relay Connection

The system supports **Normally Opened Lock** and **Normally Closed Lock**. The **NO LOCK** (normally opened at power on) is connected with '**NO**' and '**COM**' terminals, and the **NC LOCK** (normally closed at power on) is connected with '**NC**' and '**COM**' terminals. Take NC Lock as an example below:

Device not sharing power with the lock

Normally Closed Lock