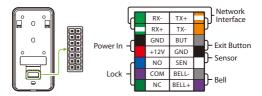

#### Terminal Block

Exit Button, Door Sensor & Bell Connection

#### Lock Relay Connection

The system supports **Normally Opened Lock** and **Normally Closed Lock**. The **NO LOCK** (normally opened at power on) is connected with '**NO**' and '**COM**' terminals, and the **NC LOCK** (normally closed at power on) is connected with '**NC**' and '**COM**' terminals. Take NC Lock as an example below:

Device not sharing power with the lock

Normally Closed Lock