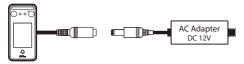

### Power Connection

- Recommended AC adapter: 12V ± 10%, at least 1500mA.
- Use an AC adapter with a higher current rating to share power with the other devices.