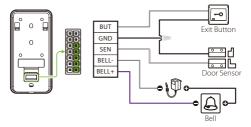

between the actual product and the written information in this manual.

## How to install the device?

#### Installation Environment

Please refer to the following recommendations for installation.









INSTALL INDOORS ONLY

AVOID INSTALLATION NEAR GLASS WINDOWS

AVOID DIRECT SUNLIGHT AND EXPOSURE

AVOID USE OF ANY HEAT SOURCE NEAR THE DEVICE

#### Installation on the wall

- Attach the mounting template sticker to the wall, and drill holes according to the mounting paper.
- Fix the backplate on the wall using wall mounting screws.
- ③ Attach the device to the backplate.
- ④ Fasten the device to the backplate with a security screw.



## How to connect the device?

Refer to the following wiring to connect the device.

#### Terminal Block



Exit Button, Door Sensor & Bell Connection



### Power Connection



- Recommended AC adapter: 12V ± 10%, at least 1500mA.
- Use an AC adapter with a higher current rating to share power with the other devices.

#### Ethernet Connection

Connect the device and the computer software over an Ethernet cable. As shown in the example below:



Default IP address: 192.168.1.201 Subnet mask: 255.255.255.0

IP address: 192.168.**1**.130 Subnet mask: 255.255.255.0

Click [COMM.] > [Ethernet] > [IP Address] to change the IP address and then click [OK].

Note: In LAN, the IP addresses of the server (PC) and the device must be in the same network segment while connecting to the software.

#### Lock Relay Connection

The system supports **Normally Opened Lock** and **Normally Closed Lock**. The **NO LOCK** (normally opened at power on) is conne