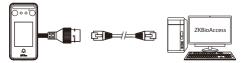

#### Ethernet Connection

Connect the device and the computer software over an Ethernet cable. As shown in the example below:

Default IP address: 192.168.1.201 Subnet mask: 255.255.255.0

IP address: 192.168.**1**.130 Subnet mask: 255.255.255.0

Click [COMM.] > [Ethernet] > [IP Address] to change the IP address and then click [OK].

Note: In LAN, the IP addresses of the server (PC) and the device must be in the same network segment while connecting to the software.