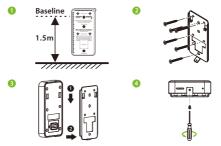

#### Installation on the wall

- Attach the mounting template sticker to the wall, and drill holes according to the mounting paper.
- Fix the backplate on the wall using wall mounting screws.
- ③ Attach the device to the backplate.
- ④ Fasten the device to the backplate with a security screw.