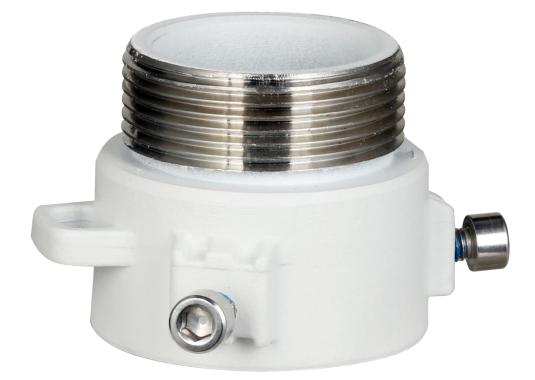

PFA118 Mount Adapter

#### **Features**

- Aesthetic design
- Material: USU304
- Mount adapter