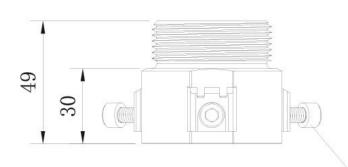

# **Technical Specifications**

| Model                 | PFA118                           |  |
|-----------------------|----------------------------------|--|
| General               |                                  |  |
| Material              | SUS304                           |  |
| Dimension             | 49.0mm×Φ77.0mm                   |  |
| Pipe Thread           | G1 1/2                           |  |
| Load Bearing          | 10kg                             |  |
| Weight                | 0.34kg                           |  |
| Color                 | White                            |  |
| Operating Temperature | -40°C~+60°C(-40°F~+140°F)        |  |
| Humidity              | <90% RH                          |  |
| Applicable Model      | Please see "Accessory Selection" |  |

## **Dimensions (mm/inch)**

3-M6