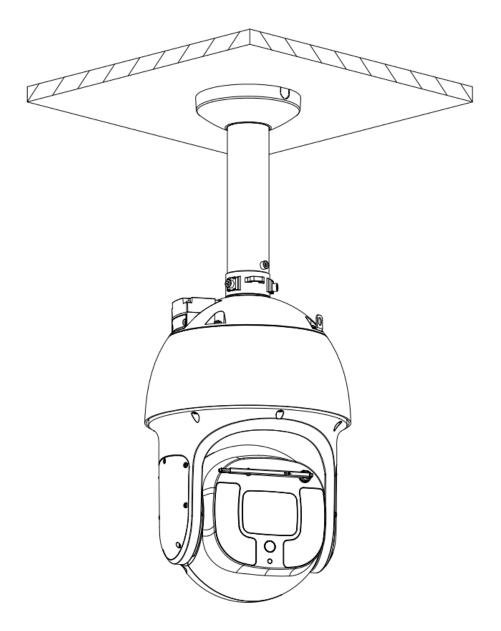

erial              | SUS304                           |  |
| Dimension             | 49.0mm×Φ77.0mm                   |  |
| Pipe Thread           | G1 1/2                           |  |
| Load Bearing          | 10kg                             |  |
| Weight                | 0.34kg                           |  |
| Color                 | White                            |  |
| Operating Temperature | -40°C~+60°C(-40°F~+140°F)        |  |
| Humidity              | <90% RH                          |  |
| Applicable Model      | Please see "Accessory Selection" |  |

#### **Order Information**

| Туре         | Part Number | Description   |
|--------------|-------------|---------------|
| Camera Mount | PFA111      | Mount adapter |

## **Dimensions (mm/inch)**





3-M6



### Application



### **Package Information**

• Mount adapter \*1

 ${\ensuremath{\mathbb C}}$  2018 Dahua. All rights reserved. Design and specifications are subject to change without notice.