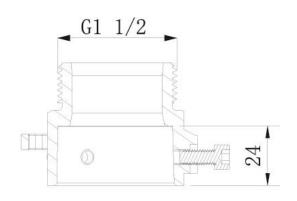

# **Technical Specifications**

| Model                 | PFA118                           |  |
|-----------------------|----------------------------------|--|
| General               |                                  |  |
| Material              | SUS304                           |  |
| Dimension             | 49.0mm×Φ77.0mm                   |  |
| Pipe Thread           | G1 1/2                           |  |
| Load Bearing          | 10kg                             |  |
| Weight                | 0.34kg                           |  |
| Color                 | White                            |  |
| Operating Temperature | -40°C~+60°C(-40°F~+140°F)        |  |
| Humidity              | <90% RH                          |  |
| Applicable Model      | Please see "Accessory Selection" |  |

## **Dimensions (mm/inch)**

3-M6