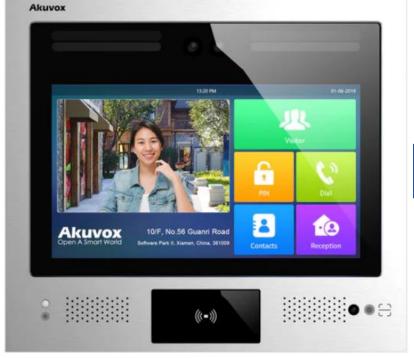

# **Akuvox Products related Accessories**

# X916S



On Wall Install

## X916 Installation Kit On-Wall



X916 On-wall Box with Rain Cover



## S539



In Wall Install





## S539 Installation Kit In-Wall



## S539 In-Wall Rain Cover



Note: If the customer needs rain proof installation, both Installation Kit In-Wall and In-Wall Rain Cover are required together.

## S539 Installation Kit On-Wall



## S539 On-Wall Rain Cover



Note: If the customer needs rain proof installation, both Installation Kit On-Wall and On-Wall Rain Cover are required together.

## X915S



In Wall Install



#### X915X Installation Kit In-Wall



## X915X In-Wall Rain Cover



Note: If the customer needs rain proof installation, both Installation Kit In-Wall and In-Wall Rain Cover are required together.

#### X915X Installation Kit On-Wall



#### X915X On-W