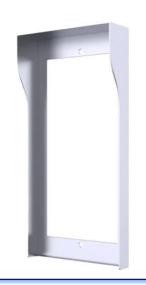

## S539 In-Wall Rain Cover

Note: If the customer needs rain proof installation, both Installation Kit In-Wall and In-Wall Rain Cover are required together.