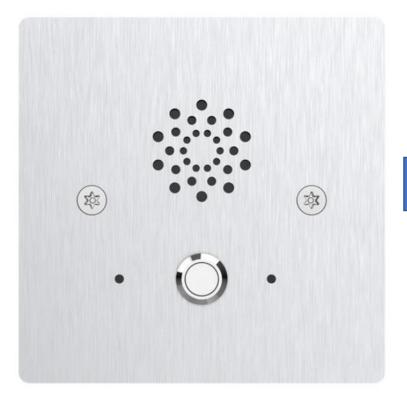

ll



#### X915X Installation Kit In-Wall



## X915X In-Wall Rain Cover



Note: If the customer needs rain proof installation, both Installation Kit In-Wall and In-Wall Rain Cover are required together.

#### X915X Installation Kit On-Wall



#### X915X On-Wall Rain Cover



Note: If the customer needs rain proof installation, both Installation Kit On-Wall and On-Wall Rain Cover are required together.

## X912S







X912 Installation Kit In-Wall



X912X In-Wall Rain Cover



Note: If the customer needs rain proof installation, both Installation Kit In-Wall and In-Wall Rain Cover are required together.

X912X On-Wall rain cover



Note: X912X On-Wall Rain Cover needs to be installed with on wall installation bracket included in X912S box

On Wall installation bracket included

# E20S





## E20 Installation Box In-Wall



## R27A



In Wall Install

Install

R27X/R28X Installation Kit In-Wall R27X/R28X In-Wall Rain Cover





Note: If the customer needs rain proof installation, both Installation Kit In-Wall and In-Wall Rain Cover are required together.

R27X/R28X Installation Kit On-Wall R27X/R28X On-Wall Rain Cover





Note: If the customer needs rain proof installation, both Installation Kit On-Wall and On-Wall Rain Cover are required together.

# R20K/R20K-2



In Wall Install



On Wall installation bracket included

#### R20K/R20B Installation Kit In-Wall V2



## R20K/R20B In-Wall Rain Cover



Note: If the customer needs rain proof installation, both Installation Kit In-Wall and In-Wall Rain Cover are required together.

## R20K/R20B On-Wall Rain Cover



Note: