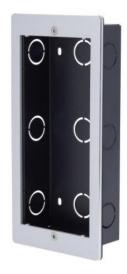

e required together.

X912X On-Wall rain cover



Note: X912X On-Wall Rain Cover needs to be installed with on wall installation bracket included in X912S box

On Wall installation bracket included

# E20S





## E20 Installation Box In-Wall



## R27A



In Wall Install

Install

R27X/R28X Installation Kit In-Wall R27X/R28X In-Wall Rain Cover





Note: If the customer needs rain proof installation, both Installation Kit In-Wall and In-Wall Rain Cover are required together.

R27X/R28X Installation Kit On-Wall R27X/R28X On-Wall Rain Cover





Note: If the customer needs rain proof installation, both Installation Kit On-Wall and On-Wall Rain Cover are required together.

# R20K/R20K-2



In Wall Install



On Wall installation bracket included

#### R20K/R20B Installation Kit In-Wall V2



## R20K/R20B In-Wall Rain Cover



Note: If the customer needs rain proof installation, both Installation Kit In-Wall and In-Wall Rain Cover are required together.

## R20K/R20B On-Wall Rain Cover



Note: R20K/R20B on wall rain cover need to be installed with on wall installation bracket included in R20K box

# E12S



On Wall Install

## E12X Angle Bracket



E12X On-Wall box Rain Cover



Note: E12X Angle Bracket and on wall rain cover need to be installed with on wall installation bracket included in E12S box

On Wall installation bracket included

## R20A/R20A-2



In Wall Install

On Wall Install

On Wall installation bracket included

### R20A Installation Kit In-Wall V2.0



### R20A In-Wall Rain Cover



Note: If the customer needs rain proof installation, both Installation Kit