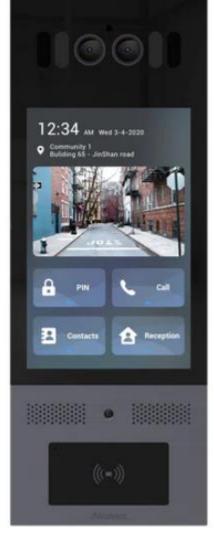

# **Akuvox Products related Accessories**

# X916S



On Wall Install

## X916 Installation Kit On-Wall



X916 On-wall Box with Rain Cover



## S539



In Wall Install





## S539 Installation Kit In-Wall



## S539 In-Wall Rain Cover



Note: If the customer needs rain proof installation, both Installation Kit In-Wall and In-Wall Rain Cover are required together.

## S539 Installation Kit On-Wall



## S539 On-Wall Rain Cover



Note: If the customer needs rain proof installation, both Installation Kit On-Wall and On-Wall Rain Cover are required together.

## X915S



In Wall Install



#### X915X Installation Kit In-Wall



## X915X In-Wall Rain Cover



Note: If the customer needs rain proof installation, both Installation Kit In-Wall and In-Wall Rain Cover are required together.

#### X915X Installation Kit On-Wall



#### X915X On-Wall Rain Cover



Note: If the customer needs rain proof installation, both Installation Kit On-Wall and On-Wall Rain Cover are required together.

## X912S







X912 Installation Kit In-Wall



X912X In-Wall Rain Cover



Note: If the customer needs rain proof installation, both Installation Kit In-Wall and In-Wall Rain Cover are required together.

X912X On-Wall rain cover



Note: X912X On-Wall Rain Cover needs to be installed with on wall installation bracket included in X912S box

On Wall installation bracket inc