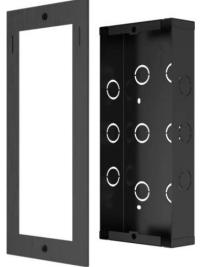

If the customer needs rain proof installation, both Installation Kit In-Wall and In-Wall Rain Cover are required together.

## S539 Installation Kit On-Wall



## S539 On-Wall Rain Cover



Note: If the customer needs rain proof installation, both Installation Kit On-Wall and On-Wall Rain Cover are required together.

## X915S



In Wall Install



#### X915X Installation Kit In-Wall



## X915X In-Wall Rain Cover



Note: If the customer needs rain proof installation, both Installation Kit In-Wall and In-Wall Rain Cover are required together.

#### X915X Installation Kit On-Wall



#### X915X On-Wall Rain Cover



Note: If the customer needs rain proof installation, both Installation Kit On-Wall and On-Wall Rain Cover are required together.

## X912S







X912 Installation Kit In-Wall



X912X In-Wall Rain Cover



Note: If the customer needs rain proof installation, both Installation Kit In-Wall and In-Wall Rain Cover are required together.

X912X On-Wall rain cover



Note: X912X On-Wall Rain Cover needs to be installed with on wall installation bracket included in X912S box

On Wall installation bracket included

# E20S





## E20 Installation Box In-Wall



## R27A



In Wall Install

Install

R27X/R28X Installation Kit In-Wall R27X/R28X In-Wall Rain Cover





Note: If the customer needs rain proof installation, both Installation Kit In-Wall and In-Wall Rain Cover are required together.

R27X/R28X Installation Kit On-Wall R27X/R28X On-Wall Rain Cover





Note: If the customer needs rain proof installation, both Installation Kit On-Wall and On-Wall Rain Cover are r