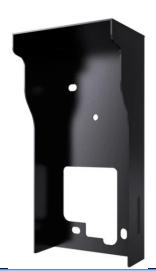

## S539

In Wall Install

## S539 In-Wall Rain Cover

Note: If the customer needs rain proof installation, both Installation Kit In-Wall and In-Wall Rain Cover are required together.