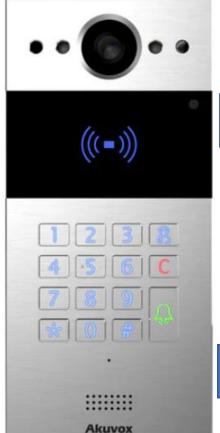

: If the customer needs rain proof installation, both Installation Kit In-Wall and In-Wall Rain Cover are required together.

X912X On-Wall rain cover



Note: X912X On-Wall Rain Cover needs to be installed with on wall installation bracket included in X912S box

On Wall installation bracket included

# E20S





## E20 Installation Box In-Wall



## R27A



In Wall Install

Install

R27X/R28X Installation Kit In-Wall R27X/R28X In-Wall Rain Cover





Note: If the customer needs rain proof installation, both Installation Kit In-Wall and In-Wall Rain Cover are required together.

R27X/R28X Installation Kit On-Wall R27X/R28X On-Wall Rain Cover





Note: If the customer needs rain proof installation, both Installation Kit On-Wall and On-Wall Rain Cover are required together.

# R20K/R20K-2



In Wall Install



On Wall installation bracket included

#### R20K/R20B Installation Kit In-Wall V2



## R20K/R20B In-Wall Rain Cover



Note: If the customer needs rain proof installation, both Installation Kit In-Wall and In-Wall Rain Cover are required together.

## R20K/R20B On-Wall Rain Cover



Note: R20K/R20B on wall rain cover need to be installed with on wall installation bracket included in R20K box

# E12S



On Wall Install

## E12X Angle Bracket



E12X On-Wall box Rain Cover



Note: E12X Angle Bracket and on wall rain cover need to be installed with on wall installation bracket included in E12S box

On Wall installation bracket included

## R20A/R20A-2



In Wall Install

On Wall Install

On Wall installation bracket included

### R20A Installation Kit In-Wall V2.0



##