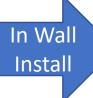

#### X915X Installation Kit In-Wall



## X915X In-Wall Rain Cover



Note: If the customer needs rain proof installation, both Installation Kit In-Wall and In-Wall Rain Cover are required together.

#### X915X Installation Kit On-Wall



#### X915X On-Wall Rain Cover



Note: If the customer needs rain proof installation, both Installation Kit On-Wall and On-Wall Rain Cover are required together.

## X912S







X912 Installation Kit In-Wall



X912X In-Wall Rain Cover



Note: If the customer needs rain proof installation, both Installation Kit In-Wall and In-Wall Rain Cover are required together.

X912X On-Wall rain cover



Note: X912X On-Wall Rain Cover needs to be installed with on wall installation bracket included in X912S box

On Wall installation bracket included

# E20S





## E20 Installation Box In-Wall



## R27A



In Wall Install

Install

R27X/R28X Installation Kit In-Wall R27X/R28X In-Wall Rain Cover





Note: If the customer needs rain proof installation, both Installation Kit In-Wall and In-Wall Rain Cover are required together.

R27X/R28X Installation Kit On-Wall R27X/R28X On-Wall Rain Cover





Note: If the customer needs rain proof installation, both Installation Kit On-Wall and On-Wall Rain Cover are required together.

# R20K/R20K-2



In Wall Install



On Wall installation bracket included

#### R20K/R20B Installation Kit In-Wall V2



## R20K/R20B In-Wall Rain Cover



Note: If the customer needs rain proof installation, both Installation Kit In-Wall and In-Wall Rain Cover are required together.

## R20K/R20B On-Wall Rain Cover



Note: R