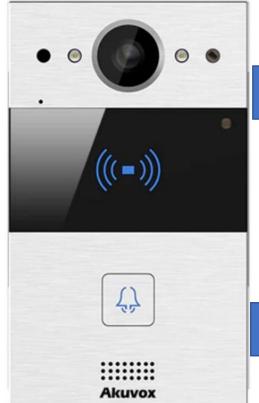

s rain proof installation, both Installation Kit On-Wall and On-Wall Rain Cover are required together.

# R20K/R20K-2



In Wall Install



On Wall installation bracket included

#### R20K/R20B Installation Kit In-Wall V2



## R20K/R20B In-Wall Rain Cover



Note: If the customer needs rain proof installation, both Installation Kit In-Wall and In-Wall Rain Cover are required together.

## R20K/R20B On-Wall Rain Cover



Note: R20K/R20B on wall rain cover need to be installed with on wall installation bracket included in R20K box

# E12S



On Wall Install

## E12X Angle Bracket



E12X On-Wall box Rain Cover



Note: E12X Angle Bracket and on wall rain cover need to be installed with on wall installation bracket included in E12S box

On Wall installation bracket included

## R20A/R20A-2



In Wall Install

On Wall Install

On Wall installation bracket included

### R20A Installation Kit In-Wall V2.0



### R20A In-Wall Rain Cover



Note: If the customer needs rain proof installation, both Installation Kit In-Wall and In-Wall Rain Cover are required together.

#### **R20A Rotatable Bracket**



Note: The angle is adjustable

## R20A On-Wall Rain Cover



Note: R20A Rotatable
Bracket and on wall rain
cover need to be installed
with on wall installation
bracket included in R20K
box