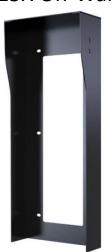

## S539 Installation Kit On-Wall

## S539 On-Wall Rain Cover

Note: If the customer needs rain proof installation, both Installation Kit On-Wall and On-Wall Rain Cover are required together.