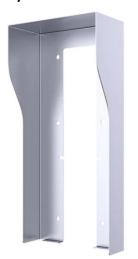

## S539 On-Wall Rain Cover

Note: If the customer needs rain proof installation, both Installation Kit On-Wall and On-Wall Rain Cover are required together.