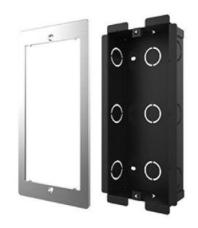

-2



In Wall Install



On Wall installation bracket included

#### R20K/R20B Installation Kit In-Wall V2



## R20K/R20B In-Wall Rain Cover



Note: If the customer needs rain proof installation, both Installation Kit In-Wall and In-Wall Rain Cover are required together.

## R20K/R20B On-Wall Rain Cover



Note: R20K/R20B on wall rain cover need to be installed with on wall installation bracket included in R20K box

# E12S



On Wall Install

## E12X Angle Bracket



E12X On-Wall box Rain Cover



Note: E12X Angle Bracket and on wall rain cover need to be installed with on wall installation bracket included in E12S box

On Wall installation bracket included

## R20A/R20A-2



In Wall Install

On Wall Install

On Wall installation bracket included

### R20A Installation Kit In-Wall V2.0



### R20A In-Wall Rain Cover



Note: If the customer needs rain proof installation, both Installation Kit In-Wall and In-Wall Rain Cover are required together.

#### **R20A Rotatable Bracket**



Note: The angle is adjustable

## R20A On-Wall Rain Cover



Note: R20A Rotatable
Bracket and on wall rain
cover need to be installed
with on wall installation
bracket included in R20K
box