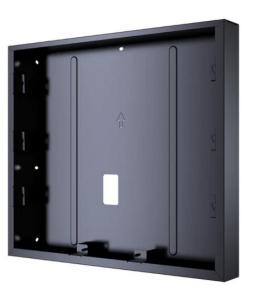

# **Akuvox Products related Accessories**

# X916S



On Wall Install

## X916 Installation Kit On-Wall



X916 On-wall Box with Rain Cover



## S539



In Wall Install





## S539 Installation Kit In-Wall



## S539 In-Wall Rain Cover



Note: If the customer needs rain proof installation, both Installation Kit In-Wall and In-Wall Rain Cover are required together.

## S539 Installation Kit On-Wall



## S539 On-Wall Rain Cover



Note: If the customer needs rain proof installation, both Installation Kit On-Wall and On-Wall Rain Cover are required together.

## X915S



In Wall Install



#### X915X Installation Kit In-Wall



## X915X In-Wall Rain Cover



Note: If the customer needs rain proof installation, both Installation Kit In-Wall and In-Wall Rain Cover are required together.

#### X915X Installation Kit On-Wall



#### X915X On-Wall Rain Cover



Note: If the customer needs rain pr