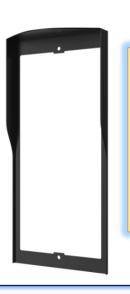

roof installation, both Installation Kit In-Wall and In-Wall Rain Cover are required together.

## S539 Installation Kit On-Wall



## S539 On-Wall Rain Cover



Note: If the customer needs rain proof installation, both Installation Kit On-Wall and On-Wall Rain Cover are required together.

## X915S



In Wall Install



#### X915X Installation Kit In-Wall



## X915X In-Wall Rain Cover



Note: If the customer needs rain proof installation, both Installation Kit In-Wall and In-Wall Rain Cover are required together.

#### X915X Installation Kit On-Wall



#### X915X On-Wall Rain Cover



Note: If the customer needs rain proof installation, both Installation Kit On-Wall and On-Wall Rain Cover are required together.

## X912S







X912 Installation Kit In-Wall



X912X In-Wall Rain Cover



Note: If the customer needs rain proof installation, both Installation Kit In-Wall and In-Wall Rain Cover are required together.

X912X On-Wall rain cover



Note: X912X On-Wall Rain Cover needs to be installed with on wall installation bracket included in X912S box

On Wall installation bracket included

# E20S





## E20 Installation Box In-Wall



## R27A



In Wall Install

Install

R27X/R28X Installation Kit In-Wall R27X/R28X In-Wall Rain Cover





Note: If the customer needs rain proof installation, both Installation Kit In-Wall and In-Wall Rain Cover are required together.

R27X/R28X Installation Kit On-Wall R27X/R28X On-Wall Rain Cover





Note: If the customer needs rain proof installation, both Installation Kit On-Wall and On-Wall Rain Cover are required together.

# R20K/R2