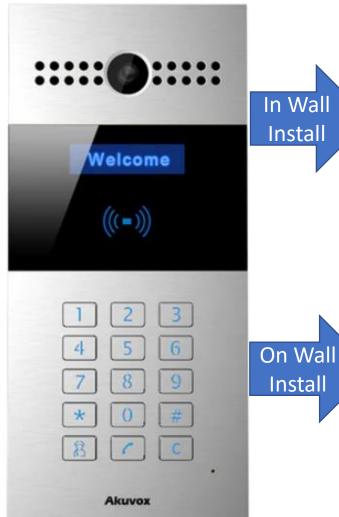

## R27A

In Wall Install

Install

R27X/R28X Installation Kit In-Wall R27X/R28X In-Wall Rain Cover

Note: If the customer needs rain proof installation, both Installation Kit In-Wall and In-Wall Rain Cover are required together.