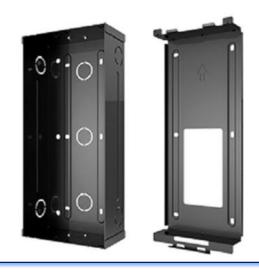

ation Kit In-Wall and In-Wall Rain Cover are required together.

#### X915X Installation Kit On-Wall



#### X915X On-Wall Rain Cover



Note: If the customer needs rain proof installation, both Installation Kit On-Wall and On-Wall Rain Cover are required together.

## X912S







X912 Installation Kit In-Wall



X912X In-Wall Rain Cover



Note: If the customer needs rain proof installation, both Installation Kit In-Wall and In-Wall Rain Cover are required together.

X912X On-Wall rain cover



Note: X912X On-Wall Rain Cover needs to be installed with on wall installation bracket included in X912S box

On Wall installation bracket included

# E20S





## E20 Installation Box In-Wall



## R27A



In Wall Install

Install

R27X/R28X Installation Kit In-Wall R27X/R28X In-Wall Rain Cover





Note: If the customer needs rain proof installation, both Installation Kit In-Wall and In-Wall Rain Cover are required together.

R27X/R28X Installation Kit On-Wall R27X/R28X On-Wall Rain Cover





Note: If the customer needs rain proof installation, both Installation Kit On-Wall and On-Wall Rain Cover are required together.

# R20K/R20K-2



In Wall Install



On Wall installation bracket included

#### R20K/R20B Installation Kit In-Wall V2



## R20K/R20B In-Wall Rain Cover



Note: If the customer needs rain proof installation, both Installation Kit In-Wall and In-Wall Rain Cover are required together.

## R20K/R20B On-Wall Rain Cover



Note: R20K/R20B on wall rain cover need to be installed with on wall installation bracket included in R20K box

# E12S



On Wall Install

## E12X