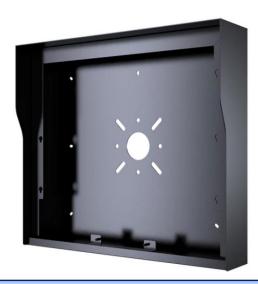

# **Akuvox Products related Accessories**

# X916S



On Wall Install

## X916 Installation Kit On-Wall



X916 On-wall Box with Rain Cover



## S539



In Wall Install





## S539 Installation Kit In-Wall



## S539 In-Wall Rain Cover



Note: If the customer needs rain proof installation, both Installation Kit In-Wall and In-Wall Rain Cover are required together.

## S539 Installation Kit On-Wall



## S539 On-Wall Rain Cover



Note: If the customer needs rain proof installation, both Installation Kit On-Wall and On-Wall Rain Cover are required together.

## X915S



In Wall Install



#### X915X Installation Kit In-Wall



## X915X In-Wall Rain Cover



Note: If the customer needs rain proof installation, both Installation Kit In-Wall and In-Wall Rain Cover are required together.

#### X915X Installation Kit On-Wall



#### X915X On-Wall Rain Cover



Note: If the customer needs rain proof installation, both Installation