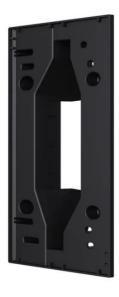

customer needs rain proof installation, both Installation Kit In-Wall and In-Wall Rain Cover are required together.

R27X/R28X Installation Kit On-Wall R27X/R28X On-Wall Rain Cover





Note: If the customer needs rain proof installation, both Installation Kit On-Wall and On-Wall Rain Cover are required together.

# R20K/R20K-2



In Wall Install



On Wall installation bracket included

#### R20K/R20B Installation Kit In-Wall V2



## R20K/R20B In-Wall Rain Cover



Note: If the customer needs rain proof installation, both Installation Kit In-Wall and In-Wall Rain Cover are required together.

## R20K/R20B On-Wall Rain Cover



Note: R20K/R20B on wall rain cover need to be installed with on wall installation bracket included in R20K box

# E12S



On Wall Install

## E12X Angle Bracket



E12X On-Wall box Rain Cover



Note: E12X Angle Bracket and on wall rain cover need to be installed with on wall installation bracket included in E12S box

On Wall installation bracket included

## R20A/R20A-2



In Wall Install

On Wall Install

On Wall installation bracket included

### R20A Installation Kit In-Wall V2.0



### R20A In-Wall Rain Cover



Note: If the customer needs rain proof installation, both Installation Kit In-Wall and In-Wall Rain Cover are required together.

#### **R20A Rotatable Bracket**



Note: The angle is adjustable

## R20A On-Wall Rain Cover



Note: R20A Rotatable
Bracket and on wall rain
cover need to be installed
with on wall installation
bracket included in R20K
box