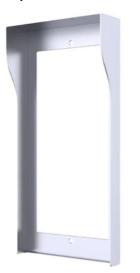

rain cover



Note: X912X On-Wall Rain Cover needs to be installed with on wall installation bracket included in X912S box

On Wall installation bracket included

# E20S





## E20 Installation Box In-Wall



## R27A



In Wall Install

Install

R27X/R28X Installation Kit In-Wall R27X/R28X In-Wall Rain Cover





Note: If the customer needs rain proof installation, both Installation Kit In-Wall and In-Wall Rain Cover are required together.

R27X/R28X Installation Kit On-Wall R27X/R28X On-Wall Rain Cover





Note: If the customer needs rain proof installation, both Installation Kit On-Wall and On-Wall Rain Cover are required together.

# R20K/R20K-2



In Wall Install



On Wall installation bracket included

#### R20K/R20B Installation Kit In-Wall V2



## R20K/R20B In-Wall Rain Cover



Note: If the customer needs rain proof installation, both Installation Kit In-Wall and In-Wall Rain Cover are required together.

## R20K/R20B On-Wall Rain Cover



Note: R20K/R20B on wall rain cover need to be installed with on wall installation bracket included in R20K box

# E12S



On Wall Install

## E12X Angle Bracket



E12X On-Wall box Rain Cover



Note: E12X Angle Bracket and on wall rain cover need to be installed with on wall installation bracket included in E12S box

On Wall installation bracket included

## R20A/R20A-2



In Wall Install

On Wall Install

On Wall installation bracket included

### R20A Installation Kit In-Wall V2.0



### R20A In-Wall Rain Cover



Note: If the customer needs rain proof installation, both Installation Kit In-Wall and In-Wall Rain Cover are