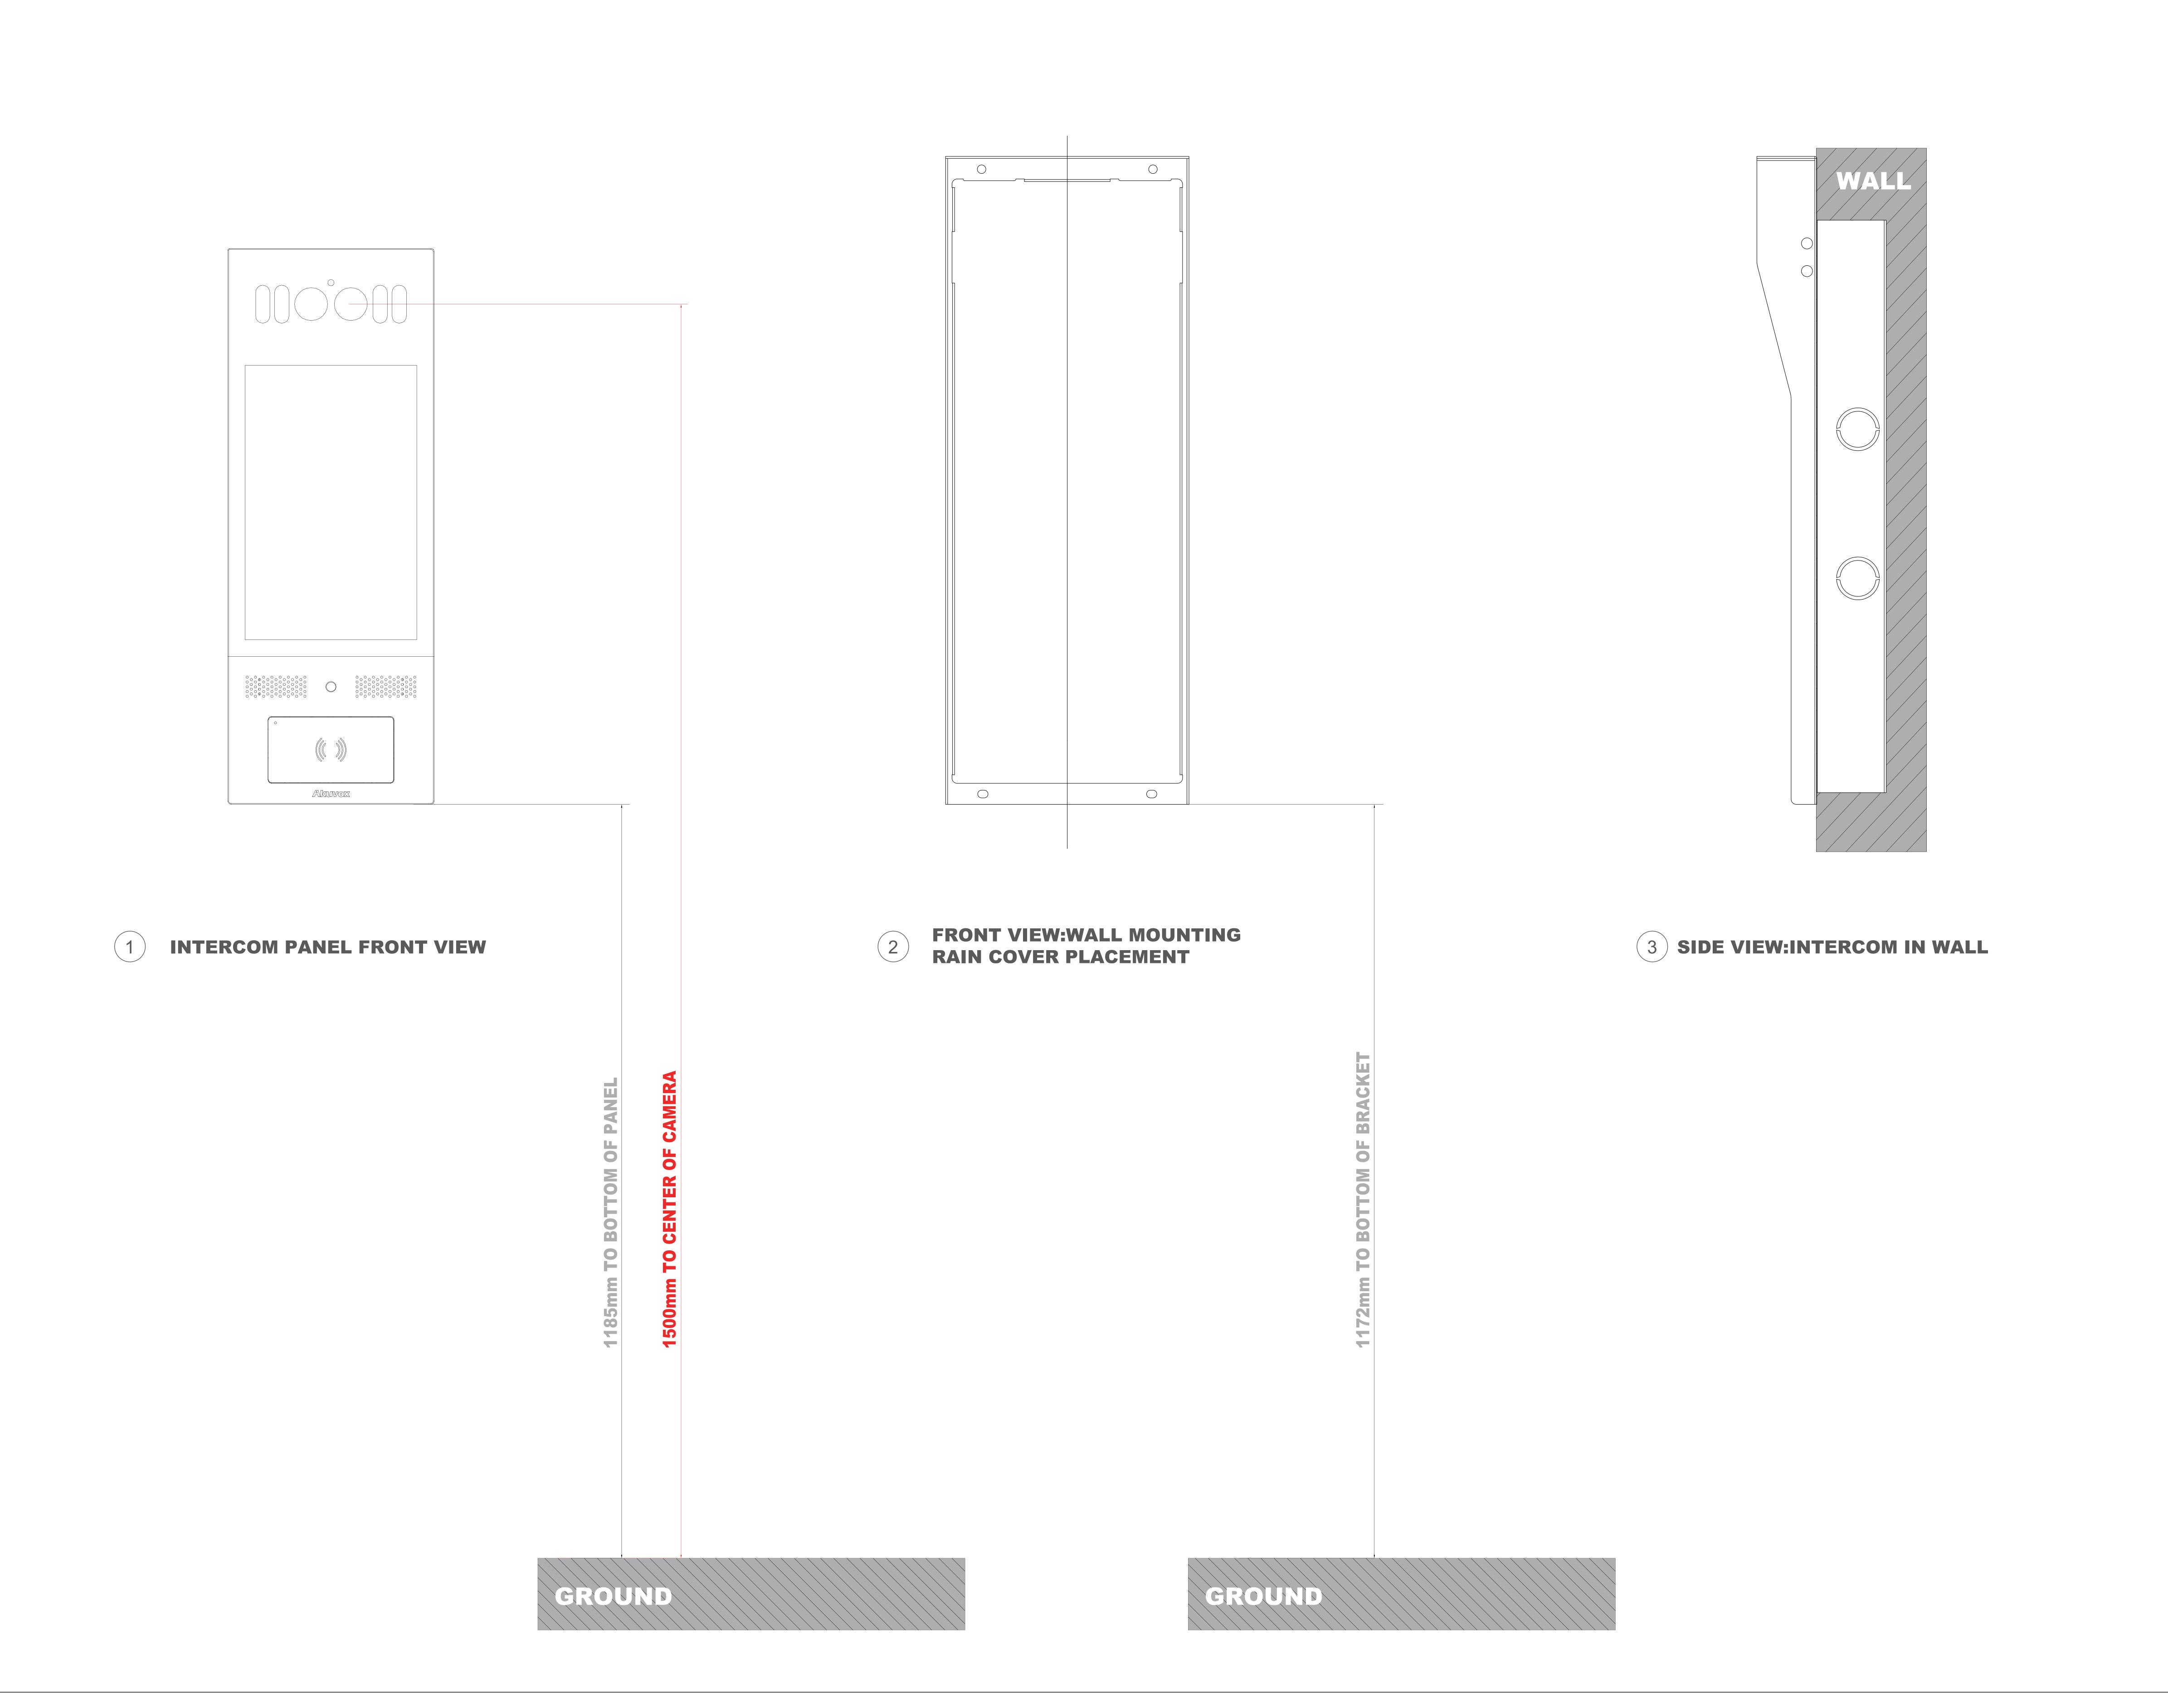

6 of 9

1 INTERCOM PANEL FRONT VIEW

FRONT VIEW:WALL MOUNTING RAIN COVER PLACEMENT

3 SIDE VIEW:INTERCOM ON WALL

1500mm TO CENTER OF CAMERA

GROUND

GROUND

**AKUVOX**Open A Smart World

Applicable Model

X915

**Drawing Title** 

Placement

**Drawing Unit** 

mm

**Drawing Scale** 

Not to scale

DRAFT SUBJECT TO CHANGE

Last Revised

Sept. 28,2021

**Drawing Version** 

V1 -

Page

In-Wall Mounting Rain Cover

DRAFT SUBJECT TO

X915

**Drawing Title** 

Placement

**Drawing Unit** 

mm

**Drawing Scale** 

Not to scale

DRAFT SUBJECT TO CHANGE

**Last Revised** 

Sept. 28,2021

**Drawing Version** 

V1.

Page

9 of 9