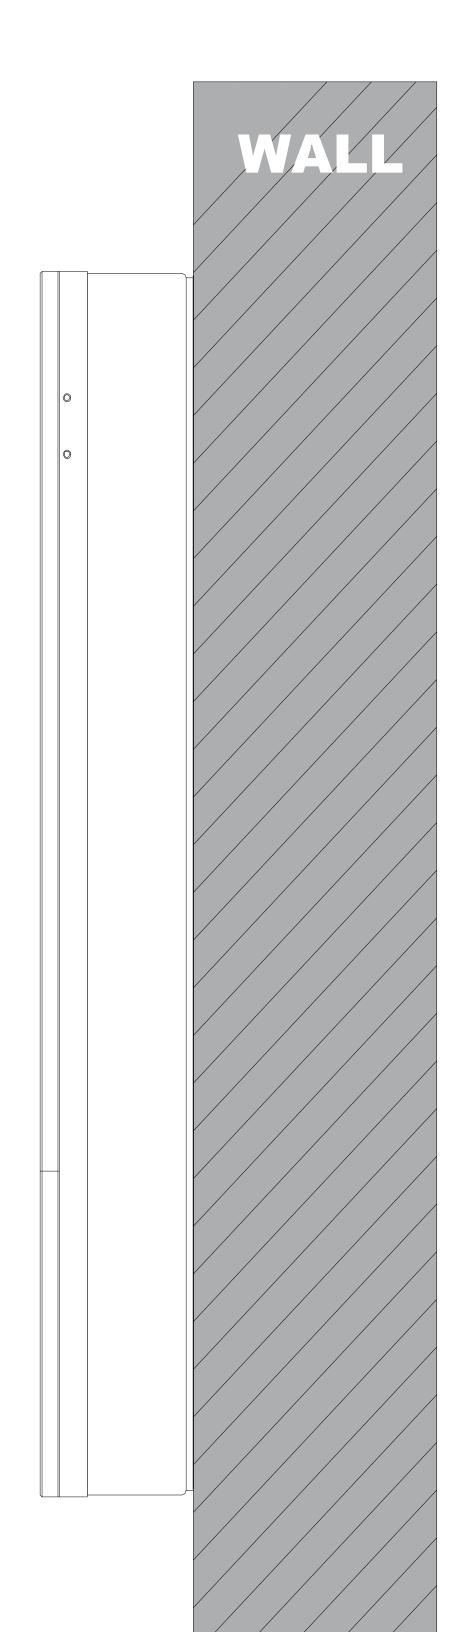

**Last Revised** 

Sept. 28,2021

**Drawing Version** 

V1.1

Page

1 INTERCOM PANEL FRONT VIEW

GROUND

FRONT VIEW:WALL MOUNTING BRACKET PLACEMENT

GROUND

3 SIDE VIEW:INTERCOM ON WALL

**AKUVOX**Open A Smart World

Applicable Model

X915

**Drawing Title** 

Placement

**Drawing Unit** 