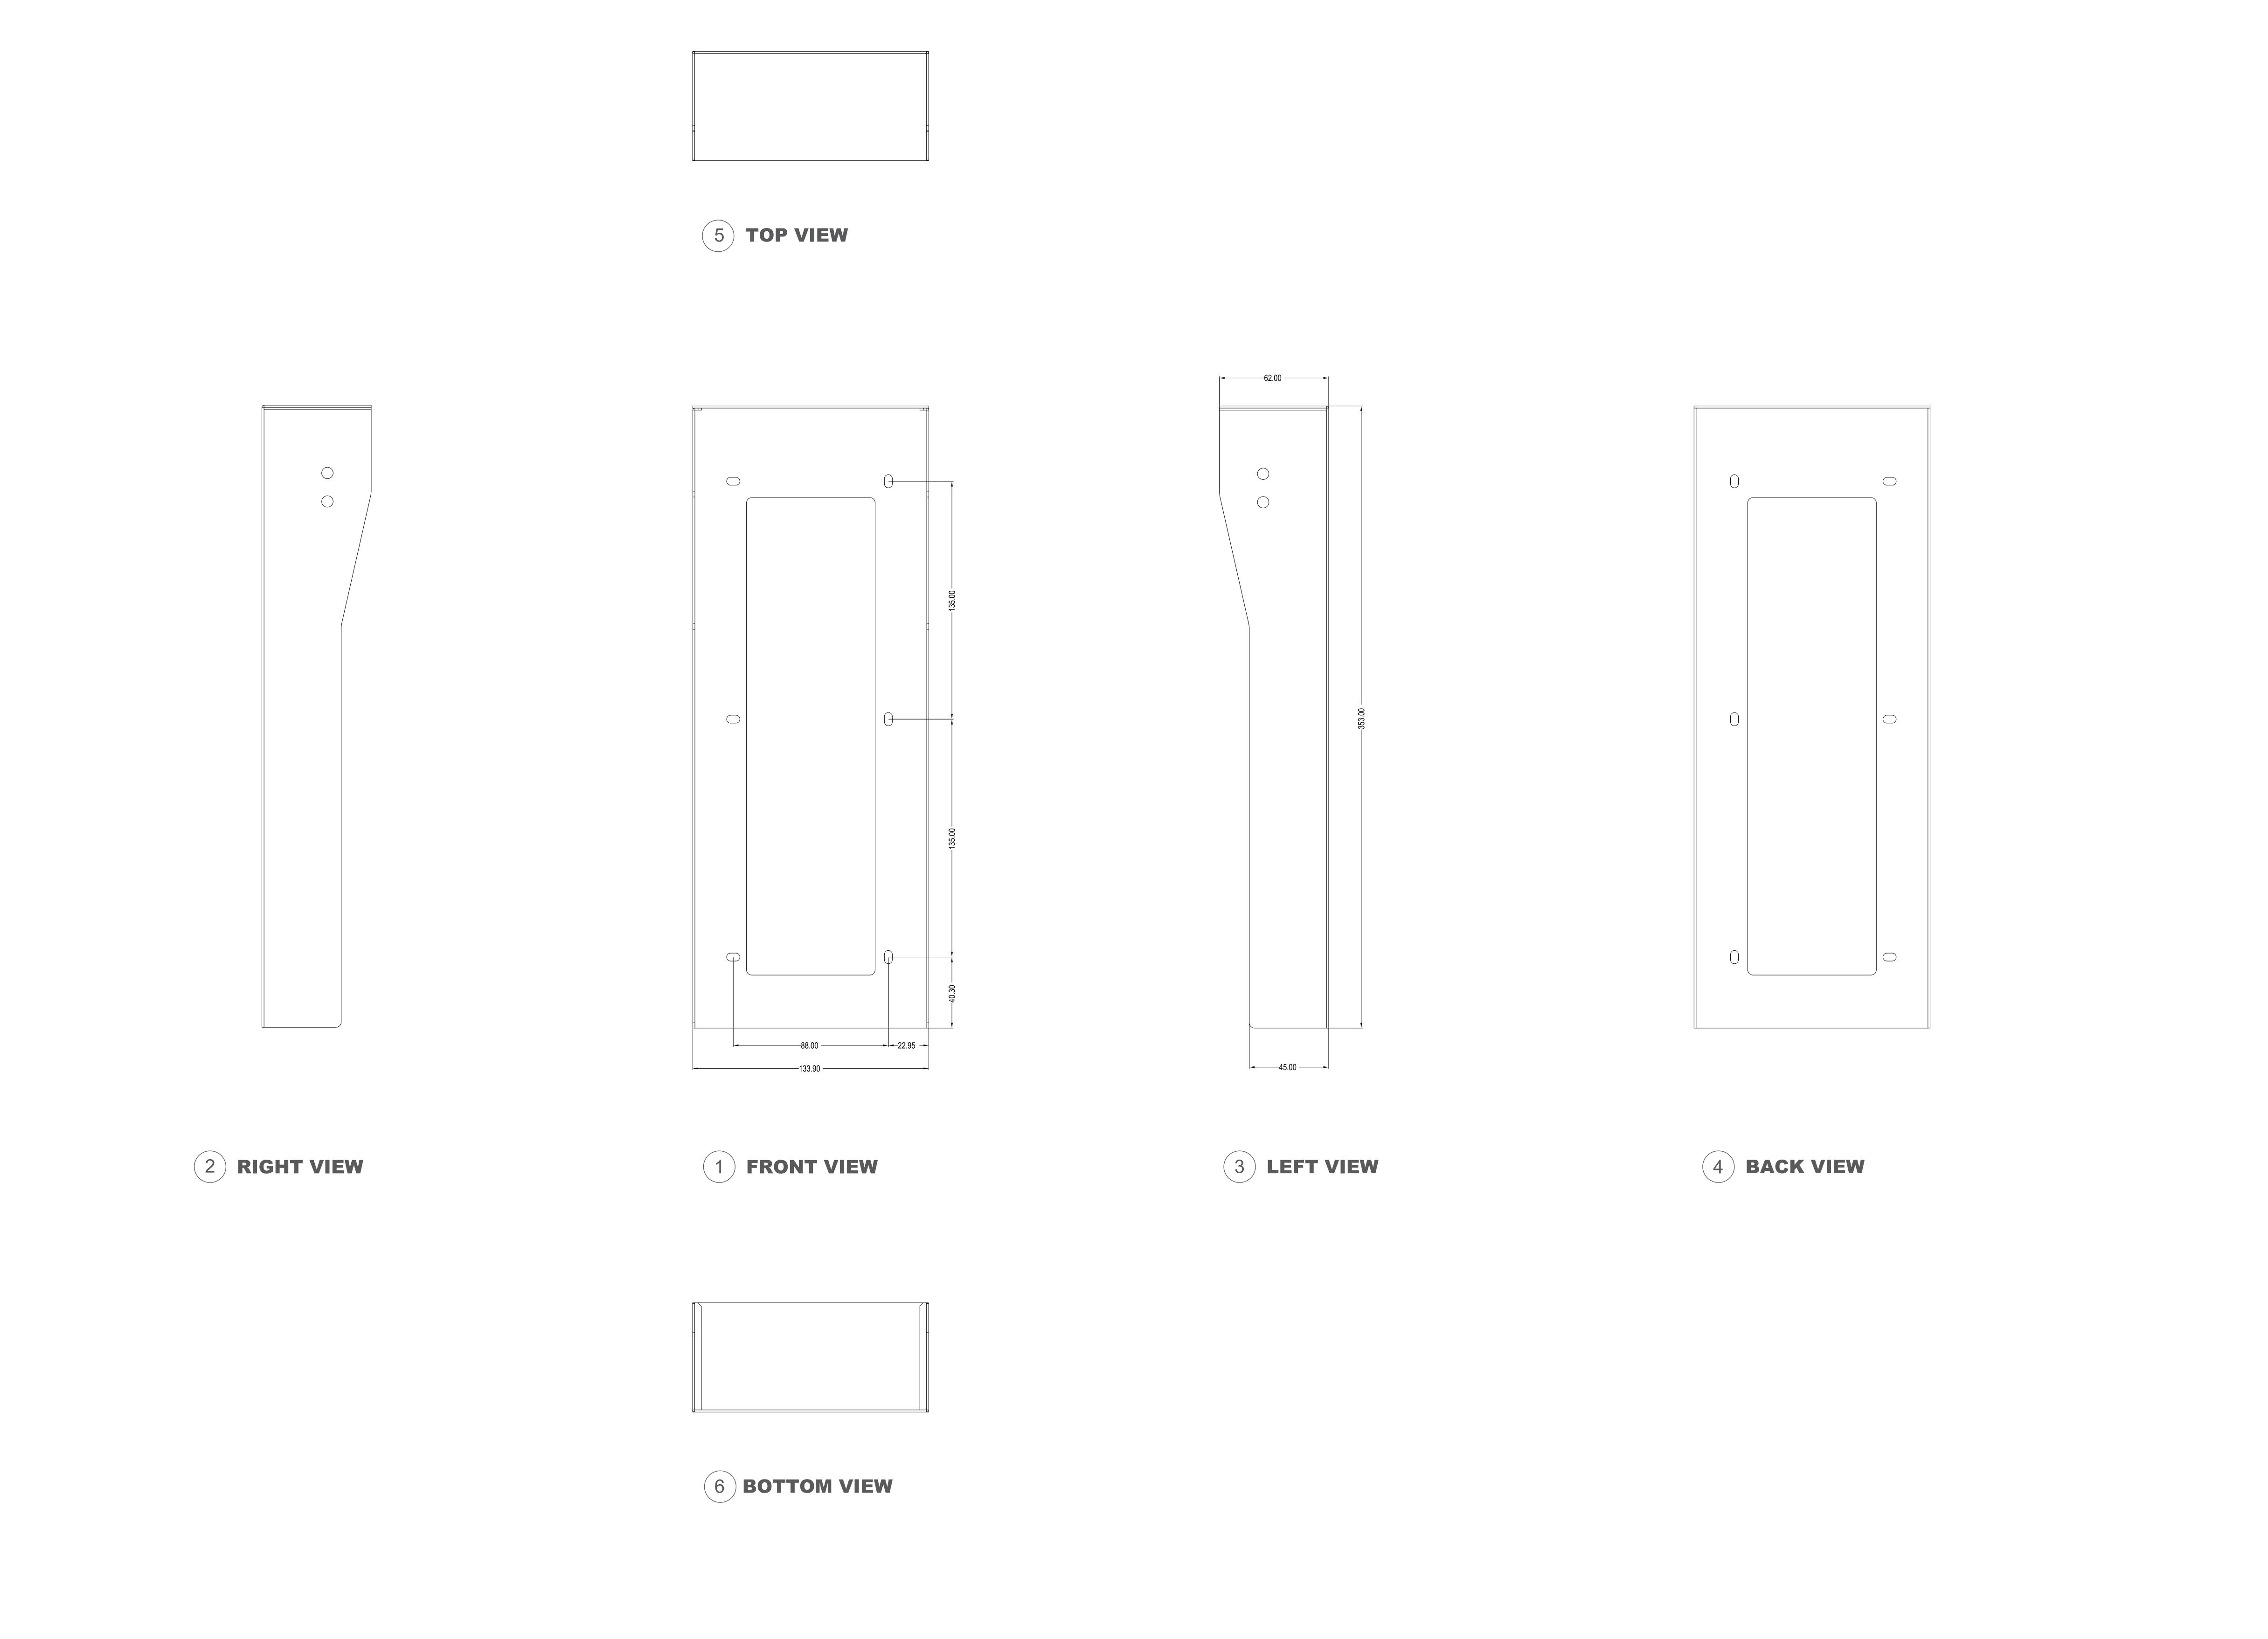

**Drawing Scale** 

Not to scale

DRAFT SUBJECT TO CHANGE

**Last Revised** 

Sept. 28,2021

**Drawing Version** 

V1.1

5 TOP VIEW

2 RIGHT VIEW

1 FRONT VIEW

3 LEFT VIEW

4 BACK VIEW

6 BOTTOM VIEW

Applicable Model

X915

**Drawing Title** 

Flush Mounting Box

**Drawing Unit** 

**Drawing Scale** 

Not to scale

DRAFT SUBJECT TO CHANGE

**Last Revised** 

Sept. 28,2021

**Drawing Version** 