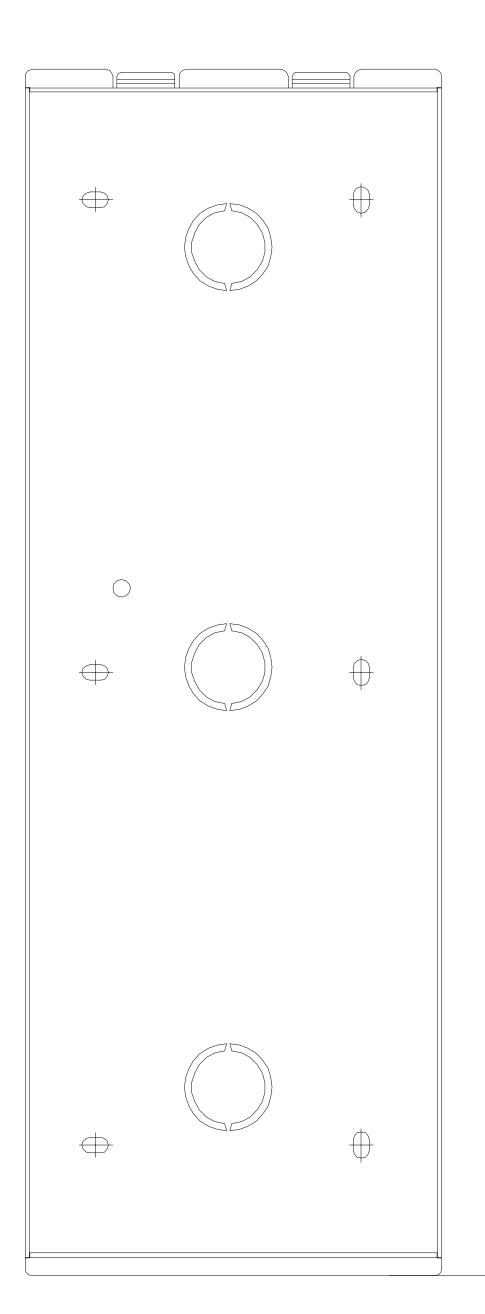

V1.1

1 INTERCOM PANEL FRONT VIEW

FRONT VIEW:FLUSHING MOUNTING BOX PLACEMENT

3 SIDE VIEW:INTERCOM IN WALL

**Drawing Version** V1.1

**AKUVOX**Open A Smart World

Applicable Model

X915