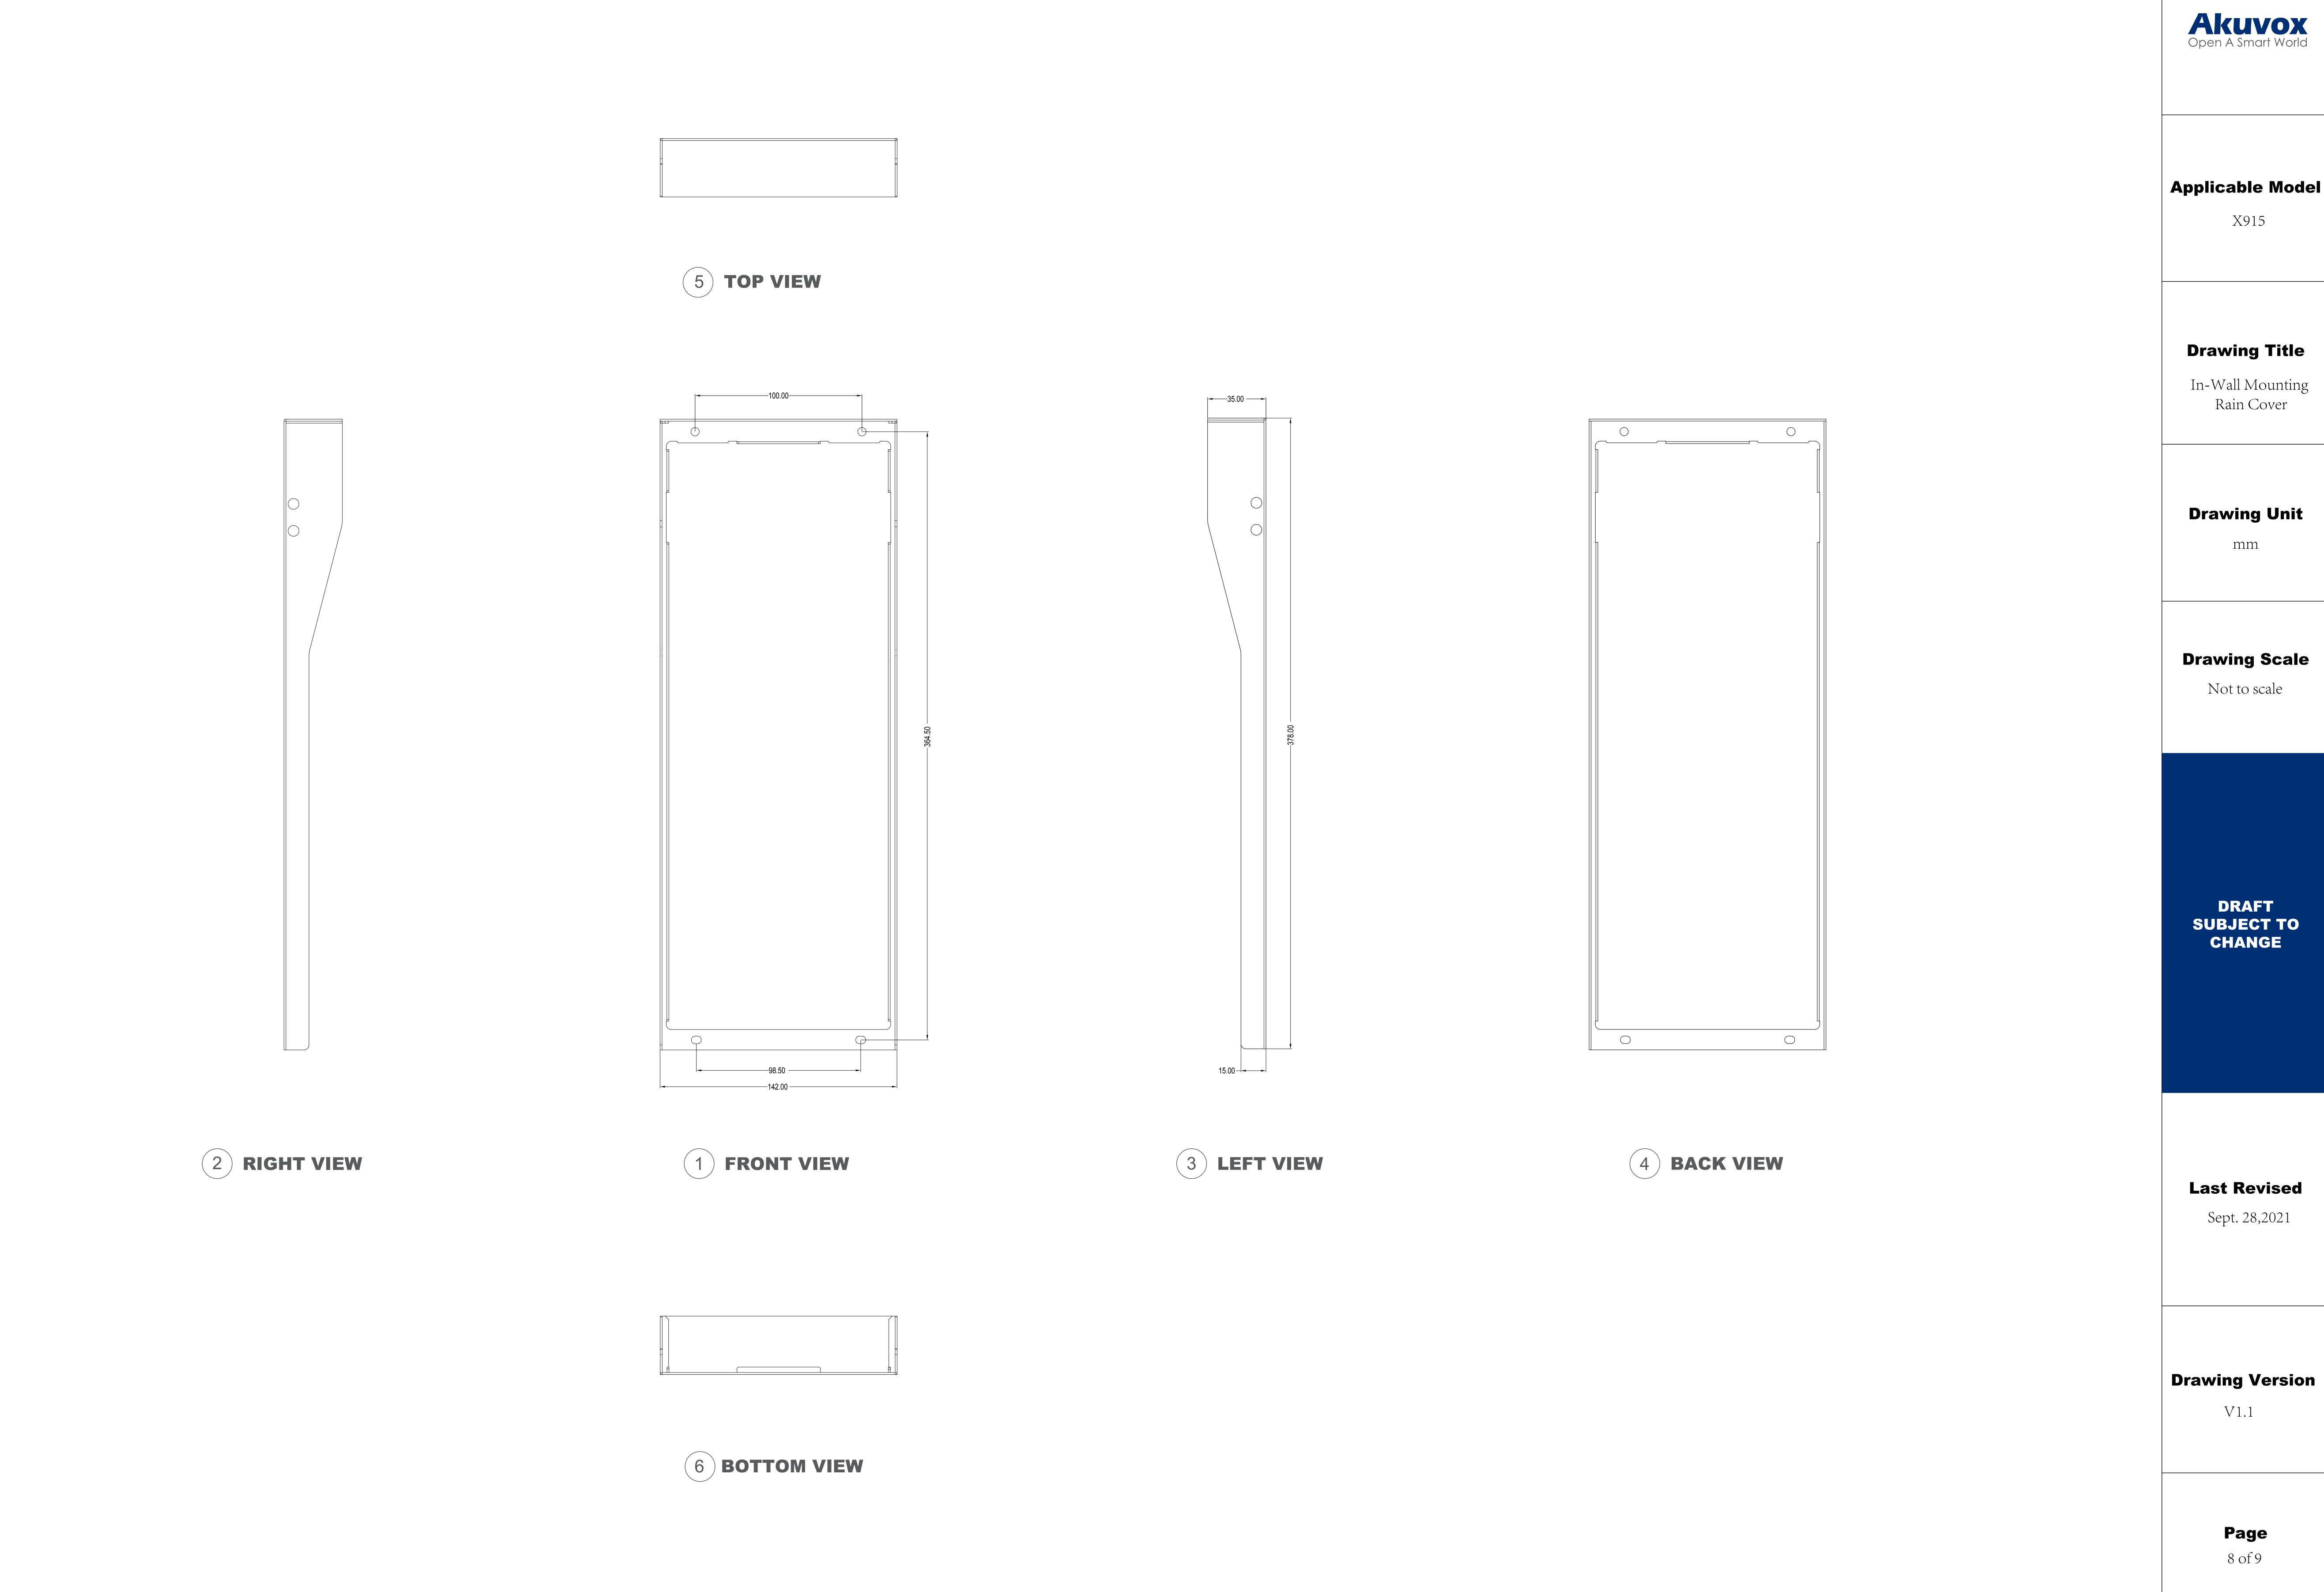

2 RIGHT VIEW

1 FRONT VIEW

3 LEFT VIEW

4 BACK VIEW

6 BOTTOM VIEW

Applicable Model

X915

**Drawing Title** 

Flush Mounting Box

**Drawing Unit** 

**Drawing Scale** 

Not to scale

DRAFT SUBJECT TO CHANGE

**Last Revised** 

Sept. 28,2021

**Drawing Version** 

V1.1

1 INTERCOM PANEL FRONT VIEW

FRONT VIEW:FLUSHING MOUNTING BOX PLACEMENT

3 SIDE VIEW:INTERCOM IN WALL

**Drawing Version** V1.1

**AKUVOX**Open A Smart World

Applicable Model

X915