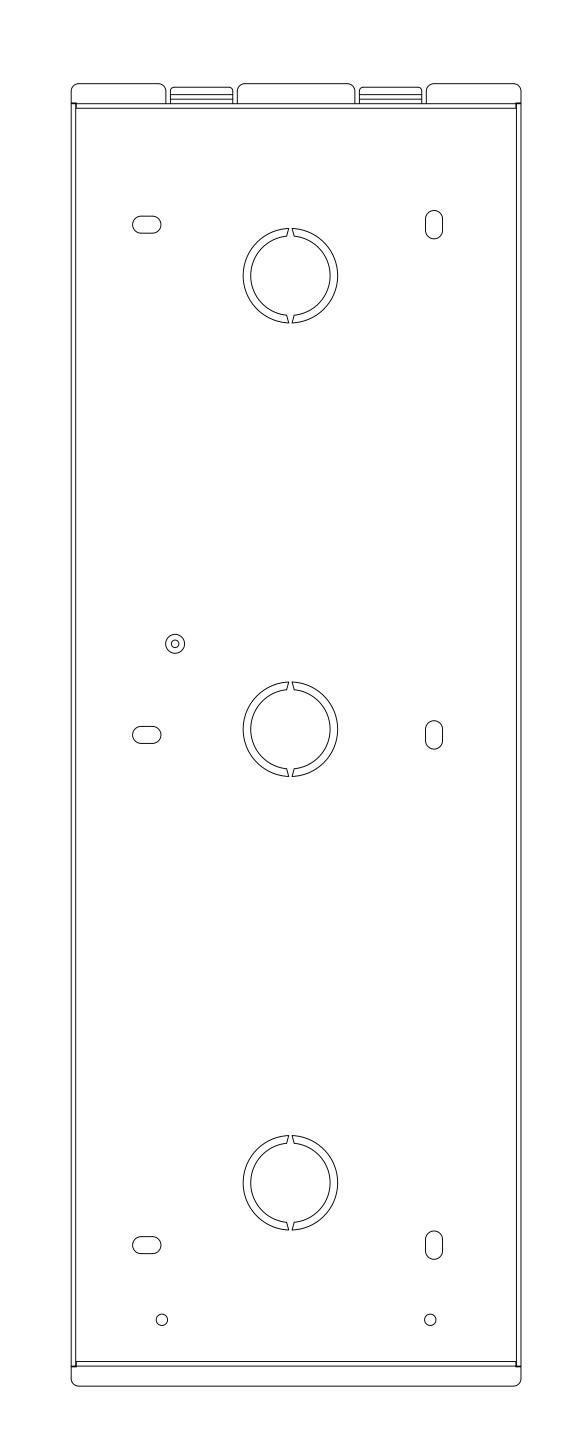

X915

**Drawing Title** 

Wall Mounting Bracket

**Drawing Unit** 

mm

**Drawing Scale** 

Not to scale

DRAFT SUBJECT TO CHANGE

**Last Revised** 

Sept. 28,2021

**Drawing Version** 

V1.1

Page

1 INTERCOM PANEL FRONT VIEW

GROUND

FRONT VIEW:WALL MOUNTING BRACKET PLACEMENT