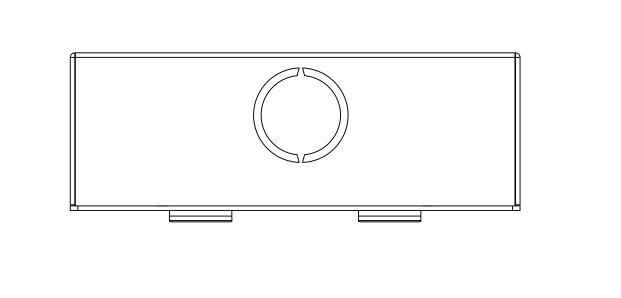

X915

**Drawing Title** 

Wall Mounting Bracket

**Drawing Unit** 

mm

**Drawing Scale** 

Not to scale

DRAFT SUBJECT TO CHANGE

**Last Revised** 

Sept. 28,2021

**Drawing Version** 

V1.1

Page

1 INTERCOM PANEL FRONT VIEW

GROUND

FRONT VIEW:WALL MOUNTING BRACKET PLACEMENT