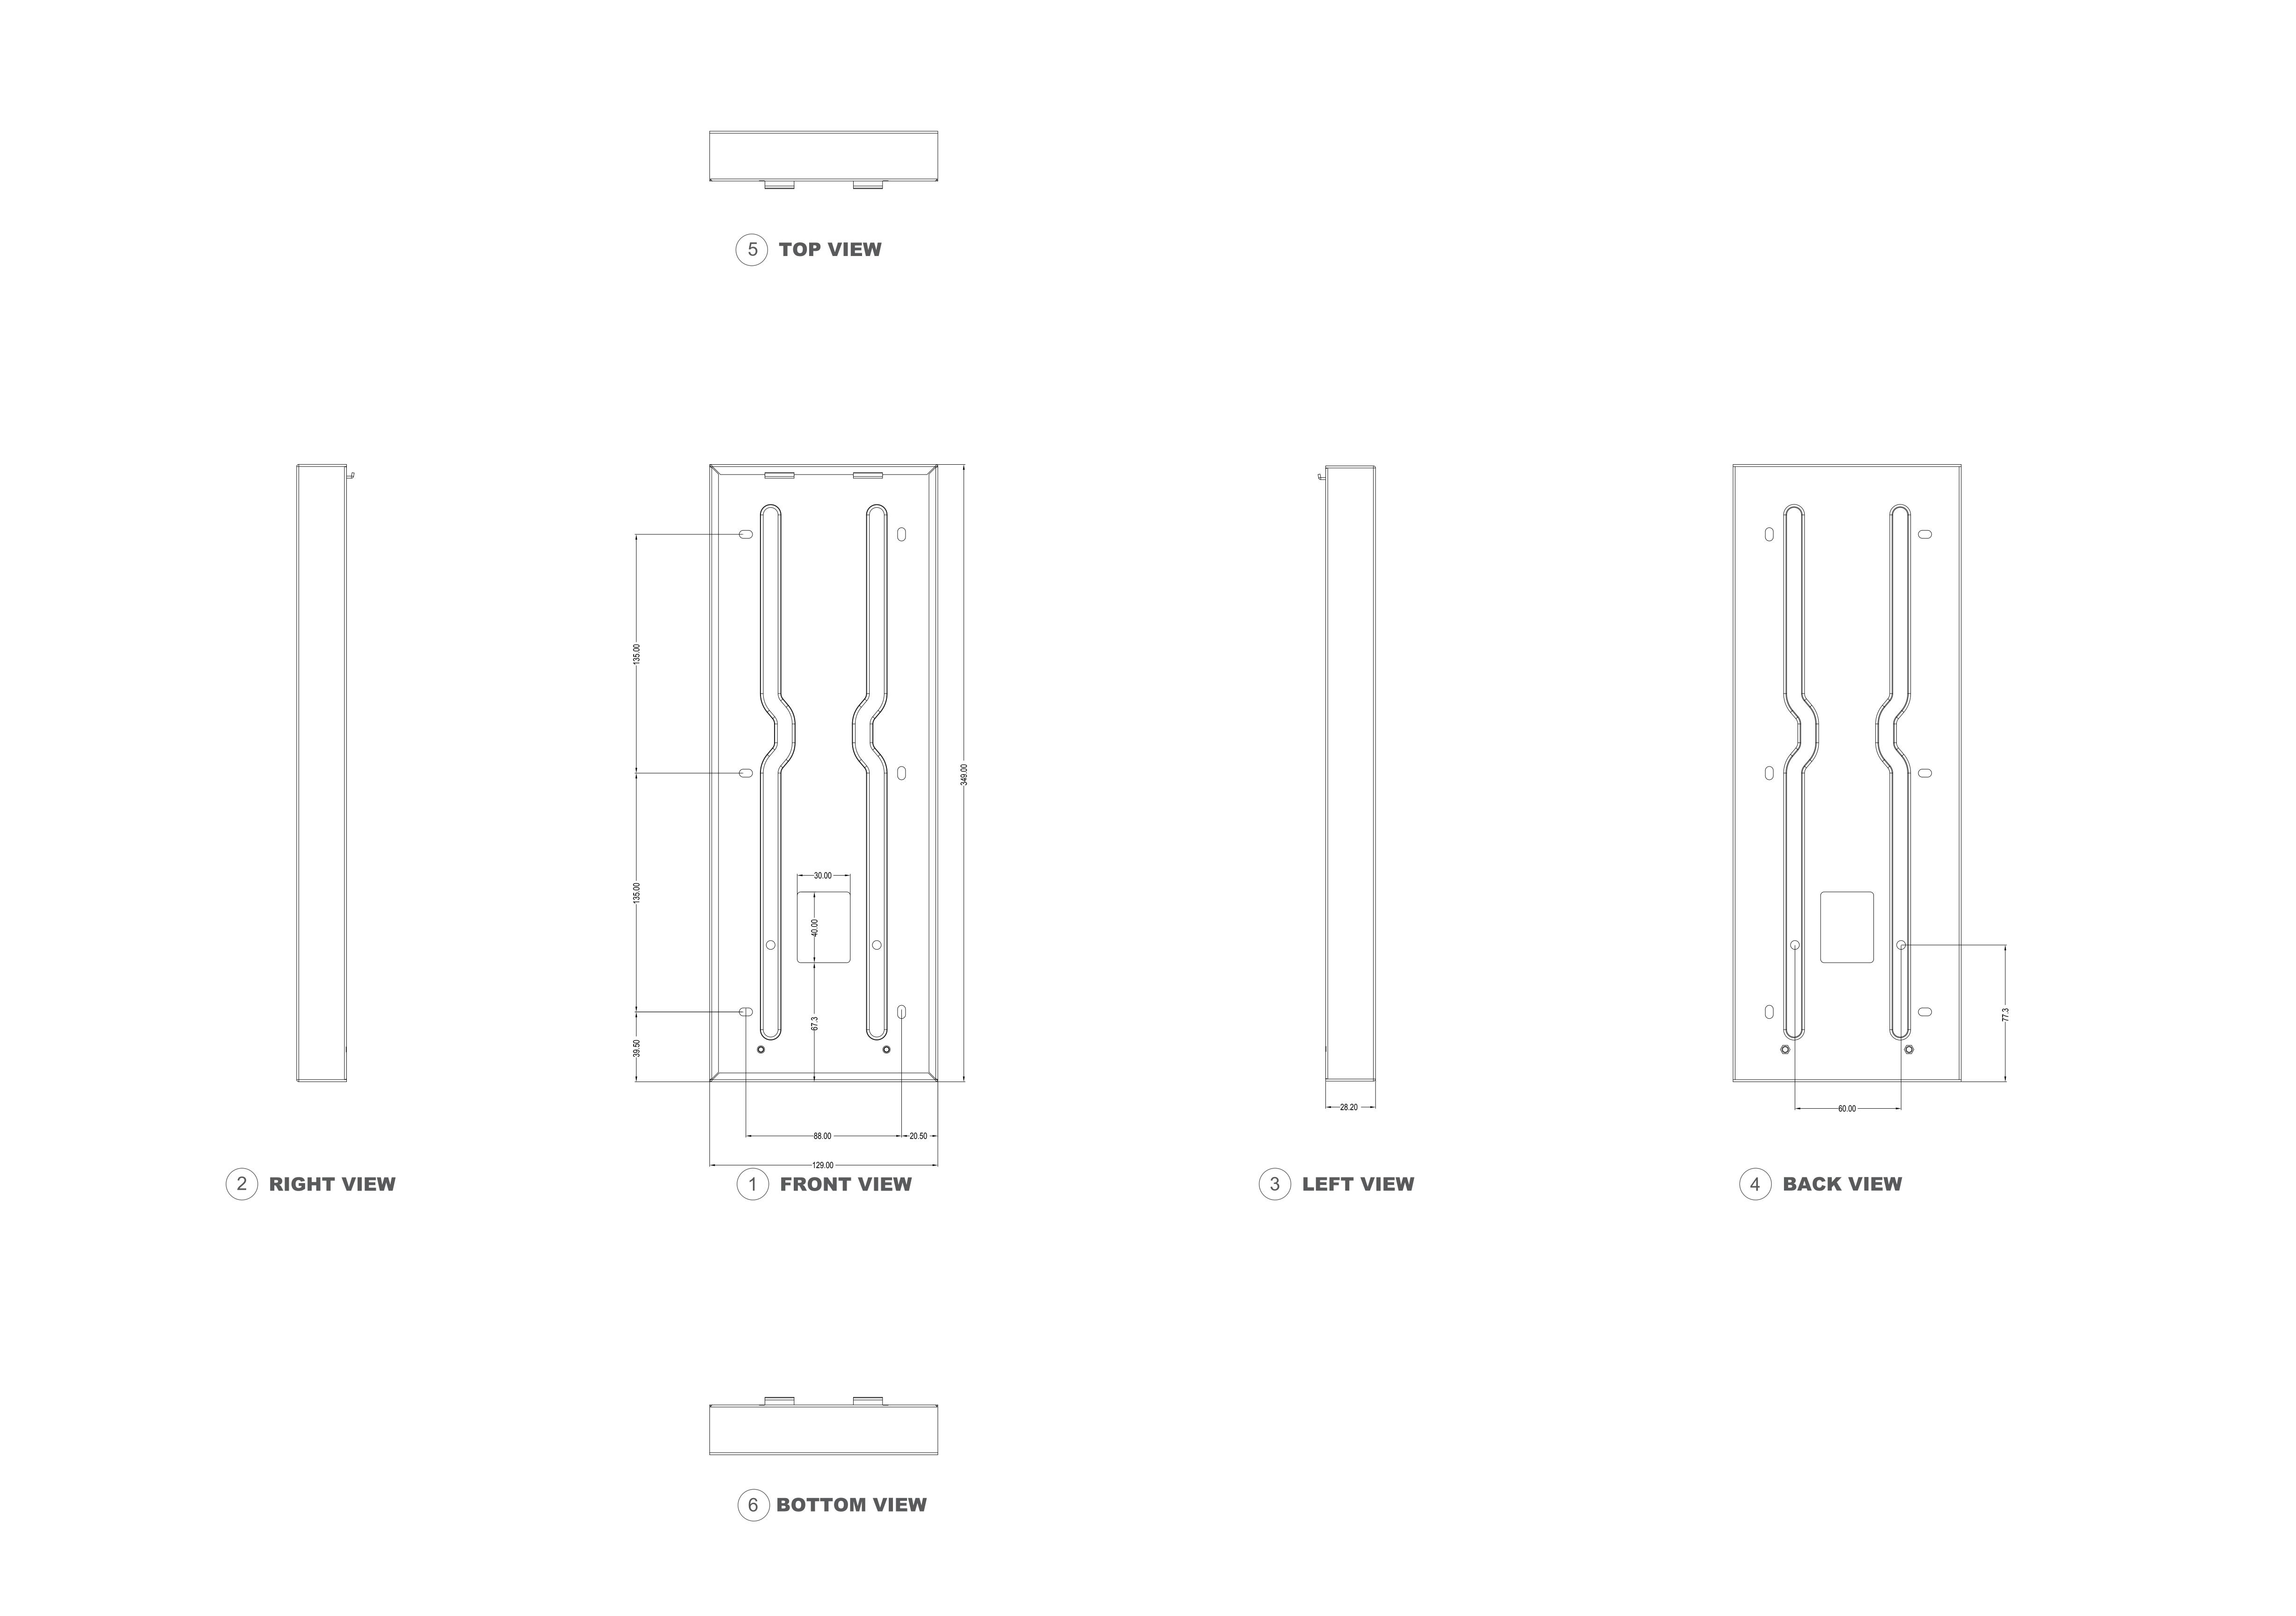

X915

**Drawing Title** 

Wall Mounting Bracket

**Drawing Unit** 

mm

**Drawing Scale** 

Not to scale

DRAFT SUBJECT TO CHANGE

**Last Revised** 

Sept. 28,2021

**Drawing Version** 

V1.1

Page

1 INTERCOM PANEL FRONT VIEW

GROUND

FRONT VIEW:WALL MOUNTING BRACKET PLACEMENT

2 RIGHT VIEW

1 FRONT VIEW

3 LEFT VIEW

4 BACK VIEW

6 BOTTOM VIEW

Applicable Model

X915

**Drawing Title** 

Flush Mounting Box

**Drawing Unit** 

**Drawing Scale** 

Not to scale

DRAFT SUBJECT TO CHANGE

**Last Revised** 

Sept. 28,2021

**Drawing Version** 