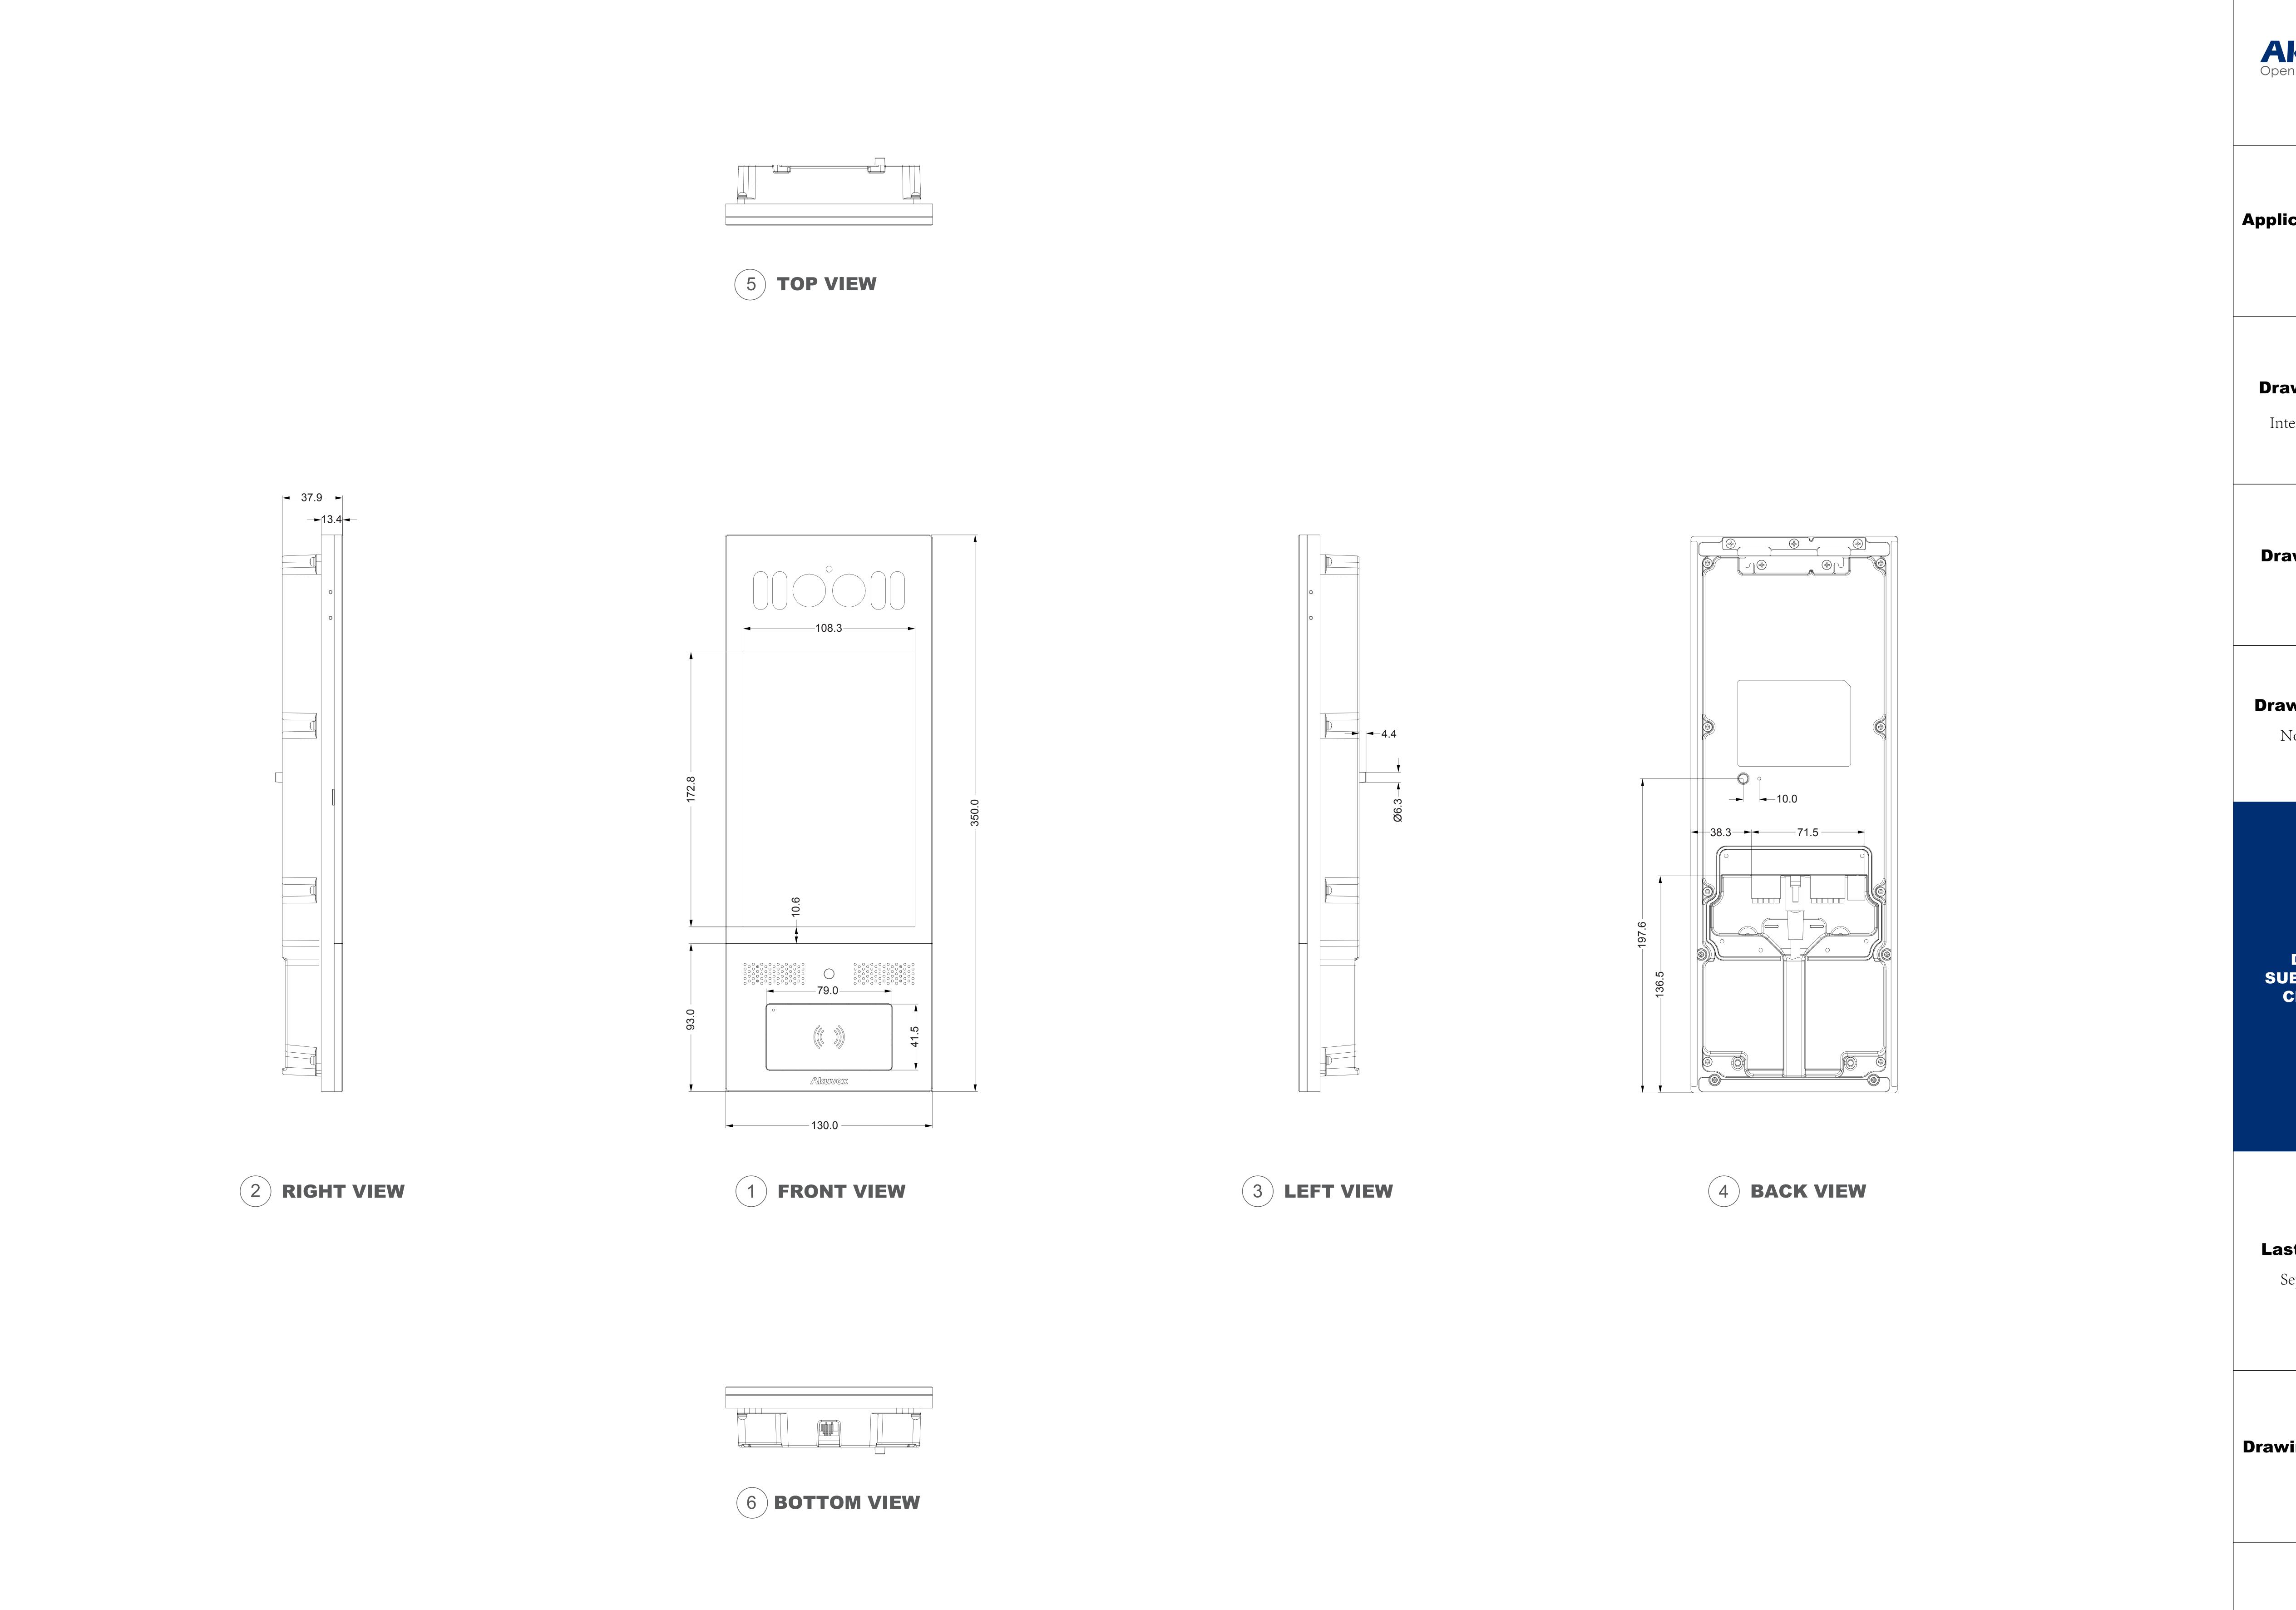

**AKUVOX**Open A Smart World

Applicable Model

X915

**Drawing Title** 

Intercom Panel

**Drawing Unit** 

mm

**Drawing Scale** 

Not to scale

DRAFT SUBJECT TO CHANGE

**Last Revised** 

Sept. 28,2021

**Drawing Version** 

V1.1

Page

1 of 9