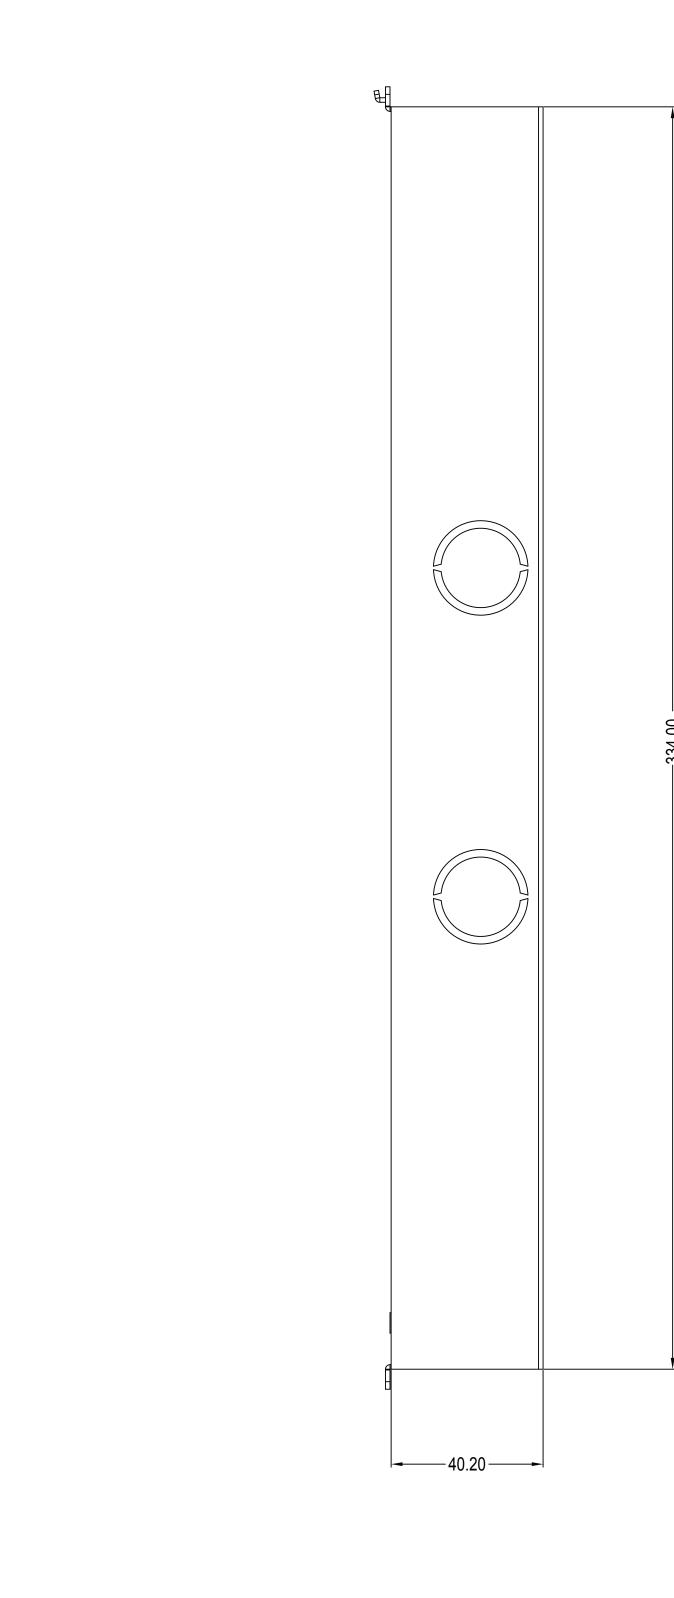

2 RIGHT VIEW

1 FRONT VIEW

3 LEFT VIEW

4 BACK VIEW

6 BOTTOM VIEW

Applicable Model

X915

**Drawing Title** 

Flush Mounting Box

**Drawing Unit** 

**Drawing Scale** 

Not to scale

DRAFT SUBJECT TO CHANGE

**Last Revised** 

Sept. 28,2021

**Drawing Version** 

V1.1

1 INTERCOM PANEL FRONT VIEW

FRONT VIEW:FLUSHING MOUNTING BOX PLACEMENT

3 SIDE VIEW:INTERCOM IN WALL

**Drawing Version** V1.1

**AKUVOX**Open A Smart World

Applicable Model

X915