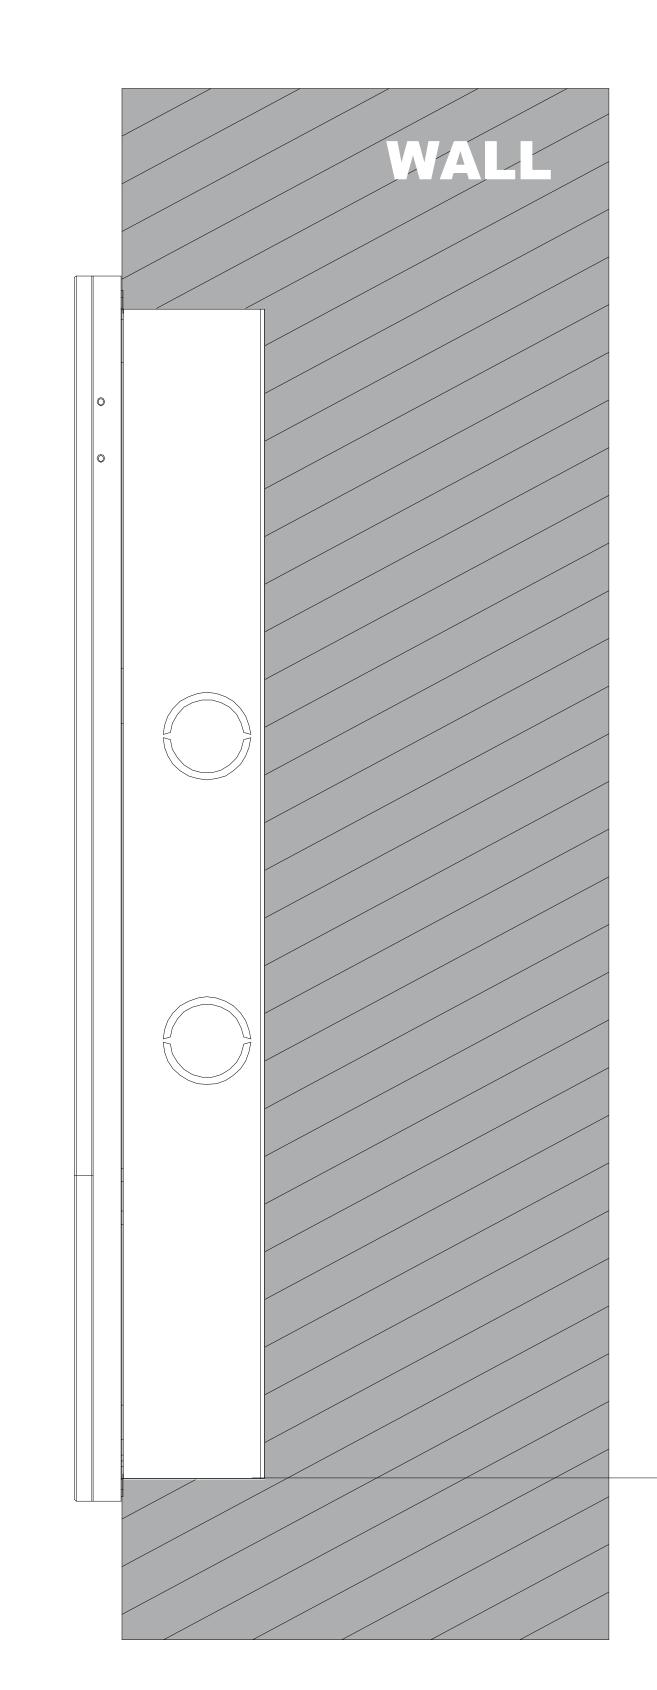

**Last Revised** 

Sept. 28,2021

**Drawing Version** 

V1.1

Page

1 INTERCOM PANEL FRONT VIEW

GROUND

FRONT VIEW:WALL MOUNTING BRACKET PLACEMENT

GROUND

3 SIDE VIEW:INTERCOM ON WALL

**AKUVOX**Open A Smart World

Applicable Model

X915

**Drawing Title** 

Placement

**Drawing Unit** 