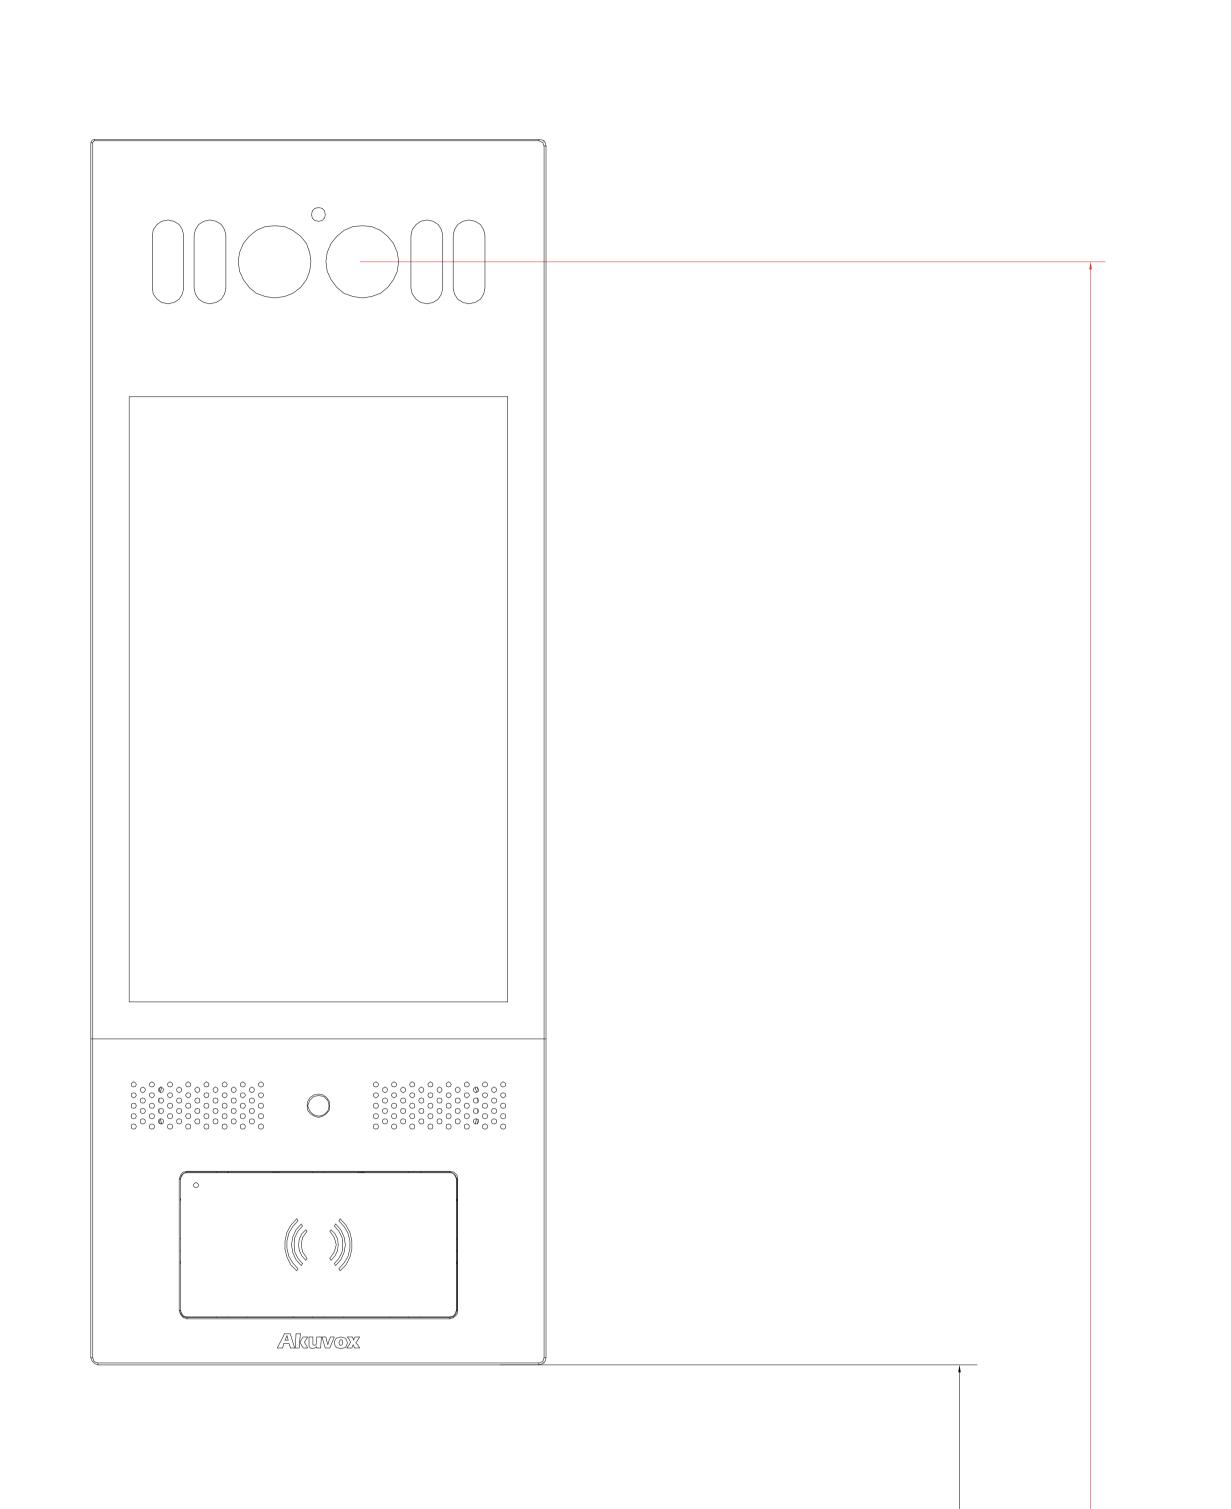

**Last Revised** 

Sept. 28,2021

**Drawing Version** 

V1.1

Page

1 INTERCOM PANEL FRONT VIEW

GROUND

FRONT VIEW:WALL MOUNTING BRACKET PLACEMENT

V1.1

1 INTERCOM PANEL FRONT VIEW

FRONT VIEW:FLUSHING MOUNTING BOX PLACEMENT

3 SIDE VIEW:INTERCOM IN WALL

**Drawing Version** V1.1

**AKUVOX**Open A Smart World

Applicable Model

X915