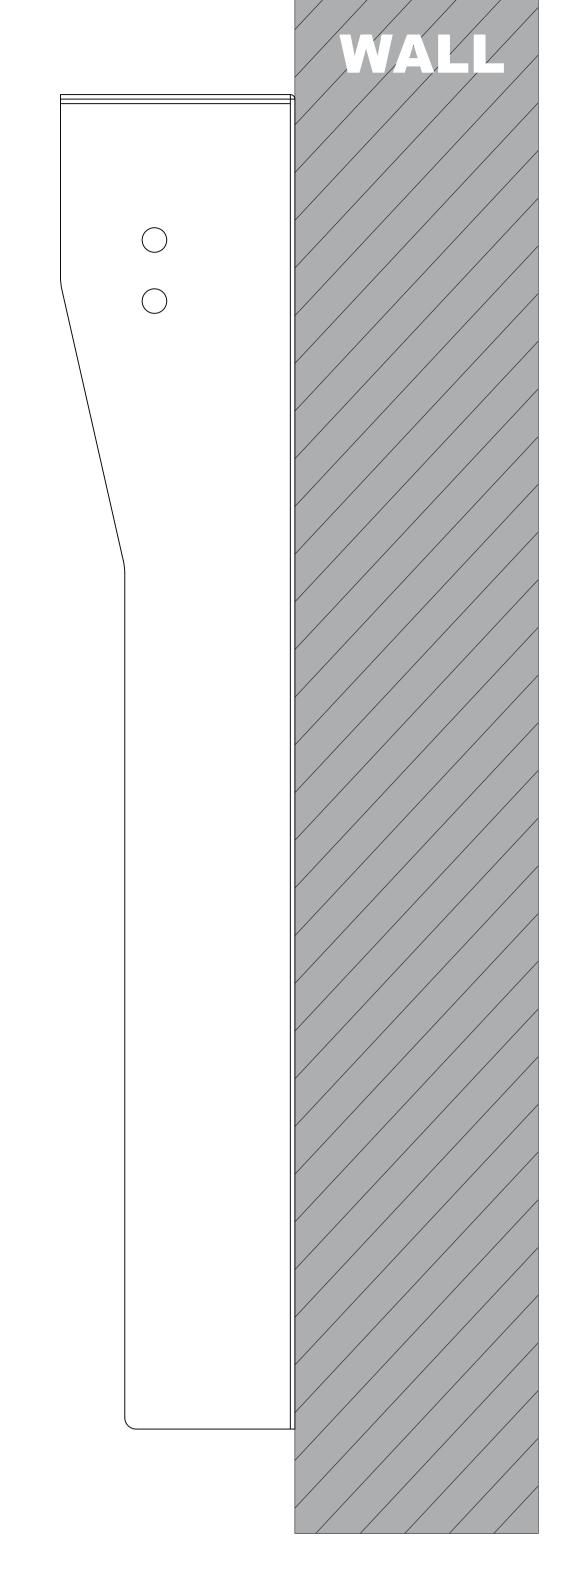

**Last Revised** 

Sept. 28,2021

**Drawing Version** 

V1.1

Page

1 INTERCOM PANEL FRONT VIEW

GROUND

FRONT VIEW:WALL MOUNTING BRACKET PLACEMENT

GROUND

3 SIDE VIEW:INTERCOM ON WALL

**AKUVOX**Open A Smart World

Applicable Model

X915

**Drawing Title** 

Placement

**Drawing Unit** 