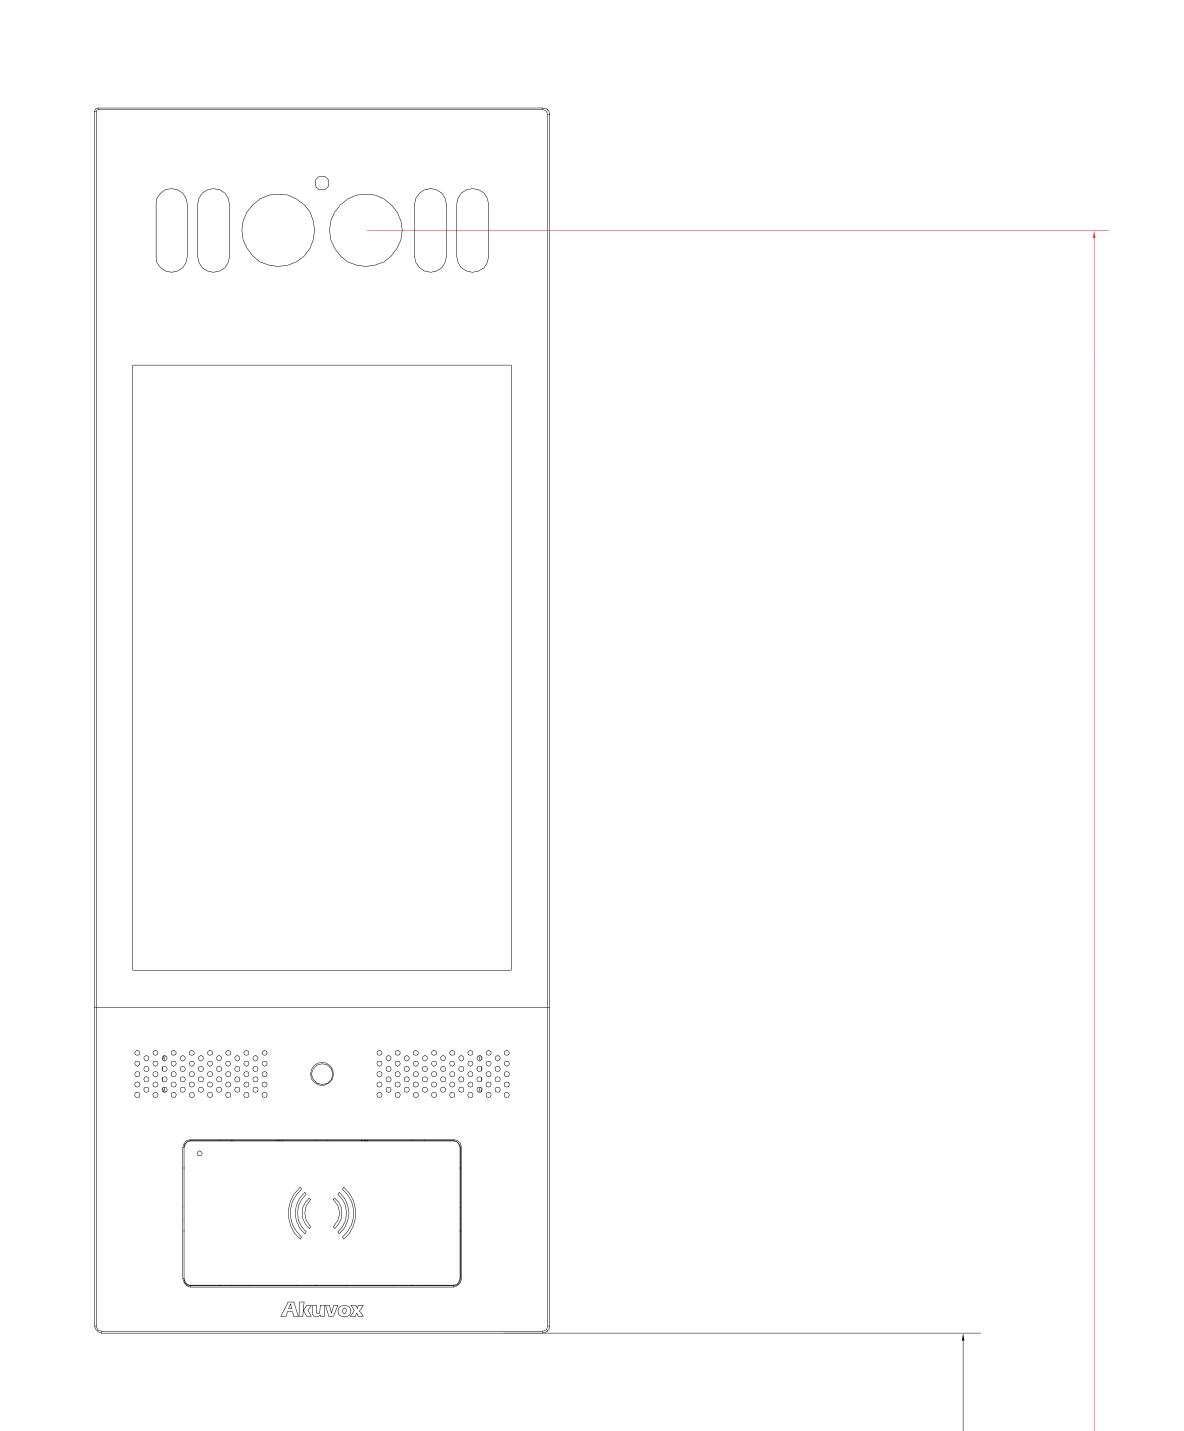

**AKUVOX**Open A Smart World

Applicable Model

X915

**Drawing Title** 

Intercom Panel

**Drawing Unit** 

mm

**Drawing Scale** 

Not to scale

DRAFT SUBJECT TO CHANGE

**Last Revised** 

Sept. 28,2021

**Drawing Version** 

V1.1

Page

1 of 9