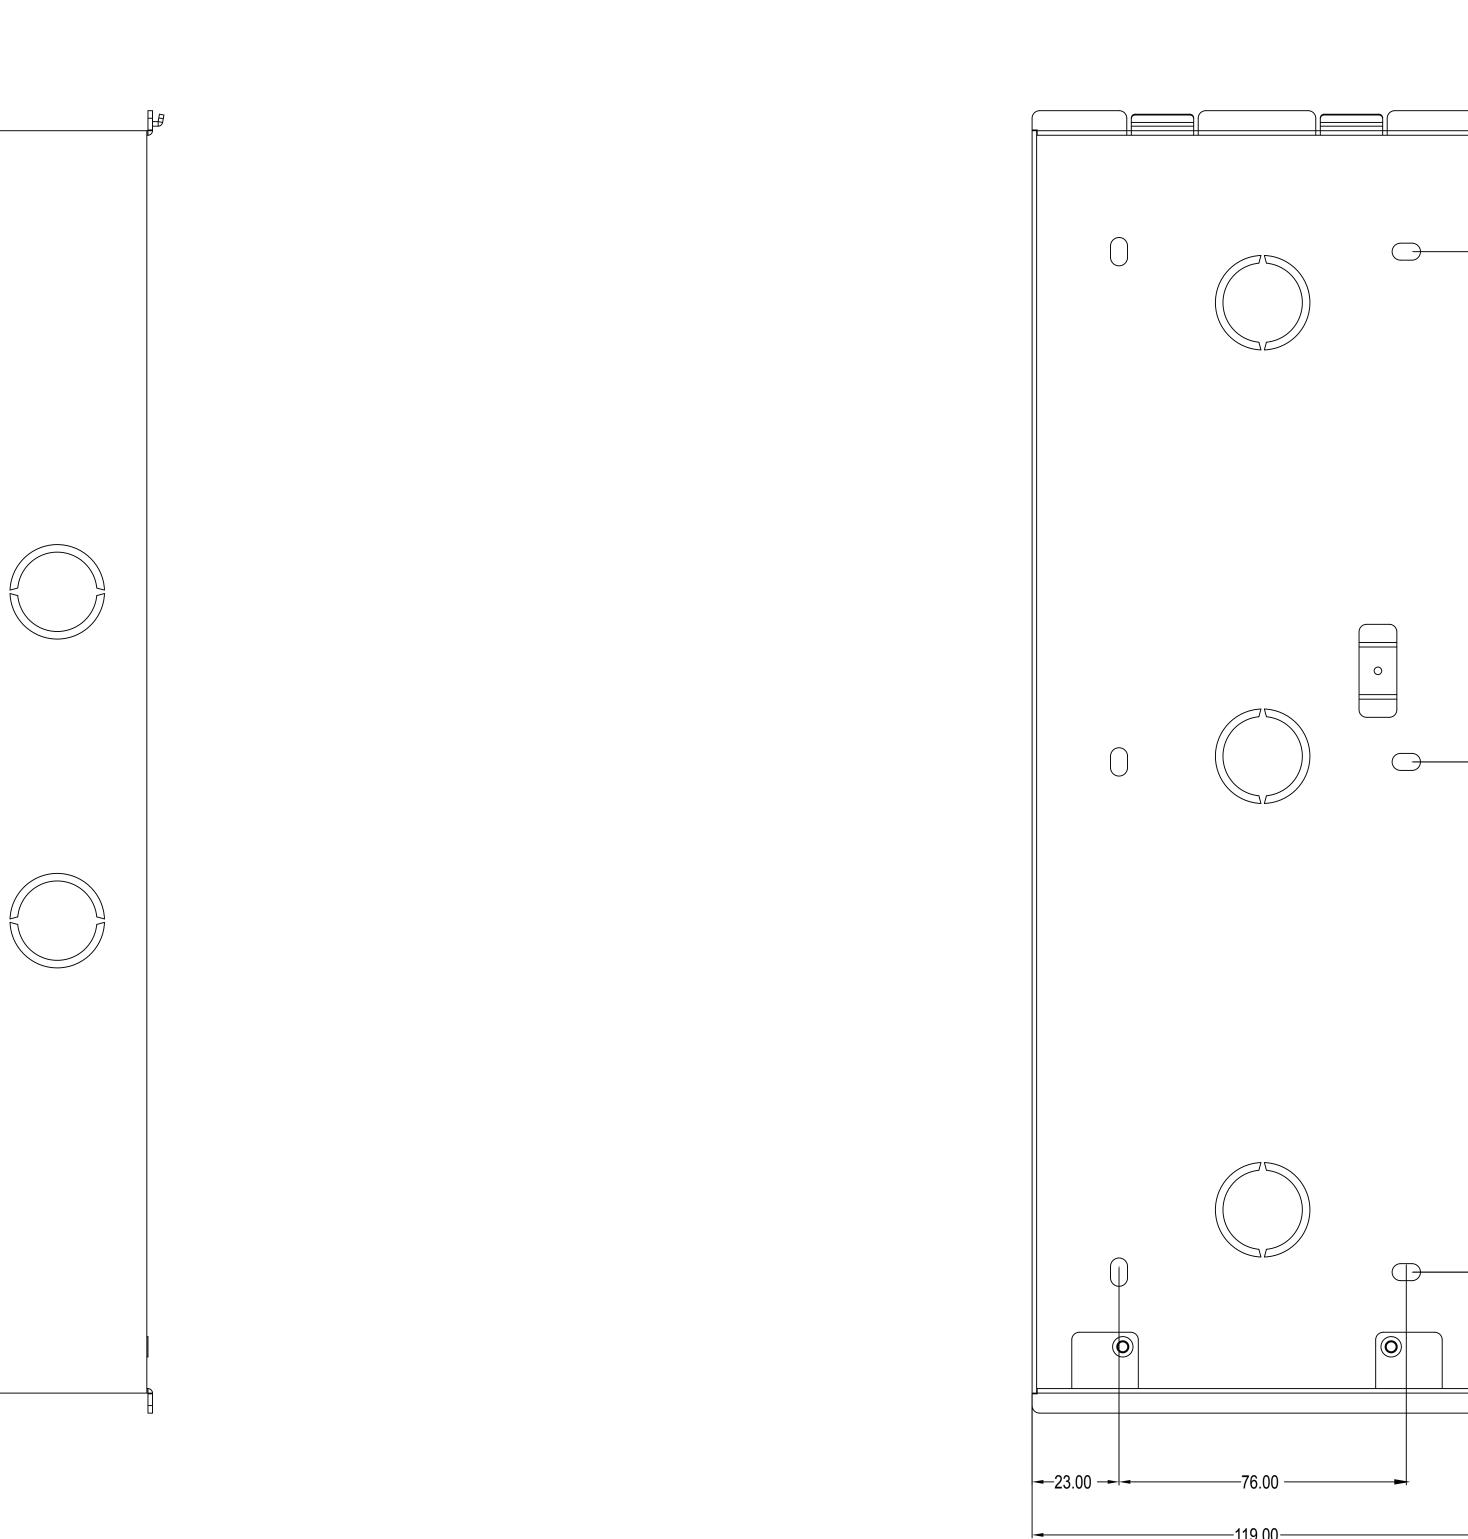

2 RIGHT VIEW

1 FRONT VIEW

3 LEFT VIEW

4 BACK VIEW

6 BOTTOM VIEW

Applicable Model

X915

**Drawing Title** 

Flush Mounting Box

**Drawing Unit** 

**Drawing Scale** 

Not to scale

DRAFT SUBJECT TO CHANGE

**Last Revised** 

Sept. 28,2021

**Drawing Version** 

V1.1

1 INTERCOM PANEL FRONT VIEW

FRONT VIEW:FLUSHING MOUNTING BOX PLACEMENT

3 SIDE VIEW:INTERCOM IN WALL

**Drawing Version** V1.1

**AKUVOX**Open A Smart World

Applicable Model

X915