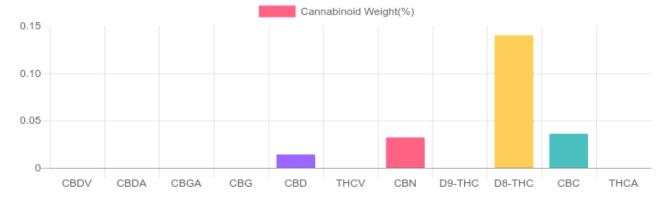

## Sample

N/D D9-THC 0.014% Total CBD

68.7 mg Cannabinoids per unit 4.3 mg CBD per unit

1 unit = 31.0 grams per unit x Cannabinoid concentration

## **Cannabinoids Test**

SHIMADZU INTEGRATED UPLC-PDA

| GSL SOP 400        | PREPARED: 07/30/2020 18:28:03 |           | UPLOADED: 07/31/2020 16:50:10 |         |
|--------------------|-------------------------------|-----------|-------------------------------|---------|
| Cannabinoids       | LOQ                           | weight(%) | mg/g                          | mg/unit |
| D9-THC             | 10 PPM                        | N/D       | N/D                           | N/D     |
| THCA               | 10 PPM                        | N/D       | N/D                           | N/D     |
| CBD                | 10 PPM                        | 0.014%    | 0.139                         | 4.3     |
| CBDA               | 20 PPM                        | N/D       | N/D                           | N/D     |
| CBDV               | 20 PPM                        | N/D       | N/D                           | N/D     |
| CBC                | 10 PPM                        | 0.036%    | 0.362                         | 11.2    |
| CBN                | 10 PPM                        | 0.032%    | 0.315                         | 9.8     |
| CBG                | 10 PPM                        | N/D       | N/D                           | N/D     |
| CBGA               | 20 PPM                        | N/D       | N/D                           | N/D     |
| D8-THC             | 10 PPM                        | 0.140%    | 1.400                         | 43.4    |
| THCV               | 10 PPM                        | N/D       | N/D                           | N/D     |
| TOTAL D9-THC       |                               | N/D       | N/D                           | N/D     |
| TOTAL CBD*         |                               | 0.014%    | 0.139                         | 4.3     |
| TOTAL CANNABINOIDS |                               | 0.222%    | 2.216                         | 68.7    |