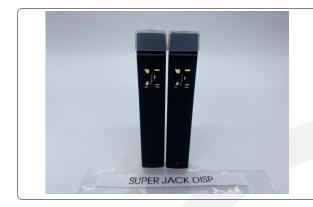

## ZAZA-Super Jack Dispo

METRC Batch: METRC Sample: Sample ID: 2202ENC0874\_3398 Strain: ZAZA-Super Jack Dispo

Matrix: Concentrates & Extracts Type: Distillate Batch#: Collected: Received: Completed: 02/03/2022