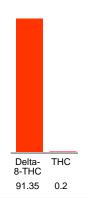

#### Cannabinoid Profile by HPLC

0.20%

Calculated THC Yield

0.00%

Calculated CBD Yield

| Cannabinoid                       | % wt             | mg/g  |
|-----------------------------------|------------------|-------|
| Delta-8-THC                       | 91.35            | 913.5 |
| THC                               | 0.2              | 2.0   |
| <b>Total Cannabinoids</b>         | 91.55            | 915.5 |
| Calculated THC Yield              | 0.20             | 2.00  |
| Calculated CBD Yield              | 0.00             | 0.00  |
| Calculated Maximum THC Yield = TH | C + 0.877 * THCA |       |