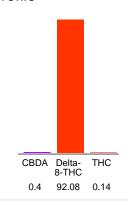

#### Cannabinoid Profile by HPLC

0.14%

Calculated THC Yield

0.35%
Calculated CBD Yield

92.62%

**Total Cannabinoids** 

| Cannabinoid                       | % wt             | mg/g  |
|-----------------------------------|------------------|-------|
| CBDA                              | 0.4              | 4.0   |
| Delta-8-THC                       | 92.08            | 920.8 |
| THC                               | 0.14             | 1.4   |
| Total Cannabinoids                | 92.62            | 926.2 |
| Calculated THC Yield              | 0.14             | 1.40  |
| Calculated CBD Yield              | 0.35             | 3.51  |
| Coloulated Maximum TLIC Viold TLI | C + 0 077 * TUCA |       |