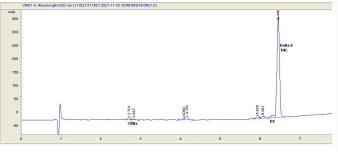

#### Cannabinoid Profile

#### Cannabinoid Profile by HPLC

0.14%

Calculated THC Yield

0.35%
Calculated CBD Yield

92.62%

**Total Cannabinoids** 

| Cannabinoid                       | % wt             | mg/g  |
|-----------------------------------|------------------|-------|
| CBDA                              | 0.4              | 4.0   |
| Delta-8-THC                       | 92.08            | 920.8 |
| THC                               | 0.14             | 1.4   |
| Total Cannabinoids                | 92.62            | 926.2 |
| Calculated THC Yield              | 0.14             | 1.40  |
| Calculated CBD Yield              | 0.35             | 3.51  |
| Coloulated Maximum TLIC Viold TLI | C + 0 077 * TUCA |       |