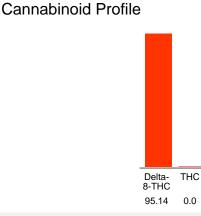

#### Cannabinoid Profile by HPLC

Calculated CBD Yield

95.14% Total Cannabinoids

| Cannabinoid                                       | % wt             | mg/g  |
|---------------------------------------------------|------------------|-------|
| Delta-8-THC                                       | 95.14            | 951.4 |
| THC                                               | 0.0              | 0.0   |
| Total Cannabinoids                                | 95.14            | 951.4 |
| Calculated THC Yield                              | 0.00             | 0.00  |
| Calculated CBD Yield                              | 0.00             | 0.00  |
| Calculated Maximum THC Yield = THC + 0.877 * THCA |                  |       |
| Calculated Maximum CBD Yield = CB                 | D + 0.877 * CBDA |       |