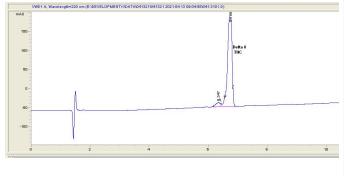

# Analysis Report

### Savage Enterprises

## Sample 240-041321-018

#### Guave Delta 8

Sample Submitted: 04-13-2021; Report Date: 04-14-2021

## Guave Delta 8

Distillate

#### Chromatogram





#### Cannabinoid Profile by HPLC



Calculated CBD Yield

95.14% Total Cannabinoids

| Cannabinoid                                       | % wt             | mg/g  |
|---------------------------------------------------|------------------|-------|
| Delta-8-THC                                       | 95.14            | 951.4 |
| THC                                               | 0.0              | 0.0   |
| Total Cannabinoids                                | 95.14            | 951.4 |
| Calculated THC Yield                              | 0.00             | 0.00  |
| Calculated CBD Yield                              | 0.00             | 0.00  |
| Calculated Maximum THC Yield = THC + 0.877 * THCA |                  |       |
| Calculated Maximum CBD Yield = CB                 | D + 0.877