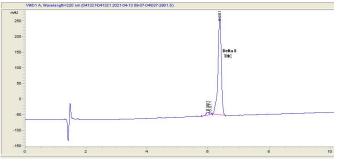

#### Cannabinoid Profile by HPLC

0.00%

Calculated THC Yield

0.00%

Calculated CBD Yield

| Cannabinoid                     | % wt               | mg/g  |
|---------------------------------|--------------------|-------|
| Delta-8-THC                     | 95.31              | 953.1 |
| THC                             | 0.0                | 0.0   |
| Total Cannabinoids              | 95.31              | 953.1 |
| Calculated THC Yield            | 0.00               | 0.00  |
| Calculated CBD Yield            | 0.00               | 0.00  |
| Calaulata d Mauissuus THO Viald | TUC . 0.077 * TUCA |       |

Calculated Maximum THC Yield = THC + 0.877 \* THCA Calculated Maximum CBD Yield = CBD + 0.877 \* CBDA

95.31%

**Total Cannabinoids** 