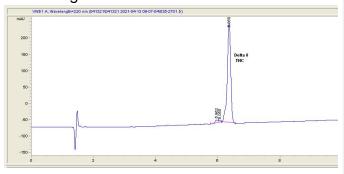

#### Chromatogram

#### Cannabinoid Profile by HPLC

0.00%

Calculated THC Yield

0.00%

Calculated CBD Yield

| Cannabinoid          | % wt  | mg/g  |
|----------------------|-------|-------|
| Delta-8-THC          | 96.16 | 961.6 |
| THC                  | 0.0   | 0.0   |
| Total Cannabinoids   | 96.16 | 961.6 |
| Calculated THC Yield | 0.00  | 0.00  |
| Calculated CBD Yield | 0.00  | 0.00  |
|                      |       |       |