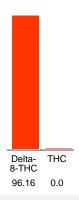

# Cannabinoid Profile

#### Cannabinoid Profile by HPLC

0.00%

Calculated THC Yield

0.00%

Calculated CBD Yield

| Cannabinoid          | % wt  | mg/g  |
|----------------------|-------|-------|
| Delta-8-THC          | 96.16 | 961.6 |
| THC                  | 0.0   | 0.0   |
| Total Cannabinoids   | 96.16 | 961.6 |
| Calculated THC Yield | 0.00  | 0.00  |
| Calculated CBD Yield | 0.00  | 0.00  |
|                      |       |       |