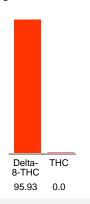

#### Cannabinoid Profile

#### Cannabinoid Profile by HPLC

0.00%

Calculated THC Yield

0.00%

Calculated CBD Yield

| Cannabinoid          | % wt  | mg/g  |
|----------------------|-------|-------|
| Delta-8-THC          | 95.93 | 959.3 |
| THC                  | 0.0   | 0.0   |
| Total Cannabinoids   | 95.93 | 959.3 |
| Calculated THC Yield | 0.00  | 0.00  |
| Calculated CBD Yield | 0.00  | 0.00  |
|                      |       |       |