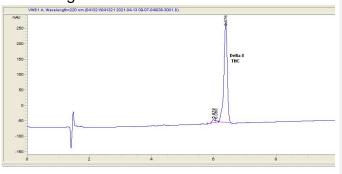

# **Marin Analytics**

# **Analysis Report**

## Savage Enterprises

## Sample 240-041321-015

Banana Delta 8

Sample Submitted: 04-13-2021; Report Date: 04-14-2021

## Banana Delta 8

Distillate

#### Chromatogram



#### Cannabinoid Profile



#### Cannabinoid Profile by HPLC

0.00%

Calculated THC Yield

0.00%

Calculated CBD Yield

| Cannabinoid          | % wt  | mg/g  |
|----------------------|-------|-------|
| Delta-8-THC          | 95.93 | 959.3 |
| THC                  | 0.0   | 0.0   |
| Total Cannabinoids   | 95.93 | 959.3 |
| Calculated THC Yield | 0.00  | 0.00  |
| Calculated CBD Yield | 0.00  | 0.00  |
|                      |       |       |

Calculated Maximum THC Yield = THC + 0.877 \* THCA Calculated Maximum CBD Yield = CBD + 0.877 \* CBDA

95.93%

**Total Cannabinoids** 

### Marin Analytics, LLC

250 Bel Marin Keys Blvd, Suite D4 Novato, CA 94949

415-936-6477 / sarabiancalana1@gmail.com

Sara Bianacalana

This sample has been tested by Marin Analytics, LLC using valid testing met