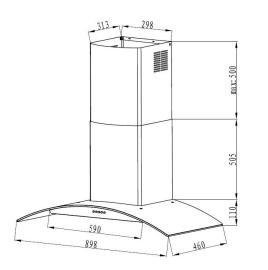

### **Dimensions (mm)**

| Dimensions               | 898w x 615-1115h x 460d |
|--------------------------|-------------------------|
| Flue Diameter            | 150mm                   |
| Optional Extension Flues | 2202 (10ft)             |
| Weight                   | 35kg                    |