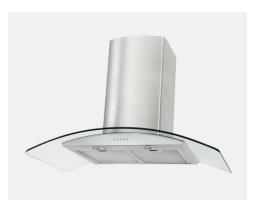

# Description

Robinhood 90cm Curved Glass Wall Canopy Rangehood – RWV3CL90G

RWV3CL90G

#### Stainless steel finish

Sleek, durable and with a modern appearance

#### Washable filters

Filters are removable and easy to maintain and clean