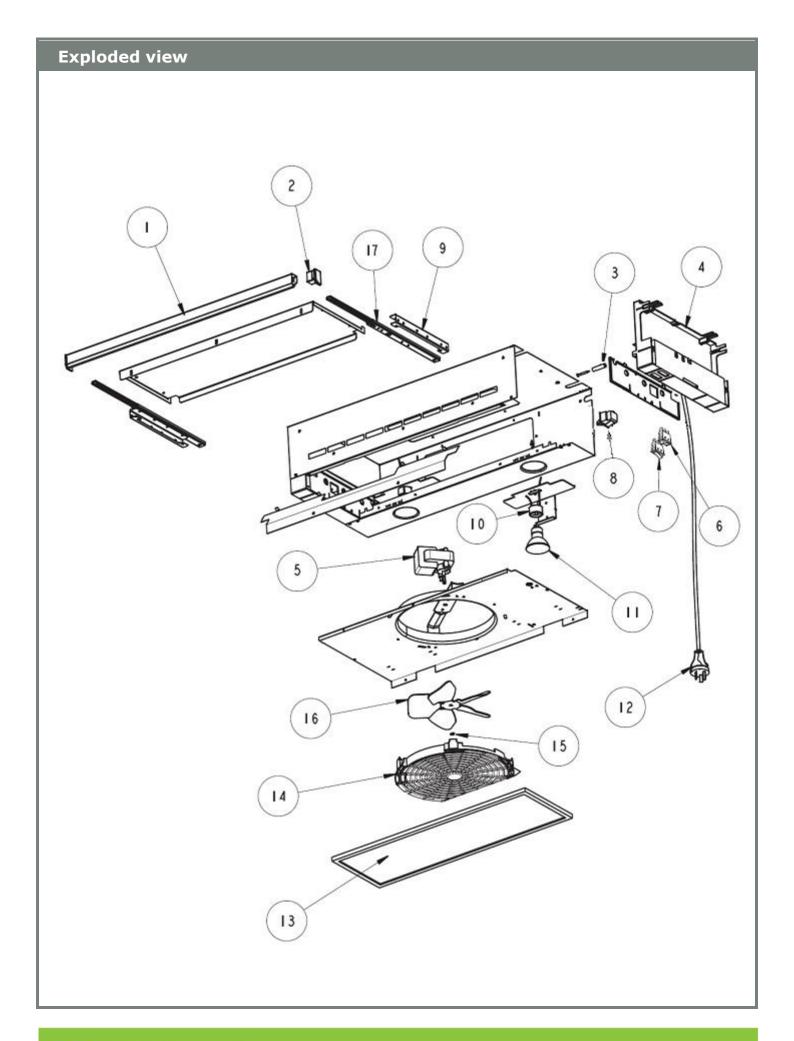

### Service Manual

Description: ROBINHOOD SLIDEOUT

Model Number: RO6WH, RO6SS, RO9WH, RO9SS RO61WH, RO61SS, RO91SS/WH

RO6WH80, RO6SS80 RO61SS/WH/80

Model pictured: RO6WH/SS

|      |                                                                                                                | Part number             |                         |
|------|----------------------------------------------------------------------------------------------------------------|-------------------------|-------------------------|
| Item | Description                                                                                                    | RO6WH(80)<br>RO61WH(80) | RO6SS(80)<br>RO61SS(80) |
| 1    | Front Handle 32mm                                                                                              | 103774WH                | 103775SS                |
|      | Front Handle 80mm                                                                                              | 103769WH                | 103769SS                |
| 2    | End Cap 32mm (If manufactured post 31/7/09)                                                                    | 103778WH                | 103778GY                |
|      | End Cap 32mm ( <i>If manufactured between 8/9/08 and 31/7/09</i> ) – confirm colour                            |                         | 103778BL or<br>103778WH |
|      | End Cap 32mm (If manufactured pre 8/9/08)                                                                      |                         | 103778BL                |
|      | End Cap 80mm(If manufactured post 31/7/09)                                                                     | 103677WH                | 103677GY                |
|      | End Cap 80mm ( <i>If manufactured between 8/9/08 and 31/7/09</i> ) – confirm colour                            |                         | 103677WH or<br>103677BL |
|      | End Cap 80mm (If manufactured pre 8/9/08)                                                                      |                         | 103677BL                |
| 3    | Side Fixing Screw and Hollow Dowel Kit (4 pieces)                                                              | 111053                  |                         |
| 4    | Side plastic kit includes both sides, inner covers and rocker switches ( <i>If manufactured post 31/7/09</i> ) | 111048                  | 111049                  |
|      | Side plastic as above ( <i>If manufactured between 8/9/08 and 31/7/09</i> ) – confirm colour                   |                         | 111048 or 111049        |
|      | Side plastic kit as above (If manufactured pre 8/9/08)                                                         |                         | 111049                  |
| 5    | Motor – 2 speed axial                                                                                          | 103673                  |                         |
|      | Light Switch (If manufactured post 31/7/09)                                                                    | 115015                  | 115017                  |
| 6    | Light Switch ( <i>If manufactured between 8/9/08 and 31/7/09</i> ) – confirm colour                            | 103892                  | 103892 or 103894        |
|      | Light Switch (If manufactured pre 8/9/08)                                                                      | 103892                  | 103894                  |
|      | Fan Switch (If manufactured post 31/7/09)                                                                      | 115016                  | 115018                  |
| 7    | Fan Switch (If manufactured between 8/9/08 and 31/7/09) – confirm colour                                       | 103893                  | 103893 or 103895        |
|      | Fan Switch (If manufactured pre 8/9/08)                                                                        | 103893                  | 103895                  |
| 8    | Door Switch                                                                                                    | 102686                  |                         |
|      | Slider Bracket (If manufactured post 31/7/09)                                                                  | 103358WH                | 103358WH                |
| 9    | Slider Bracket ( <i>If manufactured between 8/9/08 and 31/7/09</i> ) – confirm colour                          |                         | 103358WH or<br>103358BL |
|      | Slider Bracket (If manufactured pre 8/9/08)                                                                    |                         | 103358BL                |
|      | Halogen lamp holder ( <i>If manufactured post 21/4/08</i> )                                                    | 111021                  |                         |
| 10   | Halogen lamp holder ( <i>If manufactured between 24/11/08 and 18/12/08</i> )                                   | 111075                  |                         |
|      | Incandescent lamp holder (If manufactured pre 21/4/08)                                                         | 101104                  |                         |
| 11   | Halogen Lamp (If manufactured post 21/4/08)                                                                    | 111020                  |                         |
|      | Incandescent Lamp (If manufactured pre 21/4/08)                                                                | 102722                  |                         |
| NS   | Incandescent lamp diffuser (If manufactured pre 21/4/08)                                                       | 103125                  |                         |
| 12   | Power Cord                                                                                                     | 103821                  |                         |
| 13   | Filter Aluminium Mesh 508 x 172 Filter Charcoal 508 x 172                                                      | 103794<br>14951         |                         |
| 14   | Finger Guard                                                                                                   | 103943                  |                         |
| 15   | E-Clip                                                                                                         | 999084                  |                         |
| 16   | Fan Blade                                                                                                      | 102283                  |                         |
|      | Sliding track (If manufactured post 31/7/09)                                                                   | 114350                  |                         |
| 17   | Sliding track (If manufactured pre 31/7/09)                                                                    | 102245                  |                         |

|      |                                                                                                       | Part number     |                         |
|------|-------------------------------------------------------------------------------------------------------|-----------------|-------------------------|
| Item | Description                                                                                           | RO9WH<br>RO91WH | RO9SS<br>RO91SS         |
| 1    | Front Handle 32mm                                                                                     | Not available   | 103777SS                |
| 2    | End Cap (If manufactured post 31/7/09)                                                                | 103778WH        | 103778GY                |
|      | End Cap (If manufactured between 8/9/08 and 31/7/09) – confirm colour                                 |                 | 103778BL or<br>103778WH |
|      | End Cap (If manufactured pre 8/9/08)                                                                  |                 | 103778BL                |
| 3    | Side Fixing Screw and Hollow Dowel Kit (4 pieces)                                                     | 111053          |                         |
| 4    | Side plastic kit includes both sides, inner covers and rocker switches (If manufactured post 31/7/09) | 111048          | 111049                  |
|      | Side plastic as above ( <i>If manufactured between 8/9/08 and 31/7/09</i> ) – confirm colour          |                 | 111048 or 111049        |
|      | Side plastic kit as above (If manufactured pre 8/9/08)                                                |                 | 111049                  |
| 5    | Motor – 2 speed axial                                                                                 | 103673          |                         |
| 6    | Light Switch (If manufactured post 31/7/09)                                                           | 115015          | 115017                  |
|      | Light Switch (If manufactured between 8/9/08 and 31/7/09) – confirm colour                            | 103892          | 103892 or 103894        |
|      | Light Switch (If manufactured pre 8/9/08)                                                             | 103892          | 103894                  |
|      | Fan Switch (If manufactured post 31/7/09)                                                             | 115016          | 115018                  |
| 7    | Fan Switch (If manufactured between 8/9/08 and 31/7/09) – confirm colour                              | 103893          | 103893 or 103895        |
|      | Fan Switch (If manufactured pre 8/9/08)                                                               | 103893          | 103895                  |
| 8    | Door Switch                                                                                           | 102686          |                         |
| 9    | Slider Bracket (If manufactured post 31/7/09)                                                         | 103358WH        | 103358WH                |
|      | Slider Bracket ( <i>If manufactured between 8/9/08 and 31/7/09</i> ) – confirm colour                 |                 | 103358WH or<br>103358BL |
|      | Slider Bracket (If manufactured pre 8/9/08)                                                           |                 | 103358BL                |
| 10   | Halogen lamp holder (If manufactured post 21/4/08)                                                    | 111021          |                         |
|      | Halogen lamp holder ( <i>If manufactured between 24/11/08 and 18/12/08</i> )                          | 111075          |                         |
|      | Incandescent lamp holder (If manufactured pre 21/4/08)                                                | 101104          |                         |
| 11   | Halogen Lamp (If manufactured post 21/4/08)                                                           | 111020          |                         |
|      | Incandescent Lamp (If manufactured pre 21/4/08)                                                       | 102722          |                         |
| NS   | Incandescent lamp diffuser (If manufactured pre 21/4/08)                                              | 103125          |                         |
| 12   | Power Cord                                                                                            | 103821          |                         |
| 13   | Filter Aluminium Mesh 808 x 172                                                                       | 103795          |                         |
|      | Filter Charcoal 808 x 172                                                                             | 1496            |                         |
| 14   | Finger Guard                                                                                          | 103943          |                         |
| 15   | E-Clip                                                                                                | 999084          |                         |
| 16   | Fan Blade                                                                                             | 102283          |                         |
| 17   | Sliding track (If manufactured post 31/7/09)                                                          | 114350          |                         |
|      | Sliding track (If manufactured pre 31/7/09)                                                           | 102245          |                         |