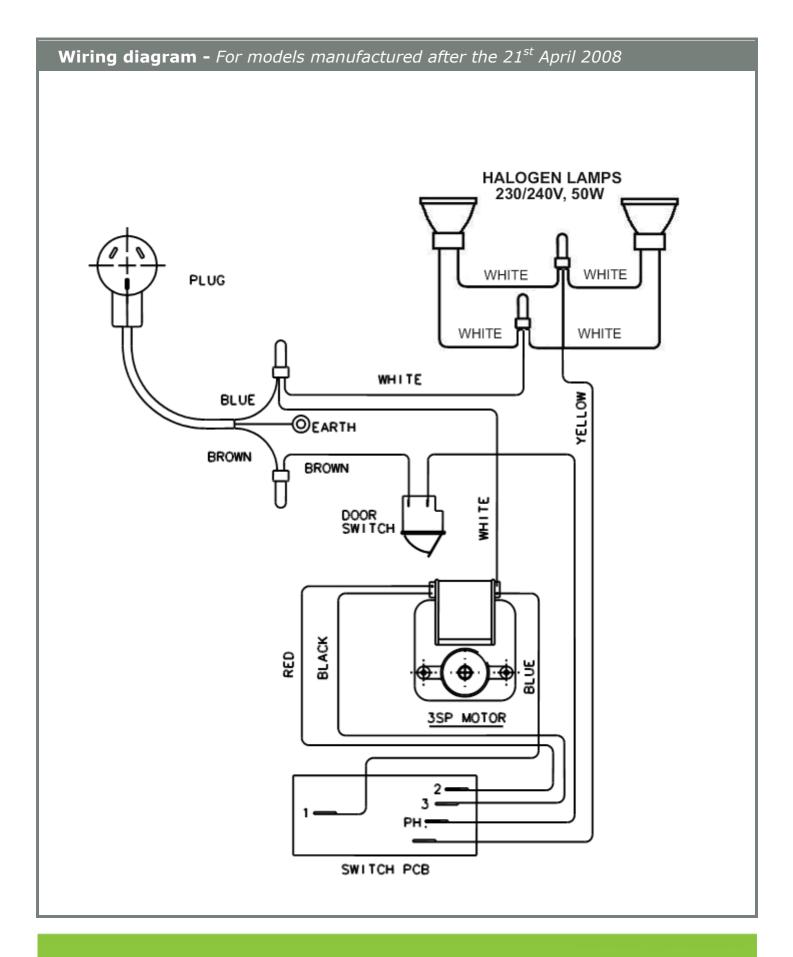

## **Wiring diagram -** For models manufactured before the 21<sup>st</sup> April 2008 PLUG LAMP 40 WATTS ত WHITE BLUE **©**EARTH **BROWN** BROWN DOOR SWITCH BLACK RED 3SP MOTOR SWITCH PCB

New Zealand
Parbury (NZ) Limited
Telephone: 0800 760 667
Facsimile: 0800 276 246 Email: enquiries@robinhood.co.nz www.robinhood.co.nz