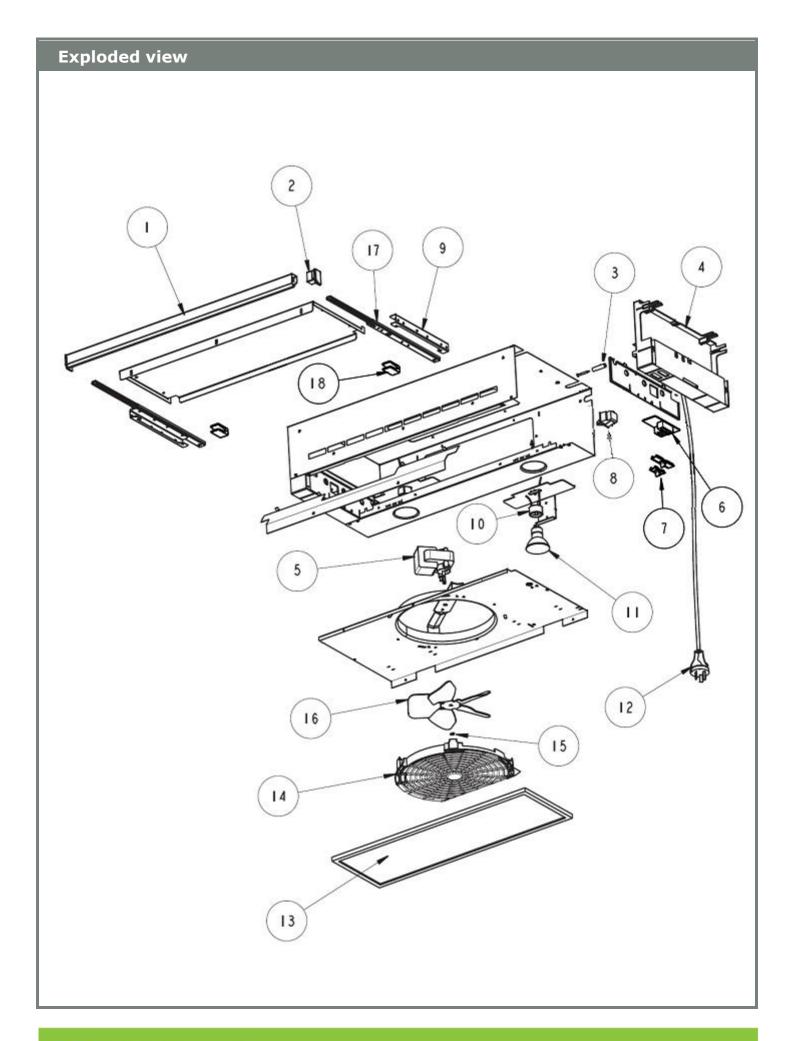

## Service Manual

Description: ROBINHOOD SLIDEOUT

Model Number: RLES6WH, RLES6SS, RLES9WH, RLES9SS

RLES61SS/WH, RLES91SS/WH

Model pictured: RLES6WH/SS RLES61SS/WH

|      |                                                                                         | Part number                                     |                         |  |
|------|-----------------------------------------------------------------------------------------|-------------------------------------------------|-------------------------|--|
| Item | Description                                                                             | RLES6WH<br>RLES61WH                             | RLES6SS<br>RLES61SS     |  |
| 1    | Front Handle 32mm                                                                       | 103774WH                                        | 103775SS                |  |
| 2    | End Cap 32mm (If manufactured post 31/7/09)                                             | 103778WH                                        | 103778BL                |  |
|      | End Cap 32mm (If manufactured between 8/9/08 and 31/7/09) – confirm colour              |                                                 | 103778BL or<br>103778WH |  |
|      | End Cap 32mm (If manufactured pre 8/9/08)                                               |                                                 | 103778BL                |  |
| 3    | Side Fixing Screw and Hollow Dowel Kit (4 pieces)                                       | 111053                                          |                         |  |
|      | Side plastic kit includes both sides and inner covers (If manufactured post 31/7/09)    | 111050                                          | 111051                  |  |
| 4    | Side plastic kit as above (If manufactured between 8/9/08 and 31/7/09) – confirm colour |                                                 | 111050 or 111051        |  |
|      | Side plastic kit as above (If manufactured pre 8/9/08)                                  |                                                 | 111051                  |  |
| 5    | Uppco Motor – 3 Speed                                                                   | 103674                                          |                         |  |
| 6    | PCB for 3 Speed Switch                                                                  | 103593                                          |                         |  |
| 7    | Slider Switches (If manufactured post 31/7/09)                                          | 102268WH                                        | 102268BL                |  |
|      | Slider Switches (If manufactured between 8/9/08 and 31/7/09) – confirm colour           |                                                 | 102268WH or<br>102268BL |  |
|      | Slider Switches (If manufactured pre 8/9/08)                                            |                                                 | 102268BL                |  |
| 8    | Door Switch                                                                             | 102686                                          |                         |  |
|      | Slider Bracket (If manufactured post 31/7/09)                                           |                                                 | 103358WH                |  |
| 9    | Slider Bracket (If manufactured between 8/9/08 and 31/7/09) – confirm colour            | 103358WH                                        | 103358WH or<br>103358BL |  |
|      | Slider Bracket (If manufactured pre 8/9/08)                                             |                                                 | 103358BL                |  |
|      | Halogen lamp holder (If manufactured post 21/4/08)                                      | 11                                              | 1021                    |  |
| 10   | Halogen lamp holder ( <i>If manufactured between 24/11/08 and 18/12/08</i> )            | 111075                                          |                         |  |
|      | Incandescent lamp holder (If manufactured pre 21/4/08)                                  | 101104                                          |                         |  |
| 11   | Halogen Lamp (If manufactured post 21/4/08)                                             | 111020                                          |                         |  |
| 11   | Incandescent Lamp (If manufactured pre 21/4/08)                                         | 10                                              | 2722                    |  |
| NS   | Incandescent lamp diffuser (If manufactured pre 21/4/08)                                | 103125                                          |                         |  |
| 12   | Power Cord                                                                              | 103821                                          |                         |  |
|      | Filter Aluminium Mesh 478 x 188                                                         | 103831                                          |                         |  |
| 13   | Filter Charcoal 478 x 188 (pack of 2)                                                   | 14971                                           |                         |  |
| 14   | Finger Guard                                                                            | 103943                                          |                         |  |
| 15   | E-Clip                                                                                  | 999084                                          |                         |  |
| 16   | Fan Blade                                                                               | 102283                                          |                         |  |
| 17   | Sliding track (If manufactured post 31/7/09)                                            | 114350                                          |                         |  |
| 17   | Sliding track (If manufactured pre 31/7/09)                                             | 102245                                          |                         |  |
|      | Filter Clip – (If manufactured pre 21/4/08)                                             | 102224BLNZ                                      |                         |  |
| 18   | Filter Clip – (If manufactured post 21/4/08)                                            | 102224WHRH Right Hand &<br>102224WHLH Left Hand |                         |  |

|      |                                                                                                  | Part number                                  |                         |
|------|--------------------------------------------------------------------------------------------------|----------------------------------------------|-------------------------|
| Item | Description                                                                                      | RLES9WH<br>RLES91WH                          | RLES9SS<br>RLES91SS     |
| 1    | Front Handle 32mm x 900mm White unscreened                                                       | 103776WH.SP                                  | 103777SS                |
| 2    | End Cap 32mm (If manufactured post 31/7/09)                                                      | 103778WH                                     | 103778BL                |
|      | End Cap 32mm ( <i>If manufactured between 8/9/08 and 31/7/09</i> ) – confirm colour              |                                              | 103778BL or<br>103778WH |
|      | End Cap 32mm (If manufactured pre 8/9/08)                                                        |                                              | 103778BL                |
| 3    | Side Fixing Screw and Hollow Dowel Kit (4 pieces)                                                | 111053                                       |                         |
| 4    | Side plastic kit includes both sides, inner covers (If manufactured post 31/7/09)                | 111050                                       | 111051                  |
|      | Side plastic kit as above ( <i>If manufactured between 8/9/08 and 31/7/09</i> ) – confirm colour |                                              | 111050 or 111051        |
|      | Side plastic kit as above (If manufactured pre 8/9/08)                                           |                                              | 111051                  |
| 5    | Uppco Motor – 3 Speed                                                                            | 103674                                       |                         |
| 6    | PCB for 3 Speed Switch                                                                           | 103593                                       |                         |
|      | Slider Switches (If manufactured post 31/7/09)                                                   |                                              | 102268BL                |
| 7    | Slider Switches (If manufactured between 8/9/08 and 31/7/09) – confirm colour                    | 102268WH                                     | 102268WH or<br>102268BL |
|      | Slider Switches (If manufactured pre 8/9/08)                                                     |                                              | 102268BL                |
| 8    | Door Switch                                                                                      | 102686                                       |                         |
|      | Slider Bracket (If manufactured post 31/7/098)                                                   |                                              | 103358WH                |
| 9    | Slider Bracket (If manufactured between 8/9/08 and 31/7/09) – confirm colour                     | 103358WH                                     | 103358WH or<br>103358BL |
|      | Slider Bracket (If manufactured pre 8/9/08)                                                      |                                              | 103358BL                |
|      | Halogen lamp holder (If manufactured post 21/4/08)                                               | 111021                                       |                         |
| 10   | Halogen lamp holder ( <i>If manufactured between 24/11/08 and 18/12/08</i> )                     | 111075                                       |                         |
|      | Incandescent lamp holder (If manufactured pre 21/4/08)                                           | 10                                           | 1104                    |
| 11   | Halogen Lamp (If manufactured post 21/4/08)                                                      | 111020                                       |                         |
|      | Incandescent Lamp (If manufactured pre 21/4/08)                                                  | 102722                                       |                         |
| NS   | Incandescent lamp diffuser (If manufactured pre 21/4/08)                                         | 103                                          | 3125                    |
| 12   | Power Cord                                                                                       | 103                                          | 3821                    |
| 13   | Filter Aluminium Mesh 778 x 188                                                                  | 103627                                       |                         |
|      | Filter Charcoal 778 x 188 (pack of 2)                                                            | 14981                                        |                         |
| 14   | Finger Guard                                                                                     | 103943                                       |                         |
| 15   | E-Clip                                                                                           | 999084                                       |                         |
| 16   | Fan Blade                                                                                        | 102283                                       |                         |
| 17   | Sliding track (If manufactured post 31/7/09)                                                     | 114350                                       |                         |
|      | Sliding track (If manufactured pre 31/7/09)                                                      | 102245                                       |                         |
|      | Filter Clip – (If manufactured pre 21/4/08)                                                      | 102224BLNZ                                   |                         |
| 18   | Filter Clip – (If manufactured post 21/4/08)                                                     | 102224WHRH Right Hand & 102224WHLH Left Hand |                         |
|      |                                                                                                  |                                              |                         |