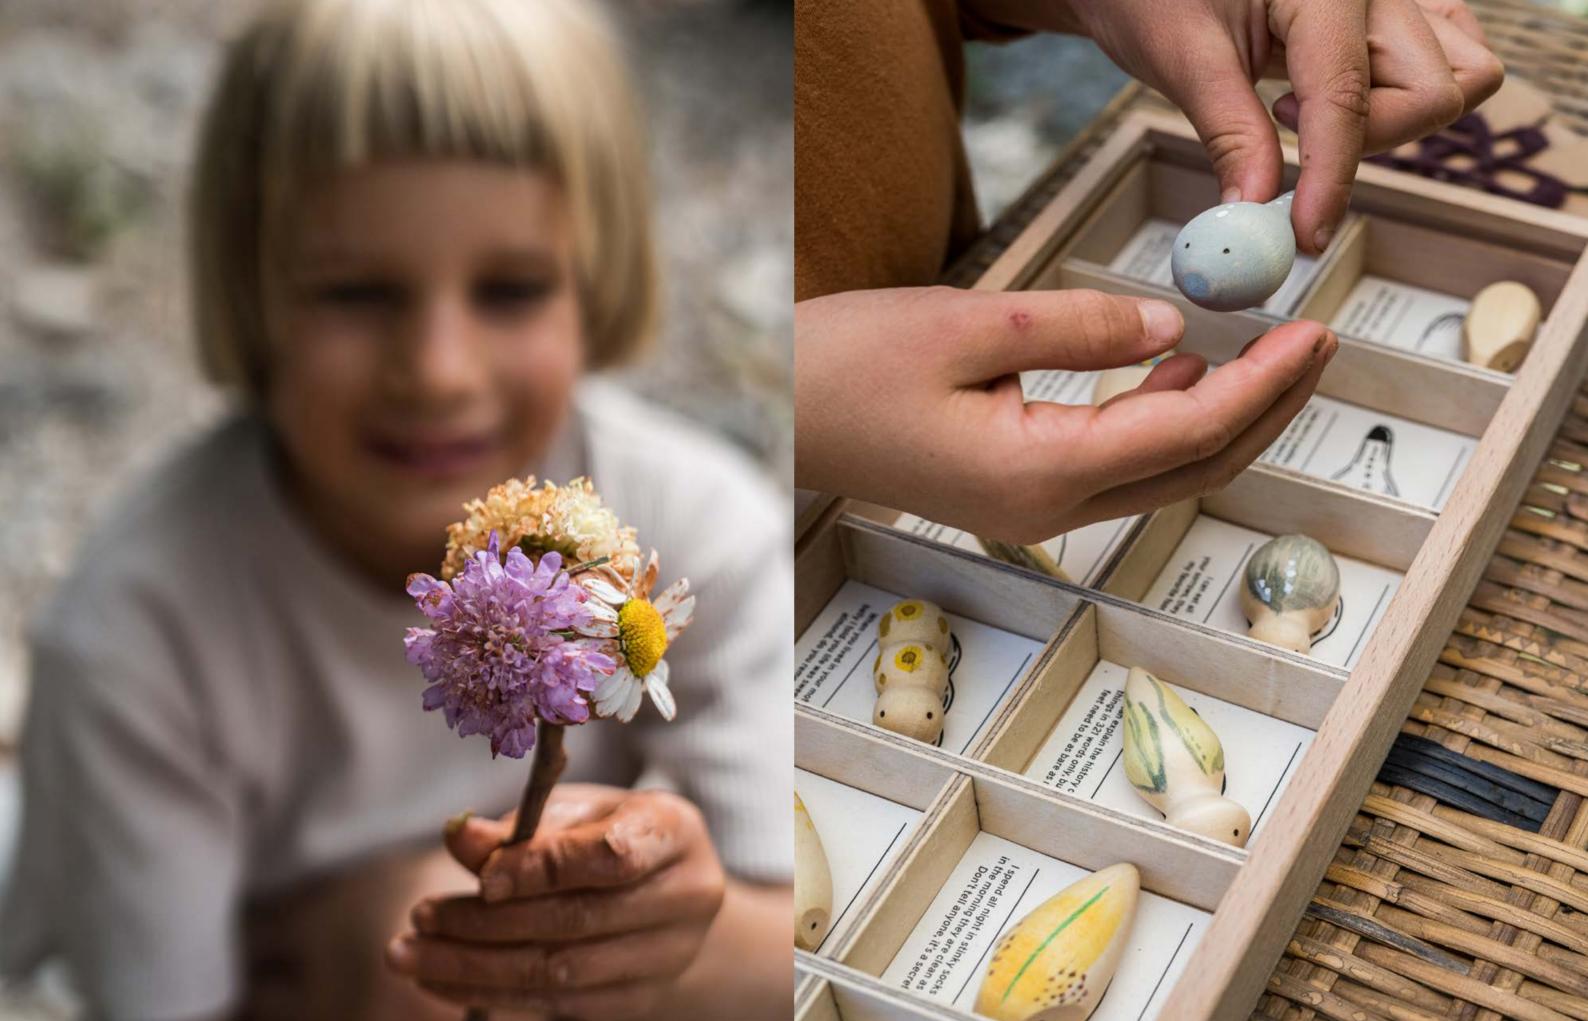

# HEURISTIC

<sup>page</sup> 84 — 89

The Heuristic game is composed of different types of elements with different shapes and characteristics, so that children can explore and manipulate autonomously and freely.

They can combine, relate, match, cover, fill, empty, rotate, stack or anything else they can imagine.