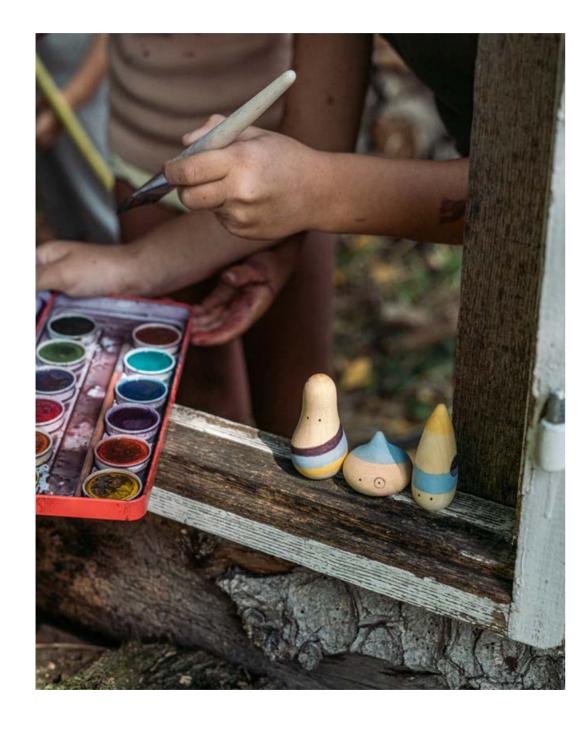

Our toys are produced according to traditional manufacturing processes and with locally-sourced sustainable materials.

Colour has the power to connect us to emotions and to everything that happens inside of us, this is why our colours come directly from nature and reconnect us to her. Each piece is stained by hand; working with dyes instead of acrylic paint

allows us to keep in contact with the wood and its veins in a kind and noble way. The dye sinks deep into the surface of the wood without covering its beauty and giving an everlasting effect.

Depending on temperature, humidity and wind, the dye gets absorbed into the surface of the wood in different ways, but we appreciate this as it is another seal of authenticity and truthfulness.