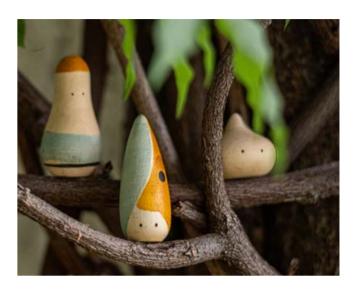

| 63        | WILD |                                          |                     | V W             |
|-----------|------|------------------------------------------|---------------------|-----------------|
| OOH-LALA! |      | 22-234                                   | +36 MTHS            | YAY!            |
|           |      | delightful family of 3<br>28 to 39,5mm ø | /37 to 65mm height/ |                 |
|           |      |                                          | NEW                 |                 |
| wow!      |      | 22-235                                   | +36 MTHS            | PETALS PLATFORM |
|           |      | funny family of 3/37<br>28 to 39,5mm ø   | to 65mm height∕     |                 |
|           |      |                                          | NEW                 |                 |
| HOORAY!   |      | 22-236                                   | +36 MTHS            | STORAGE BOX     |
|           |      | kind family of 3∕37 t<br>28 to 39,5mm ø  | o 65mm height∕      |                 |
|           |      |                                          | NEW                 |                 |