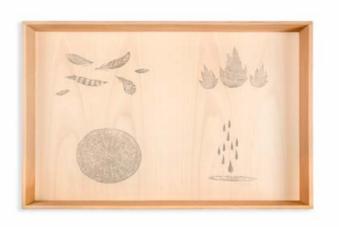

### 16-135

+36 MTHS

wooden box/600 mm x 450 mm x 70 mm/ hand stamped to display the 4 elements of nature/exclusive original illustrations

49

| 6 CUPS WITH LID | 16-136                          | +36 MTHS             | NINS CARLA        | 16-139                                                                                                                | +36 MTHS                                            |
|-----------------|---------------------------------|----------------------|-------------------|-----------------------------------------------------------------------------------------------------------------------|-----------------------------------------------------|
|                 | 6 natural cups with I<br>48mm ø | lid / 60 mm height / |                   | 12 Nins / 65 mm heigh<br>36 coins / 48 mm ø w,<br>certified cotton bag                                                |                                                     |
| 6 CUPS WITH LID | 16-137                          | +36 MTHS             | GARLAND           | 16-140                                                                                                                | +36 MTHS                                            |
|                 | 6 coloured cups with<br>48mm ø  | h lid/60mm height/   |                   | 10 garland balls / 45 m<br>120 mm length                                                                              | mm ø unit∕                                          |
| 12 BOWLS        | 16-138                          | +36 MTHS             | AGUAMARINA SUMMER | 16-162                                                                                                                | +36 MTHS                                            |
|                 | 12 bowls∕60mmø                  |                      |                   | 3 wizards/70 mm heid<br>45 mm height/3 Nins<br>9 coins/48 mm ø/9 m<br>colours featured repre<br>occuring tones of the | s/65mm height/<br>rings/48mmø/<br>esent the natural |