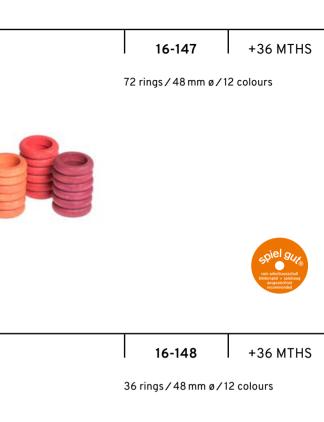

All loose parts are presented in the range of colours of the rainbow, their tones allowing us to connect with nature.

| 67       | WILD |                                         |                             |          | WIL |
|----------|------|-----------------------------------------|-----------------------------|----------|-----|
|          |      | <b>15-115</b><br>18 rings / 48 mm ø / 1 | +36 MTHS                    | 36 COINS |     |
|          | 2222 |                                         |                             |          |     |
| 36 RINGS |      | <b>15-116</b><br>36 rings / 48 mm ø /   | +36 MTHS<br>rainbow colours | 6 BOWLS  |     |
|          |      |                                         |                             |          |     |
| 18 COINS |      | <b>15-117</b><br>18 coins/48 mm ø/      | +36 MTHS<br>rainbow colours | 6 MATES  |     |
|          |      |                                         |                             |          |     |

68

15-119

+36 MTHS

6 bowls/60 mmø/rainbow colours

15-120

+36 MTHS

6 mates/45 mm height/rainbow colours

| 69       | WILD |                   |                                                                                                                                                                                                                                                                                                                                                                                                                                                                                                                                                                                                                                                                                                                                                                                                                                                                                                                                                                                                                                                                                                                                                                                                                                                                                                                                                                                                                                                                                                                                                                                                                                                                                                                                                                                                                                                                                                                                                                                                                                                                                                                                |                          | W \ A |
|----------|------|-------------------|--------------------------------------------------------------------------------------------------------------------------------------------------------------------------------------------------------------------------------------------------------------------------------------------------------------------------------------------------------------------------------------------------------------------------------------------------------------------------------------------------------------------------------------------------------------------------------------------------------------------------------------------------------------------------------------------------------------------------------------------------------------------------------------------------------------------------------------------------------------------------------------------------------------------------------------------------------------------------------------------------------------------------------------------------------------------------------------------------------------------------------------------------------------------------------------------------------------------------------------------------------------------------------------------------------------------------------------------------------------------------------------------------------------------------------------------------------------------------------------------------------------------------------------------------------------------------------------------------------------------------------------------------------------------------------------------------------------------------------------------------------------------------------------------------------------------------------------------------------------------------------------------------------------------------------------------------------------------------------------------------------------------------------------------------------------------------------------------------------------------------------|--------------------------|-------|
| 6 BALLS  |      | 16-126            | +36 MTHS                                                                                                                                                                                                                                                                                                                                                                                                                                                                                                                                                                                                                                                                                                                                                                                                                                                                                                                                                                                                                                                                                                                                                                                                                                                                                                                                                                                                                                                                                                                                                                                                                                                                                                                                                                                                                                                                                                                                                                                                                                                                                                                       | 72 RINGS                 |       |
|          |      | 6 balls∕45 mmø⁄ra | ainbow colours                                                                                                                                                                                                                                                                                                                                                                                                                                                                                                                                                                                                                                                                                                                                                                                                                                                                                                                                                                                                                                                                                                                                                                                                                                                                                                                                                                                                                                                                                                                                                                                                                                                                                                                                                                                                                                                                                                                                                                                                                                                                                                                 |                          |       |
|          |      |                   |                                                                                                                                                                                                                                                                                                                                                                                                                                                                                                                                                                                                                                                                                                                                                                                                                                                                                                                                                                                                                                                                                                                                                                                                                                                                                                                                                                                                                                                                                                                                                                                                                                                                                                                                                                                                                                                                                                                                                                                                                                                                                                                                |                          |       |
|          |      |                   | Research and the second |                          |       |
| 72 COINS |      | 16-145            | +36 MTHS                                                                                                                                                                                                                                                                                                                                                                                                                                                                                                                                                                                                                                                                                                                                                                                                                                                                                                                                                                                                                                                                                                                                                                                                                                                                                                                                                                                                                                                                                                                                                                                                                                                                                                                                                                                                                                                                                                                                                                                                                                                                                                                       | 36 RINGS                 |       |
|          |      | 72 coins/48mmø/   | 12 colours                                                                                                                                                                                                                                                                                                                                                                                                                                                                                                                                                                                                                                                                                                                                                                                                                                                                                                                                                                                                                                                                                                                                                                                                                                                                                                                                                                                                                                                                                                                                                                                                                                                                                                                                                                                                                                                                                                                                                                                                                                                                                                                     |                          |       |
|          |      |                   |                                                                                                                                                                                                                                                                                                                                                                                                                                                                                                                                                                                                                                                                                                                                                                                                                                                                                                                                                                                                                                                                                                                                                                                                                                                                                                                                                                                                                                                                                                                                                                                                                                                                                                                                                                                                                                                                                                                                                                                                                                                                                                                                |                          | ð     |
| 36 COINS |      | 16-146            | +36 MTHS                                                                                                                                                                                                                                                                                                                                                                                                                                                                                                                                                                                                                                                                                                                                                                                                                                                                                                                                                                                                                                                                                                                                                                                                                                                                                                                                                                                                                                                                                                                                                                                                                                                                                                                                                                                                                                                                                                                                                                                                                                                                                                                       | 18 RINGS (COMPLEMENTARY) |       |
|          |      | 36 coins/48 mm ø/ | 12 colours                                                                                                                                                                                                                                                                                                                                                                                                                                                                                                                                                                                                                                                                                                                                                                                                                                                                                                                                                                                                                                                                                                                                                                                                                                                                                                                                                                                                                                                                                                                                                                                                                                                                                                                                                                                                                                                                                                                                                                                                                                                                                                                     |                          |       |
|          |      |                   |                                                                                                                                                                                                                                                                                                                                                                                                                                                                                                                                                                                                                                                                                                                                                                                                                                                                                                                                                                                                                                                                                                                                                                                                                                                                                                                                                                                                                                                                                                                                                                                                                                                                                                                                                                                                                                                                                                                                                                                                                                                                                                                                |                          |       |