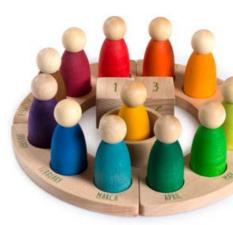

### 17-167

+36 MTHS

platform in 4 parts/220 mm ø/2 cubes/ 35 mm/1 bowl/60mm ø/12 Nins/ 65 mm height / available in 17 languages / each Nin's colour represents its corresponding month, according to the Waldorf pedagogy