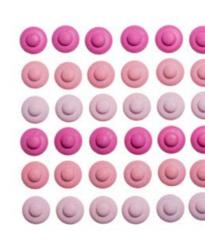

#### MANDALA LITTLE COIN

18-198 +36 MTHS

36 pieces of mandala little coin / 22 mm ø

MANDALA HONEYCOMB

MANDALA FIRE

36 pieces of mandala fire / 40 mm height

MANDALA LITTLE MUSHROOM

MANDALA FLOWER