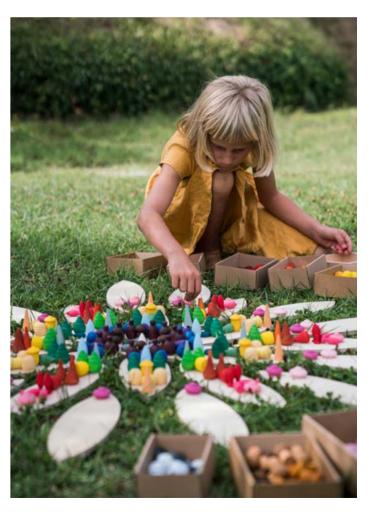

# MANDALAS

<sup>page</sup> 76 — 82

The Mandala collection invites children to create mandalas, individually or collectively. They can also be used to create pictures and representations.

We chose the amount of 36 in order to make round creations. Depending on the needs of the kids, they can enrich symbolic play, they can be used as food for cooking or elements to transport.

When the kids are older and in the phase of concrete learning, Mandala pieces can be of help with counting, lining up, or creating letters ... just let them surprise you!