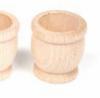

#### 16-151 +36 MTHS

6 mates (each piece can be sold separately)/natural wood/45 mm height

16-152

+36 MTHS

6 big balls (each piece can be sold separately)/natural wood/45mm ø

#### 16-153

+36 MTHS

6 mushrooms (each piece can be sold separately)/natural wood/44 mm height

WILD

87

| 6 HONEYCOMB BEAKERS | 16-154                                                         | +36 MTHS                                        | 3 RINGS |  |
|---------------------|----------------------------------------------------------------|-------------------------------------------------|---------|--|
|                     | 6 honeycomb beaker<br>60 mm height / 45 m                      |                                                 |         |  |
| 6 COINS             | 16-155                                                         | +36 MTHS<br>an be sold separately)/             | 6 BOWLS |  |
|                     |                                                                |                                                 | 0993    |  |
| 6 CUPS              | <b>16-160</b><br>6 cups (each piece ca<br>natural wood / 55 mr | +36 MTHS<br>an be sold separately)/<br>m height | 6 DISCS |  |
|                     |                                                                |                                                 |         |  |