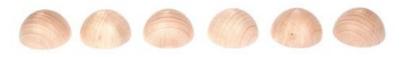

## WILD

| 85 <b>WILD</b> |                                                                                                          | / W         |
|----------------|----------------------------------------------------------------------------------------------------------|-------------|
| 3 SPOOLS       | 15-114 +36 MTHS                                                                                          | 6 MATES     |
|                | 3 different spools∕natural wood∕<br>45 mm height                                                         | 99999       |
| 6 CONES        | 16-149 +36 MTHS<br>6 cones (each piece can be sold<br>separately)/natural wood/50 mm<br>height/45 mm ø   | 6 BIG BALLS |
| 6 SEMISPHERES  | <b>16-150</b> +36 MTHS<br>6 semispheres (each piece can be sold<br>separately)/natural wood/45 mm height | 6 MUSHROOMS |

#### 16-151 +36 MTHS

6 mates (each piece can be sold separately)/natural wood/45 mm height

16-152

+36 MTHS

6 big balls (each piece can be sold separately)/natural wood/45mm ø