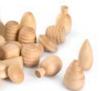

# MANDALAS

<sup>page</sup> 76 — 82

The Mandala collection invites children to create mandalas, individually or collectively. They can also be used to create pictures and representations.

We chose the amount of 36 in order to make round creations. Depending on the needs of the kids, they can enrich symbolic play, they can be used as food for cooking or elements to transport.

When the kids are older and in the phase of concrete learning, Mandala pieces can be of help with counting, lining up, or creating letters ... just let them surprise you!