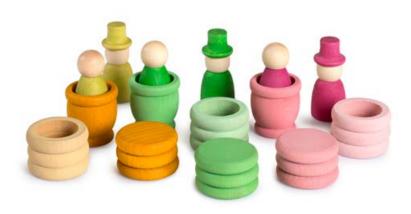

All loose parts are presented in the range of colours of the rainbow, their tones allowing us to connect with nature.

| 67       | WILD |                                         |                             |          | WIL |
|----------|------|-----------------------------------------|-----------------------------|----------|-----|
|          |      | <b>15-115</b><br>18 rings / 48 mm ø / 1 | +36 MTHS                    | 36 COINS |     |
|          | 2222 |                                         |                             |          |     |
| 36 RINGS |      | <b>15-116</b><br>36 rings / 48 mm ø /   | +36 MTHS<br>rainbow colours | 6 BOWLS  |     |
|          |      |                                         |                             |          |     |
| 18 COINS |      | <b>15-117</b><br>18 coins/48 mm ø/      | +36 MTHS<br>rainbow colours | 6 MATES  |     |
|          |      |                                         |                             |          |     |

68

15-119

+36 MTHS

6 bowls/60 mmø/rainbow colours

15-120

+36 MTHS

6 mates/45 mm height/rainbow colours

| 69       | WILD |                   |                                                                                                                                                                                                                                                                                                                                                                                                                                                                                                                                                                                                                                                                                                                                                                                                                                                                                                                                                                                                                                                                                                                                                                                                                                                                                                                                                                                                                                                                                                                                                                                                                                                                                                                                                                                                                                                                                                                                                                                                                                                                                                                                |                          | W \ A |
|----------|------|-------------------|--------------------------------------------------------------------------------------------------------------------------------------------------------------------------------------------------------------------------------------------------------------------------------------------------------------------------------------------------------------------------------------------------------------------------------------------------------------------------------------------------------------------------------------------------------------------------------------------------------------------------------------------------------------------------------------------------------------------------------------------------------------------------------------------------------------------------------------------------------------------------------------------------------------------------------------------------------------------------------------------------------------------------------------------------------------------------------------------------------------------------------------------------------------------------------------------------------------------------------------------------------------------------------------------------------------------------------------------------------------------------------------------------------------------------------------------------------------------------------------------------------------------------------------------------------------------------------------------------------------------------------------------------------------------------------------------------------------------------------------------------------------------------------------------------------------------------------------------------------------------------------------------------------------------------------------------------------------------------------------------------------------------------------------------------------------------------------------------------------------------------------|--------------------------|-------|
| 6 BALLS  |      | 16-126            | +36 MTHS                                                                                                                                                                                                                                                                                                                                                                                                                                                                                                                                                                                                                                                                                                                                                                                                                                                                                                                                                                                                                                                                                                                                                                                                                                                                                                                                                                                                                                                                                                                                                                                                                                                                                                                                                                                                                                                                                                                                                                                                                                                                                                                       | 72 RINGS                 |       |
|          |      | 6 balls∕45 mmø⁄ra | ainbow colours                                                                                                                                                                                                                                                                                                                                                                                                                                                                                                                                                                                                                                                                                                                                                                                                                                                                                                                                                                                                                                                                                                                                                                                                                                                                                                                                                                                                                                                                                                                                                                                                                                                                                                                                                                                                                                                                                                                                                                                                                                                                                                                 |                          |       |
|          |      |                   |                                                                                                                                                                                                                                                                                                                                                                                                                                                                                                                                                                                                                                                                                                                                                                                                                                                                                                                                                                                                                                                                                                                                                                                                                                                                                                                                                                                                                                                                                                                                                                                                                                                                                                                                                                                                                                                                                                                                                                                                                                                                                                                                |                          |       |
|          |      |                   | Research and the second |                          |       |
| 72 COINS |      | 16-145            | +36 MTHS                                                                                                                                                                                                                                                                                                                                                                                                                                                                                                                                                                                                                                                                                                                                                                                                                                                                                                                                                                                                                                                                                                                                                                                                                                                                                                                                                                                                                                                                                                                                                                                                                                                                                                                                                                                                                                                                                                                                                                                                                                                                                                                       | 36 RINGS                 |       |
|          |      | 72 coins/48mmø/   | 12 colours                                                                                                                                                                                                                                                                                                                                                                                                                                                                                                                                                                                                                                                                                                                                                                                                                                                                                                                                                                                                                                                                                                                                                                                                                                                                                                                                                                                                                                                                                                                                                                                                                                                                                                                                                                                                                                                                                                                                                                                                                                                                                                                     |                          |       |
|          |      |                   |                                                                                                                                                                                                                                                                                                                                                                                                                                                                                                                                                                                                                                                                                                                                                                                                                                                                                                                                                                                                                                                                                                                                                                                                                                                                                                                                                                                                                                                                                                                                                                                                                                                                                                                                                                                                                                                                                                                                                                                                                                                                                                                                |                          | ð     |
| 36 COINS |      | 16-146            | +36 MTHS                                                                                                                                                                                                                                                                                                                                                                                                                                                                                                                                                                                                                                                                                                                                                                                                                                                                                                                                                                                                                                                                                                                                                                                                                                                                                                                                                                                                                                                                                                                                                                                                                                                                                                                                                                                                                                                                                                                                                                                                                                                                                                                       | 18 RINGS (COMPLEMENTARY) |       |
|          |      | 36 coins/48 mm ø/ | 12 colours                                                                                                                                                                                                                                                                                                                                                                                                                                                                                                                                                                                                                                                                                                                                                                                                                                                                                                                                                                                                                                                                                                                                                                                                                                                                                                                                                                                                                                                                                                                                                                                                                                                                                                                                                                                                                                                                                                                                                                                                                                                                                                                     |                          |       |
|          |      |                   |                                                                                                                                                                                                                                                                                                                                                                                                                                                                                                                                                                                                                                                                                                                                                                                                                                                                                                                                                                                                                                                                                                                                                                                                                                                                                                                                                                                                                                                                                                                                                                                                                                                                                                                                                                                                                                                                                                                                                                                                                                                                                                                                |                          |       |