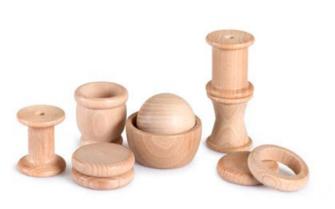

#### 16-132

+36 MTHS

6 pieces to stack on a stick / 180mm height

+36 MTHS

playset features: 3 Nins/65 mm height/ 3 wizards/70 mm height/3 small felt sacks/3 felt hoods/1 felt circle/ pieces of different sizes / GOTS certified cotton bag