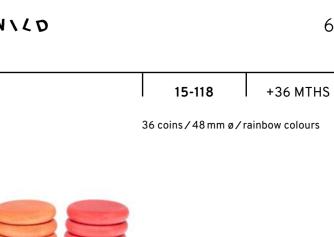

|          | WIL |
|----------|------|-----------------------------------------|-----------------------------|----------|-----|
|          |      | <b>15-115</b><br>18 rings / 48 mm ø / 1 | +36 MTHS                    | 36 COINS |     |
|          | 2222 |                                         |                             |          |     |
| 36 RINGS |      | <b>15-116</b><br>36 rings / 48 mm ø /   | +36 MTHS<br>rainbow colours | 6 BOWLS  |     |
|          |      |                                         |                             |          |     |
| 18 COINS |      | <b>15-117</b><br>18 coins/48 mm ø/      | +36 MTHS<br>rainbow colours | 6 MATES  |     |
|          |      |                                         |                             |          |     |









68

15-119

+36 MTHS

6 bowls/60 mmø/rainbow colours





15-120

+36 MTHS

6 mates/45 mm height/rainbow colours



| 69       | WILD |                   |