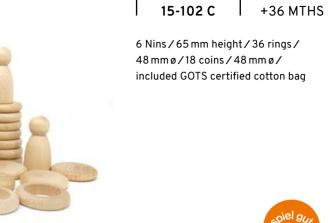

## WILD

| 43                        | WILD       |                                                                                  |            |                           | W V.      |
|---------------------------|------------|----------------------------------------------------------------------------------|------------|---------------------------|-----------|
| NINS, MATES & COINS       |            | 15-101<br>6 Nins / 65 mm heigt<br>45 mm height / 6 coi<br>included GOTS certit   | ins/48mmø/ | NINS, RINGS & COINS / NAT | URAL WOOD |
| NINS, RINGS & COINS       |            | 15-102<br>6 Nins / 65 mm heigt<br>48 mm ø / 18 coins / 4<br>included GOTS certif | 48 mmø/    | 18 SPOOLS                 |           |
|                           |            |                                                                                  |            |                           |           |
| NINS, RINGS & COINS (COMP | LEMENTARY) | 6 Nins/65 mm heig<br>48 mm ø/18 coins/<br>included GOTS certif                   | 48 mmø/    | 36 SPOOLS                 |           |