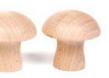

#### 16-153

+36 MTHS

6 mushrooms (each piece can be sold separately)/natural wood/44 mm height

WILD

87

| 6 HONEYCOMB BEAKERS | 16-154                                                         | +36 MTHS                                        | 3 RINGS |  |
|---------------------|----------------------------------------------------------------|-------------------------------------------------|---------|--|
|                     | 6 honeycomb beaker<br>60 mm height / 45 m                      |                                                 |         |  |
| 6 COINS             | 16-155                                                         | +36 MTHS<br>an be sold separately)/             | 6 BOWLS |  |
|                     |                                                                |                                                 | 0993    |  |
| 6 CUPS              | <b>16-160</b><br>6 cups (each piece ca<br>natural wood / 55 mr | +36 MTHS<br>an be sold separately)/<br>m height | 6 DISCS |  |
|                     |                                                                |                                                 |         |  |