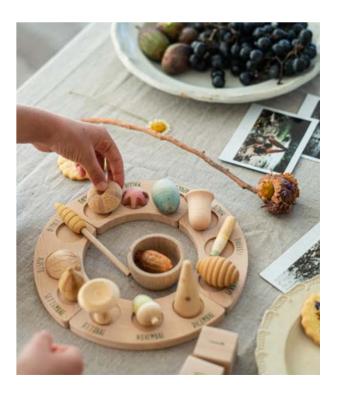

## PERPETUAL CALENDAR

### 17-167

+36 MTHS

platform in 4 parts/220 mm ø/2 cubes/ 35 mm/1 bowl/60mm ø/12 Nins/ 65 mm height / available in 17 languages / each Nin's colour represents its corresponding month, according to the Waldorf pedagogy

#### **SEASONS & ELEMENTS PLATFORM**

#### +36 MTHS 19-210

round wooden platform with the 4 seasons and the 4 elements / 380 mm ø / can be used as a complement for the Perpetual Calendar/anticlockwise direction