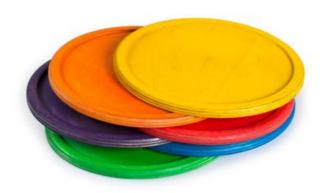

# 17-170

+36 MTHS

6 rainbow dishes/180 mm ø

| PLATFORMS, DICE & BOWL, PERPETUAL CALENDAR | 17-171                                         | +36 MTHS                                      | DARK ADULT NINS  |
|--------------------------------------------|------------------------------------------------|-----------------------------------------------|------------------|
| 2 C C C C C C C C C C C C C C C C C C C    |                                                | 220 mm ø/2 cubes/                             |                  |
| STICKS                                     | 18-178                                         | +36 MTHS                                      | LIGHT ADULT NINS |
| 4                                          | 18 magical Sticks / 7<br>6 basic colours, each | th in 3 different shades                      |                  |
| BABY NINS                                  | 18-180                                         | +36 MTHS                                      | WIZARDS          |
|                                            | 6 Baby Nins∕38 mm<br>shell included (may v     | n height / coconut<br>vary in shape and size) |                  |