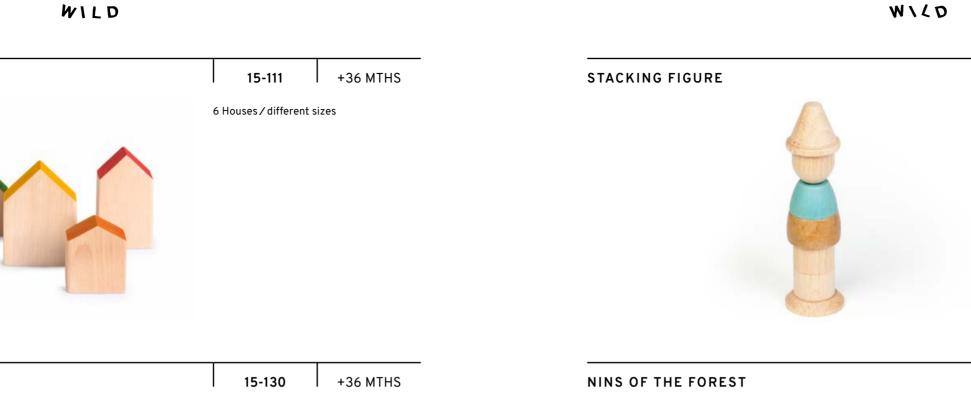

### 15-110

+36 MTHS

6 houses / different sizes / 6 Nins / 65 mm height

10 elements natural wood / different sizes / to explore different shapes and weights / included GOTS certified cotton bag

LARGE TREASURE BASKET 16-131 +36 MTHS 20 elements natural wood / different