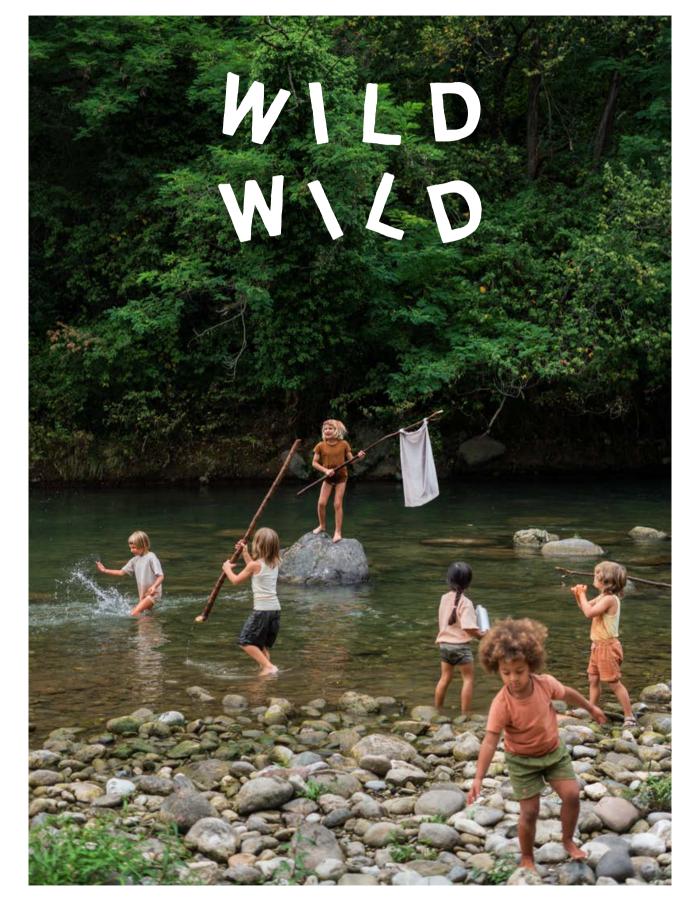

# INTRO

»WILD WILD« is an ode to childhood and the sense of wildness. We encourage every child all over the world to be wild. We want you to come back home in dirty clothes - it's okay to have your shoes covered in mud, to get soil under your fingernails, to brave a bee sting or perhaps put up with a scraped knee. Stroll through the woods, play with sticks and stones, make bonfires and sleep under skies full of stars. Challenge yourself, connect with yourself to understand your boundaries, and break them down. Learn who you are, be loud, be still, be fast or

- hide deep in the bushes. Run wild, be wild.