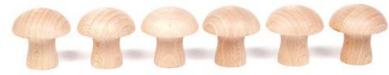

## WILD

| 85 <b>WILD</b> |                                                                                                          | / W         |
|----------------|----------------------------------------------------------------------------------------------------------|-------------|
| 3 SPOOLS       | 15-114 +36 MTHS                                                                                          | 6 MATES     |
|                | 3 different spools∕natural wood∕<br>45 mm height                                                         | 99999       |
| 6 CONES        | 16-149 +36 MTHS<br>6 cones (each piece can be sold<br>separately)/natural wood/50 mm<br>height/45 mm ø   | 6 BIG BALLS |
| 6 SEMISPHERES  | <b>16-150</b> +36 MTHS<br>6 semispheres (each piece can be sold<br>separately)/natural wood/45 mm height | 6 MUSHROOMS |

#### 16-153

+36 MTHS

6 mushrooms (each piece can be sold separately)/natural wood/44 mm height

WILD

87

| 6 HONEYCOMB BEAKERS | 16-154                                                         | +36 MTHS                                        | 3 RINGS |  |
|---------------------|----------------------------------------------------------------|-------------------------------------------------|---------|--|
|                     | 6 honeycomb beaker<br>60 mm height / 45 m                      |                                                 |         |  |
| 6 COINS             | 16-155                                                         | +36 MTHS<br>an be sold separately)/             | 6 BOWLS |  |
|                     |                                                                |                                                 | 0993    |  |
| 6 CUPS              | <b>16-160</b><br>6 cups (each piece ca<br>natural wood / 55 mr | +36 MTHS<br>an be sold separately)/<br>m height | 6 DISCS |  |
|                     |                                                                |                                                 |         |  |