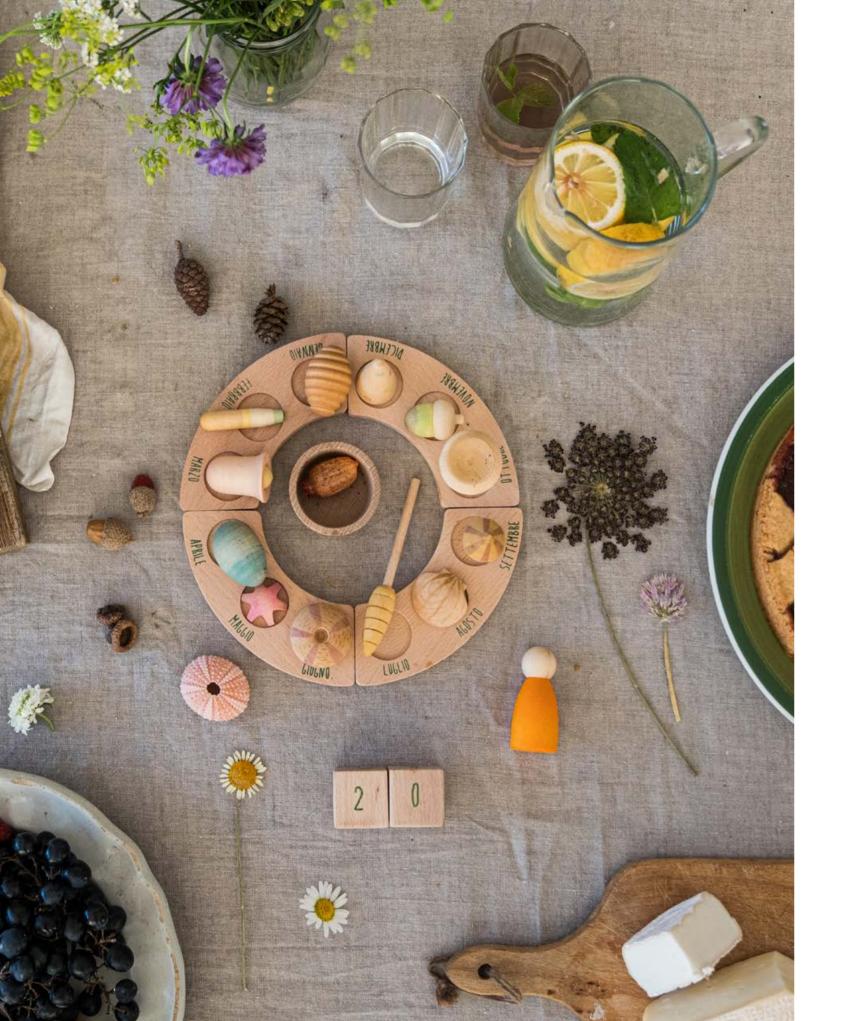

## PERPETUAL CALENDAR

### 17-167

+36 MTHS

platform in 4 parts/220 mm ø/2 cubes/ 35 mm/1 bowl/60mm ø/12 Nins/ 65 mm height / available in 17 languages / each Nin's colour represents its corresponding month, according to the Waldorf pedagogy

#### **SEASONS & ELEMENTS PLATFORM**

#### +36 MTHS 19-210

round wooden platform with the 4 seasons and the 4 elements / 380 mm ø / can be used as a complement for the Perpetual Calendar/anticlockwise direction