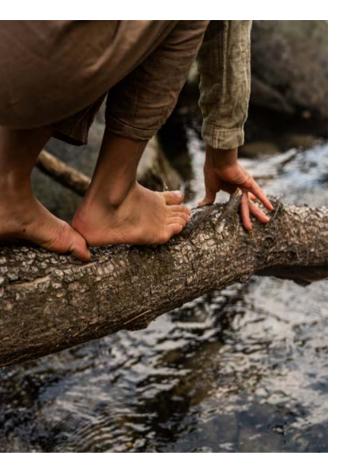

# INTRO

»WILD WILD« is an ode to childhood and the sense of wildness. We encourage every child all over the world to be wild. We want you to come back home in dirty clothes - it's okay to have your shoes covered in mud, to get soil under your fingernails, to brave a bee sting or perhaps put up with a scraped knee. Stroll through the woods, play with sticks and stones, make bonfires and sleep under skies full of stars. Challenge yourself, connect with yourself to understand your boundaries, and break them down. Learn who you are, be loud, be still, be fast or

- hide deep in the bushes. Run wild, be wild.

Get your feet dirty and your hair messy and come home with scratches talking about your adventures.

9

Jump up to the sky and discover what the clouds taste like.

 $\sim$ 

Never stop chasing rainbows, let the rain fall.