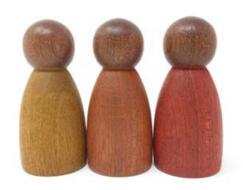

### 18-181

+36 MTHS

adult Nins/dark wood/98 mm height

18-181 B

+36 MTHS

adult Nins/light wood/98 mm height