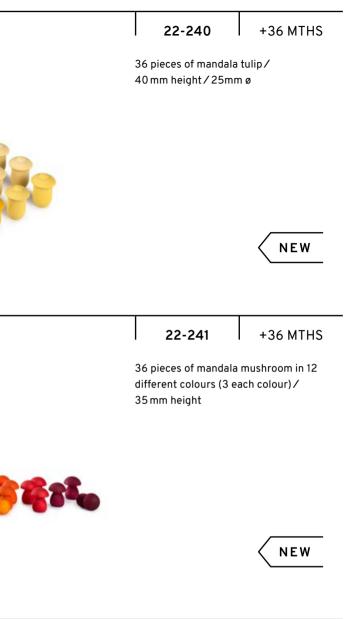

#### MANDALA LITTLE COIN

18-198 +36 MTHS

36 pieces of mandala little coin / 22 mm ø

MANDALA HONEYCOMB

MANDALA FIRE

36 pieces of mandala fire / 40 mm height

MANDALA LITTLE MUSHROOM

MANDALA FLOWER

MANDALA GREEN CONE

18-200

+36 MTHS

36 pieces of mandala green cone/ 45 mm height / 18 mm ø

+36 MTHS

#### 18-201

36 pieces of mandala honey comb/ 25 mm height

18-202

+36 MTHS

36 pieces of mandala little mushroom / 32 mm height

#### 18-203

+36 MTHS

36 pieces of mandala flower / 30 mm ø

#### 20-218

+36 MTHS

36 pieces of mandala tree / 38 mm height

20-219

+36 MTHS

36 pieces of mandala stone / 25 mm ø

#### 21-220

+36 MTHS

36 pieces of mandala pineapple/ 37 mm height / 24 mm ø

| WILD |                                |                                                                                                                                                                                                                                                                                                                                                                                                              | V W V                                                                                                                                                                                                       |
|------|--------------------------------|--------------------------------------------------------------------------------------------------------------------------------------------------------------------------------------------------------------------------------------------------------------------------------------------------------------------------------------------------------------------------------------------------------------|-------------------------------------------------------------------------------------------------------------------------------------------------------------------------------------------------------------|
|      |                                |                                                                                                                                                                                                                                                                                                                                                                                                              | MANDALA TULIP                                                                                                                                                                                               |
|      |                                |                                                                                                                                                                                                                                                                                                                                                                                                              |                                                                                                                                                                                                             |
|      |                                |                                                                                                                                                                                                                                                                                                                                                                                                              | MANDALA RAINBOW MUSHROOMS                                                                                                                                                                                   |
|      | 40 mm height / 19 mr           | n ø                                                                                                                                                                                                                                                                                                                                                                                                          |                                                                                                                                                                                                             |
|      | 21-223<br>36 pieces of mandala | +36 MTHS                                                                                                                                                                                                                                                                                                                                                                                                     | MANDALA NATURAL WOOD                                                                                                                                                                                        |
|      |                                |                                                                                                                                                                                                                                                                                                                                                                                                              |                                                                                                                                                                                                             |
|      |                                | 21-221   36 pieces of mandale<br>36 mm height / 14 mr   View   View | 21-21 +36 MTHS   36 pices of mandale petals/<br>3 mmheight/14 mm s   2000 1   2000 2   21-20 +26 MTHS   21-20 +26 MTHS |

22-242

+36 MTHS

mandala mix, 120 pieces (25 to 40 mm height, 15 to 25 mm ø)∕lncluded textile bag