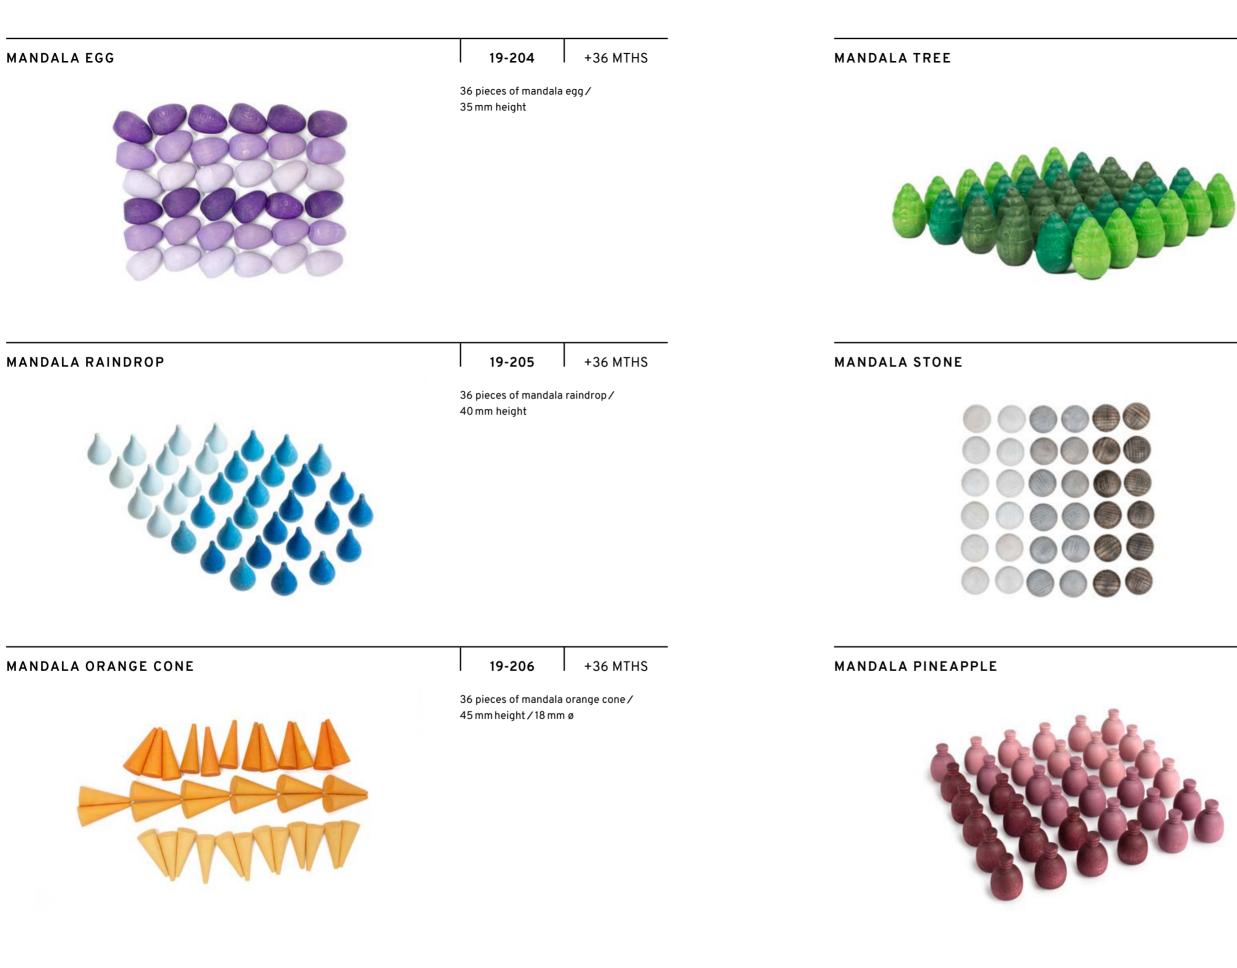

MANDALA GREEN CONE

18-200

+36 MTHS

36 pieces of mandala green cone/ 45 mm height / 18 mm ø

+36 MTHS

#### 20-218

+36 MTHS

36 pieces of mandala tree / 38 mm height

20-219

+36 MTHS

36 pieces of mandala stone / 25 mm ø

#### 21-220

+36 MTHS

36 pieces of mandala pineapple/ 37 mm height / 24 mm ø

| WILD |                                |                                                                                                                                                                                                                                                                                                                                                                                                              | V W V                                                                                                                                                                                                       |
|------|--------------------------------|--------------------------------------------------------------------------------------------------------------------------------------------------------------------------------------------------------------------------------------------------------------------------------------------------------------------------------------------------------------------------------------------------------------|-------------------------------------------------------------------------------------------------------------------------------------------------------------------------------------------------------------|
|      |                                |                                                                                                                                                                                                                                                                                                                                                                                                              | MANDALA TULIP                                                                                                                                                                                               |
|      |                                |                                                                                                                                                                                                                                                                                                                                                                                                              |                                                                                                                                                                                                             |
|      |                                |                                                                                                                                                                                                                                                                                                                                                                                                              | MANDALA RAINBOW MUSHROOMS                                                                                                                                                                                   |
|      | 40 mm height / 19 mr           | n ø                                                                                                                                                                                                                                                                                                                                                                                                          |                                                                                                                                                                                                             |
|      | 21-223<br>36 pieces of mandala | +36 MTHS                                                                                                                                                                                                                                                                                                                                                                                                     | MANDALA NATURAL WOOD                                                                                                                                                                                        |
|      |                                |                                                                                                                                                                                                                                                                                                                                                                                                              |                                                                                                                                                                                                             |
|      |                                | 21-221   36 pieces of mandale<br>36 mm height / 14 mr   View   View | 21-21 +36 MTHS   36 pices of mandale petals/<br>3 mmheight/14 mm s   2000 1   2000 2   21-20 +26 MTHS   21-20 +26 MTHS |