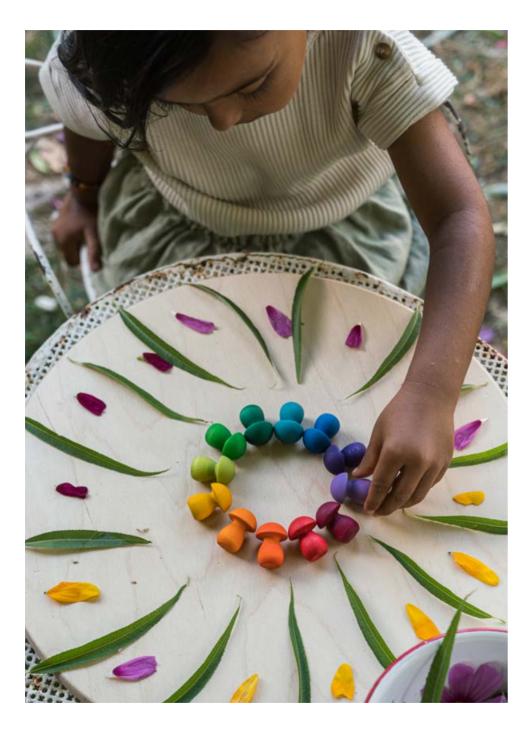

# MANDALAS

<sup>page</sup> 76 — 82

The Mandala collection invites children to create mandalas, individually or collectively. They can also be used to create pictures and representations.

We chose the amount of 36 in order to make round creations. Depending on the needs of the kids, they can enrich symbolic play, they can be used as food for cooking or elements to transport.

When the kids are older and in the phase of concrete learning, Mandala pieces can be of help with counting, lining up, or creating letters ... just let them surprise you!

#### MANDALA LITTLE COIN

18-198 +36 MTHS

36 pieces of mandala little coin / 22 mm ø

MANDALA HONEYCOMB

MANDALA FIRE

36 pieces of mandala fire / 40 mm height

MANDALA LITTLE MUSHROOM

MANDALA FLOWER