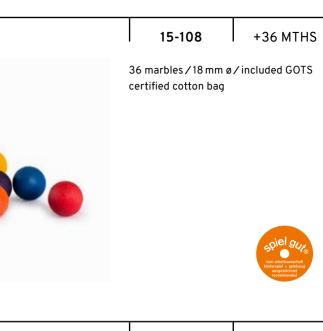

15-103

+36 MTHS

18 spools / 45 mm height / included GOTS certified cotton bag

15-104

+36 MTHS

36 spools / 45 mm height / included GOTS certified cotton bag

| 4 5             | WILD |                                                      |                                                                                                                                                                                                                                                                                                                                                                                                                                                                                                                                                                                                                                                                                                                                                                                                                                                                                                                                                                                                                                                                                                                                                                                                                                                                                                                                                                                                                                                                                                                                                                                                                                                                                                                                                                                                                                                                                                                                                                                                                                                                                                                                                                                                                                                                                                                                                                                                                                                  |               | W V |
|-----------------|------|------------------------------------------------------|--------------------------------------------------------------------------------------------------------------------------------------------------------------------------------------------------------------------------------------------------------------------------------------------------------------------------------------------------------------------------------------------------------------------------------------------------------------------------------------------------------------------------------------------------------------------------------------------------------------------------------------------------------------------------------------------------------------------------------------------------------------------------------------------------------------------------------------------------------------------------------------------------------------------------------------------------------------------------------------------------------------------------------------------------------------------------------------------------------------------------------------------------------------------------------------------------------------------------------------------------------------------------------------------------------------------------------------------------------------------------------------------------------------------------------------------------------------------------------------------------------------------------------------------------------------------------------------------------------------------------------------------------------------------------------------------------------------------------------------------------------------------------------------------------------------------------------------------------------------------------------------------------------------------------------------------------------------------------------------------------------------------------------------------------------------------------------------------------------------------------------------------------------------------------------------------------------------------------------------------------------------------------------------------------------------------------------------------------------------------------------------------------------------------------------------------------|---------------|-----|
| BOWLS & BALLS   |      | 15-105<br>12 Bowls / 60 mm ø,<br>included GOTS certi |                                                                                                                                                                                                                                                                                                                                                                                                                                                                                                                                                                                                                                                                                                                                                                                                                                                                                                                                                                                                                                                                                                                                                                                                                                                                                                                                                                                                                                                                                                                                                                                                                                                                                                                                                                                                                                                                                                                                                                                                                                                                                                                                                                                                                                                                                                                                                                                                                                                  | MARBLES       |     |
|                 |      |                                                      | wind eventualisation<br>and e |               |     |
| BOWLS & MARBLES |      | 15-106                                               | +36 MTHS                                                                                                                                                                                                                                                                                                                                                                                                                                                                                                                                                                                                                                                                                                                                                                                                                                                                                                                                                                                                                                                                                                                                                                                                                                                                                                                                                                                                                                                                                                                                                                                                                                                                                                                                                                                                                                                                                                                                                                                                                                                                                                                                                                                                                                                                                                                                                                                                                                         | 12 NINS       |     |
|                 |      |                                                      | 36 marbles∕18 mmø∕<br>TS certified cotton bag                                                                                                                                                                                                                                                                                                                                                                                                                                                                                                                                                                                                                                                                                                                                                                                                                                                                                                                                                                                                                                                                                                                                                                                                                                                                                                                                                                                                                                                                                                                                                                                                                                                                                                                                                                                                                                                                                                                                                                                                                                                                                                                                                                                                                                                                                                                                                                                                    | 88888         |     |
| BOWLS & ACORNS  |      |                                                      | +36 MTHS<br>36 acorns / 21 mm ø/<br>TS certified cotton bag                                                                                                                                                                                                                                                                                                                                                                                                                                                                                                                                                                                                                                                                                                                                                                                                                                                                                                                                                                                                                                                                                                                                                                                                                                                                                                                                                                                                                                                                                                                                                                                                                                                                                                                                                                                                                                                                                                                                                                                                                                                                                                                                                                                                                                                                                                                                                                                      | HOUSES & NINS |     |
|                 |      |                                                      | wind collon bag                                                                                                                                                                                                                                                                                                                                                                                                                                                                                                                                                                                                                                                                                                                                                                                                                                                                                                                                                                                                                                                                                                                                                                                                                                                                                                                                                                                                                                                                                                                                                                                                                                                                                                                                                                                                                                                                                                                                                                                                                                                                                                                                                                                                                                                                                                                                                                                                                                  |               |     |