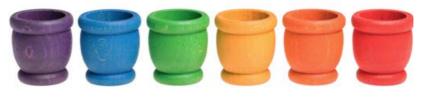

All loose parts are presented in the range of colours of the rainbow, their tones allowing us to connect with nature.

| 67       | WILD |                                         |                             |          | WIL |
|----------|------|-----------------------------------------|-----------------------------|----------|-----|
|          |      | <b>15-115</b><br>18 rings / 48 mm ø / 1 | +36 MTHS                    | 36 COINS |     |
|          | 2222 |                                         |                             |          |     |
| 36 RINGS |      | <b>15-116</b><br>36 rings / 48 mm ø /   | +36 MTHS<br>rainbow colours | 6 BOWLS  |     |
|          |      |                                         |                             |          |     |
| 18 COINS |      | <b>15-117</b><br>18 coins/48 mm ø/      | +36 MTHS<br>rainbow colours | 6 MATES  |     |
|          |      |                                         |                             |          |     |

68

15-119

+36 MTHS

6 bowls/60 mmø/rainbow colours

15-120

+36 MTHS

6 mates/45 mm height/rainbow colours

| 69       | WILD |                   |                                                                                                                                                                                                                                                                                                                                                                                                                                                                                                                                                                                                                                                                                                                                                                                                                                                                                                                                                                                                                                                                                                                                                                                                                                                                                                                                                                                                                                                                                                                                                                                                                                                                                                                                                                                                                                                                                                                                                                                                                                                                                                                                |                          | W \ A |
|----------|------|-------------------|--------------------------------------------------------------------------------------------------------------------------------------------------------------------------------------------------------------------------------------------------------------------------------------------------------------------------------------------------------------------------------------------------------------------------------------------------------------------------------------------------------------------------------------------------------------------------------------------------------------------------------------------------------------------------------------------------------------------------------------------------------------------------------------------------------------------------------------------------------------------------------------------------------------------------------------------------------------------------------------------------------------------------------------------------------------------------------------------------------------------------------------------------------------------------------------------------------------------------------------------------------------------------------------------------------------------------------------------------------------------------------------------------------------------------------------------------------------------------------------------------------------------------------------------------------------------------------------------------------------------------------------------------------------------------------------------------------------------------------------------------------------------------------------------------------------------------------------------------------------------------------------------------------------------------------------------------------------------------------------------------------------------------------------------------------------------------------------------------------------------------------|--------------------------|-------|
| 6 BALLS  |      | 16-126            | +36 MTHS                                                                                                                                                                                                                                                                                                                                                                                                                                                                                                                                                                                                                                                                                                                                                                                                                                                                                                                                                                                                                                                                                                                                                                                                                                                                                                                                                                                                                                                                                                                                                                                                                                                                                                                                                                                                                                                                                                                                                                                                                                                                                                                       | 72 RINGS                 |       |
|          |      | 6 balls∕45 mmø⁄ra | ainbow colours                                                                                                                                                                                                                                                                                                                                                                                                                                                                                                                                                                                                                                                                                                                                                                                                                                                                                                                                                                                                                                                                                                                                                                                                                                                                                                                                                                                                                                                                                                                                                                                                                                                                                                                                                                                                                                                                                                                                                                                                                                                                                                                 |                          |       |
|          |      |                   |                                                                                                                                                                                                                                                                                                                                                                                                                                                                                                                                                                                                                                                                                                                                                                                                                                                                                                                                                                                                                                                                                                                                                                                                                                                                                                                                                                                                                                                                                                                                                                                                                                                                                                                                                                                                                                                                                                                                                                                                                                                                                                                                |                          |       |
|          |      |                   | Research and the second |                          |       |
| 72 COINS |      | 16-145            | +36 MTHS                                                                                                                                                                                                                                                                                                                                                                                                                                                                                                                                                                                                                                                                                                                                                                                                                                                                                                                                                                                                                                                                                                                                                                                                                                                                                                                                                                                                                                                                                                                                                                                                                                                                                                                                                                                                                                                                                                                                                                                                                                                                                                                       | 36 RINGS                 |       |
|          |      | 72 coins/48mmø/   | 12 colours                                                                                                                                                                                                                                                                                                                                                                                                                                                                                                                                                                                                                                                                                                                                                                                                                                                                                                                                                                                                                                                                                                                                                                                                                                                                                                                                                                                                                                                                                                                                                                                                                                                                                                                                                                                                                                                                                                                                                                                                                                                                                                                     |                          |       |
|          |      |                   |                                                                                                                                                                                                                                                                                                                                                                                                                                                                                                                                                                                                                                                                                                                                                                                                                                                                                                                                                                                                                                                                                                                                                                                                                                                                                                                                                                                                                                                                                                                                                                                                                                                                                                                                                                                                                                                                                                                                                                                                                                                                                                                                |                          | ð     |
| 36 COINS |      | 16-146            | +36 MTHS                                                                                                                                                                                                                                                                                                                                                                                                                                                                                                                                                                                                                                                                                                                                                                                                                                                                                                                                                                                                                                                                                                                                                                                                                                                                                                                                                                                                                                                                                                                                                                                                                                                                                                                                                                                                                                                                                                                                                                                                                                                                                                                       | 18 RINGS (COMPLEMENTARY) |       |
|          |      | 36 coins/48 mm ø/ | 12 colours                                                                                                                                                                                                                                                                                                                                                                                                                                                                                                                                                                                                                                                                                                                                                                                                                                                                                                                                                                                                                                                                                                                                                                                                                                                                                                                                                                                                                                                                                                                                                                                                                                                                                                                                                                                                                                                                                                                                                                                                                                                                                                                     |                          |       |
|          |      |                   |                                                                                                                                                                                                                                                                                                                                                                                                                                                                                                                                                                                                                                                                                                                                                                                                                                                                                                                                                                                                                                                                                                                                                                                                                                                                                                                                                                                                                                                                                                                                                                                                                                                                                                                                                                                                                                                                                                                                                                                                                                                                                                                                |                          |       |