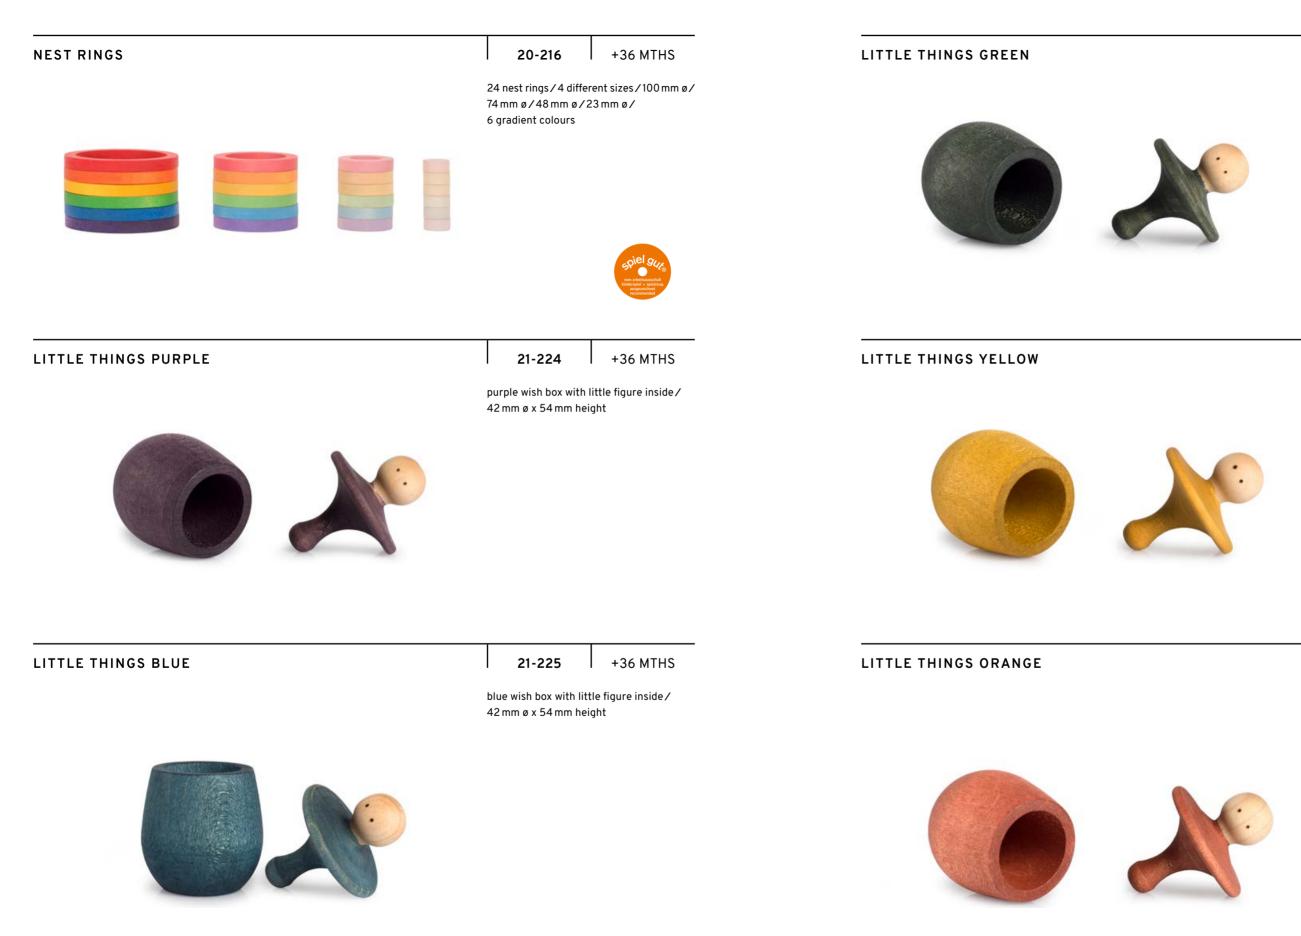

### 21-226

+36 MTHS

green wish box with little figure inside/ 42 mm ø x 54 mm height

21-227

+36 MTHS

yellow wish box with little figure inside/ 42 mm ø x 54 mm height

21-228

+36 MTHS

orange wish box with little figure inside/ 42 mm ø x 54 mm height

| 61                | WILD |                                                                                                                 |                                 |                | W   |
|-------------------|------|-----------------------------------------------------------------------------------------------------------------|---------------------------------|----------------|-----|
| LITTLE THINGS RED |      | 21-229                                                                                                          | +36 MTHS                        | DARK BABY NINS |     |
|                   |      | red wish box with lit<br>42mm ø x 54mm he                                                                       |                                 |                |     |
| TOGETHER          |      | 21-230                                                                                                          | +36 MTHS                        | WILD           |     |
|                   |      | 12 Nins in 3 skin ton<br>65 mm height/3 wid<br>height/3 striped Ni<br>3 Baby Nins/38 mm<br>certified cotton bag | de Nins∕65mm<br>ns∕65mm height∕ |                |     |
|                   |      |                                                                                                                 | PAL<br>AWARD<br>9.9             |                | ) 🖗 |
| BABY STICKS       |      | 21-231                                                                                                          | +36 MTHS                        | WONDERS        |     |
|                   |      | 6 Baby Sticks inside<br>42 mm height / 18 m                                                                     |                                 |                |     |