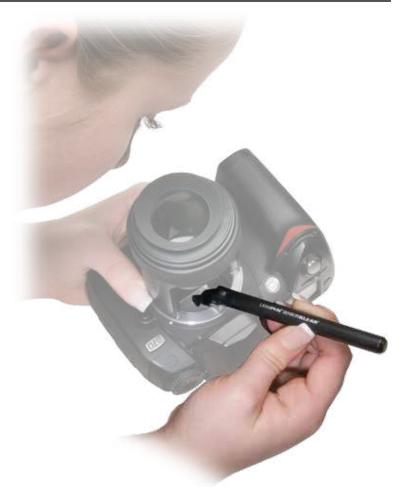

## SensorKlear II™ SK-1-A

## **Sensor Cleaning Pen**

- Use together with **LensPen® SensorKlear** Loupe® for fast, effective sensor cleaning results every time
- Articulated head and unique shaped Cleaning Tip can reach all areas of the sensor
- Safe for all sensor surfaces
- Reduces static build-up