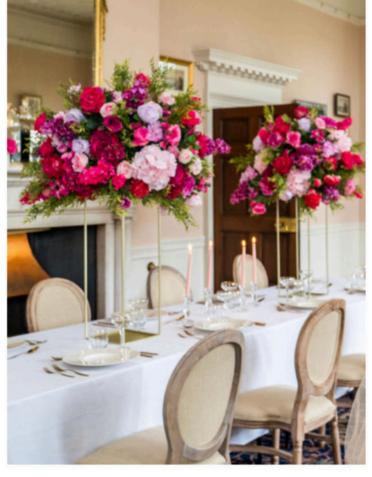

## ROMANCE COLLECTION

Fuchsia and lilac peonies, purple hydrangea and anemones, chrysanthemums and nandina greenery.

Peach peonies, pale pink roses, pastel garden flowers and flocked greenery.

# GEORGIA COLLECTION

Peach peonies, apricot hydrangea, pale cabbage and garden roses with elements of powdered greenery.

White phalaenopsis orchids, white avalanche roses and pale fern greenery,.