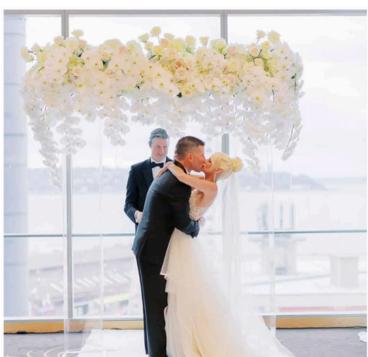

# GEORGIA COLLECTION

Peach peonies, apricot hydrangea, pale cabbage and garden roses with elements of powdered greenery.

White phalaenopsis orchids, white avalanche roses and pale fern greenery,.