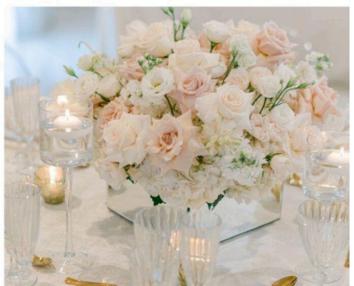

## ROMANCE COLLECTION

Fuchsia and lilac peonies, purple hydrangea and anemones, chrysanthemums and nandina greenery.

Peach peonies, pale pink roses, pastel garden flowers and flocked greenery.

# GEORGIA COLLECTION

Peach peonies, apricot hydrangea, pale cabbage and garden roses with elements of powdered greenery.

White phalaenopsis orchids, white avalanche roses and pale fern greenery,.

## COUNTRY GARDEN COLLECTION

White hydrangea, ivory and white roses and peonies with seeded long leaf eucalyptus and country leaf greenery.