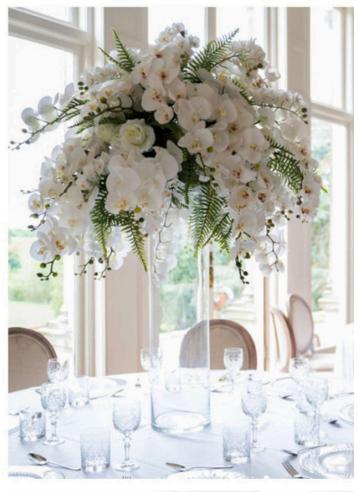

# GEORGIA COLLECTION

Peach peonies, apricot hydrangea, pale cabbage and garden roses with elements of powdered greenery.

White phalaenopsis orchids, white avalanche roses and pale fern greenery,.