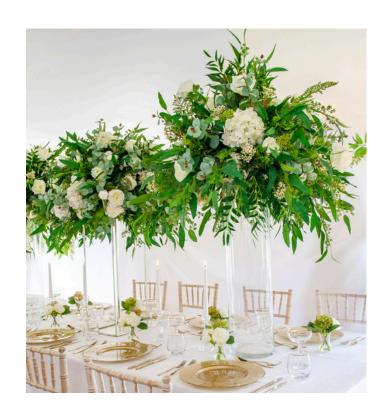

## COUNTRY GARDEN COLLECTION

White hydrangea, ivory and white roses and peonies with seeded long leaf eucalyptus and country leaf greenery.