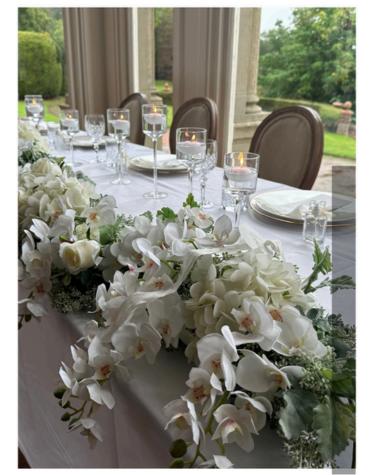

# GEORGIA COLLECTION

Peach peonies, apricot hydrangea, pale cabbage and garden roses with elements of powdered greenery.

White phalaenopsis orchids, white avalanche roses and pale fern greenery,.

#### PACKAGE 1 - FROM £925.00 TABLE & ALTAR FLORALS

- 2 x ceremony room/Church pedestal arrangements on stands or in urns.
- 10 x high or low arrangements straight on to table or displayed on gold pedestal stands, glass conical vases or rimmed cuboid vases.
- Top table arrangement (1.2m in length)