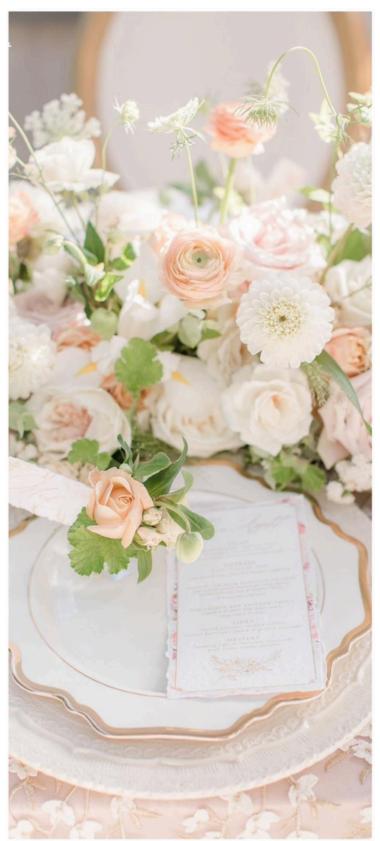

## ROMANCE COLLECTION

Fuchsia and lilac peonies, purple hydrangea and anemones, chrysanthemums and nandina greenery.

Peach peonies, pale pink roses, pastel garden flowers and flocked greenery.

# GEORGIA COLLECTION

Peach peonies, apricot hydrangea, pale cabbage and garden roses with elements of powdered greenery.

White phalaenopsis orchids, white avalanche roses and pale fern greenery,.