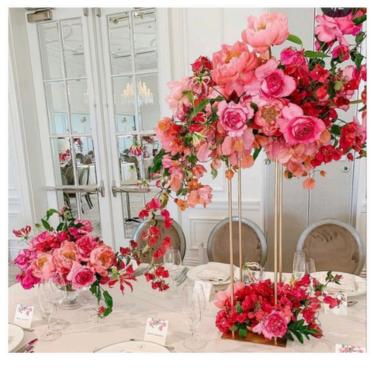

## ROMANCE COLLECTION

Fuchsia and lilac peonies, purple hydrangea and anemones, chrysanthemums and nandina greenery.

Peach peonies, pale pink roses, pastel garden flowers and flocked greenery.

# GEORGIA COLLECTION

Peach peonies, apricot hydrangea, pale cabbage and garden roses with elements of powdered greenery.

White phalaenopsis orchids, white avalanche roses and pale fern greenery,.