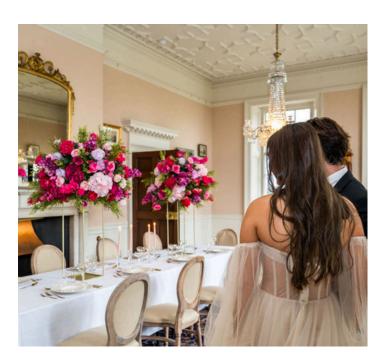

## ROMANCE COLLECTION

Fuchsia and lilac peonies, purple hydrangea and anemones, chrysanthemums and nandina greenery.

Peach peonies, pale pink roses, pastel garden flowers and flocked greenery.

# GEORGIA COLLECTION

Peach peonies, apricot hydrangea, pale cabbage and garden roses with elements of powdered greenery.

White phalaenopsis orchids, white avalanche roses and pale fern greenery,.

## COUNTRY GARDEN COLLECTION

White hydrangea, ivory and white roses and peonies with seeded long leaf eucalyptus and country leaf greenery.