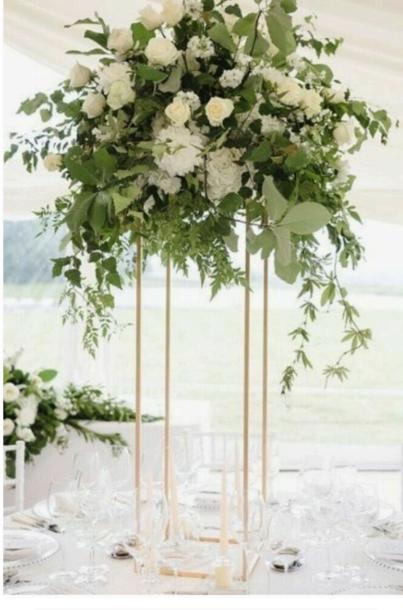

#### PACKAGE 1 - FROM £925.00 TABLE & ALTAR FLORALS

- 2 x ceremony room/Church pedestal arrangements on stands or in urns.
- 10 x high or low arrangements straight on to table or displayed on gold pedestal stands, glass conical vases or rimmed cuboid vases.
- Top table arrangement (1.2m in length)