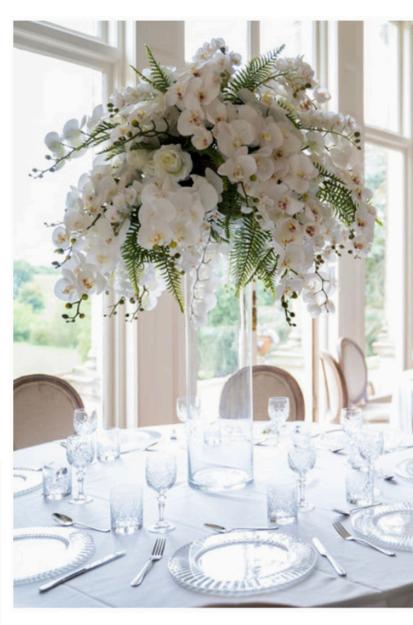

# GEORGIA COLLECTION

Peach peonies, apricot hydrangea, pale cabbage and garden roses with elements of powdered greenery.

White phalaenopsis orchids, white avalanche roses and pale fern greenery,.

#### PACKAGE 1 - FROM £925.00 TABLE & ALTAR FLORALS

- 2 x ceremony room/Church pedestal arrangements on stands or in urns.
- 10 x high or low arrangements straight on to table or displayed on gold pedestal stands, glass conical vases or rimmed cuboid vases.
- Top table arrangement (1.2m in length)