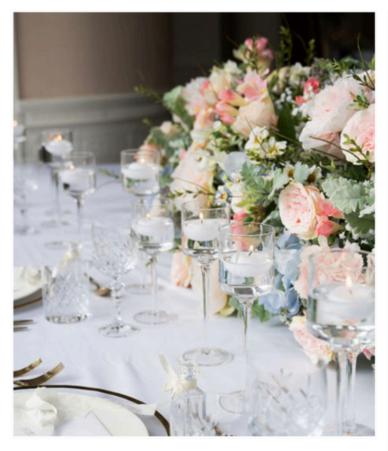

## ROMANCE COLLECTION

Fuchsia and lilac peonies, purple hydrangea and anemones, chrysanthemums and nandina greenery.

Peach peonies, pale pink roses, pastel garden flowers and flocked greenery.

# GEORGIA COLLECTION

Peach peonies, apricot hydrangea, pale cabbage and garden roses with elements of powdered greenery.

White phalaenopsis orchids, white avalanche roses and pale fern greenery,.