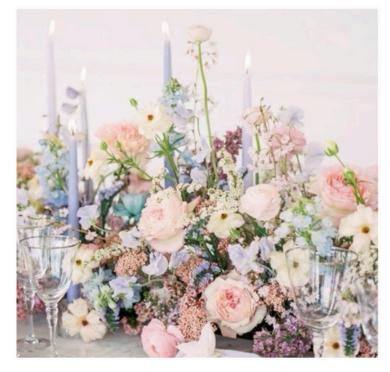

## ROMANCE COLLECTION

Fuchsia and lilac peonies, purple hydrangea and anemones, chrysanthemums and nandina greenery.

Peach peonies, pale pink roses, pastel garden flowers and flocked greenery.

# GEORGIA COLLECTION

Peach peonies, apricot hydrangea, pale cabbage and garden roses with elements of powdered greenery.

White phalaenopsis orchids, white avalanche roses and pale fern greenery,.