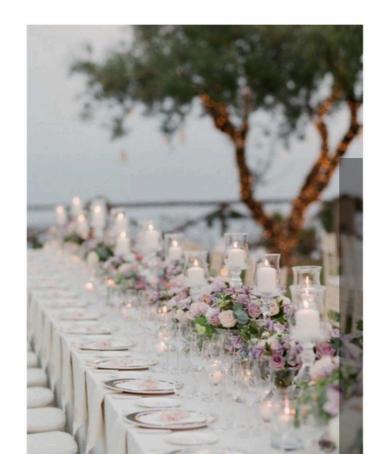

#### PACKAGE 1 - FROM £925.00 TABLE & ALTAR FLORALS

- 2 x ceremony room/Church pedestal arrangements on stands or in urns.
- 10 x high or low arrangements straight on to table or displayed on gold pedestal stands, glass conical vases or rimmed cuboid vases.
- Top table arrangement (1.2m in length)

#### Package 1 plus:

- 8 x low level aisle flower arrangements (up to 0.8m in length)
- · 1x floral sign display

#### PACKAGE 3 - FROM £1500.00 FULL VENUE FLORALS

#### Package 2 plus:

- Up to an additional 6 x aisle flower arrangements
- Staircase or fireplace arrangement (up 10 2m in length - candles optional)
- 10 x low level arrangements in decorative vases (can be used at base of tall pedestals or around your venue)
- Selection of up to 30 glass candleholders + candles