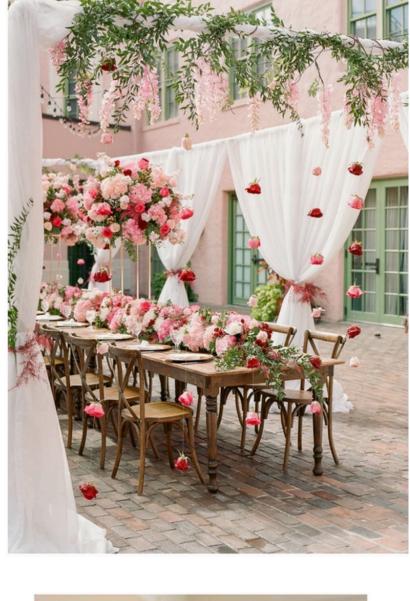

#### PACKAGE 1 - FROM £925.00 TABLE & ALTAR FLORALS

- 2 x ceremony room/Church pedestal arrangements on stands or in urns.
- 10 x high or low arrangements straight on to table or displayed on gold pedestal stands, glass conical vases or rimmed cuboid vases.
- Top table arrangement (1.2m in length)

#### Package 1 plus:

- 8 x low level aisle flower arrangements (up to 0.8m in length)
- · 1x floral sign display

#### Package 2 plus:

- Up to an additional 6 x aisle flower arrangements
- Staircase or fireplace arrangement (up 10 2m in length - candles optional)
- 10 x low level arrangements in decorative vases (can be used at base of tall pedestals or around your venue)
- Selection of up to 30 glass candleholders + candles