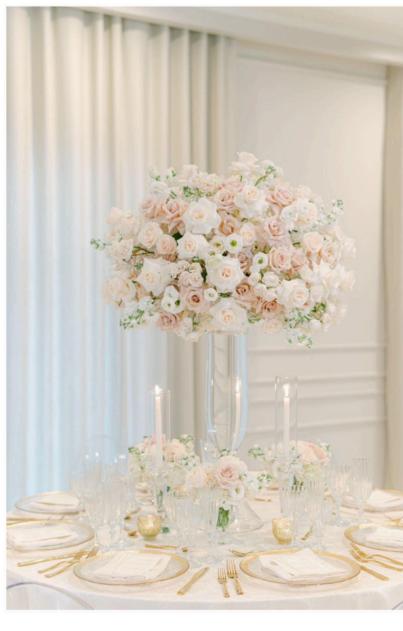

#### PACKAGE 1 - FROM £925.00 TABLE & ALTAR FLORALS

- 2 x ceremony room/Church pedestal arrangements on stands or in urns.
- 10 x high or low arrangements straight on to table or displayed on gold pedestal stands, glass conical vases or rimmed cuboid vases.
- Top table arrangement (1.2m in length)

#### Package 1 plus:

- 8 x low level aisle flower arrangements (up to 0.8m in length)
- · 1x floral sign display

#### PACKAGE 3 - FROM £1500.00 FULL VENUE FLORALS