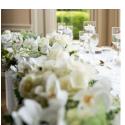

## COUNTRY GARDEN COLLECTION

White hydrangea, ivory and white roses and peonies with seeded long leaf eucalyptus and country leaf greenery.