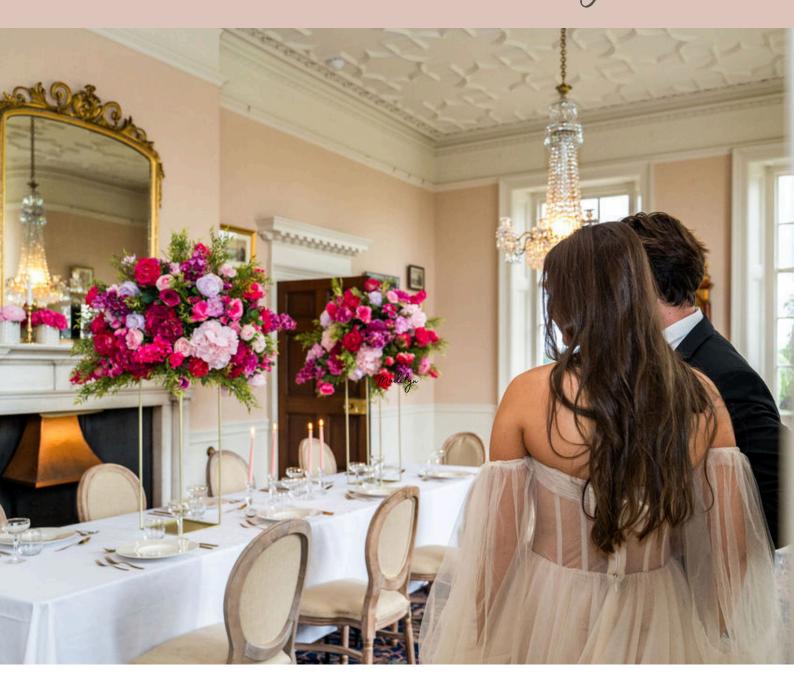

## ROMANCE COLLECTION

Fuchsia and lilac peonies, purple hydrangea and anemones, chrysanthemums and nandina greenery.

Peach peonies, pale pink roses, pastel garden flowers and flocked greenery.

# GEORGIA COLLECTION

Peach peonies, apricot hydrangea, pale cabbage and garden roses with elements of powdered greenery.

White phalaenopsis orchids, white avalanche roses and pale fern greenery,.

## COUNTRY GARDEN COLLECTION

White hydrangea, ivory and white roses and peonies with seeded long leaf eucalyptus and country leaf greenery.