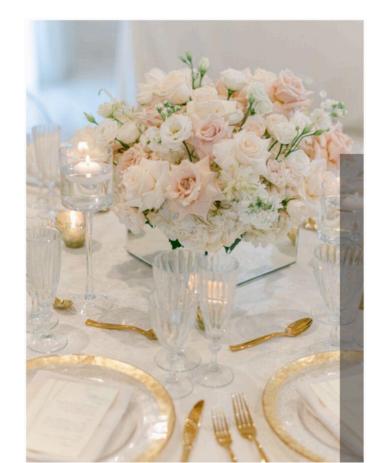

## COUNTRY GARDEN COLLECTION

White hydrangea, ivory and white roses and peonies with seeded long leaf eucalyptus and country leaf greenery.