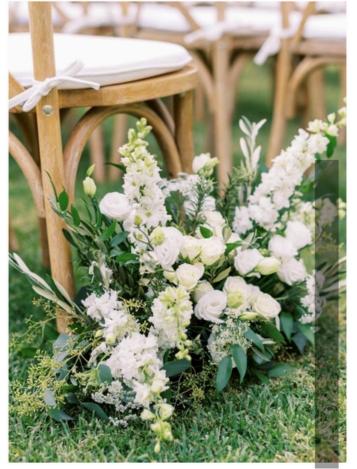

#### Package 1 plus:

- 8 x low level aisle flower arrangements (up to 0.8m in length)
- · 1x floral sign display

#### Package 2 plus:

- Up to an additional 6 x aisle flower arrangements
- Staircase or fireplace arrangement (up 10 2m in length - candles optional)
- 10 x low level arrangements in decorative vases (can be used at base of tall pedestals or around your venue)
- Selection of up to 30 glass candleholders + candles