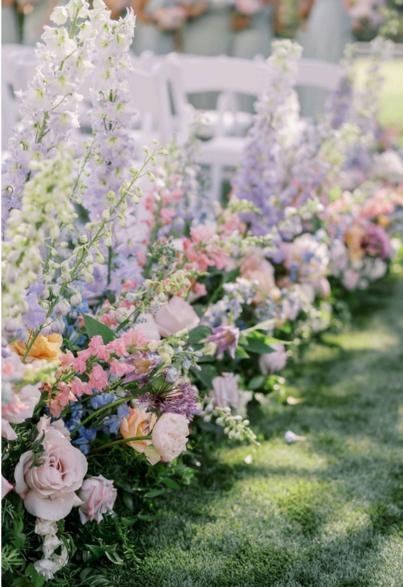

## ROMANCE COLLECTION

Fuchsia and lilac peonies, purple hydrangea and anemones, chrysanthemums and nandina greenery.

Peach peonies, pale pink roses, pastel garden flowers and flocked greenery.

# GEORGIA COLLECTION

Peach peonies, apricot hydrangea, pale cabbage and garden roses with elements of powdered greenery.

White phalaenopsis orchids, white avalanche roses and pale fern greenery,.

## COUNTRY GARDEN COLLECTION

White hydrangea, ivory and white roses and peonies with seeded long leaf eucalyptus and country leaf greenery.