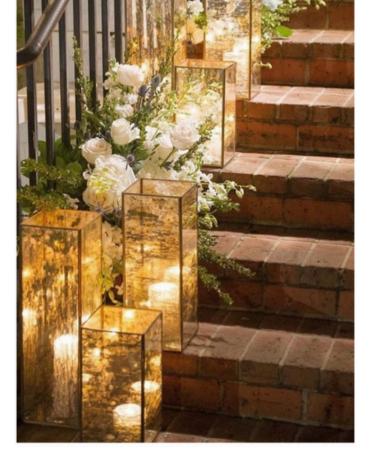

#### Package 2 plus:

- Up to an additional 6 x aisle flower arrangements
- Staircase or fireplace arrangement (up 10 2m in length - candles optional)
- 10 x low level arrangements in decorative vases (can be used at base of tall pedestals or around your venue)
- Selection of up to 30 glass candleholders + candles