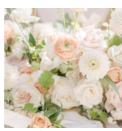

# GEORGIA COLLECTION

Peach peonies, apricot hydrangea, pale cabbage and garden roses with elements of powdered greenery.

White phalaenopsis orchids, white avalanche roses and pale fern greenery,.