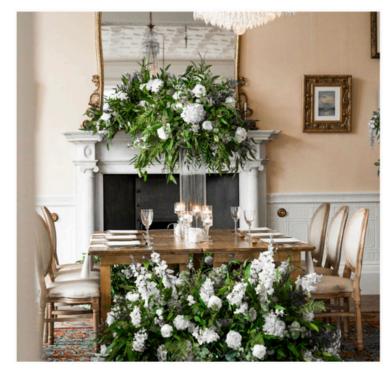

#### PACKAGE 1 - FROM £925.00 TABLE & ALTAR FLORALS

- 2 x ceremony room/Church pedestal arrangements on stands or in urns.
- 10 x high or low arrangements straight on to table or displayed on gold pedestal stands, glass conical vases or rimmed cuboid vases.
- Top table arrangement (1.2m in length)

#### Package 2 plus:

- Up to an additional 6 x aisle flower arrangements
- Staircase or fireplace arrangement (up 10 2m in length - candles optional)
- 10 x low level arrangements in decorative vases (can be used at base of tall pedestals or around your venue)
- Selection of up to 30 glass candleholders + candles