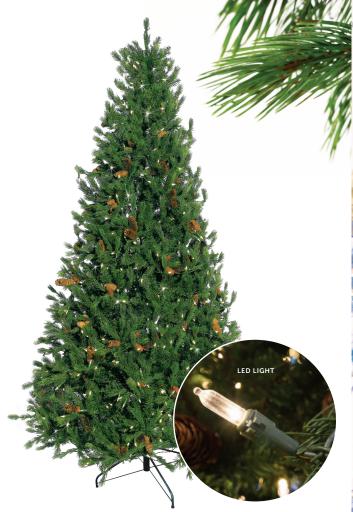

#### **Calgary Pine Trees**

- Designed with a combination of PVC and PE foliage and small Pine Cones enhancing the life-like touch
- Features clear LED mini-lights reminiscent of the incandescent shaped lighting of yesteryear
- Instant Power Technology (IPT) eliminates the need for multiple power cords (IPT not available for trees 12' and up)
- All Calgary Pine Trees include a stationary tree stand
- Interior use only

### 6' Calgary Pine Tree

400L warm white LED mini lights, 902 tips 38" base, 38 watts, 55 lbs. TRES6CALGARYLED

#### 7.5' Calgary Pine Tree

650L warm white LED mini lights, 2,167 tips 51" base, 62 watts, 65 lbs. TRES7.5CALGARYLED

## 9.5' Calgary Pine Tree

1,100L warm white LED mini lights, 2,636 tips 61° base, 106 watts, 130 lbs. TRES9.5CALGARYLED

# 12' Calgary Pine Tree (no IPT available)

1,200L warm white LED mini lights, 4,536 tips 70° base, 115 watts, 200 lbs. TRES12CALGARYLED