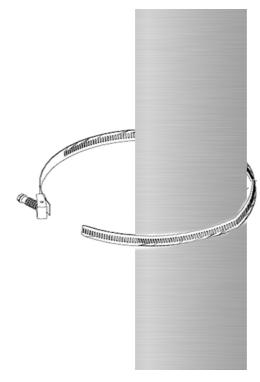

- 4. Line up decor where it will be installed.
- 5. Place the first (top) band around the pole and decor. Secure the worm drive accordingly.
- 6. Repeat for the middle and bottom bands.