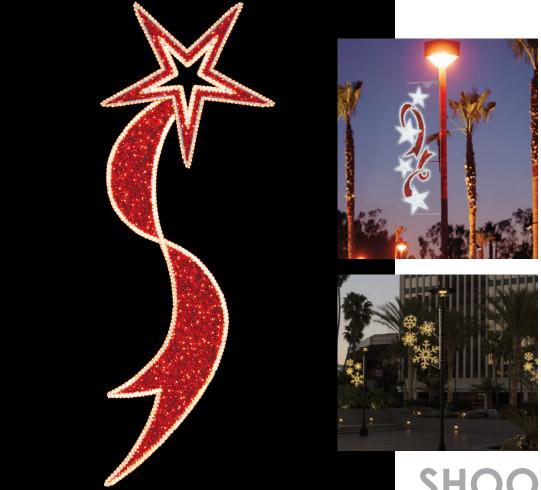

## SHOOTING STAR POLE MOUNT

## **SPECIFICATIONS:**

- 120 volt, 24v transformer, 53 watt per unit
- 6' lead cord, black wire
- Secured with three (3) 32' stainless steel worm drive, adjustable bands
- Plug decor in before installing to ensure lighting is working.
- 2. Hold your decor at the desired location and mark where the top and bottom of the decor piece sit on the pole.
- 3. Measure to ensure you have 14.5-15' clearance from the ground to the bottom of your pole decor.