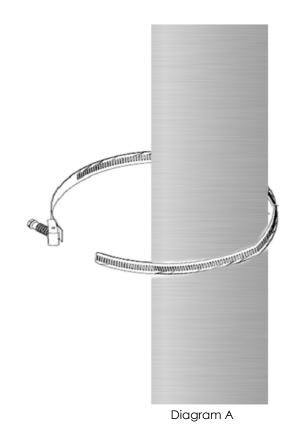

- 4. Line up decor where it will be installed.
- 5. Place the first (top) band around the pole and decor. Secure the worm drive accordingly.
- 6. Repeat for the middle and bottom bands.