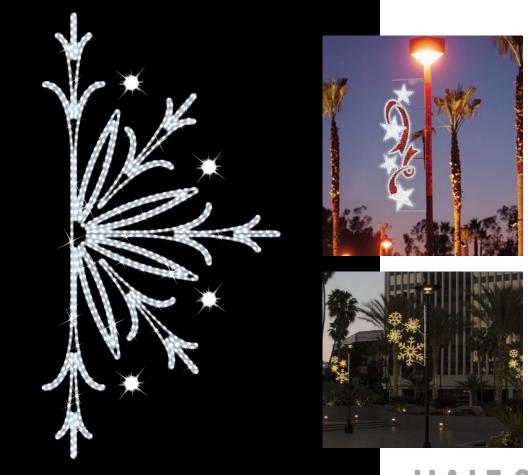

## HALF SNOWFLAKE POLE MOUNT

## **SPECIFICATIONS:**

- 120 volt, 24v transformer, 53 watt per uni
- 6' lead cord, black wire
- Secured with three (3) 32' stainless steel worm drive, adjustable bands
- Plug decor in before installing to ensure lighting is working.
- 2. Hold your decor at the desired location and mark where the top and bottom of the decor piece sit on the pole.
- 3. Measure to ensure you have 14.5-15' clearance from the ground to the bottom of your pole decor.

- 4. Line up decor where it will be installed.
- 5. Place the first (top) band around the pole and decor. Secure the worm drive accordingly.
- 6. Repeat for the middle and bottom bands.