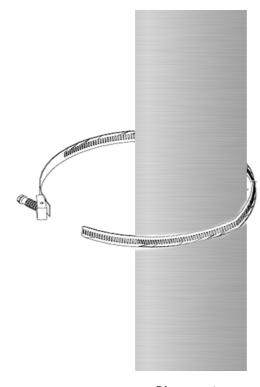

## **SPECIFICATIONS:**

- 120 volt, 24v transformer, 53 watt per uni
- 6' lead cord, black wire
- Secured with three (3) 32' stainless steel worm drive, adjustable bands
- Plug decor in before installing to ensure lighting is working.
- 2. Hold your decor at the desired location and mark where the top and bottom of the decor piece sit on the pole.
- 3. Measure to ensure you have 14.5-15' clearance from the ground to the bottom of your pole decor.

- 4. Line up decor where it will be installed.
- Place the first (top) band around the pole and decor. Secure the worm drive accordingly.
- 6. Repeat for the middle and bottom bands.