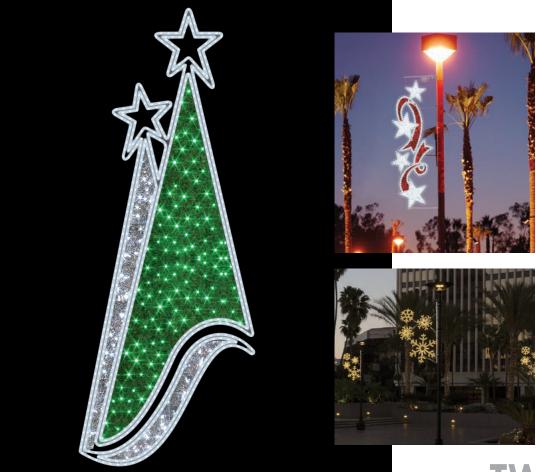

## TWIN TREES POLE MOUNT

## **SPECIFICATIONS:**

- 120 volt, 24v transformer, 53 watt per uni
- 6' lead cord, black wire
- Secured with three (3) 32' stainless steel worm drive, adjustable bands
- Plug decor in before installing to ensure lighting is working.
- 2. Hold your decor at the desired location and mark where the top and bottom of the decor piece sit on the pole.
- 3. Measure to ensure you have 14.5-15' clearance from the ground to the bottom of your pole decor.

- 4. Line up decor where it will be installed.
- Place the first (top) band around the pole and decor. Secure the worm drive accordingly.
- 6. Repeat for the middle and bottom bands.