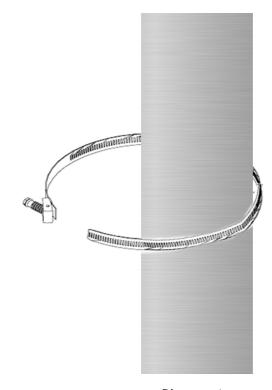

- 4 Line up decor where it will be installed
- 5. Place the first (top) band around the pole and decor. Secure the worm drive accordingly.
- Repeat for the middle and bottom bands.