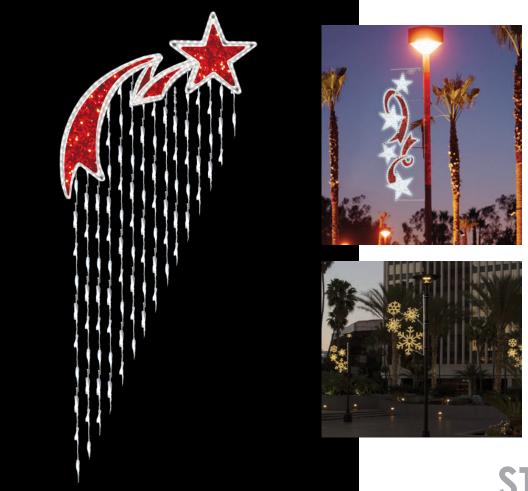

## STAR WAVE POLE MOUNT

## **SPECIFICATIONS:**

- 120 volt, 24v transformer, 53 watt per unit
- 6' lead cord, black wire
- Secured with three (3) 32' stainless steel worm drive, adjustable bands
- Plug decor in before installing to ensure lighting is working.
- 2. Hold your decor at the desired location and mark where the top and bottom of the decor piece sit on the pole.
- Measure to ensure you have 14.5-15' clearance from the around to the bottom of your pole decor.