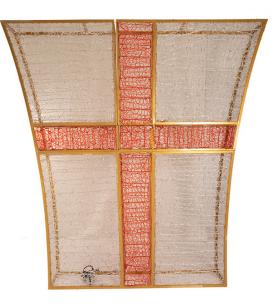

## 10' Regal Illuminated Gift Box Instructions

 Align the bottom half of the gift box over the bar on each round base and secure with (2) M8x50 hex bolts. Do this for each base.

 Align the larger top section of the gift box over the bottom half and secure with (4) M6x40 hex bolts.