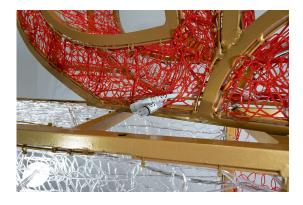

**6.** Attach the mini light connectors from the left and right top sections.

- Align the bow over the gift box, making sure the connectors are on the same side, and secure the bow to each section with (4) M6x40 hex bolts.
- **8.** Attach the mini light connectors from the bow and top section, and attach the connector at the bottom of the gift box to the 24V transformer.