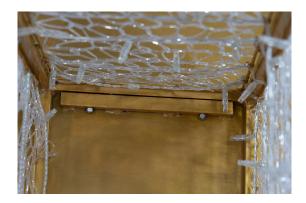

**3.** Attach the mini light connectors from the top and bottom sections.

3102 W Alton Ave. Santa Ana, CA 92704 www.dekra-lite.com (800)436-3627

- Align the smaller top section of the gift box over the bottom half and secure with (4) M6x40 hex bolts.
- Secure the two top sections together with (4) M6x40 hex bolts.