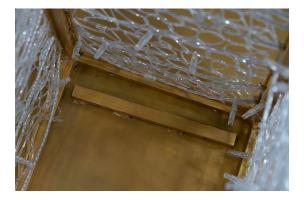

**3.** Attach the mini light connectors from the top and bottom sections.

3102 W Alton Ave. Santa Ana, CA 92704 www.dekra-lite.com (800)436-3627

- Align the smaller top section of the gift box over the bottom half and secure with (4) M6x40 hex bolts.
- Secure the two top sections together with (4) M6x40 hex bolts.