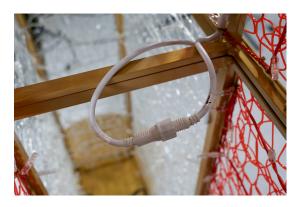

**3.** Attach the mini light connectors from the top and bottom sections.

3102 W Alton Ave. Santa Ana, CA 92704 www.dekra-lite.com (800)436-3627

- Align the smaller top section of the gift box over the bottom half and secure with (4) M6x40 hex bolts.
- Secure the two top sections together with (4) M6x40 hex bolts.

**6.** Attach the mini light connectors from the left and right top sections.

- Align the bow over the gift box, making sure the connectors are on the same side, and secure the bow to each section with (4) M6x40 hex bolts.
- **8.** Attach the mini light connectors from the bow and top section, and attach the connector at the bottom of the gift box to the 24V transformer.