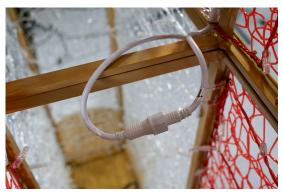

**6.** Attach the mini light connectors from the left and right top sections.

- Align the bow over the gift box, making sure the connectors are on the same side, and secure the bow to each section with (4) M6x40 hex bolts.
- **8.** Attach the mini light connectors from the bow and top section, and attach the connector at the bottom of the gift box to the 24V transformer.