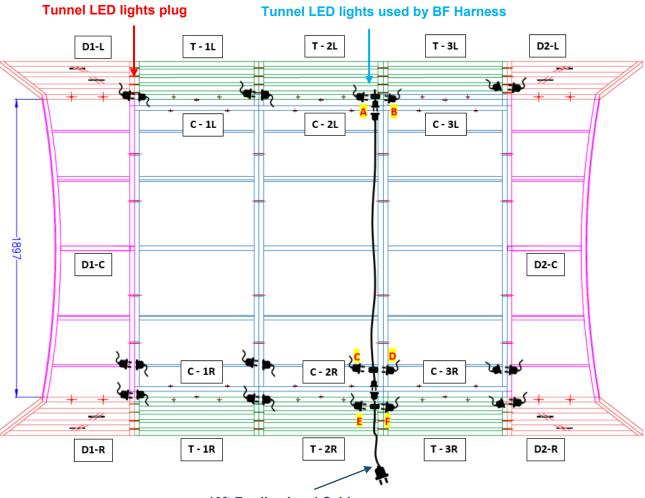

#### (1) Drawing reference

(2) The Tunnel frame's alphabet marking and number marking.

Our Reference: W216010

- (3) Combine the Tunnel Ceiling and Tunnel Wall, total of three pieces.
  - a. Put the tunnel ceiling on top of both tunnel walls.

M10 x Ø90

f. Connect the Lead Cable

Lead cables have been marked by the RED tape on the plug and connect the plug.

g. The light Lead Cable of tunnel was fixed on Row M special frame, total 2 pcs (Right and Left)

# The LED lights' plug location:

10ft Runline Lead Cable

| Component                           | QTY | LED lights QTY / pcs | Total LED lights |
|-------------------------------------|-----|----------------------|------------------|
| Tunnel Ceiling                      | 3   | 200L                 | 600L             |
| Tunnel Wall                         | 6   | 200L                 | 1200L            |
| Door Top Frame<br>(Double side PVC) | 2   | 400L                 | 800L             |
| Door Frame<br>(Double side PVC)     | 4   | 200L                 | 800L             |