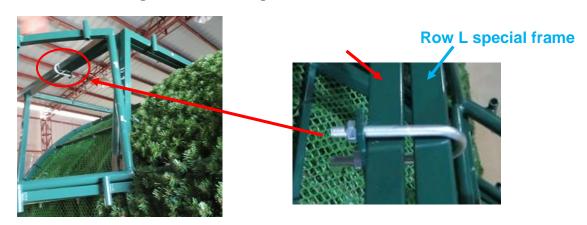

M10 x Ø90

f. Connect the Lead Cable

Lead cables have been marked by the RED tape on the plug and connect the plug.

g. The light Lead Cable of tunnel was fixed on Row M special frame, total 2 pcs (Right and Left)

**Row M special frame** 

Our Reference: W216010

- (4) Combine the door top and side frames (for a total of two sets).
  - a. Put the door top on both side frames.

b. Use M10 bolt and nut to fix the door top frame and sides.