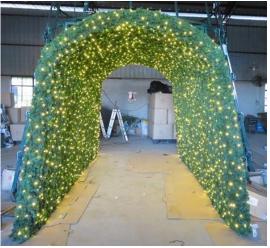

and wall sets together using M10 x Ø 90 bolt and nut.

M10 x Ø90



f. Connect the Lead Cable

Lead cables have been marked by the RED tape on the plug and connect the plug.



g. The light Lead Cable of tunnel was fixed on Row M special frame, total 2 pcs (Right and Left)

**Row M special frame** 





Our Reference: W216010

- (4) Combine the door top and side frames (for a total of two sets).
  - a. Put the door top on both side frames.



b. Use M10 bolt and nut to fix the door top frame and sides.



The Screw hole was behind PVC



c. Combine the door frame and tunnel frame together.





Our Reference: W216010

#### d. Connect the Lead Cable

Lead cables have been marked by the YELLOW tape on the plug, and plug the cable to power supply.



#### (5) Finished the tunnel assembly









Our Reference: W216010

Step 3: Assemble Row K on top of tunnel.



Step 4: Affix Row K supporting pole on Row K tree frame.



Step 5: Put the small branch on the door top frame branch holder.





Our Reference: W216010

Step 6: Put on the Special Branches on Door Top.



The Special branches with Yellow paint on the metal hook are used for Row K, each side has 8 pcs.





Step 7: Put on the standard branches from Row K to Row O.





Step 8: Fluff the branches and PVC on Tunnel Frames







Our Reference: W216010

# The LED lights' plug location:



10ft Runline Lead Cable

| Component                           | QTY | LED lights QTY / pcs | Total LED lights |
|-------------------------------------|-----|----------------------|------------------|
| Tunnel Ceiling