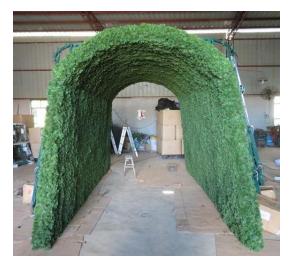

#### (5) Finished the tunnel assembly

Our Reference: W216010

Step 3: Assemble Row K on top of tunnel.

Step 4: Affix Row K supporting pole on Row K tree frame.

Step 5: Put the small branch on the door top frame branch holder.

Step 8: Fluff the branches and PVC on Tunnel Frames

Our Reference: W216010

# **Finished Assembly:**