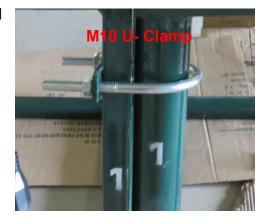

#### **Step 1: Tree Frame Installation**

- (1) Install Row O Row L Special Frames Side by Side.
  - a. Start from the ground with Row O special frame; match the alphabet markings and number markings. Place sections together and secure with the provided M10 U-Clamps.

b. Stack up frame section based on the position of BF harness, make sure all frames are in a straight line from top to bottom.

- c. Tighten the bolts and nuts when ALL U-clamps for the specific row have been installed. DO NOT tighten the bolts and nuts until completion of each next level.
- d. . Connect the BF Harness from top to bottom for power connection