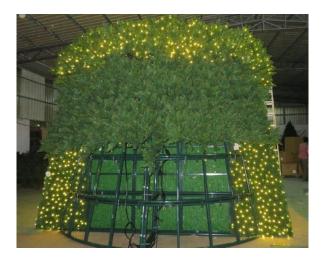

b. Use M10 bolt and nut to fix the door top frame and sides.



The Screw hole was behind PVC



c. Combine the door frame and tunnel frame together.





Our Reference: W216010

#### d. Connect the Lead Cable

Lead cables have been marked by the YELLOW tape on the plug, and plug the cable to power supply.



#### (5) Finished the tunnel assembly









Our Reference: W216010

Step 3: Assemble Row K on top of tunnel.



Step 4: Affix Row K supporting pole on Row K tree frame.



Step 5: Put the small branch on the door top frame branch holder.





Our Reference: W216010

Step 6: Put on the Special Branches on Door Top.



The Special branches with Yellow paint on the metal hook are used for Row K, each side has 8 pcs.





Step 7: Put on the standard branches from Row K to Row O.





Step 8: Fluff the branches and PVC on Tunnel Frames







Our Reference: W216010

# The LED lights' plug location:



10ft Runline Lead Cable

| Component                           | QTY | LED lights QTY / pcs | Total LED lights |
|-------------------------------------|-----|----------------------|------------------|
| Tunnel Ceiling                      | 3   | 200L                 | 600L             |
| Tunnel Wall                         | 6   | 200L                 | 1200L            |
| Door Top Frame<br>(Double side PVC) | 2   | 400L                 | 800L             |
| Door Frame<br>(Double side PVC)     | 4   | 200L                 | 800L             |



# **Finished Assembly:**