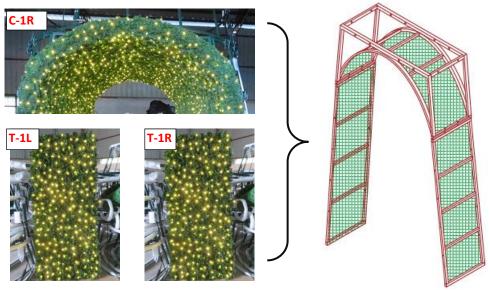

#### C. Door Frame

| ITEM | COMPONENTS                                                         | QTY<br>(PCS) | DIAGRAM                                                                                                                                                                                                                                                                                                                                                                                                                                                                                                                                                                                                                                                                                                                                                                                                                                                                                                                                                                                                                                                                                                                                                                                                                                                                                                                                                                                                                                                                                                                                                                                                                                                                                                                                                                                                                                                                                                                                                                                                                                                                                                                       |
|------|--------------------------------------------------------------------|--------------|-------------------------------------------------------------------------------------------------------------------------------------------------------------------------------------------------------------------------------------------------------------------------------------------------------------------------------------------------------------------------------------------------------------------------------------------------------------------------------------------------------------------------------------------------------------------------------------------------------------------------------------------------------------------------------------------------------------------------------------------------------------------------------------------------------------------------------------------------------------------------------------------------------------------------------------------------------------------------------------------------------------------------------------------------------------------------------------------------------------------------------------------------------------------------------------------------------------------------------------------------------------------------------------------------------------------------------------------------------------------------------------------------------------------------------------------------------------------------------------------------------------------------------------------------------------------------------------------------------------------------------------------------------------------------------------------------------------------------------------------------------------------------------------------------------------------------------------------------------------------------------------------------------------------------------------------------------------------------------------------------------------------------------------------------------------------------------------------------------------------------------|
| 1.   | Tunnel Ceiling with Single<br>Side PVC Mesh                        | 3            | 1 Market |
| 2.   | Tunnel Wall with Single Side PVC Mesh                              | 6            |                                                                                                                                                                                                                                                                                                                                                                                                                                                                                                                                                                                                                                                                                                                                                                                                                                                                                                                                                                                                                                                                                                                                                                                                                                                                                                                                                                                                                                                                                                                                                                                                                                                                                                                                                                                                                                                                                                                                                                                                                                                                                                                               |
| 3.   | Door Top Frame with Double Side PVC Mesh  - Left Side - Right Side | 2            |                                                                                                                                                                                                                                                                                                                                                                                                                                                                                                                                                                                                                                                                                                                                                                                                                                                                                                                                                                                                                                                                                                                                                                                                                                                                                                                                                                                                                                                                                                                                                                                                                                                                                                                                                                                                                                                                                                                                                                                                                                                                                                                               |
| 4.   | Door Frame with double side PVC mesh  - Left Side - Right Side     | 4            |                                                                                                                                                                                                                                                                                                                                                                                                                                                                                                                                                                                                                                                                                                                                                                                                                                                                                                                                                                                                                                                                                                                                                                                                                                                                                                                                                                                                                                                                                                                                                                                                                                                                                                                                                                                                                                                                                                                                                                                                                                                                                                                               |