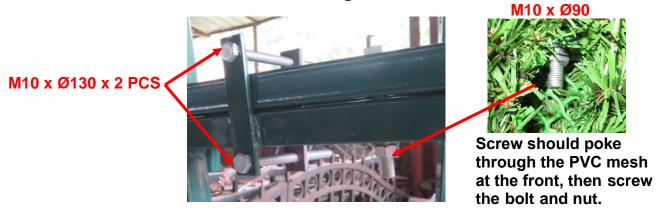

#### Accessories

| ITEM | COMPONENTS                                            | QTY      | DIAGRAM                                                                                                                                                                                                                                                                                                                                                                                                                                                                                                                                                                                                                                                                                                                                                                                                                                                                                                                                                                                                                                                                                                                                                                                                                                                                                                                                                                                                                                                                                                                                                                                                                                                                                                                                                                                                                                                                                                                                                                                                                                                                                                                       |
|------|-------------------------------------------------------|----------|-------------------------------------------------------------------------------------------------------------------------------------------------------------------------------------------------------------------------------------------------------------------------------------------------------------------------------------------------------------------------------------------------------------------------------------------------------------------------------------------------------------------------------------------------------------------------------------------------------------------------------------------------------------------------------------------------------------------------------------------------------------------------------------------------------------------------------------------------------------------------------------------------------------------------------------------------------------------------------------------------------------------------------------------------------------------------------------------------------------------------------------------------------------------------------------------------------------------------------------------------------------------------------------------------------------------------------------------------------------------------------------------------------------------------------------------------------------------------------------------------------------------------------------------------------------------------------------------------------------------------------------------------------------------------------------------------------------------------------------------------------------------------------------------------------------------------------------------------------------------------------------------------------------------------------------------------------------------------------------------------------------------------------------------------------------------------------------------------------------------------------|
| 1    | U-Clamp Bolt set - M10 x Ø60 x 110MM                  | 166 sets | S S S S S S S S S S S S S S S S S S S                                                                                                                                                                                                                                                                                                                                                                                                                                                                                                                                                                                                                                                                                                                                                                                                                                                                                                                                                                                                                                                                                                                                                                                                                                                                                                                                                                                                                                                                                                                                                                                                                                                                                                                                                                                                                                                                                                                                                                                                                                                                                         |
| 2    | U-Clamp Bolt set - M10 x Ø90 x 140MM                  | 60 sets  | 2 3 4 5 6 7 8 6 4 6 6 7 8 6 7 8 6 7 8 6 7 8 6 7 8 6 7 8 6 7 8 6 7 8 6 7 8 6 7 8 6 7 8 6 7 8 6 7 8 6 7 8 6 7 8 6 7 8 6 7 8 6 7 8 6 7 8 6 7 8 6 7 8 6 7 8 6 7 8 6 7 8 6 7 8 6 7 8 6 7 8 6 7 8 6 7 8 6 7 8 6 7 8 6 7 8 6 7 8 6 7 8 6 7 8 6 7 8 6 7 8 6 7 8 6 7 8 6 7 8 6 7 8 6 7 8 6 7 8 6 7 8 6 7 8 6 7 8 6 7 8 6 7 8 6 7 8 6 7 8 6 7 8 6 7 8 6 7 8 6 7 8 6 7 8 6 7 8 6 7 8 6 7 8 6 7 8 6 7 8 6 7 8 6 7 8 6 7 8 6 7 8 6 7 8 6 7 8 6 7 8 6 7 8 6 7 8 6 7 8 6 7 8 6 7 8 6 7 8 6 7 8 6 7 8 6 7 8 6 7 8 6 7 8 6 7 8 6 7 8 6 7 8 6 7 8 6 7 8 6 7 8 6 7 8 6 7 8 6 7 8 6 7 8 6 7 8 6 7 8 6 7 8 6 7 8 6 7 8 6 7 8 6 7 8 6 7 8 6 7 8 6 7 8 6 7 8 6 7 8 6 7 8 6 7 8 6 7 8 6 7 8 6 7 8 6 7 8 6 7 8 6 7 8 6 7 8 6 7 8 6 7 8 6 7 8 6 7 8 6 7 8 6 7 8 6 7 8 6 7 8 6 7 8 6 7 8 6 7 8 6 7 8 6 7 8 6 7 8 6 7 8 6 7 8 6 7 8 6 7 8 6 7 8 6 7 8 6 7 8 6 7 8 6 7 8 6 7 8 6 7 8 6 7 8 6 7 8 6 7 8 6 7 8 6 7 8 6 7 8 6 7 8 6 7 8 6 7 8 6 7 8 6 7 8 6 7 8 6 7 8 6 7 8 6 7 8 6 7 8 6 7 8 6 7 8 6 7 8 6 7 8 6 7 8 6 7 8 6 7 8 6 7 8 6 7 8 6 7 8 6 7 8 6 7 8 6 7 8 6 7 8 6 7 8 6 7 8 6 7 8 6 7 8 6 7 8 6 7 8 6 7 8 6 7 8 6 7 8 6 7 8 6 7 8 6 7 8 6 7 8 6 7 8 6 7 8 6 7 8 6 7 8 6 7 8 6 7 8 6 7 8 6 7 8 6 7 8 6 7 8 6 7 8 6 7 8 6 7 8 6 7 8 6 7 8 6 7 8 6 7 8 6 7 8 6 7 8 6 7 8 6 7 8 6 7 8 6 7 8 6 7 8 6 7 8 6 7 8 6 7 8 6 7 8 6 7 8 6 7 8 6 7 8 6 7 8 6 7 8 6 7 8 6 7 8 6 7 8 6 7 8 6 7 8 6 7 8 6 7 8 6 7 8 6 7 8 6 7 8 6 7 8 6 7 8 6 7 8 6 7 8 6 7 8 6 7 8 6 7 8 6 7 8 6 7 8 6 7 8 6 7 8 6 7 8 6 7 8 6 7 8 6 7 8 6 7 8 6 7 8 6 7 8 6 7 8 6 7 8 6 7 8 6 7 8 6 7 8 6 7 8 6 7 8 6 7 8 6 7 8 6 7 8 6 7 8 6 7 8 6 7 8 6 7 8 6 7 8 6 7 8 6 7 8 6 7 8 6 7 8 6 7 8 6 7 8 6 7 8 6 7 8 6 7 8 6 7 8 6 7 8 6 7 8 6 7 8 6 7 8 6 7 8 6 7 8 6 7 8 6 7 8 6 7 8 6 7 8 6 7 8 6 7 8 6 7 8 6 7 8 6 7 8 6 7 8 6 7 8 6 7 8 6 7 8 6 7 8 6 7 8 6 7 8 6 7 8 6 7 8 6 7 8 6 7 8 6 7 8 6 7 8 6 7 8 6 7 8 6 7 8 6 7 8 6 7 8 6 7 8 6 7 8 6 7 8 6 7 8 6 7 8 6 7 8 6 7 8 6 7 8 6 7 8 6 7 8 6 7 8 6 7 8 6 7 8 6 7 8 6 7 8 6 7 8 6 7 8 6 7 8 6 7 8 6 7 8 6 7 8 6 7 8 6 7 8 6 7 8 6 7 8 6 7 8 6 7 8 6 7 8 6 7 8 6 7 8 6 7 8 6 7 8 6 7 8 6 7 8 6 7 8 6 7 8 6 7 8 6 7 8 6 7 8 6 7 8 6 7 8 6 7 |
| 3    | U-Clamp Bolt set (for Door frame) - M10 x Ø90 x 125MM | 8 sets   |                                                                                                                                                                                                                                                                                                                                                                                                                                                                                                                                                                                                                                                                                                                                                                                                                                                                                                                                                                                                                                                                                                                                                                                                                                                                                                                                                                                                                                                                                                                                                                                                                                                                                                                                                                                                                                                                                                                                                                                                                                                                                                                               |
| 4    | Bolt and Nut set - M10 x Ø90                          | 90 sets  | 3 5 4 5 6 7 8 9 101                                                                                                                                                                                                                                                                                                                                                                                                                                                                                                                                                                                                                                                                                                                                                                                                                                                                                                                                                                                                                                                                                                                                                                                                                                                                                                                                                                                                                                                                                                                                                                                                                                                                                                                                                                                                                                                                                                                                                                                                                                                                                                           |
| 5    | Bolt and Nut set - M10 x Ø130                         | 16 sets  | 3 4 5 6 7 8 9 101 2 3 4 5                                                                                                                                                                                                                                                                                                                                                                                                                                                                                                                                                                                                                                                                                                                                                                                                                                                                                                                                                                                                                                                                                                                                                                                                                                                                                                                                                                                                                                                                                                                                                                                                                                                                                                                                                                                                                                                                                                                                                                                                                                                                                                     |
| 6    | Metal plate - 25MM x 70MM x 5MM                       | 45 Pcs   | 15FEET 2 3 8 9                                                                                                                                                                                                                                                                                                                                                                                                                                                                                                                                                                                                                                                                                                                                                                                                                                                                                                                                                                                                                                                                                                                                                                                                                                                                                                                                                                                                                                                                                                                                                                                                                                                                                                                                                                                                                                                                                                                                                                                                                                                                                                                |
| 7    | Metal plate - 25MM x 110MM x 5MM                      | 8 pcs    | 3 4 5 6 7 8 9 101 2                                                                                                                                                                                                                                                                                                                                                                                                                                                                                                                                                                                                                                                                                                                                                                                                                                                                                                                                                                                                                                                                                                                                                                                                                                                                                                                                                                                                                                                                                                                                                                                                                                                                                                                                                                                                                                                                                                                                                                                                                                                                                                           |