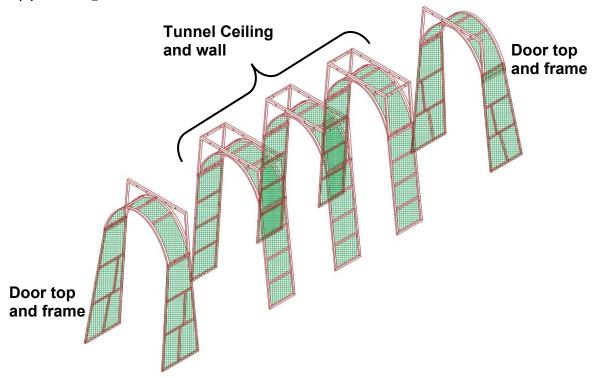

#### (1) Drawing reference

(2) The Tunnel frame's alphabet marking and number marking.

Our Reference: W216010

- (3) Combine the Tunnel Ceiling and Tunnel Wall, total of three pieces.
  - a. Put the tunnel ceiling on top of both tunnel walls.

**Tunnel Ceiling and wall** 

b. Use M10 screws to secure tunnel ceiling and wall set.

c. Attach the tunnel ceiling and wall configuration to the tree frame

Our Reference: W216010

e. Connect the tunnel, ceiling, and wall sets together using M10 x Ø 90 bolt and nut.