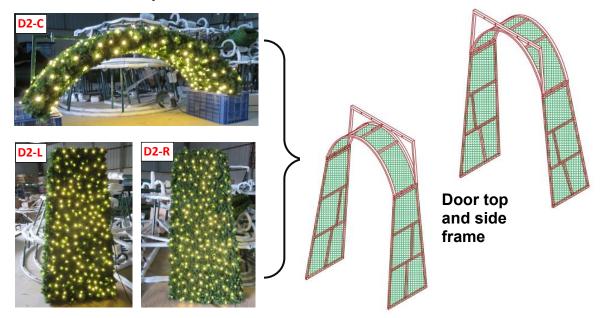

**Row M special frame** 

Our Reference: W216010

- (4) Combine the door top and side frames (for a total of two sets).
  - a. Put the door top on both side frames.

b. Use M10 bolt and nut to fix the door top frame and sides.

The Screw hole was behind PVC

c. Combine the door frame and tunnel frame together.

Our Reference: W216010