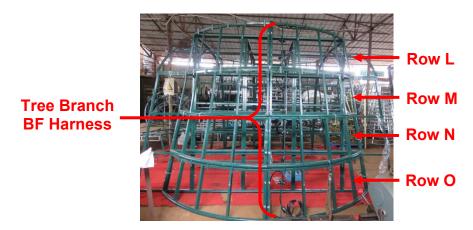

b. Stack up frame section based on the position of BF harness, make sure all frames are in a straight line from top to bottom.

- c. Tighten the bolts and nuts when ALL U-clamps for the specific row have been installed. DO NOT tighten the bolts and nuts until completion of each next level.
- d. . Connect the BF Harness from top to bottom for power connection