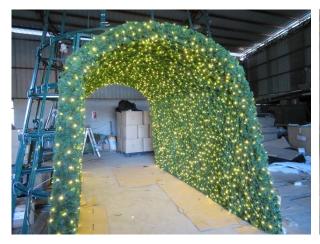

#### (5) Finished the tunnel assembly

Our Reference: W216010

Step 3: Assemble Row K on top of tunnel.

Step 4: Affix Row K supporting pole on Row K tree frame.

Step 5: Put the small branch on the door top frame branch holder.

# **Finished Assembly:**