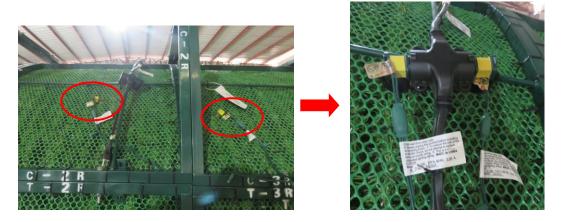

M10 x Ø90

f. Connect the Lead Cable

Lead cables have been marked by the RED tape on the plug and connect the plug.

g. The light Lead Cable of tunnel was fixed on Row M special frame, total 2 pcs (Right and Left)