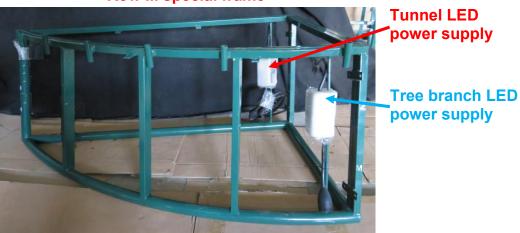

#### d. Connect the Lead Cable

Lead cables have been marked by the YELLOW tape on the plug, and plug the cable to power supply.