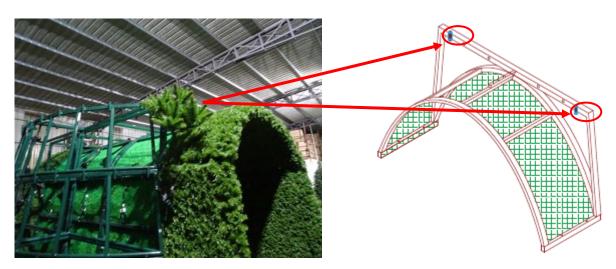

#### **Step 1: Tree Frame Installation**

- (1) Install Row O Row L Special Frames Side by Side.
  - a. Start from the ground with Row O special frame; match the alphabet markings and number markings. Place sections together and secure with the provided M10 U-Clamps.