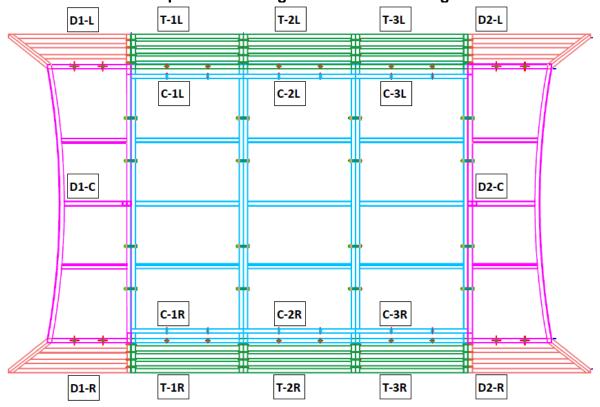

#### C. Door Frame

| ITEM | COMPONENTS                                                         | QTY<br>(PCS) | DIAGRAM                                                                                                                                                                                                                                                                                                                                                                                                                                                                                                                                                                                                                                                                                                                                                                                                                                                                                                                                                                                                                                                                                                                                                                                                                                                                                                                                                                                                                                                                                                                                                                                                                                                                                                                                                                                                                                                                                                                                                                                                                                                                                                                       |
|------|--------------------------------------------------------------------|--------------|-------------------------------------------------------------------------------------------------------------------------------------------------------------------------------------------------------------------------------------------------------------------------------------------------------------------------------------------------------------------------------------------------------------------------------------------------------------------------------------------------------------------------------------------------------------------------------------------------------------------------------------------------------------------------------------------------------------------------------------------------------------------------------------------------------------------------------------------------------------------------------------------------------------------------------------------------------------------------------------------------------------------------------------------------------------------------------------------------------------------------------------------------------------------------------------------------------------------------------------------------------------------------------------------------------------------------------------------------------------------------------------------------------------------------------------------------------------------------------------------------------------------------------------------------------------------------------------------------------------------------------------------------------------------------------------------------------------------------------------------------------------------------------------------------------------------------------------------------------------------------------------------------------------------------------------------------------------------------------------------------------------------------------------------------------------------------------------------------------------------------------|
| 1.   | Tunnel Ceiling with Single<br>Side PVC Mesh                        | 3            | 1 Market |
| 2.   | Tunnel Wall with Single Side PVC Mesh                              | 6            |                                                                                                                                                                                                                                                                                                                                                                                                                                                                                                                                                                                                                                                                                                                                                                                                                                                                                                                                                                                                                                                                                                                                                                                                                                                                                                                                                                                                                                                                                                                                                                                                                                                                                                                                                                                                                                                                                                                                                                                                                                                                                                                               |
| 3.   | Door Top Frame with Double Side PVC Mesh  - Left Side - Right Side | 2            |                                                                                                                                                                                                                                                                                                                                                                                                                                                                                                                                                                                                                                                                                                                                                                                                                                                                                                                                                                                                                                                                                                                                                                                                                                                                                                                                                                                                                                                                                                                                                                                                                                                                                                                                                                                                                                                                                                                                                                                                                                                                                                                               |
| 4.   | Door Frame with double side PVC mesh  - Left Side - Right Side     | 4            |                                                                                                                                                                                                                                                                                                                                                                                                                                                                                                                                                                                                                                                                                                                                                                                                                                                                                                                                                                                                                                                                                                                                                                                                                                                                                                                                                                                                                                                                                                                                                                                                                                                                                                                                                                                                                                                                                                                                                                                                                                                                                                                               |