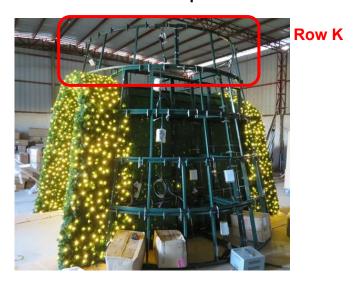

#### (5) Finished the tunnel assembly

Our Reference: W216010

Step 3: Assemble Row K on top of tunnel.

Step 4: Affix Row K supporting pole on Row K tree frame.

Step 5: Put the small branch on the door top frame branch holder.