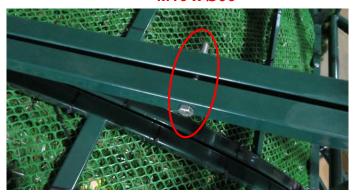

M10 x Ø90

f. Connect the Lead Cable

Lead cables have been marked by the RED tape on the plug and connect the plug.

g. The light Lead Cable of tunnel was fixed on Row M special frame, total 2 pcs (Right and Left)