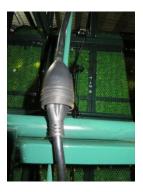

M10 x Ø90

f. Connect the Lead Cable

Lead cables have been marked by the RED tape on the plug and connect the plug.

g. The light Lead Cable of tunnel was fixed on Row M special frame, total 2 pcs (Right and Left)

**Row M special frame** 

Our Reference: W216010

- (4) Combine the door top and side frames (for a total of two sets).
  - a. Put the door top on both side frames.

b. Use M10 bolt and nut to fix the door top frame and sides.