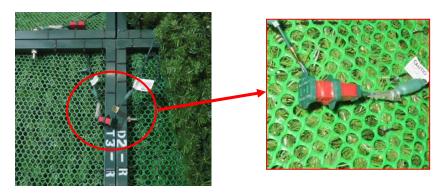

M10 x Ø90

f. Connect the Lead Cable

Lead cables have been marked by the RED tape on the plug and connect the plug.

g. The light Lead Cable of tunnel was fixed on Row M special frame, total 2 pcs (Right and Left)

**Row M special frame** 

Our Reference: W216010

- (4) Combine the door top and side frames (for a total of two sets).
  - a. Put the door top on both side frames.

b. Use M10 bolt and nut to fix the door top frame and sides.