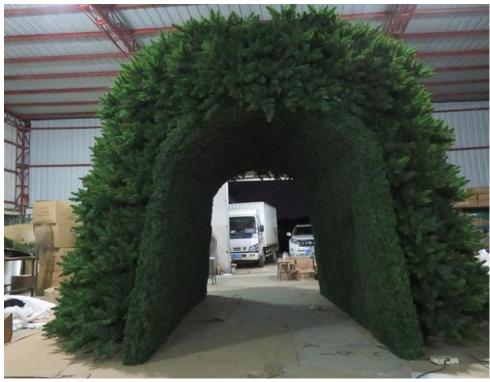

#### (5) Finished the tunnel assembly

Our Reference: W216010

Step 3: Assemble Row K on top of tunnel.

Step 4: Affix Row K supporting pole on Row K tree frame.

Step 5: Put the small branch on the door top frame branch holder.

# **Finished Assembly:**