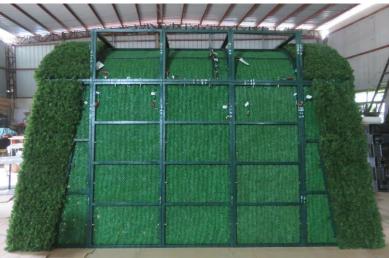

#### Step 2: Tunnel Frame assembly

#### (1) Drawing reference

(2) The Tunnel frame's alphabet marking and number marking.

Our Reference: W216010

- (3) Combine the Tunnel Ceiling and Tunnel Wall, total of three pieces.
  - a. Put the tunnel ceiling on top of both tunnel walls.

**Tunnel Ceiling and wall** 

b. Use M10 screws to secure tunnel ceiling and wall set.

c. Attach the tunnel ceiling and wall configuration to the tree frame

Our Reference: W216010

e. Connect the tunnel, ceiling, and wall sets together using M10 x Ø 90 bolt and nut.