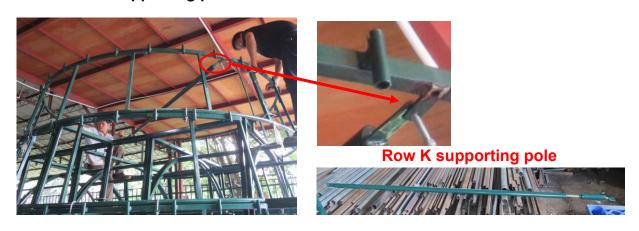

#### (5) Finished the tunnel assembly

Our Reference: W216010

Step 3: Assemble Row K on top of tunnel.

Step 4: Affix Row K supporting pole on Row K tree frame.

Step 5: Put the small branch on the door top frame branch holder.