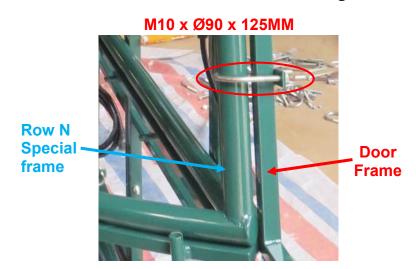

**Row M special frame** 

Our Reference: W216010

- (4) Combine the door top and side frames (for a total of two sets).
  - a. Put the door top on both side frames.

b. Use M10 bolt and nut to fix the door top frame and sides.

The Screw hole was behind PVC

c. Combine the door frame and tunnel frame together.

Our Reference: W216010