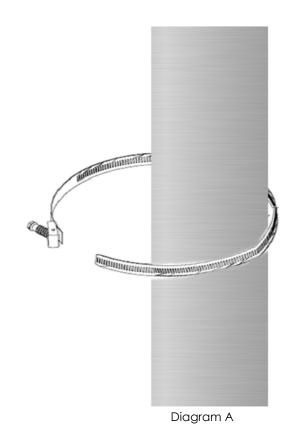

- 4. Line up decor where it will be installed.
- 5. Place the first (top) band around the pole and decor. Secure the worm drive accordingly.
- Repeat for the middle and bottom bands.