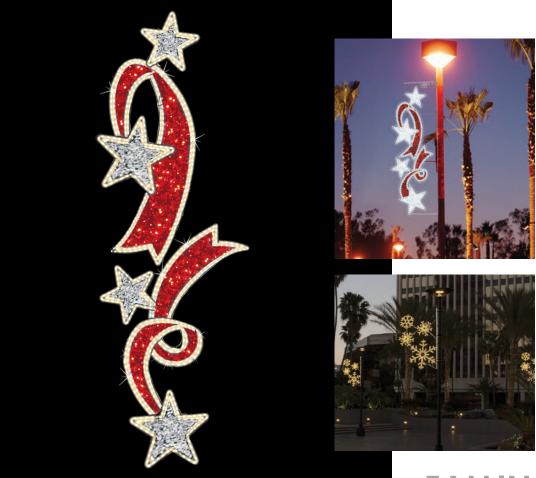

## FALLING RIBBON STARS POLE MOUNT

## **SPECIFICATIONS:**

- 120 volt, 24v transformer, 53 watt per unit
- 6' lead cord, black wire
- Secured with three (3) 32' stainless steel worm drive, adjustable bands
- Plug decor in before installing to ensure lighting is working.
- 2. Hold your decor at the desired location and mark where the top and bottom of the decor piece sit on the pole.
- 3. Measure to ensure you have 14.5-15' clearance from the ground to the bottom of your pole decor.

- 4. Line up decor where it will be installed.
- 5. Place the first (top) band around the pole and decor. Secure the worm drive accordingly.
- Repeat for the middle and bottom bands.