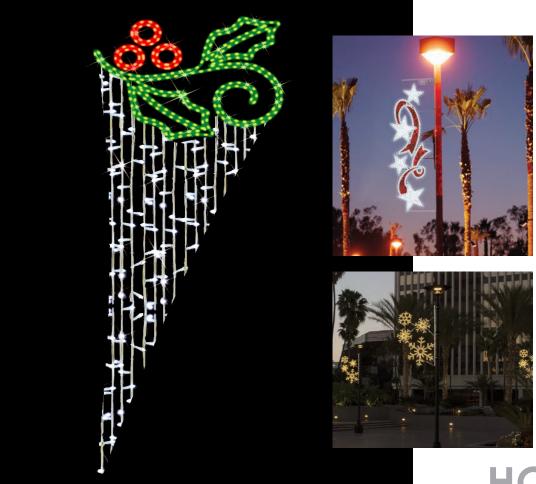

## HOLLY WAVE POLE MOUNT

## **SPECIFICATIONS:**

- 120 volt, 24v transformer, 53 watt per unit
- 6' lead cord, black wire
- Secured with three (3) 32' stainless steel worm drive, adjustable bands
- 1. Plug decor in before installing to ensure lighting is working
- Hold your decor at the desired location and mark where the top and bottom of the decor piece sit on the pole.
- 3. Measure to ensure you have 14.5-15' clearance from the ground to the bottom of your pole decor.

- Line up decor where it will be installed.
- 5. Place the first (top) band around the pole and decor. Secure the worm drive accordinaly.
- 6. Repeat for the middle and bottom bands.