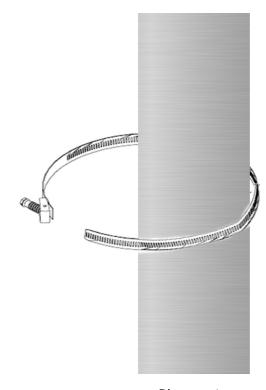

## **SPECIFICATIONS:**

- 120 volt, 24v transformer, 53 watt per unit
- 6' lead cord, black wire
- Secured with three (3) 32' stainless steel worm drive, adjustable bands
- 1. Plug decor in before installing to ensure lighting is working
- Hold your decor at the desired location and mark where the top and bottom of the decor piece sit on the pole.
- 3. Measure to ensure you have 14.5-15' clearance from the ground to the bottom of your pole decor.

- Line up decor where it will be installed.
- 5. Place the first (top) band around the pole and decor. Secure the worm drive accordinaly.
- 6. Repeat for the middle and bottom bands.