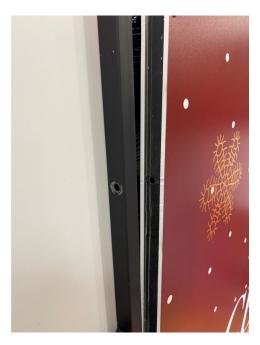

4. Insert the provided bolts and tighten.

5. Once all bolts are secure, reattach the center panel graphic using the provided self-tapping screws.

6. Attach entire graphic to the back panel of your Walk-Through Ornament using the provided hose claps.