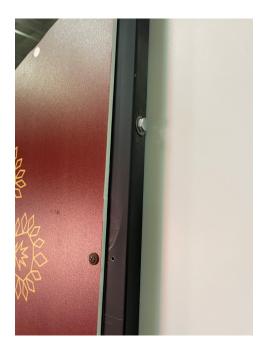

4. Insert the provided bolts and tighten.

5. Once all bolts are secure, reattach the center panel graphic using the provided self-tapping screws.

6. Attach entire graphic to the back panel of your Walk-Through Ornament using the provided hose claps.