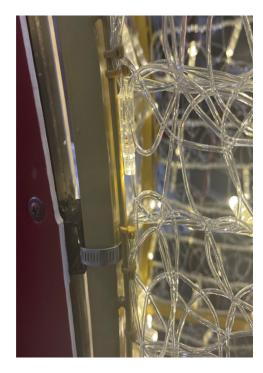

4. Insert the provided bolts and tighten.

5. Once all bolts are secure, reattach the center panel graphic using the provided self-tapping screws.

6. Attach entire graphic to the back panel of your Walk-Through Ornament using the provided hose claps.

6a. (Graphic shown after being attached to the Walk-Through Ornament frame.)

7. Enjoy your finished product!