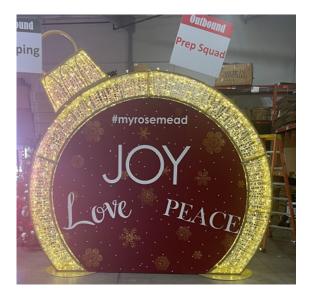

6a. (Graphic shown after being attached to the Walk-Through Ornament frame.)

7. Enjoy your finished product!