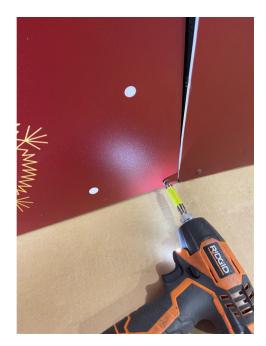

4. Insert the provided bolts and tighten.

5. Once all bolts are secure, reattach the center panel graphic using the provided self-tapping screws.

6. Attach entire graphic to the back panel of your Walk-Through Ornament using the provided hose claps.