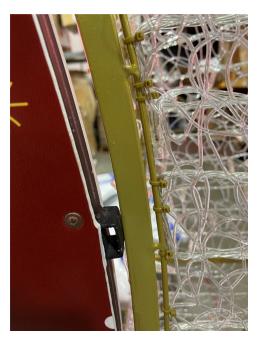

4. Insert the provided bolts and tighten.

5. Once all bolts are secure, reattach the center panel graphic using the provided self-tapping screws.

6. Attach entire graphic to the back panel of your Walk-Through Ornament using the provided hose claps.

6a. (Graphic shown after being attached to the Walk-Through Ornament frame.)

7. Enjoy your finished product!