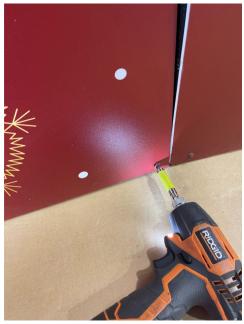

4. Insert the provided bolts and tighten.

5. Once all bolts are secure, reattach the center panel graphic using the provided self-tapping screws.

6. Attach entire graphic to the back panel of your Walk-Through Ornament using the provided hose claps.