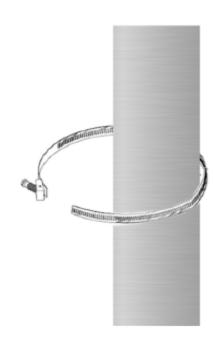

## **SPECIFICATIONS:**

- 120 volt, 24v transformer, 53 watt per unit
- 6' lead cord, black wire
- Secured with three (3) 32' stainless steel worm drive, adjustable bands
- 1. Plug decor in before installing to ensure lighting is working.
- 2. Hold your decor at the desired location and mark where the top and bottom of the decor piece sit on the pole.
- 3. Measure to ensure you have 14.5-15' clearance from the ground to the bottom of your pole decor.

- 4. Line up decor where it will be installed.
- 5. Place the first (top) band around the pole and decor. Secure the worm drive accordingly.
- 6. Repeat for the middle and bottom bands.