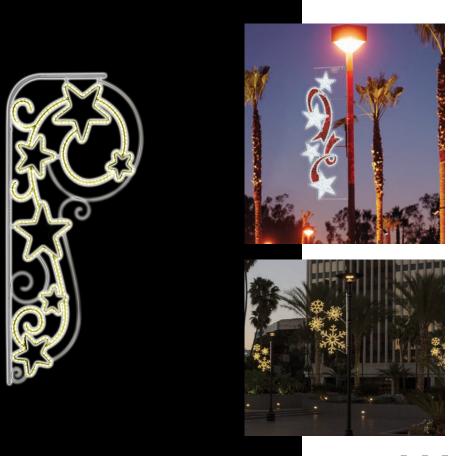

## VALPARAISO POLE MOUNT

## **SPECIFICATIONS:**

- 120 volt, 24v transformer, 53 watt per unit
- 6' lead cord, black wire
- Secured with three (3) 32' stainless steel worm drive, adjustable bands
- 1. Plug decor in before installing to ensure lighting is working.
- 2. Hold your decor at the desired location and mark where the top and bottom of the decor piece sit on the pole.
- 3. Measure to ensure you have 14.5-15' clearance from the ground to the bottom of your pole decor.

- 4. Line up decor where it will be installed.
- 5. Place the first (top) band around the pole and decor. Secure the worm drive accordingly.
- 6. Repeat for the middle and bottom bands.