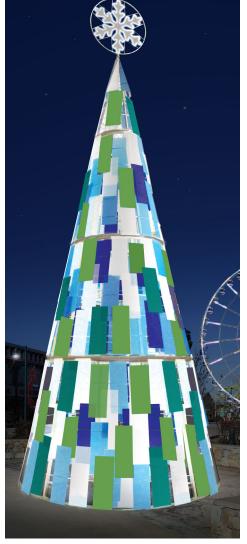

### **30' MOSAIC TREE COLOR PALETTE**

### COASTAL

CLASSIC

Dark Blue, White, Light Green, Teal

Red, Light Green, Orange, White