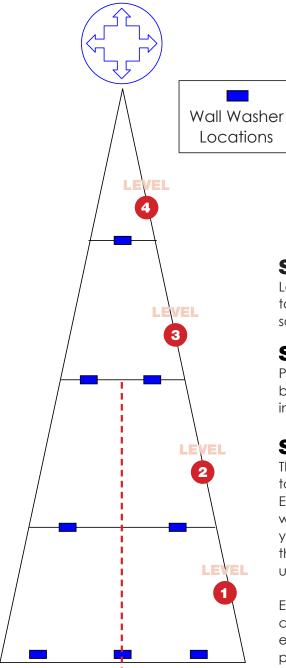

# 30' MOSAIC TREE: INSTALLATION

LEVELS 1 & 2 SHIP IN TWO SEPARATE PIECES AND NEED TO BE ATTACHED IN STEP 1

#### **STEP 1: BOTTOM TWO LEVELS (1&2)**

Level 1 is cut in half and the two half circles need to be bolted together in order to make the complete circle for Level 1. Do the same for Level 2 and then bolt Level 2 on top of Level 1.

#### **STEP 2: TOP TWO LEVELS (3&4)**

Place Level 3 on top of Level 2 that is connected to Level 1 and bolt into place. Add the final Level 4 to the top of Level 3 and bolt into place.

#### **STEP 3: ADDING THE WALL WASHERS**

The tree is lit by 8 wall washers attached on the inside. Please refer to the diagram to determine the location of each wall washer. Each wall washer unit will point upward and needs to be attached with an adjustable band. The units can be zip tied in place while you work to secure them with the adjustable banding. Refer to the Wall Washer Instructions included for programming. All of the 8 units in the tree should be set to pure white.