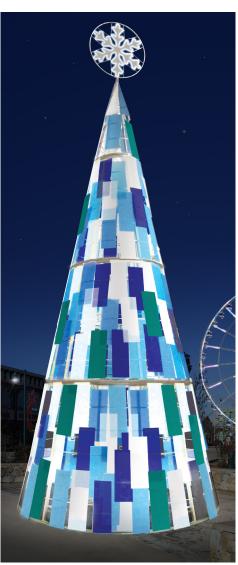

ile you work to secure them with the adjustable banding. Refer to the Wall Washer Instructions included for programming. All of the 8 units in the tree should be set to pure white.

Each unit placed will run down to the power source via an extension cord. The units will be connected to one another with cable extenders that allows them to talk to one another. You can remove panels off the tree as needed to reach all cabling.

#### **STEP 4: THE SNOWFLAKE TOPPER**

Slide in the Snowflake Topper pole in to the receiving end of the top of the tree. Run an extension cord down to the power location and attach to the frame with cable ties.



www.dekra-lite.com • 1.800.436.3627 • 3102 West Alton Avenue Santa Ana, Ca 92704

### **30' MOSAIC TREE COLOR PALETTE**

#### WINTER

### COASTAL

CLASSIC









Dark Blue, White, Light Green, Teal

Red, Light Green, Orange, White