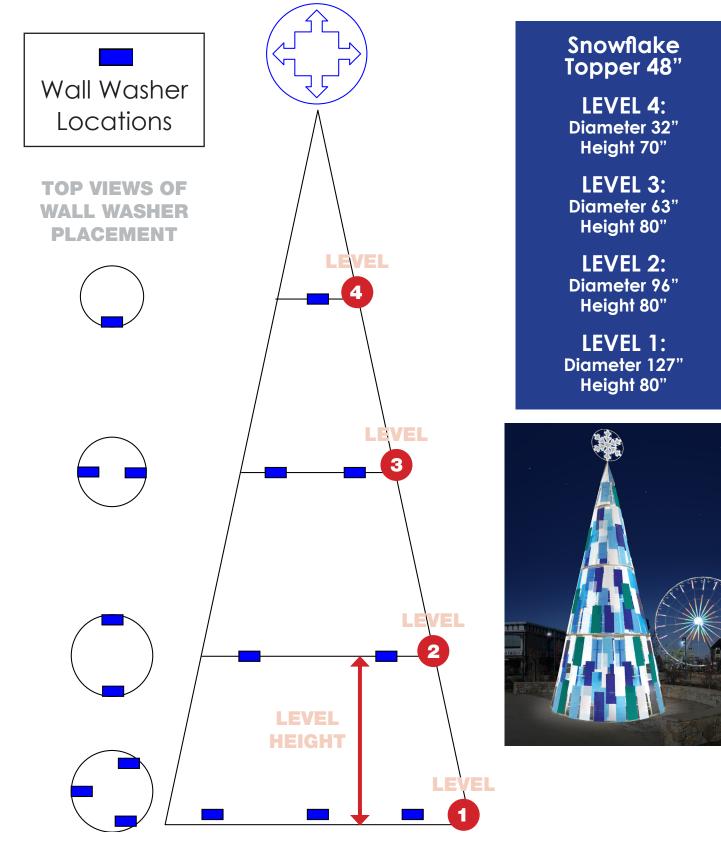

# 30' MOSAIC TREE: SPECS

www.dekra-lite.com • 1.800.436.3627 • 3102 West Alton Avenue Santa Ana, Ca 92704

#### **COMPONENTS:**

Tree: Metal Frame with Acrylic Panels (5) Extra Acrylic Panels (1) Snowflake Topper (8) Wall Washers (7) Cable Extenders (5) Electrical Extension Cords (8) Adjustable Bands (100) 6" Clear Cable Ties (15) 18" Clear Cable Ties (15) 36" Clear Cable Ties

#### **STEP 3: ADDING THE WALL WASHERS**

The tree is lit by 8 wall washers attached on the inside. Please refer to the diagram to determine the location of each wall washer. Each wall washer unit will point upward and needs to be attached with an adjustable band. The units can be zip tied in place while you work to secure them with the adjustable banding. Refer to the Wall Washer Instructions included for programming. All of the 8 units in the tree should be set to pure white.