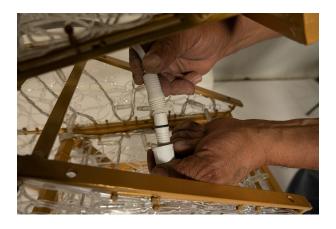

**3.** Attach the mini light connectors between the two segments.

**4.** Continue in this fashion with the remaining pieces.

**5.** Align the holes on the bottom of the snowflake with those on each round base. Slide the provided support bar through the base and snowflake and secure with (2) M8x227 hex bolts. Do this for each base.

**6.** Attach the mini lights connector at the bottom of the snowflake to the 24V transformer.