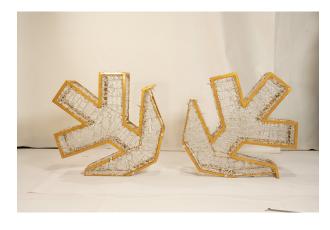

## 6.5' Regal Snowflake Instructions

**1.** Each internal edge is labelled with a letter. Organize your segments so each side is next to the segment with its matching letter.

2. Start with the two bottom pieces (which each have holes in the center point). Attach these segments and secure with (4) M6x20 hex bolts.

**3.** Attach the mini light connectors between the two segments.

**4.** Continue in this fashion with the remaining pieces.

**5.** Align the holes on the bottom of the snowflake with those on each round base. Slide the provided support bar through the base and snowflake and secure with (2) M8x227 hex bolts. Do this for each base.