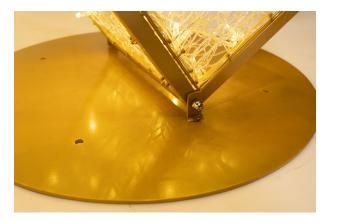

**3.** Attach the mini light connectors between the two segments.

**4.** Continue in this fashion with the remaining pieces.

**5.** Align the holes on the bottom of the snowflake with those on each round base. Slide the provided support bar through the base and snowflake and secure with (2) M8x227 hex bolts. Do this for each base.