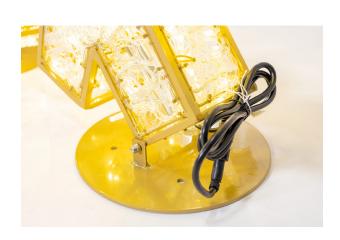

**6.** Attach the mini lights connector at the bottom of the snowflake to the 24V transformer.