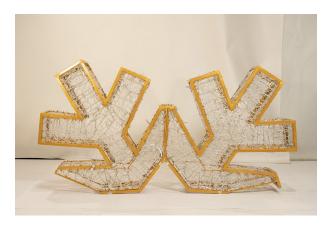

**3.** Attach the mini light connectors between the two segments.

**4.** Continue in this fashion with the remaining pieces.

**5.** Align the holes on the bottom of the snowflake with those on each round base. Slide the provided support bar through the base and snowflake and secure with (2) M8x227 hex bolts. Do this for each base.