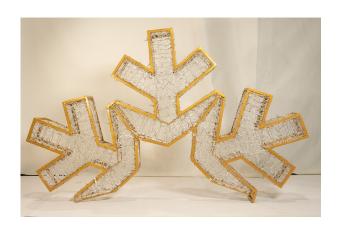

## 6.5' Regal Snowflake Instructions

**1.** Each internal edge is labelled with a letter. Organize your segments so each side is next to the segment with its matching letter.

2. Start with the two bottom pieces (which each have holes in the center point). Attach these segments and secure with (4) M6x20 hex bolts.

**3.** Attach the mini light connectors between the two segments.

**4.** Continue in this fashion with the remaining pieces.

**5.** Align the holes on the bottom of the snowflake with those on each round base. Slide the provided support bar through the base and snowflake and secure with (2) M8x227 hex bolts. Do this for each base.