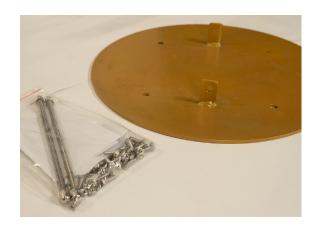

**3.** Attach the mini light connectors between the two segments.

**4.** Continue in this fashion with the remaining pieces.

**5.** Align the holes on the bottom of the snowflake with those on each round base. Slide the provided support bar through the base and snowflake and secure with (2) M8x227 hex bolts. Do this for each base.