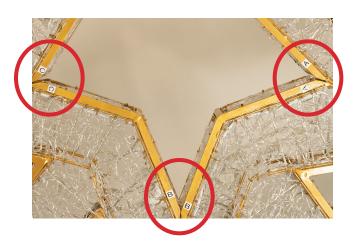

## 6.5' Regal Snowflake Instructions

**1.** Each internal edge is labelled with a letter. Organize your segments so each side is next to the segment with its matching letter.

2. Start with the two bottom pieces (which each have holes in the center point). Attach these segments and secure with (4) M6x20 hex bolts.