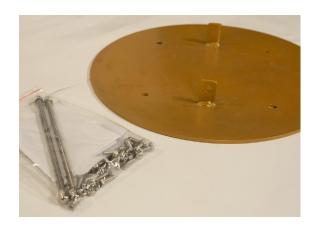

**3.** Attach the mini light connectors between the two segments.

**4.** Continue in this fashion with the remaining pieces.

**5.** Align the holes on the bottom of the snowflake with those on each round base. Slide the provided support bar through the base and snowflake and secure with (2) M8x357 hex bolts. Do this for each base.