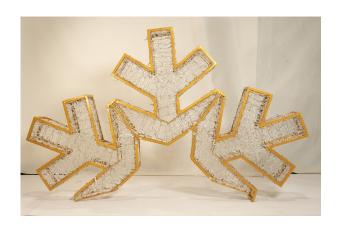

## 10' Regal Snowflake Instructions

**1.** Each internal edge is labelled with a letter. Organize your segments so each side is next to the segment with its matching letter.

2. Start with the two bottom pieces (which each have holes in the center point). Attach these segments and secure with (4) M6x20 hex bolts.