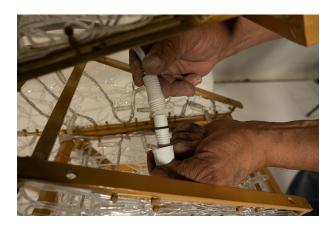

**3.** Attach the mini light connectors between the two segments.

**4.** Continue in this fashion with the remaining pieces.

**5.** Align the holes on the bottom of the snowflake with those on each round base. Slide the provided support bar through the base and snowflake and secure with (2) M8x357 hex bolts. Do this for each base.

**6.** Attach the mini lights connector at the bottom of the snowflake to the 24V transformer.