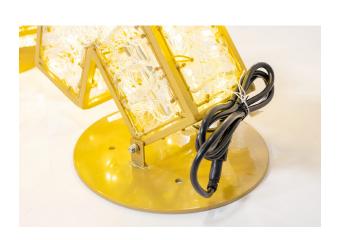

**6.** Attach the mini lights connector at the bottom of the snowflake to the 24V transformer.