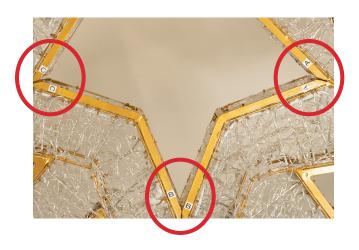

## 10' Regal Snowflake Instructions

**1.** Each internal edge is labelled with a letter. Organize your segments so each side is next to the segment with its matching letter.

2. Start with the two bottom pieces (which each have holes in the center point). Attach these segments and secure with (4) M6x20 hex bolts.