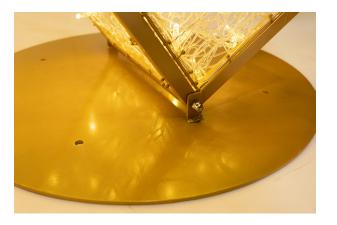

**3.** Attach the mini light connectors between the two segments.

**4.** Continue in this fashion with the remaining pieces.

**5.** Align the holes on the bottom of the snowflake with those on each round base. Slide the provided support bar through the base and snowflake and secure with (2) M8x357 hex bolts. Do this for each base.