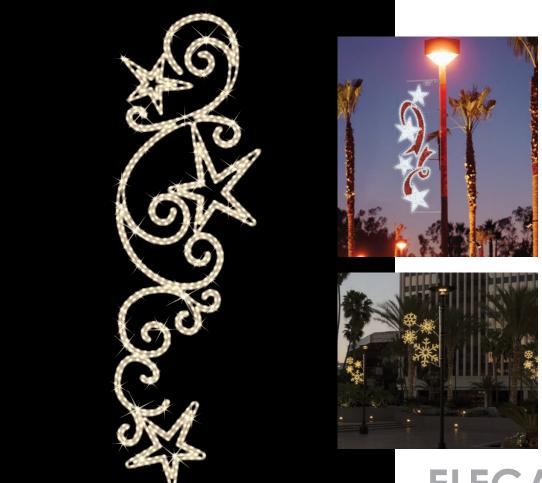

## ELEGANT STARS POLE MOUNT

## **SPECIFICATIONS:**

- 120 volt, 24v transformer, 53 watt per uni
- 6' lead cord, black wire
- Secured with three (3) 32' stainless steel worm drive, adjustable bands
- Plug decor in before installing to ensure lighting is working.
- **2.** Hold your decor at the desired location and mark where the top and bottom of the decor piece sit on the pole.
- **3.** Measure to ensure you have 14.5-15' clearance from the ground to the bottom of your pole decor.

- **4.** Line up decor where it will be installed.
- **5.** Place the first (top) band around the pole and decor. Secure the worm drive accordingly.
- 6. Repeat for the middle and bottom bands.