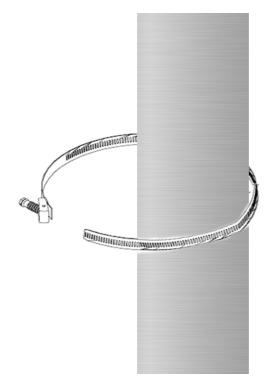

## **SPECIFICATIONS:**

- 120 volt, 24v transformer, 53 watt per uni
- 6' lead cord, black wire
- Secured with three (3) 32' stainless steel worm drive, adjustable bands
- Plug decor in before installing to ensure lighting is working.
- **2.** Hold your decor at the desired location and mark where the top and bottom of the decor piece sit on the pole.
- **3.** Measure to ensure you have 14.5-15' clearance from the ground to the bottom of your pole decor.

- **4.** Line up decor where it will be installed.
- **5.** Place the first (top) band around the pole and decor. Secure the worm drive accordingly.
- 6. Repeat for the middle and bottom bands.