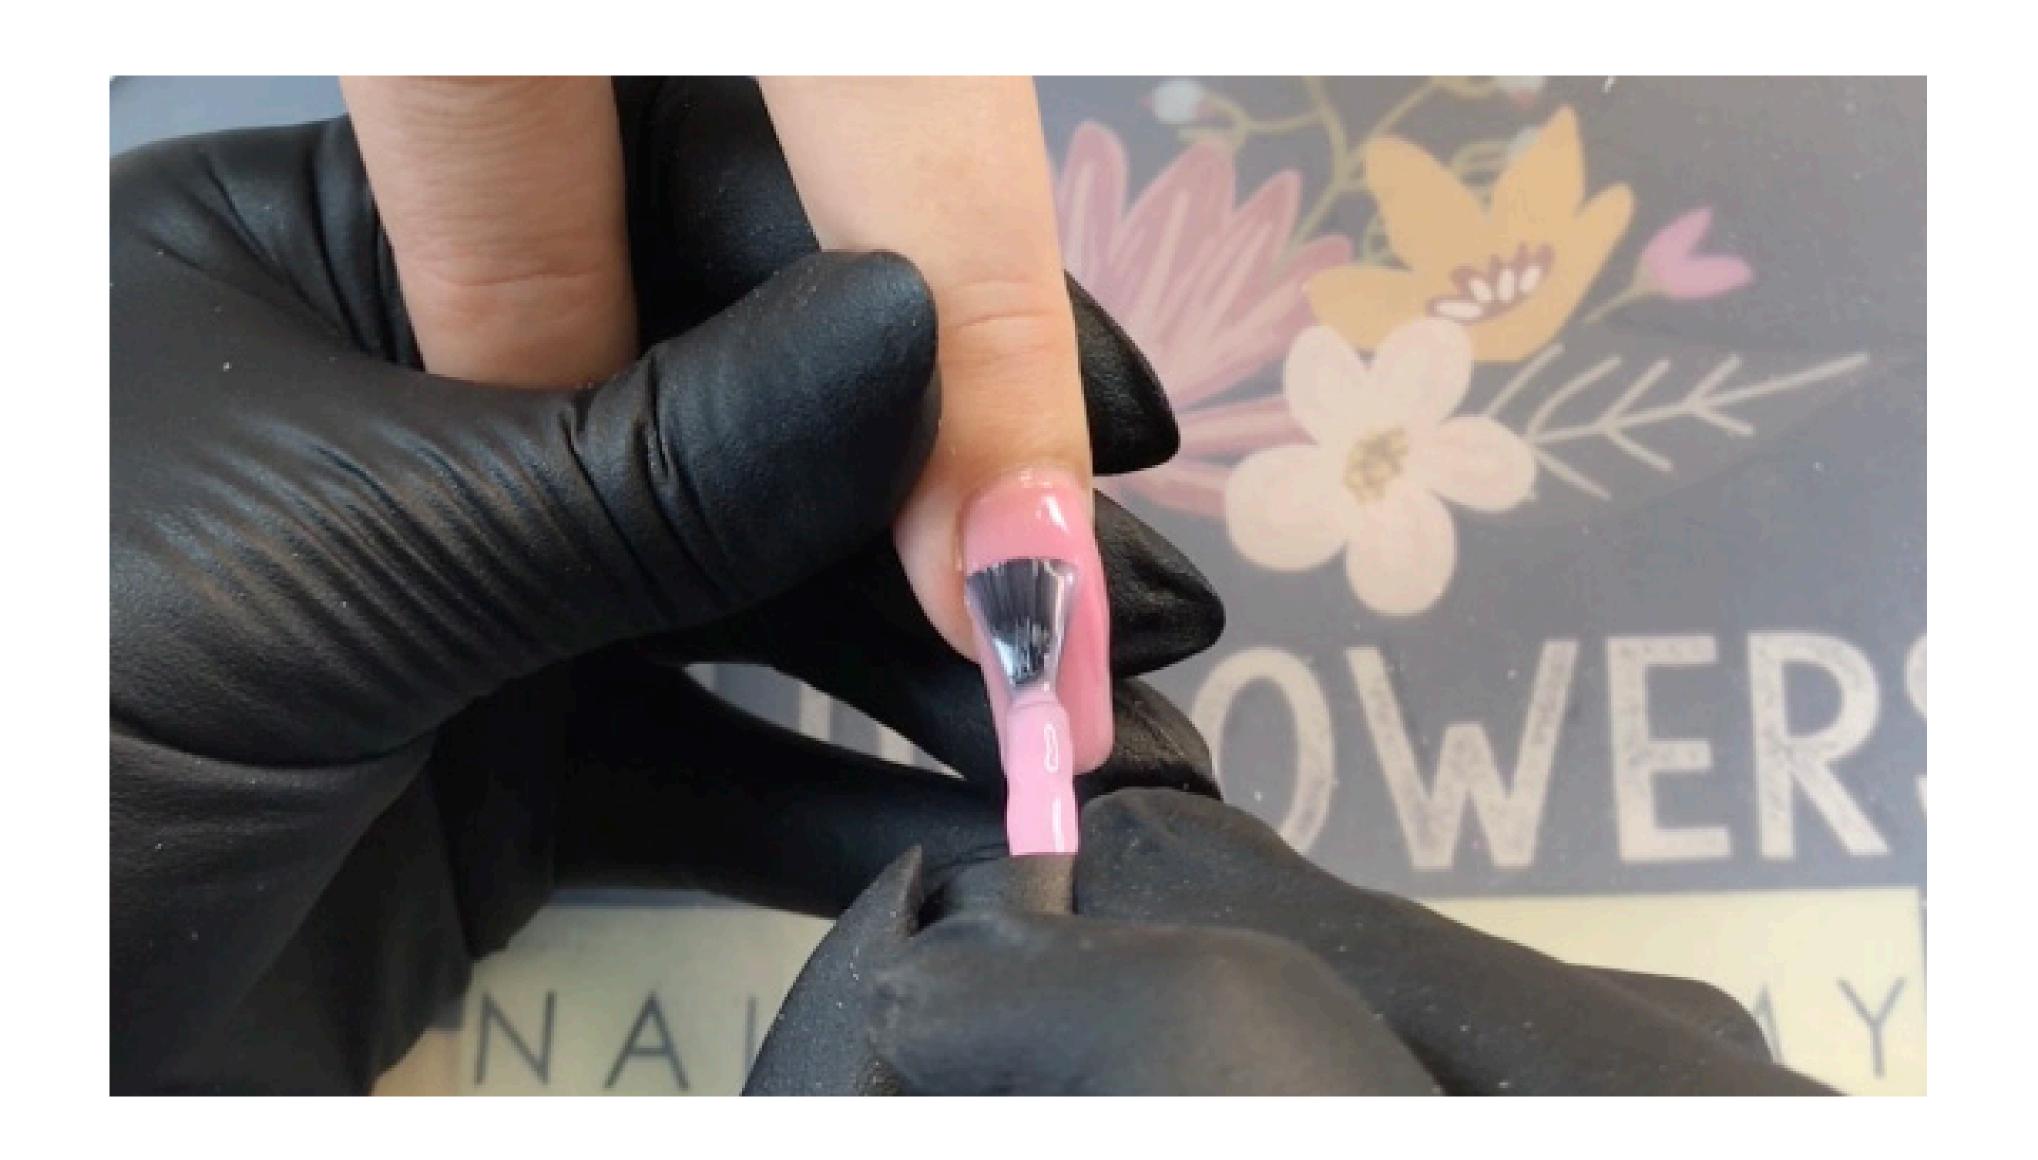

-Cure.

-Apply another coat of Wildflowers Build in a Bottle to the entire nail surface.

-DO NOT CURE

-While the product is uncured, use the tip of the brush to add an apex to the center of the nail, or to fill any dips.