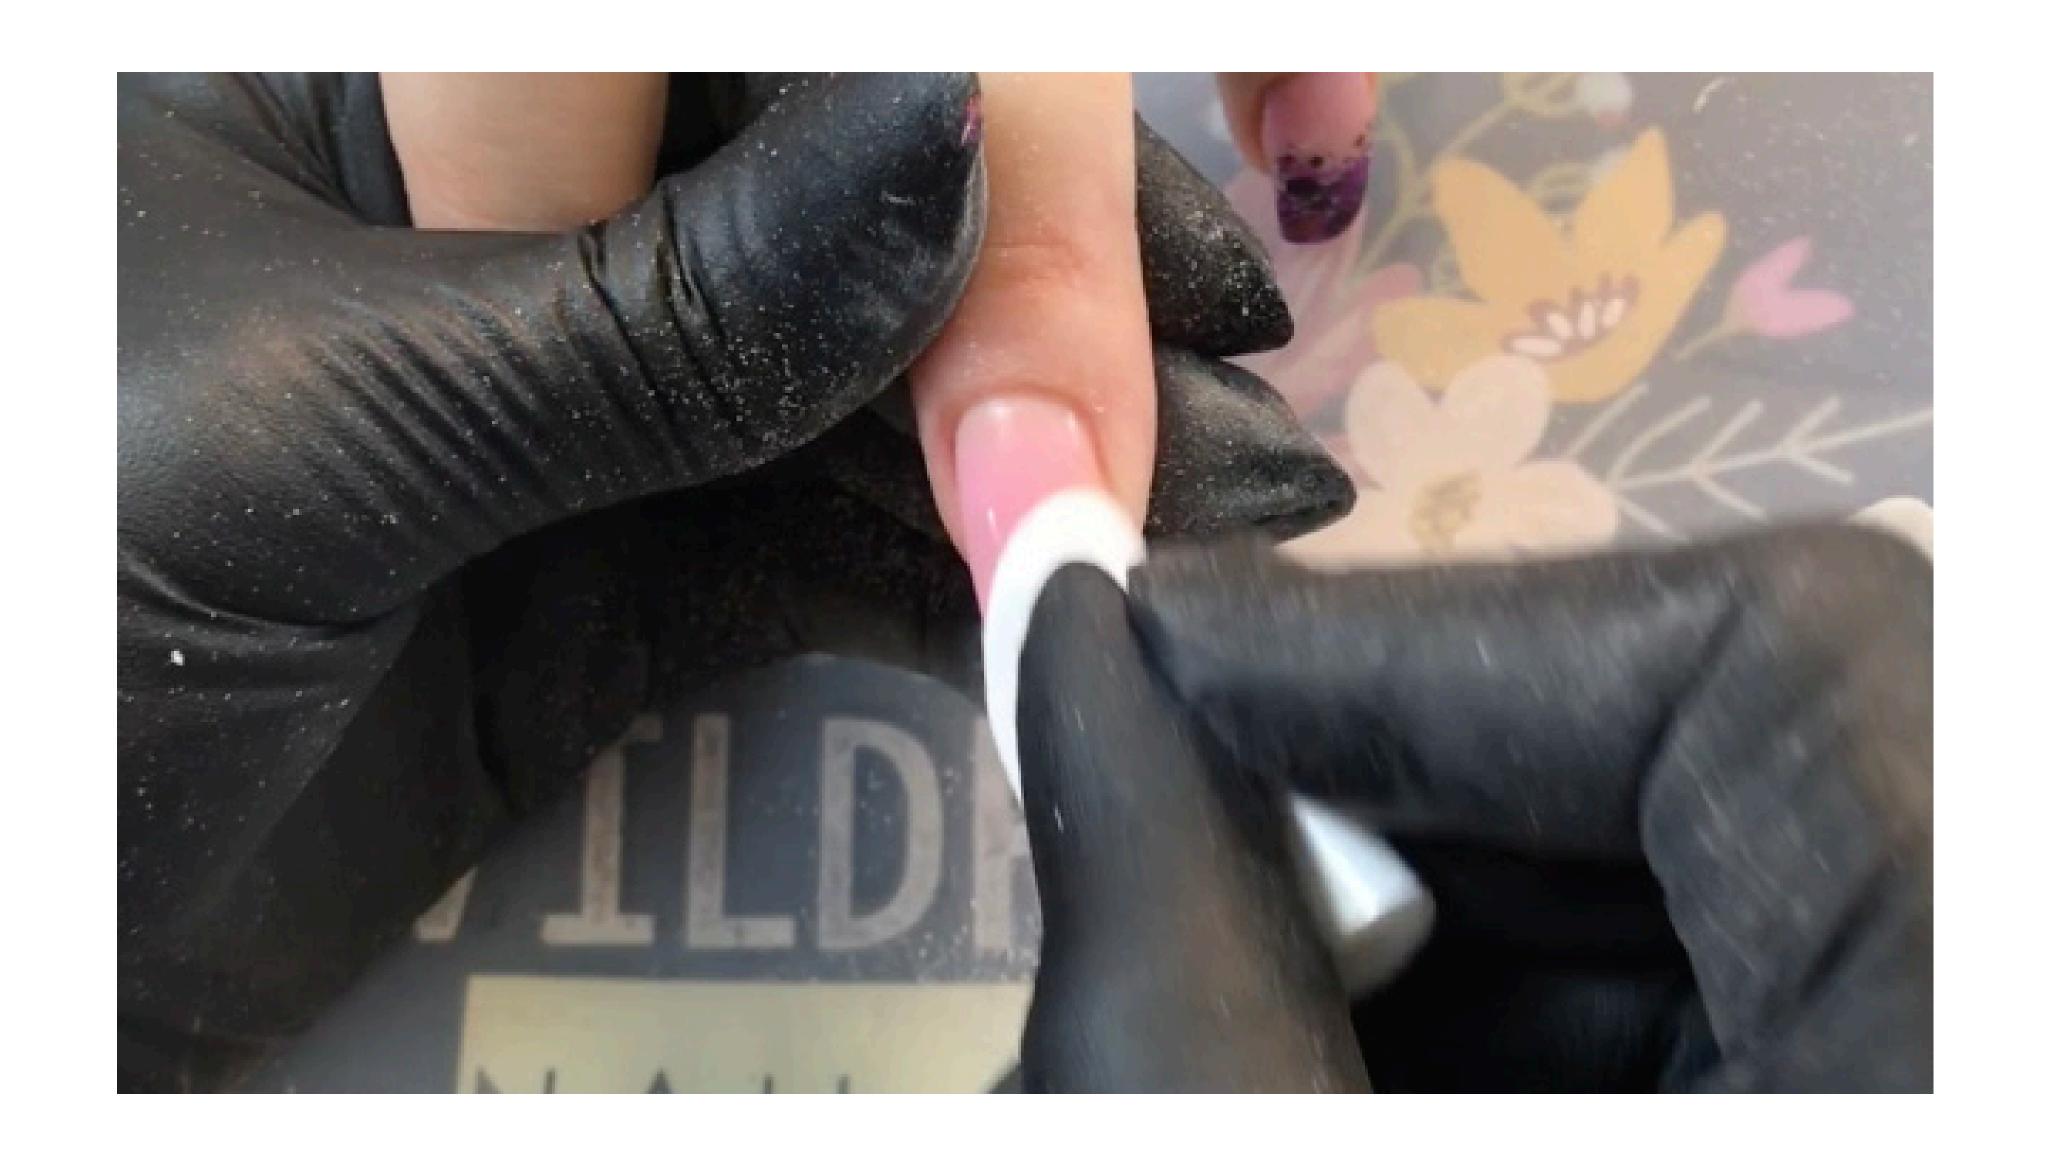

-Cure.

-Finish file the nail using the Wildflowers 180 flat and finish with the Wildflowers 180 sponge side of the file.

-Remove any dust by wiping the nail with the acetone + al-cohol mixture.

-Continue with your service from here.