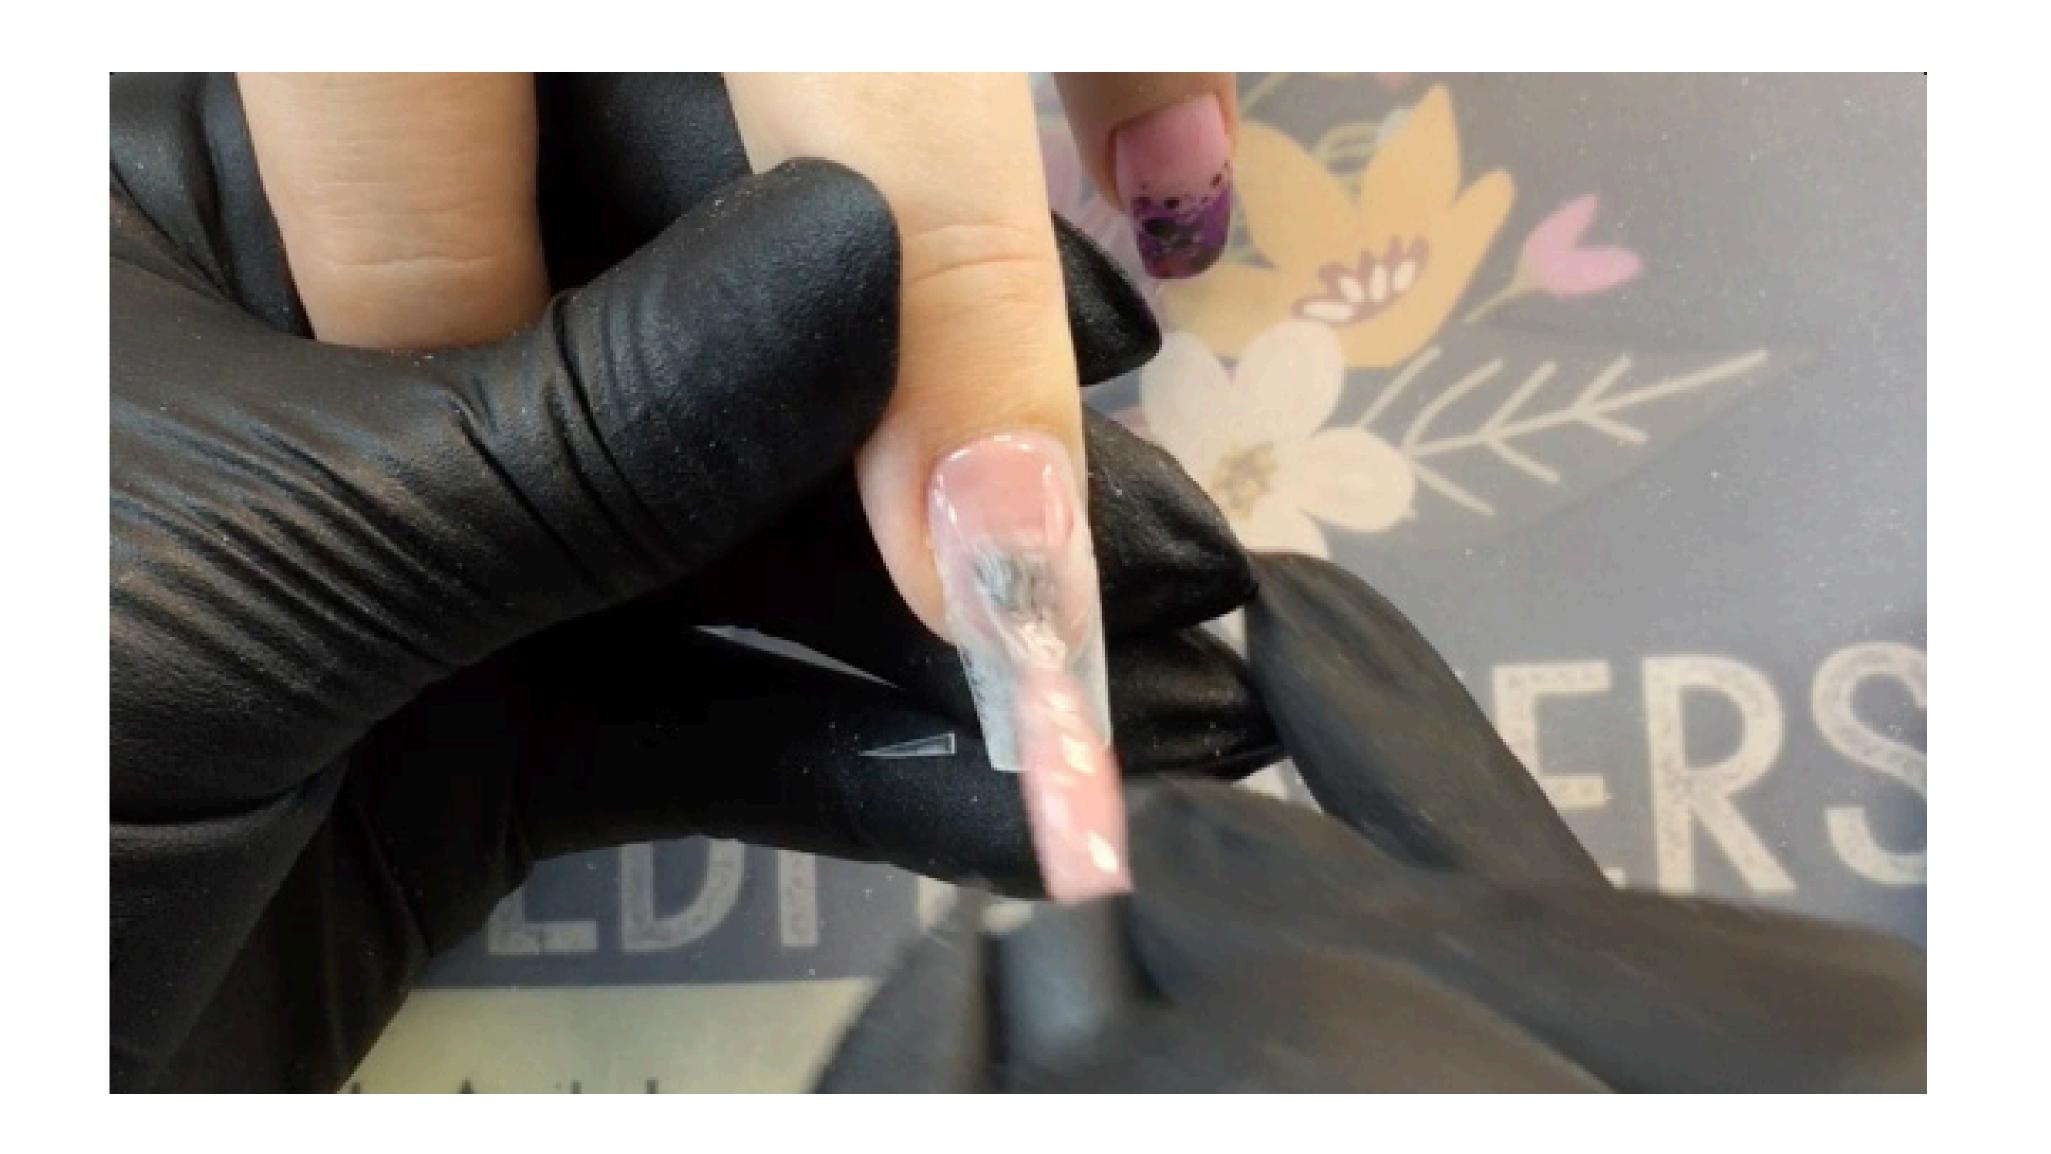

## 

TIPWITH BUILD IN A BOTTLE

-Apply the tip.

-Cleanse the nail plate using the Alcohol + Acetone mixture.

-Apply Wildflowers BASE to the natural nail and blend toward the tip.

-Cure.

-Apply a coat of Wildflowers Build in a Bottle in Pink or Clear to the entire nail.