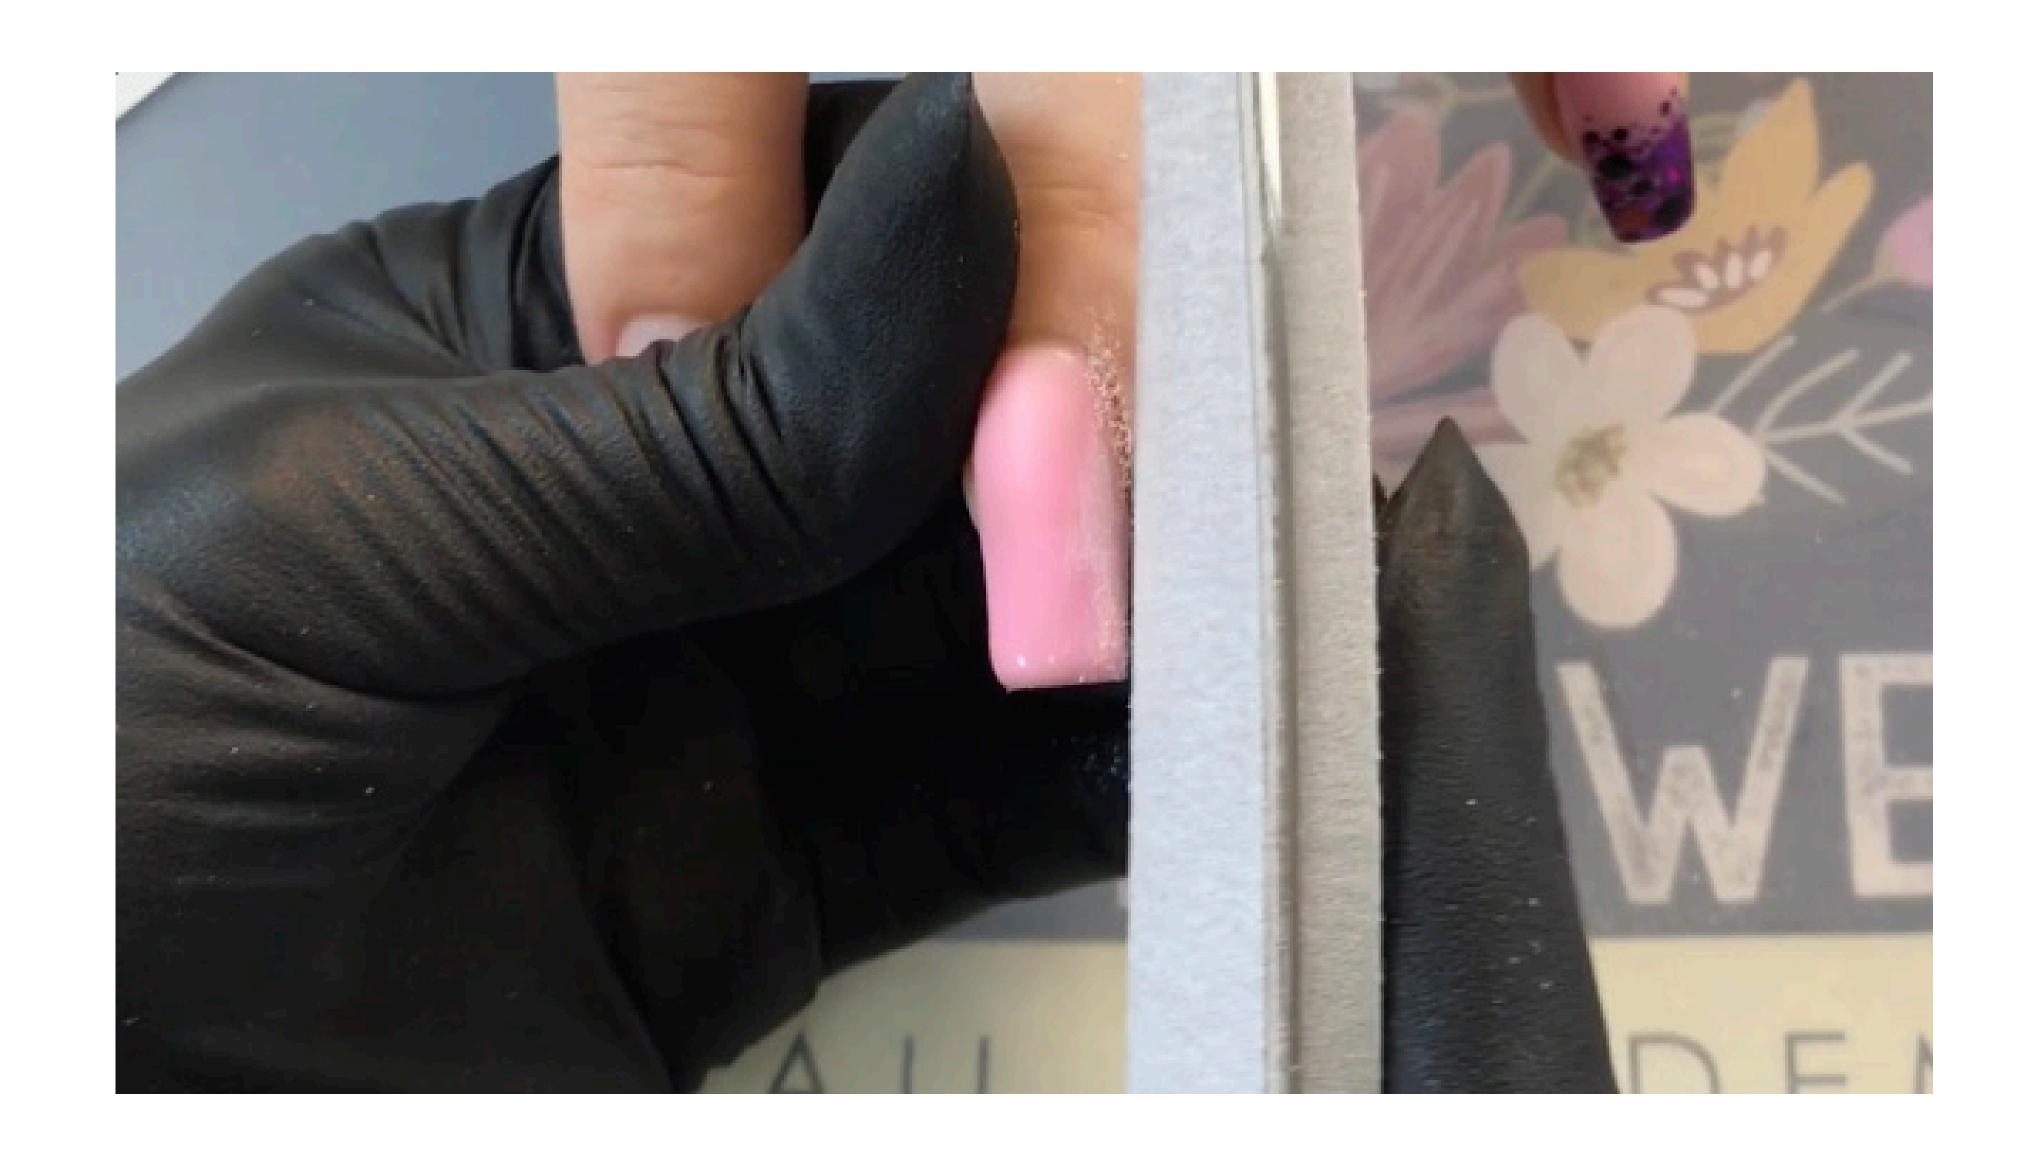

-Cure.

-Finish file the nail using the Wildflowers 180 flat and finish with the Wildflowers 180 sponge side of the file.

-Remove any dust by wiping the nail with the acetone + al-cohol mixture.

-Continue with your service from here.