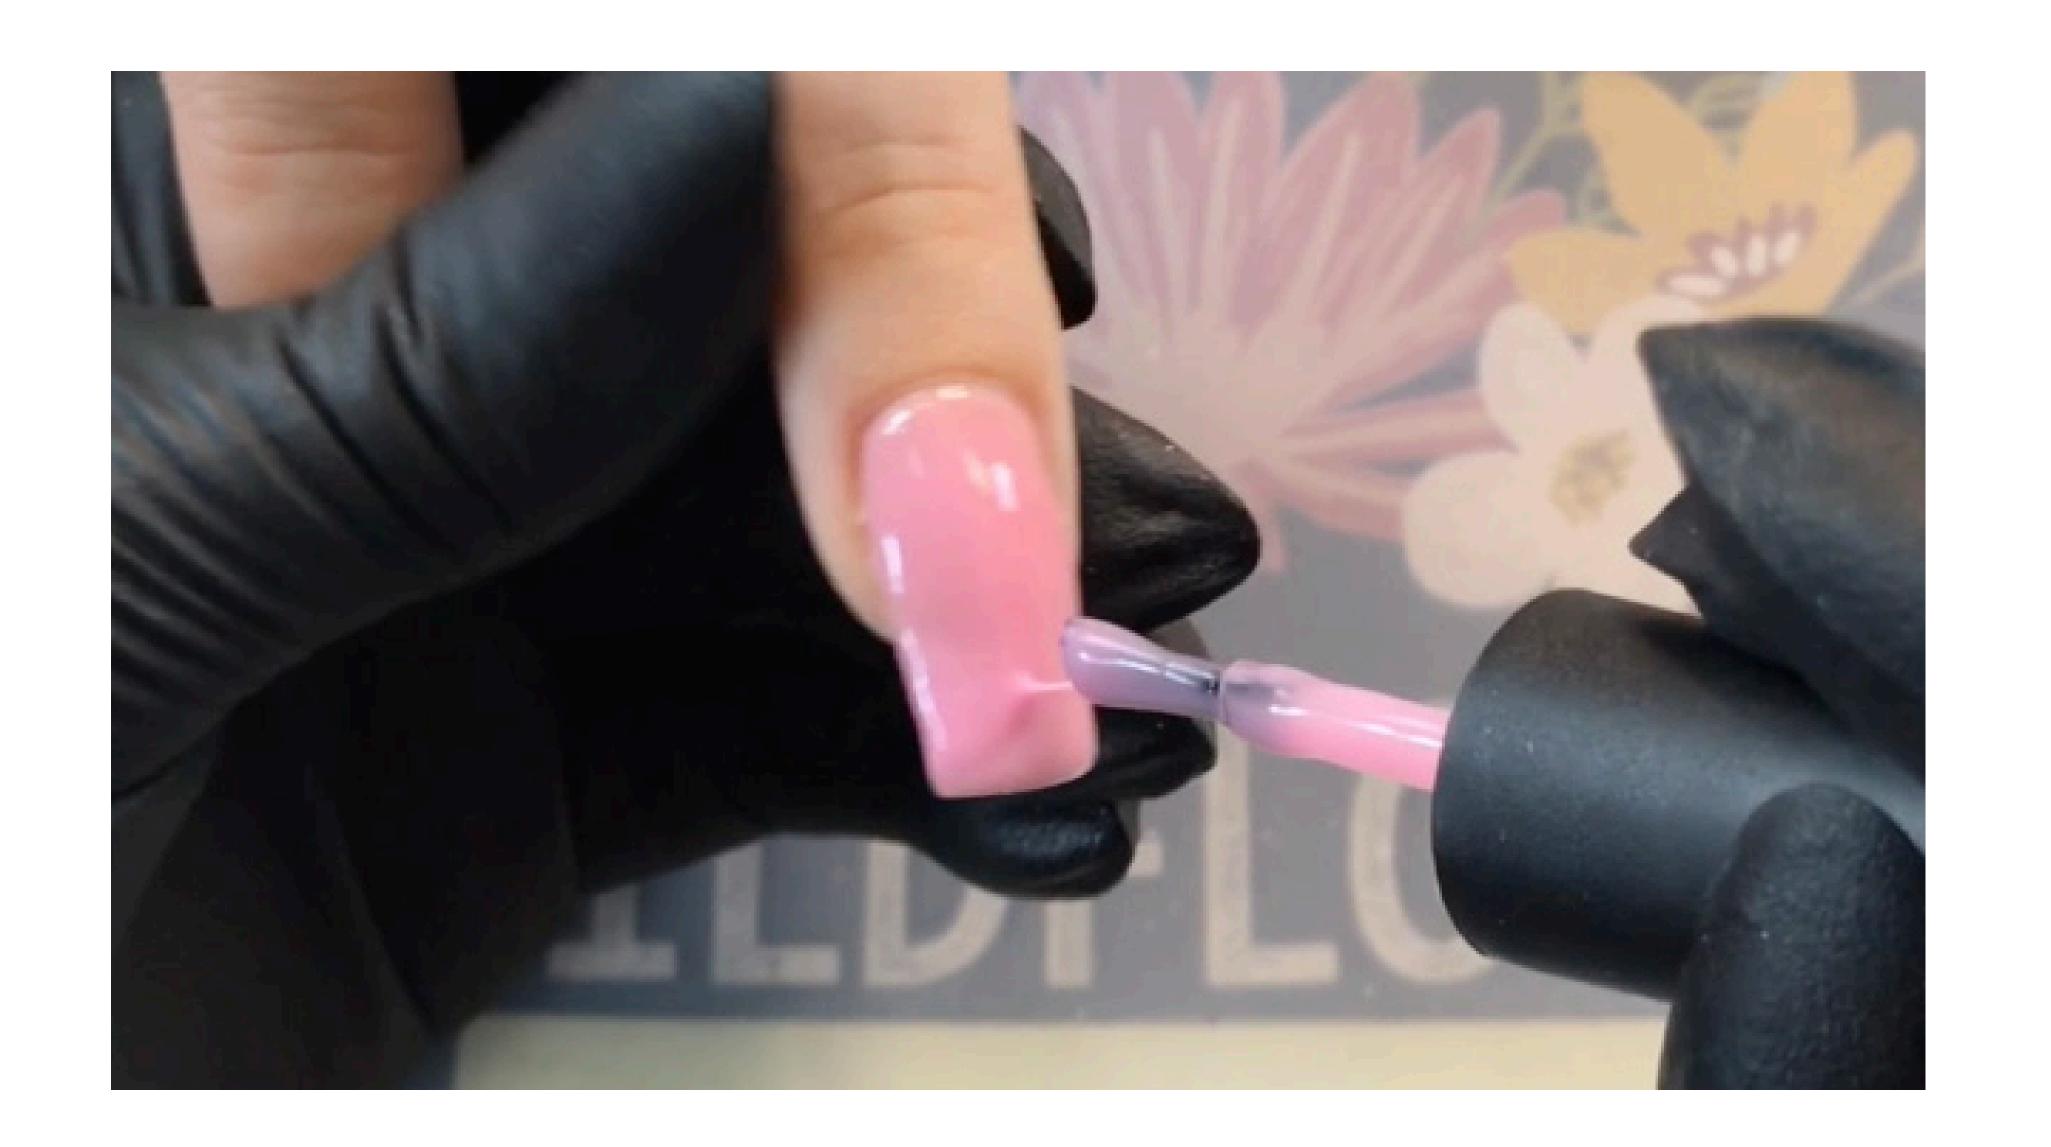

## 

TIPWITH BUILD IN A BOTTLE

-Apply the tip.

-Cleanse the nail plate using the Alcohol + Acetone mixture.

-Apply Wildflowers BASE to the natural nail and blend toward the tip.

-Cure.

-Apply a coat of Wildflowers Build in a Bottle in Pink or Clear to the entire nail.