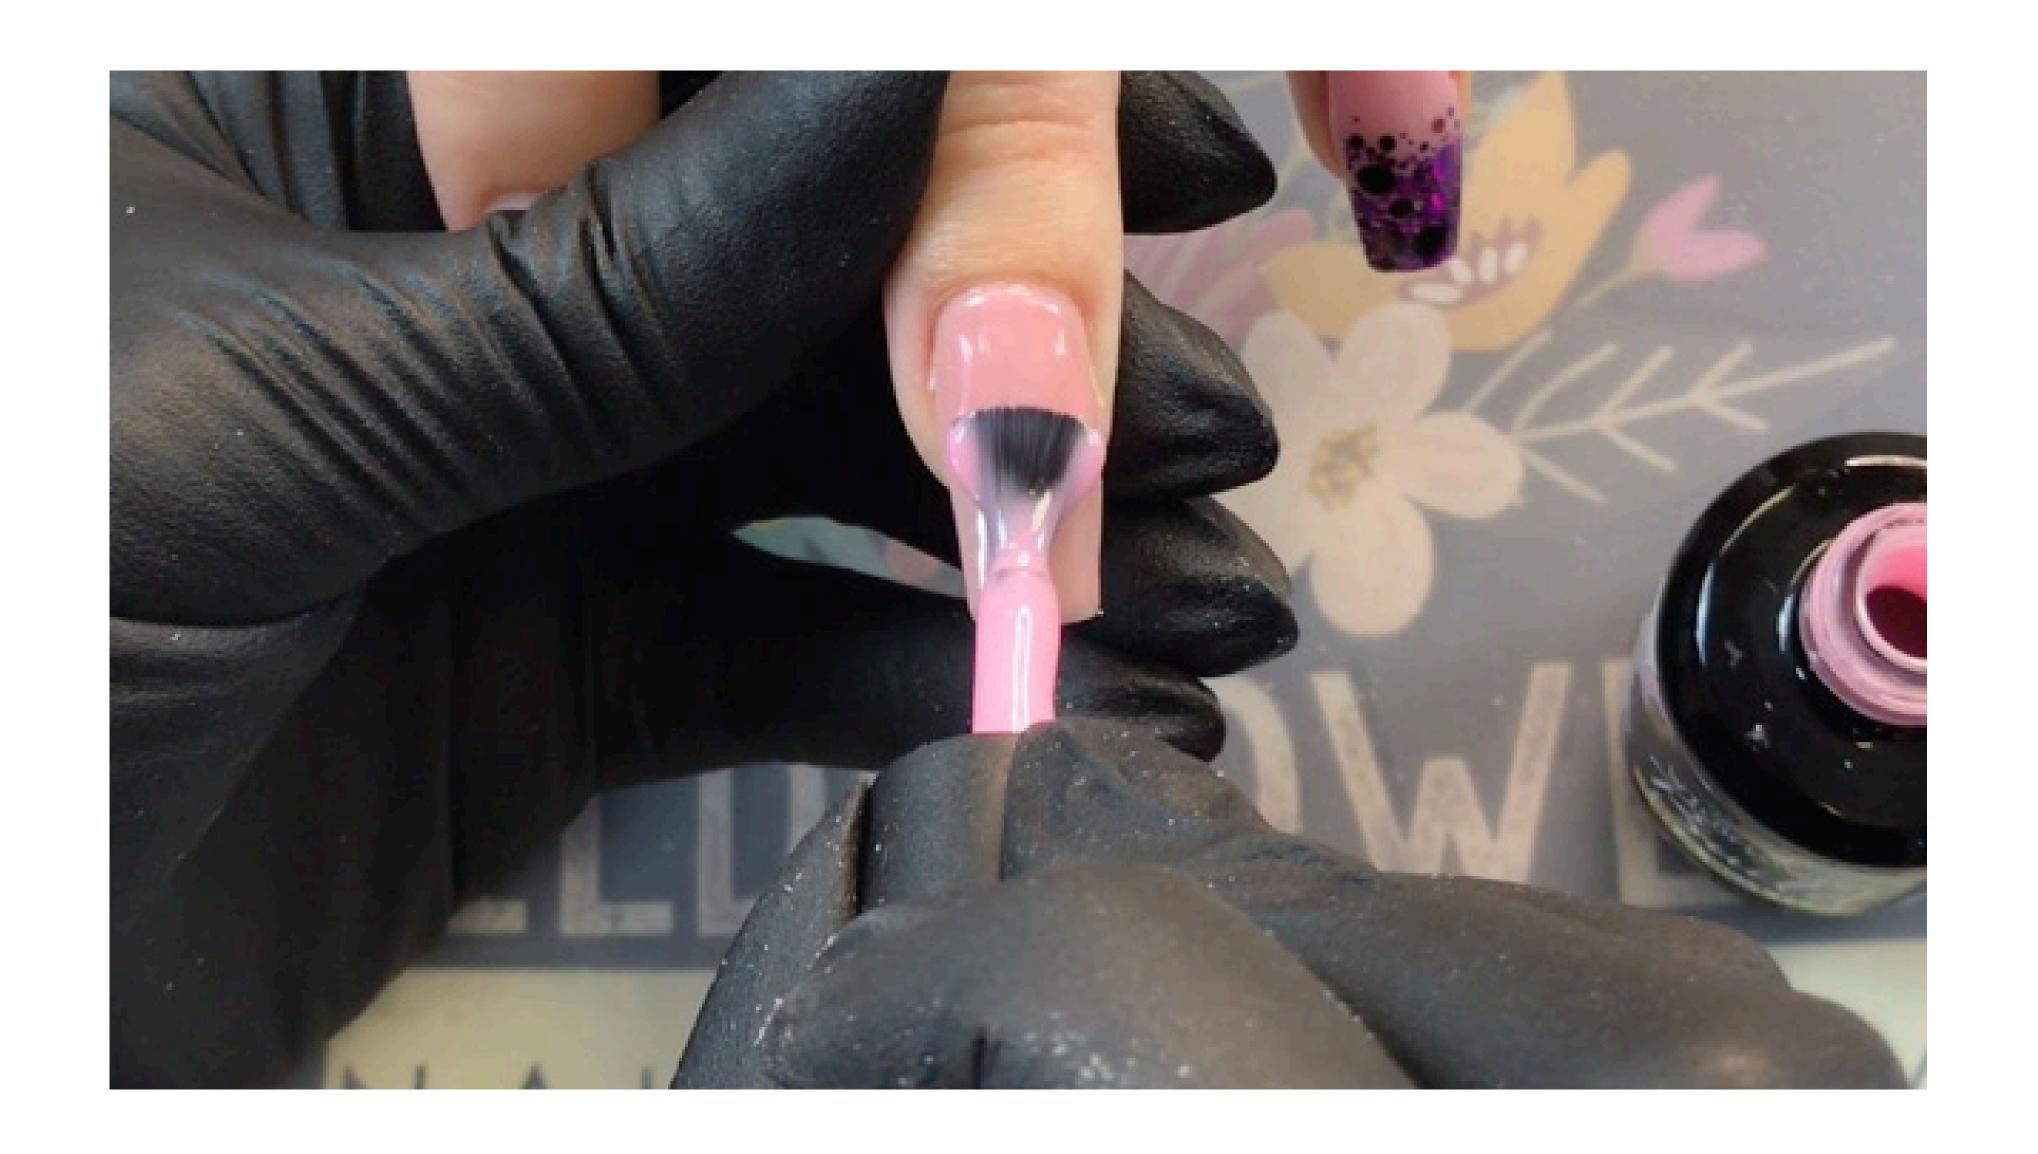

## 

TIPWITH BUILD IN A BOTTLE

-Apply the tip.

-Cleanse the nail plate using the Alcohol + Acetone mixture.

-Apply Wildflowers BASE to the natural nail and blend toward the tip.

-Cure.

-Apply a coat of Wildflowers Build in a Bottle in Pink or Clear to the entire nail.

-Cure.

-Apply another coat of Wildflowers Build in a Bottle to the entire nail surface.

-DO NOT CURE

-While the product is uncured, use the tip of the brush to add an apex to the center of the nail, or to fill any dips.