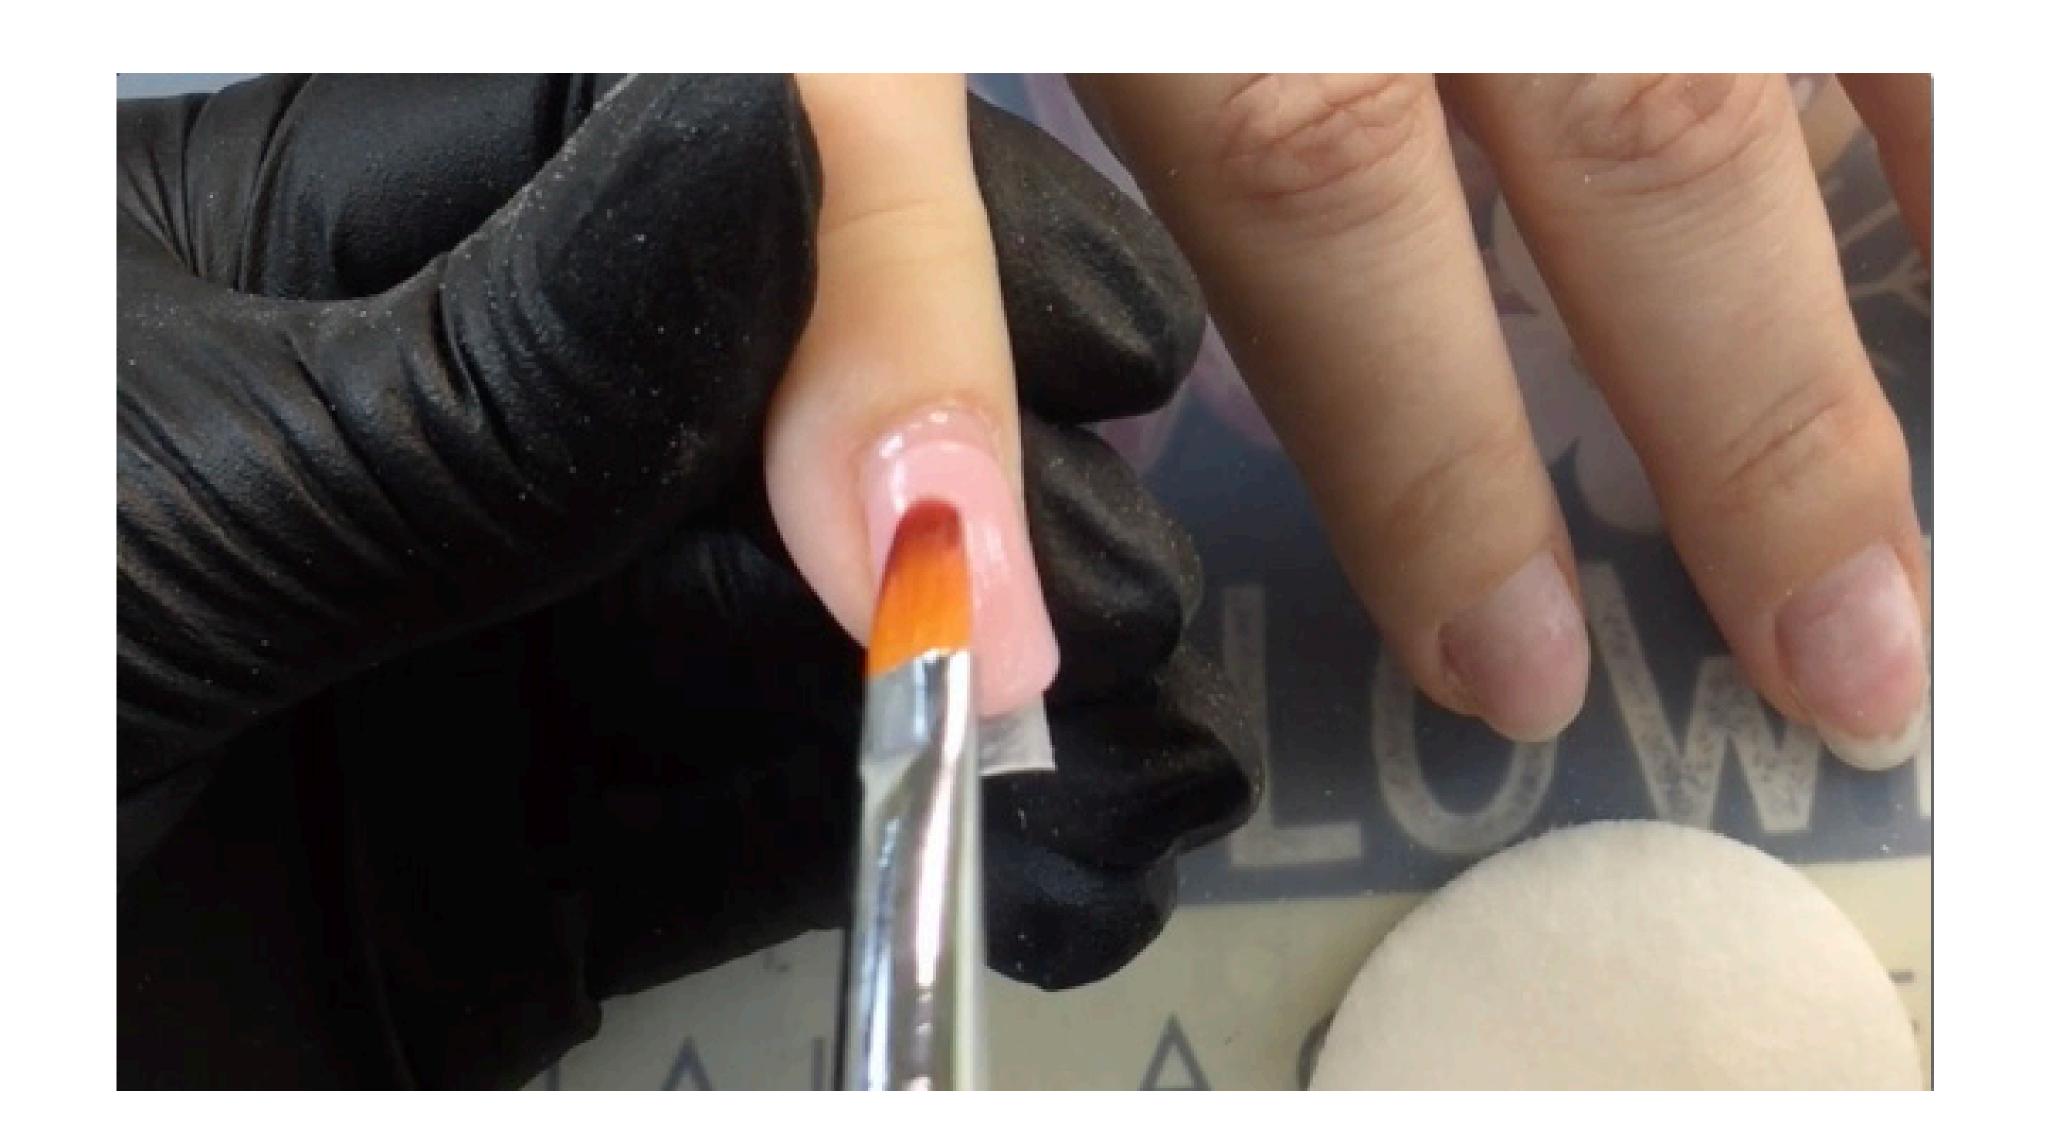

-Using the brush side of the Wildflowers Black Combo tool, use alcohol to form the nail into shape.

-Check your apex and sides before curing.

-Cure.

-Finish File the nail using both the flat 180 side of the file, and finishing with the sponge 180.

-Remove any dust by wiping the nail with the acetone + al-cohol mixture.

-Continue with your service from here.