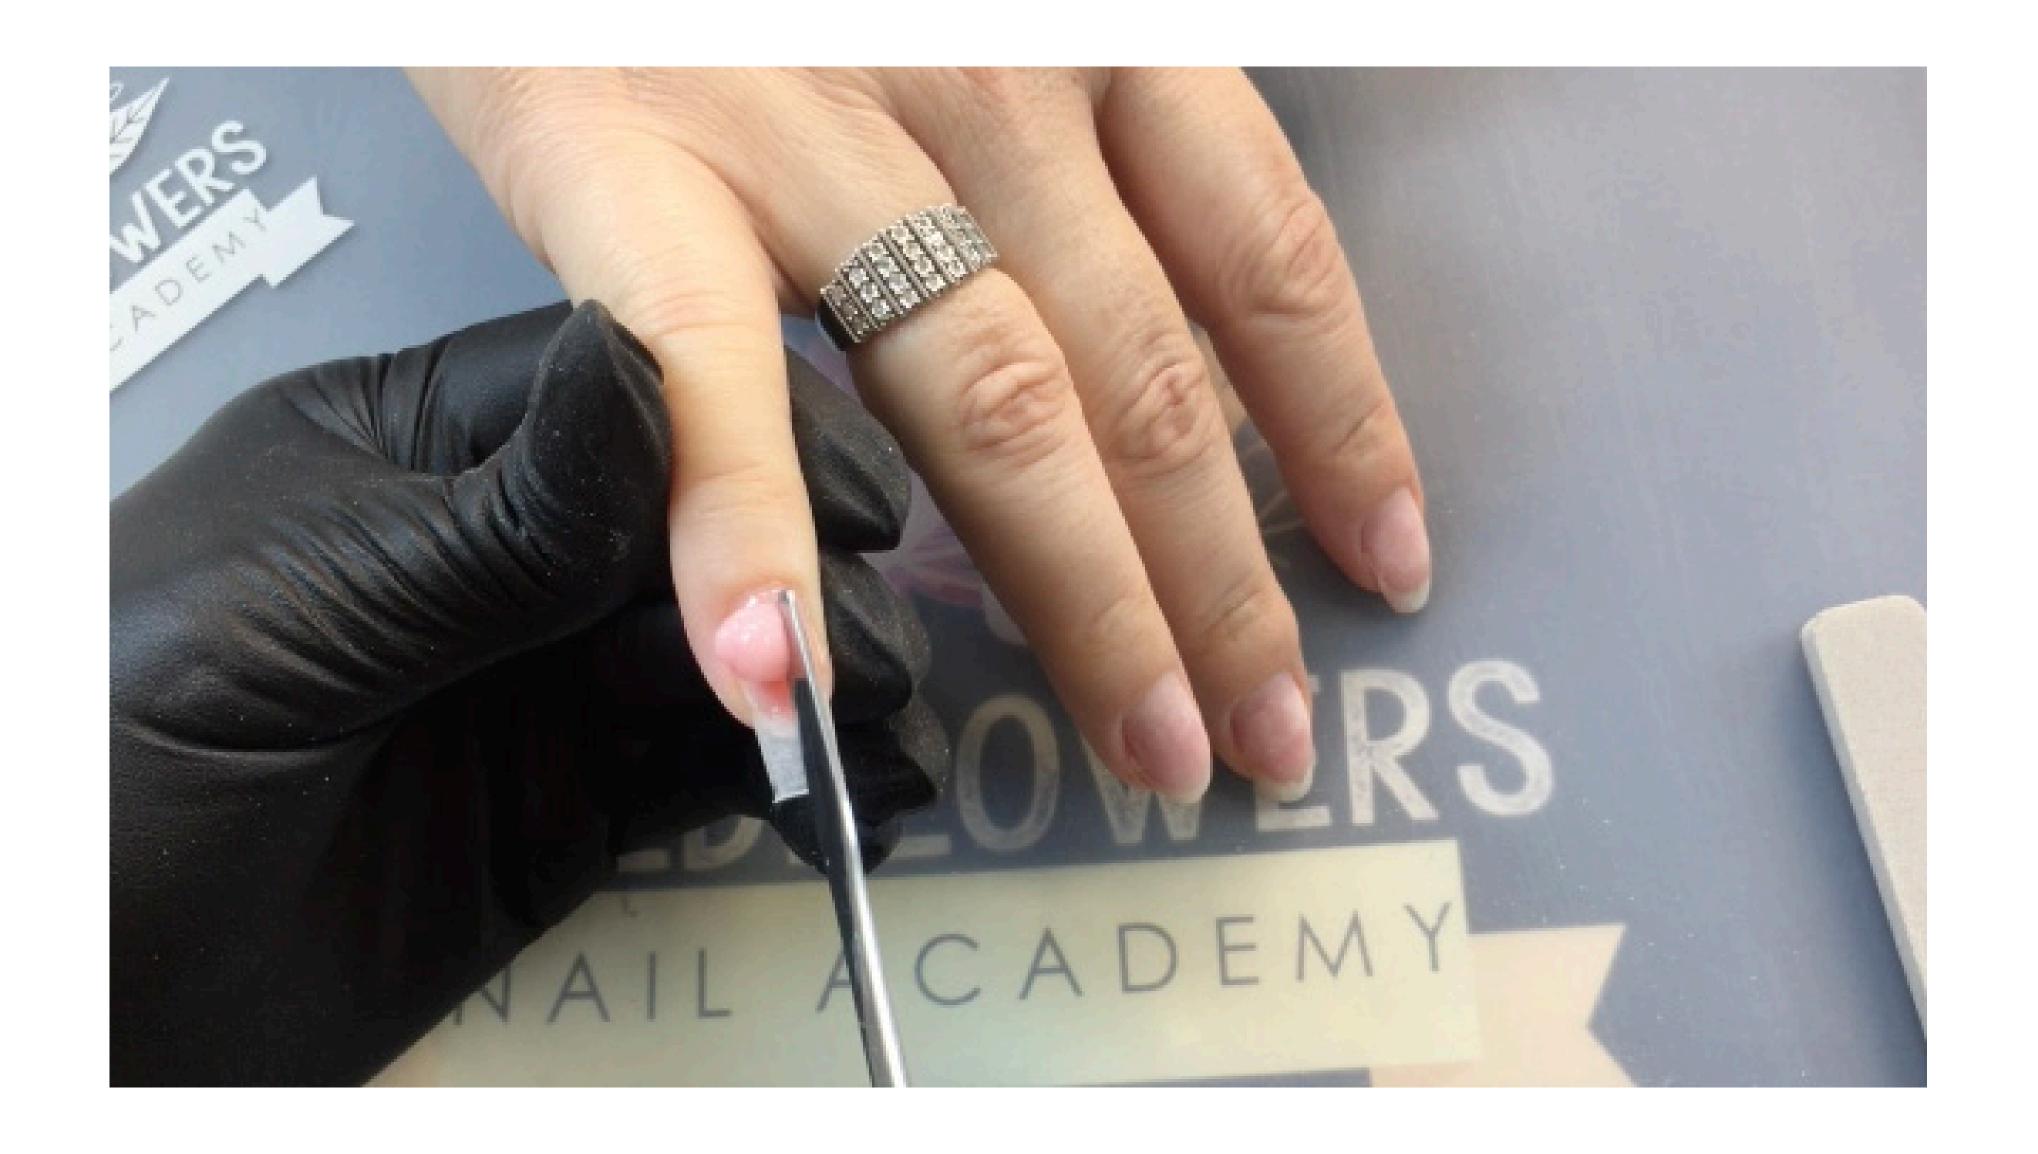

-Using the brush side of the Wildflowers Black Combo tool, use alcohol to form the nail into shape.

-Check your apex and sides before curing.

-Cure.

-Finish File the nail using both the flat 180 side of the file, and finishing with the sponge 180.