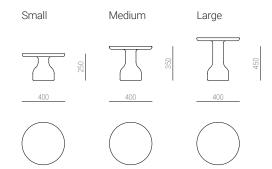

pture, and each one is as unique as the block of stone from where it was carved.

Its form is inspired by stone and calibration weights, translating into a heavy yet sophisticated piece, with no assembly. The clean lines of the PESO table are continuous, with soft roundings, allowing it to integrate any type of decoration, whether as a side table, a bedside table or just as a decorative element. PESO celebrates the intricate splendor of limestone and its natural beauty will be a standout piece in any space.

## **VERSIONS**

Available in three different sizes.

## **MATERIALS**

Diifferent limestones sourced from several regions in Portugal: Light Cadoiço, Dark Cadoiço and Fátima.

## **FINISHINGS**

Honed surface protected with waterproof sealer.







Dark Cadoiço Light Cadoiço Fátima