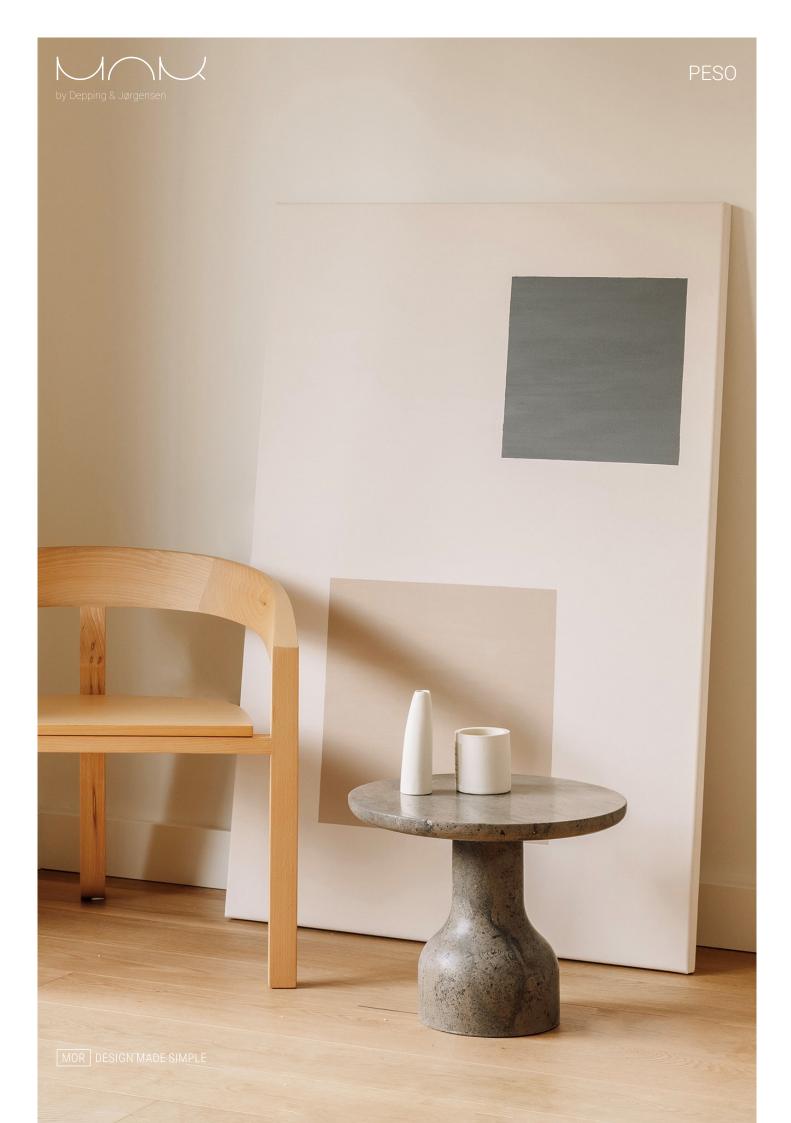

## PESO Table product sheet

Designed by the Danish duo Depping & Jørgensen, PESO table is a refined limestone piece of art, reminiscent of a sculpture, and each one is as unique as the block of stone from where it was carved.

Its form is inspired by stone and calibration weights, translating into a heavy yet sophisticated piece, with no assembly. The clean lines of the PESO table are continuous, with soft roundings, allowing it to integrate any type of decoration, whether as a side table, a bedside table or just as a decorative element. PESO celebrates the intricate splendor of limestone and its natural beauty will be a standout piece in any space.

## **VERSIONS**

Available in three different sizes.

## **MATERIALS**

Diifferent limestones sourced from several regions in Portugal: Light Cadoiço, Dark Cadoiço and Fátima.

## **FINISHINGS**

Honed surface protected with waterproof sealer.

Dark Cadoiço Light Cadoiço Fátima