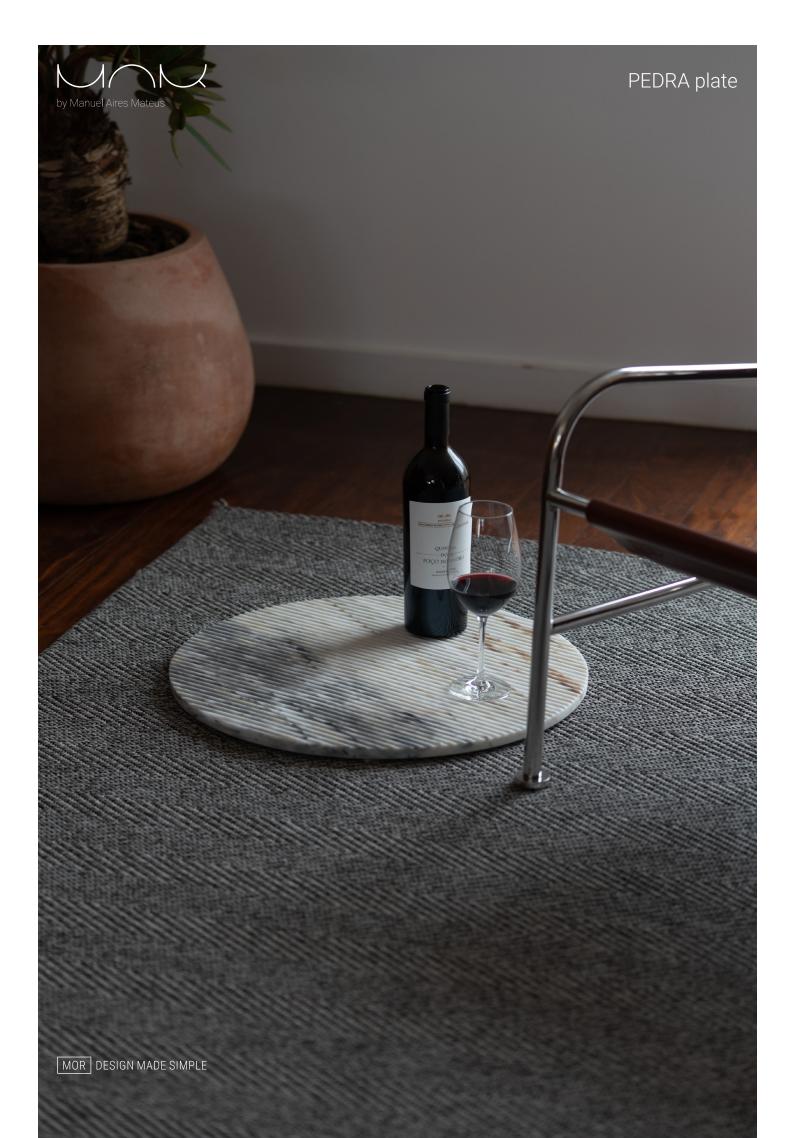

# PEDRA plate product sheet

Manuel Aires Mateus creates four elegant stone platters inspired by a simple, circular shape, with beautiful Estremoz marble stone grooved in a classic pattern. Its unique look is achieved by placing vertical grooves carved in its pristine surface, where everything can be placed and still be kept dry.

These platters can be used as a serving tray, an accent piece or even for displaying objects and will enhance any space.