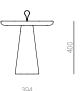

## MIGO product sheet

MIGO table interprets simplicity in its purest form. Minimal in its components, MIGO is a table consisting of two parts: a table top and a conical shaped base whose top ends with a strap.

The soft and friendly in-between shape of round and square makes the table suitable for different situations and supports the versatility and practicality it aims to contain. MIGO can be spontaneously carried around depending on the needs to be fulfilled, wether at home or in a modern office space. That may be the bedside table for a book, space for cups and small plates for an afternoon with friends, space for a coffee and a cake, or for a child using the living room as playground. A table that is easy to ship, quick to put together and intuitive to move around.