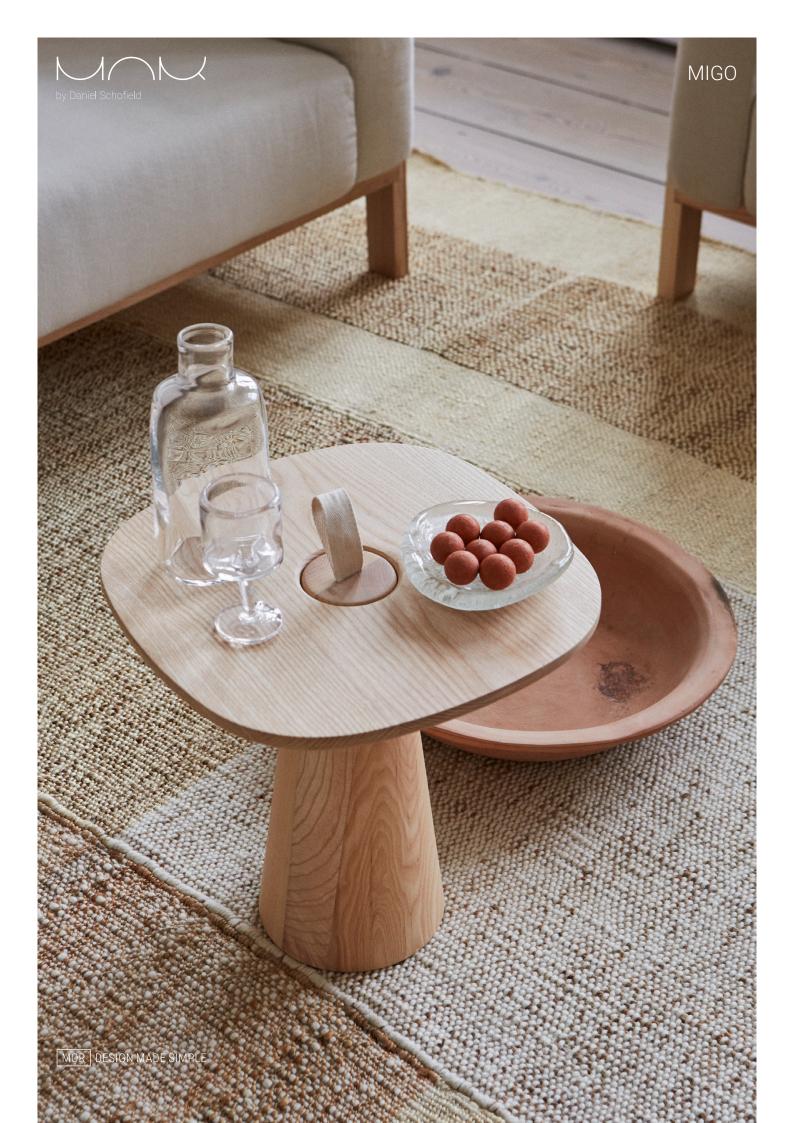

## MIGO product sheet

MIGO table interprets simplicity in its purest form. Minimal in its components, MIGO is a table consisting of two parts: a table top and a conical shaped base whose top ends with a strap.

The soft and friendly in-between shape of round and square makes the table suitable for different situations and supports the versatility and practicality it aims to contain. MIGO can be spontaneously carried around depending on the needs to be fulfilled, wether at home or in a modern office space. That may be the bedside table for a book, space for cups and small plates for an afternoon with friends, space for a coffee and a cake, or for a child using the living room as playground. A table that is easy to ship, quick to put together and intuitive to move around.

Solid wood - available in Ash, Oak and Walnut. Strap in black leather or 100% natural cotton.