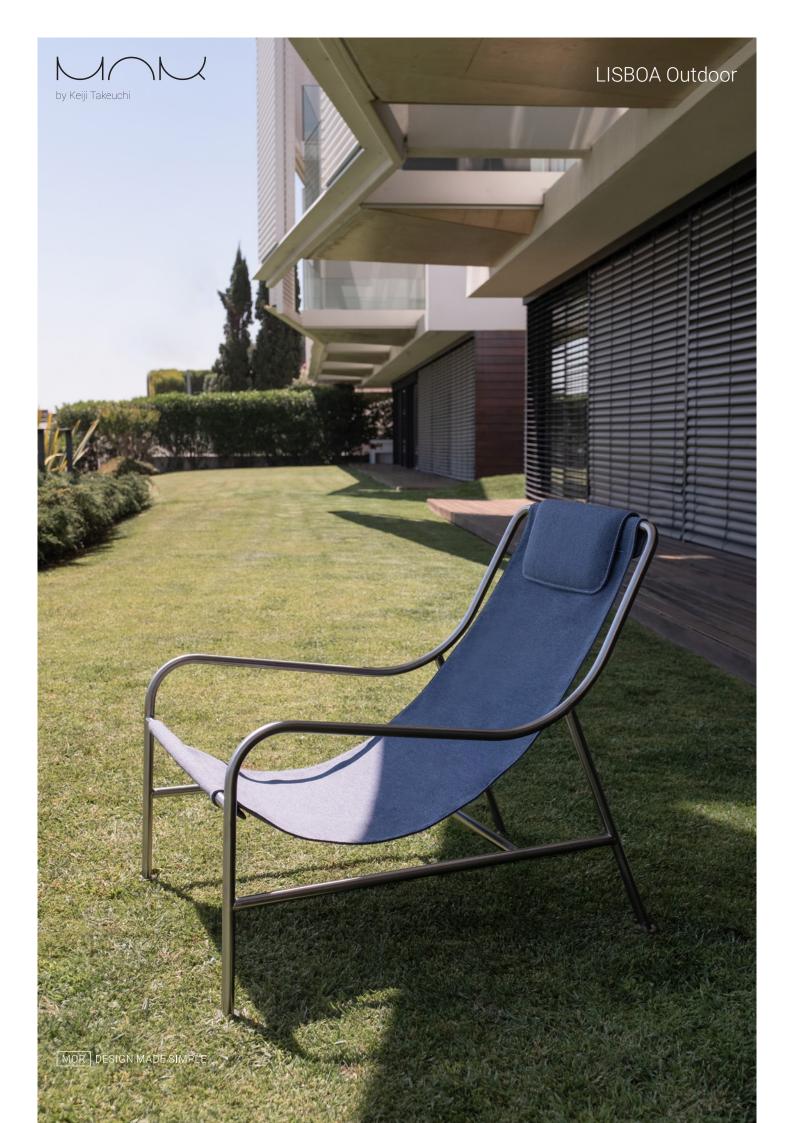

## LISBOA Outdoor product sheet

Merging many observations from different cultures of how people use chairs and which role they play in their every-day life, Keiji Takeuchi designed the LISBOA outdoor lounge chair with a vision.

Embracing the purpose to take a break outside, the outdoor version of the LISBOA lounge chair invites you to just sit and relax under the sun, enjoying the long days or warm summer nights.

Designed to live outdoors, the chair is very light due to the open structure of stainless-steel tubes. The frame is beautifully wrapped in weather-resistant and environmentally conscious Sunbrella fabrics complemented with a set of zippers, allowing you to place or remove it in seconds. With 5 colours available, it can perfectly blend with any scenery and your own furniture. You can also combine the different colours to create a personalized mix & match set of chairs.