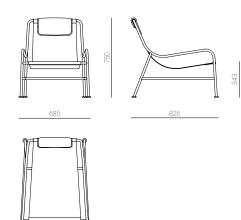

Embracing the purpose to take a break outside, the outdoor version of the LISBOA lounge chair invites you to just sit and relax under the sun, enjoying the long days or warm summer nights.

Designed to live outdoors, the chair is very light due to the open structure of stainless-steel tubes. The frame is beautifully wrapped in weather-resistant and environmentally conscious Sunbrella fabrics complemented with a set of zippers, allowing you to place or remove it in seconds. With 5 colours available, it can perfectly blend with any scenery and your own furniture. You can also combine the different colours to create a personalized mix & match set of chairs.