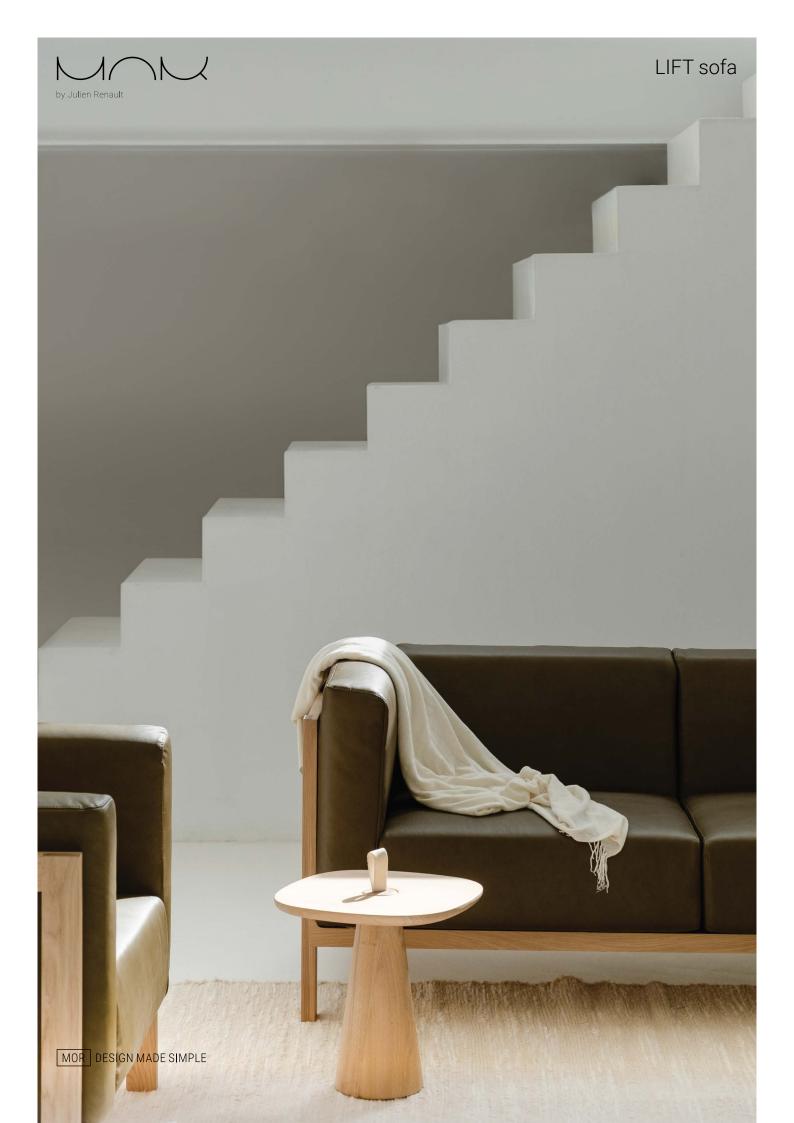

# LIFT sofa product sheet

Inspired by the graceful mechanics of elevators, the LIFT sofa takes both its name and aesthetic cues from these influences. Created by the hands of Julien Renault, this masterpiece boasts a distinct feature - a pristine wooden framework on its back that mirrors the contour of the cushions, unspoiled by the intrusion of bolts or screws. With its understated yet captivating aesthetic, the LIFT sofa effortlessly complements a multitude of environments. Its discreet charisma exudes an inviting charm that seamlessly merges comfort and sophistication.