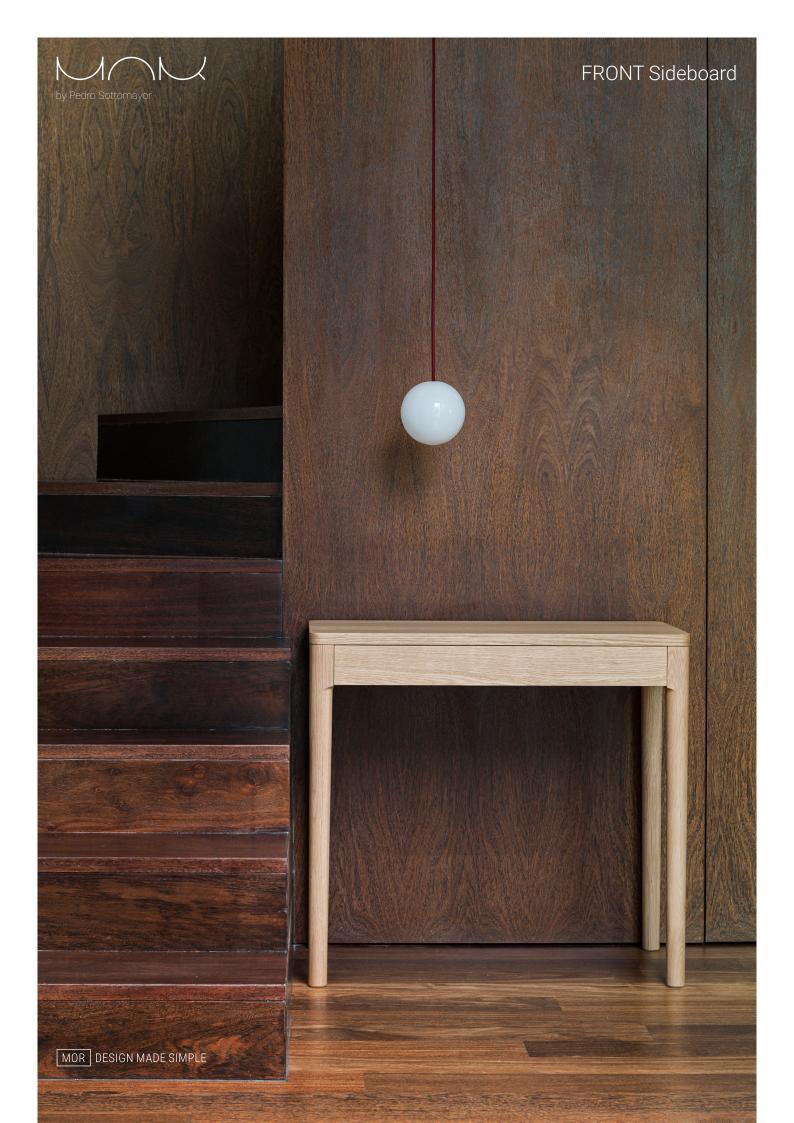

# FRONT Sideboard product sheet

FRONT sideboard is the newest addition to the FRONT collection. Inheriting the same clean-lined and minimal design, this sideboard easily blends with the most varied spaces and styles, but not without upholding and affirming its presence.

### MATERIALS

Legs in solid wood, tabletop and structure in veneered plywood combined with solid wood - available in Ash, Oak and Walnut.