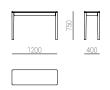

# FINISHINGS

Surface protected with matte lacquer.

750

Rectangular 80 x 40

Rectangular 120 x 40

#### Rectangular 160 x 40