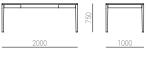

FRONT

# **FRONT** product sheet

FRONT is an elegant desk that suits well in homes, offices or reception areas. Two drawers, as well as cable storage are integrated in the table structure, which gives the desk a clean look that draws the attention on all the fine materials used to build it.

## VERSIONS

Available in a range of woods and sizes.

On request it is possible to customize this product regarding materials or dimensions.

### MATERIALS

Legs in solid wood, tabletop and structure in veneered plywood combined with solid wood - available in Ash, Oak and Walnut.

## FINISHINGS

Surface protected with matte lacquer.



Rectangular 120 x 60



#### Rectangular 140 x 70



#### Rectangular 160 x 80



#### Rectangular 180 x 90





Rectangular 200 x 100







Lisb@2C 20