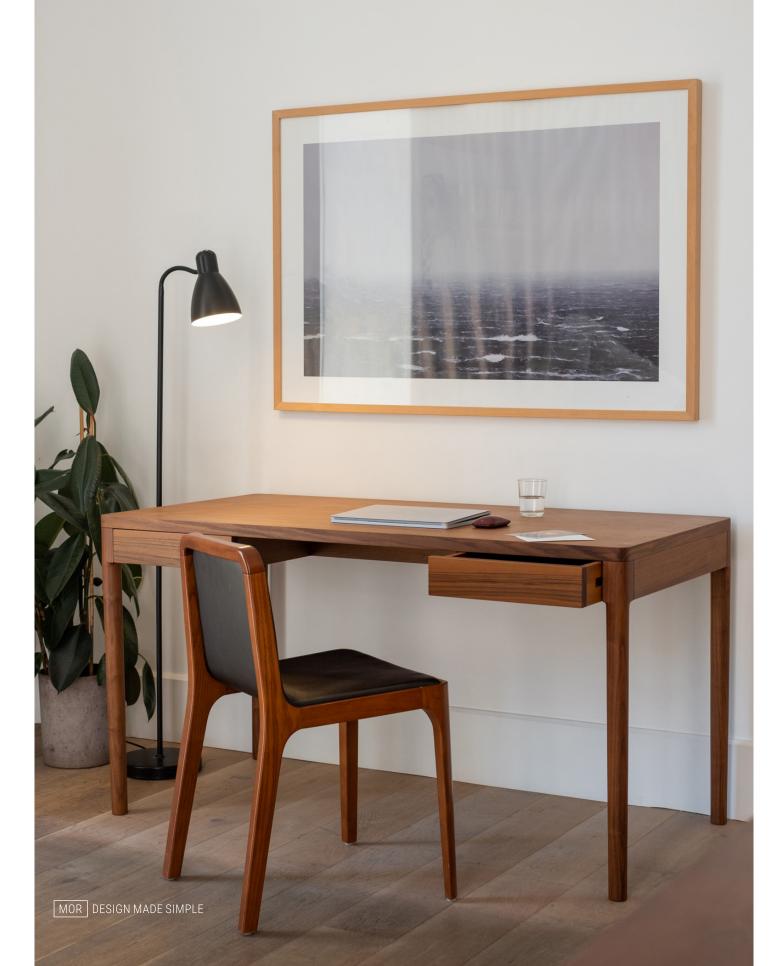

# **FRONT** product sheet

FRONT is an elegant desk that suits well in homes, offices or reception areas. Two drawers, as well as cable storage are integrated in the table structure, which gives the desk a clean look that draws the attention on all the fine materials used to build it.