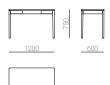

FRONT

# **FRONT** product sheet

FRONT is an elegant desk that suits well in homes, offices or reception areas. Two drawers, as well as cable storage are integrated in the table structure, which gives the desk a clean look that draws the attention on all the fine materials used to build it.

## VERSIONS

Available in a range of woods and sizes.

On request it is possible to customize this product regarding materials or dimensions.

### MATERIALS

Legs in solid wood, tabletop and structure in veneered plywood combined with solid wood - available in Ash, Oak and Walnut.

## FINISHINGS

Surface protected with matte lacquer.



Rectangular 120 x 60



#### Rectangular 140 x 70



#### Rectangular 160 x 80



#### Rectangular 180 x 90





Rectangular 200 x 100







Lisb@2C 20