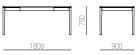

FRONT

# **FRONT** product sheet

FRONT is an elegant desk that suits well in homes, offices or reception areas. Two drawers, as well as cable storage are integrated in the table structure, which gives the desk a clean look that draws the attention on all the fine materials used to build it.

## VERSIONS

Available in a range of woods and sizes.

On request it is possible to customize this product regarding materials or dimensions.

### MATERIALS

Legs in solid wood, tabletop and structure in veneered plywood combined with solid wood - available in Ash, Oak and Walnut.

## FINISHINGS

Surface protected with matte lacquer.



Rectangular 120 x 60



#### Rectangular 140 x 70



#### Rectangular 160 x 80



#### Rectangular 180 x 90





Rectangular 200 x 100







Lisb@2C 20