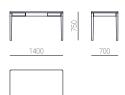

FRONT

# **FRONT** product sheet

FRONT is an elegant desk that suits well in homes, offices or reception areas. Two drawers, as well as cable storage are integrated in the table structure, which gives the desk a clean look that draws the attention on all the fine materials used to build it.

## VERSIONS

Available in a range of woods and sizes.

On request it is possible to customize this product regarding materials or dimensions.

### MATERIALS

Legs in solid wood, tabletop and structure in veneered plywood combined with solid wood - available in Ash, Oak and Walnut.

## FINISHINGS

Surface protected with matte lacquer.



Rectangular 120 x 60



#### Rectangular 140 x 70



#### Rectangular 160 x 80



#### Rectangular 180 x 90





Rectangular 200 x 100







Lisb@2C 20