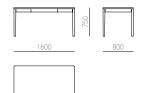

FRONT

# **FRONT** product sheet

FRONT is an elegant desk that suits well in homes, offices or reception areas. Two drawers, as well as cable storage are integrated in the table structure, which gives the desk a clean look that draws the attention on all the fine materials used to build it.

## VERSIONS

Available in a range of woods and sizes.

On request it is possible to customize this product regarding materials or dimensions.

### MATERIALS

Legs in solid wood, tabletop and structure in veneered plywood combined with solid wood - available in Ash, Oak and Walnut.

## FINISHINGS

Surface protected with matte lacquer.



Rectangular 120 x 60



#### Rectangular 140 x 70



#### Rectangular 160 x 80



#### Rectangular 180 x 90





Rectangular 200 x 100







Lisb@2C 20