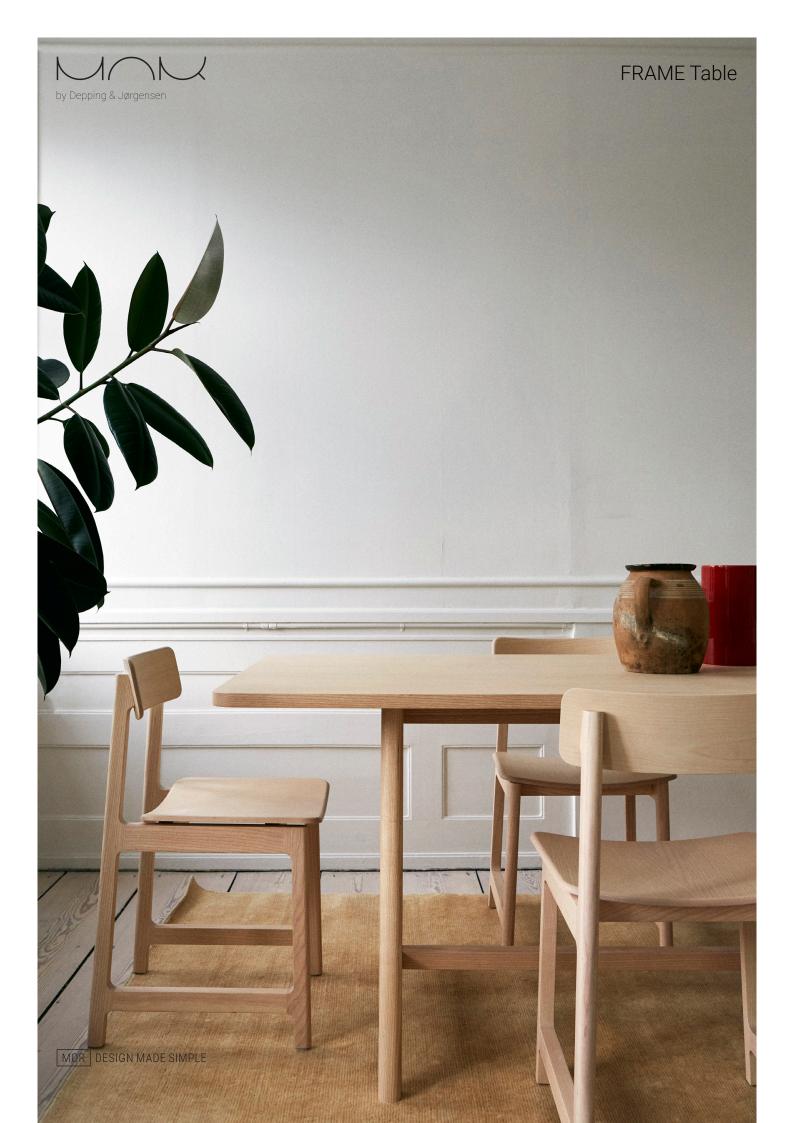

## FRAME Table product sheet

FRAME collection is the perfect trio for any gathering space. The collection includes a table, a chair and a bench, holding everything one needs for a cozy get together. Being a simple yet sculptural and selfexplaining design, the collection is meant to resemble a craft feeling, an ode to classic wooden furniture and handcrafting.

Inspired by the characteristics of Danish design, the collection impresses with its minimalistic shape and great attention to details. With simple but strong expression the FRAME pieces pay homage to the simple way of living culture and every step of it's production is aligned with requirements of sustainability and quality at the same time.

The table has a reference to old simple farm tables, with its rectangular shape and the lower beam, where you can put your feet, giving it a calm and pleasent atmosphere.